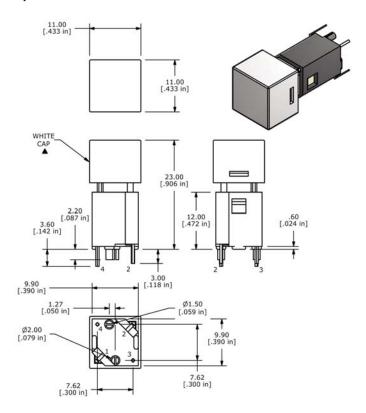

| Units | Blue             | Red             | Green           | Yellow          | White           |
|-------------------------|-------|------------------|-----------------|-----------------|-----------------|-----------------|
| Forward Current         | mA    | 20mA             | 20mA            | 20mA            | 20mA            | 20mA            |
| Forward Voltage @20mA   | VDC   | 3.5 typ- 4.0 max | 1.5 typ-2.4 max | 1.7 typ-2.6 max | 1.7 typ-2.6 max | 3.5 typ-4.0 max |
| Luminous Intensity@20mA | mcd   | 1500 Typ         | 120 typ         | 120 typ         | 350 typ         | 2700 typ        |





# **SERIES LP2 SWITCHES**



### **Button Options**

### S1-6mm Square



### S2 - 8.6mm Square



# **SERIES LP2 SWITCHES**



### **Button Options (cont.)**

### S3 - 11mm Square