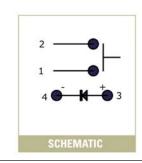

| 20VDC @ 1mA; 5VDC @ 5mA  |
|--------------------------|
| 200 Ohms Max @ 5VDC, 1mA |
| 100 Megaohms Min.        |
| 250VAC                   |
| SPST, Normally Open      |
|                          |