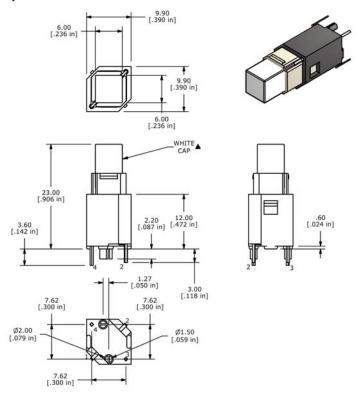

HT WHT N

Specifications subject to change without notice.

### **LED Specifications**

|                         | Units | Blue             | Red             | Green           | Yellow          | White           |
|-------------------------|-------|------------------|-----------------|-----------------|-----------------|-----------------|
| Forward Current         | mA    | 20mA             | 20mA            | 20mA            | 20mA            | 20mA            |
| Forward Voltage @20mA   | VDC   | 3.5 typ- 4.0 max | 1.5 typ-2.4 max | 1.7 typ-2.6 max | 1.7 typ-2.6 max | 3.5 typ-4.0 max |
| Luminous Intensity@20mA | mcd   | 1500 Typ         | 120 typ         | 120 typ         | 350 typ         | 2700 typ        |





# **SERIES LP2 SWITCHES**



### **Button Options**

### S1-6mm Square



### S2 - 8.6mm Square



# **SERIES LP2 SWITCHES**



### **Button Options (cont.)**

### S3 - 11mm Square