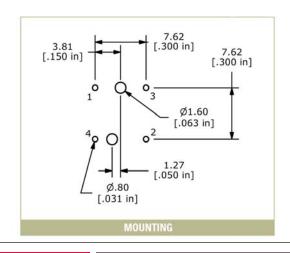

T = White N = Without | N = No Graphic |

# Example Ordering Number LP2 S1 WHT WHT N

Specifications subject to change without notice.

### **LED Specifications**

|                         | Units | Blue             | Red             | Green           | Yellow          | White           |
|-------------------------|-------|------------------|-----------------|-----------------|-----------------|-----------------|
| Forward Current         | mA    | 20mA             | 20mA            | 20mA            | 20mA            | 20mA            |
| Forward Voltage @20mA   | VDC   | 3.5 typ- 4.0 max | 1.5 typ-2.4 max | 1.7 typ-2.6 max | 1.7 typ-2.6 max | 3.5 typ-4.0 max |
| Luminous Intensity@20mA | mcd   | 1500 Typ         | 120 typ         | 120 typ         | 350 typ         | 2700 typ        |





# **SERIES LP2 SWITCHES**



### **Button Options**

### S1-6mm Square



### S2 - 8.6mm Square



# **SERIES LP2 SWITCHES**



### **Button Options (cont.)**

### S3 - 11mm Square