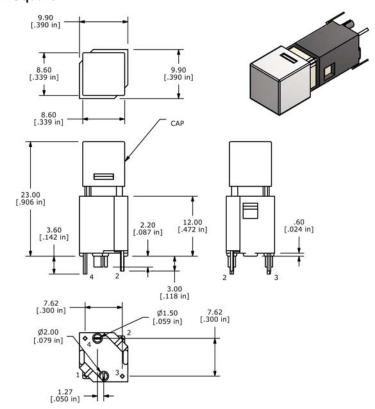

subject to change without notice.

### **LED Specifications**

|                         | Units | Blue             | Red             | Green           | Yellow          | White           |
|-------------------------|-------|------------------|-----------------|-----------------|-----------------|-----------------|
| Forward Current         | mA    | 20mA             | 20mA            | 20mA            | 20mA            | 20mA            |
| Forward Voltage @20mA   | VDC   | 3.5 typ- 4.0 max | 1.5 typ-2.4 max | 1.7 typ-2.6 max | 1.7 typ-2.6 max | 3.5 typ-4.0 max |
| Luminous Intensity@20mA | mcd   | 1500 Typ         | 120 typ         | 120 typ         | 350 typ         | 2700 typ        |





# **SERIES LP2 SWITCHES**



### **Button Options**

### S1-6mm Square



### S2 - 8.6mm Square



# **SERIES LP2 SWITCHES**



### **Button Options (cont.)**

### S3 - 11mm Square