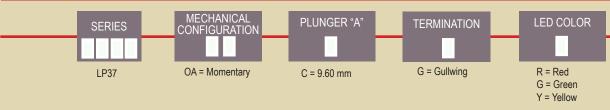

#### **HOW TO ORDER:**

Parts to be packaged in tape and reel, 450 pieces per reel.

Specifications subject to change without notice.

| LED SPECIFICATIONS        |       |                   |                   |                   |  |  |  |
|---------------------------|-------|-------------------|-------------------|-------------------|--|--|--|
|                           | Units | Yellow            | Red               | Green             |  |  |  |
| Forward Current           | mA    | 20mA              | 20mA              | 20mA              |  |  |  |
| Forward Voltage @ 20mA    | VDC   | 2.1 typ - 2.6 max | 2.3 typ - 2.6 max | 2.2 typ - 2.6 max |  |  |  |
| Luminous Intensity @ 20mA | mcd   | 30 typ            | 13 typ            | 50 typ            |  |  |  |