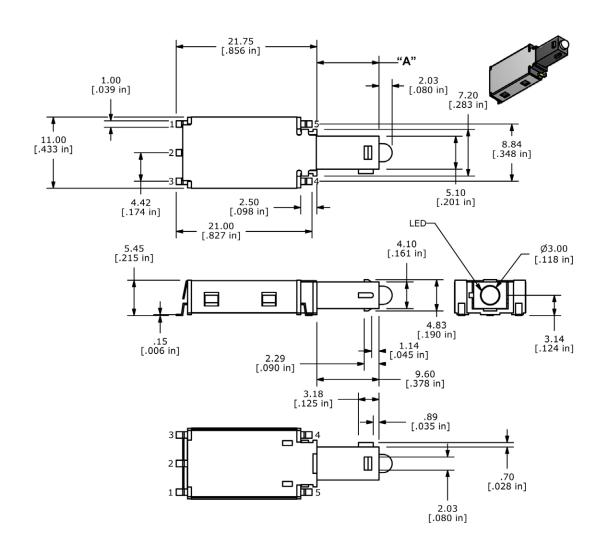

s to be packaged in tape and reel, 450 pieces per reel.

Specifications subject to change without notice.





| LED SPECIFICATIONS        |       |                   |                   |                   |  |  |  |
|---------------------------|-------|-------------------|-------------------|-------------------|--|--|--|
|                           | Units | Yellow            | Red               | Green             |  |  |  |
| Forward Current           | mA    | 20mA              | 20mA              | 20mA              |  |  |  |
| Forward Voltage @ 20mA    | VDC   | 2.1 typ - 2.6 max | 2.3 typ - 2.6 max | 2.2 typ - 2.6 max |  |  |  |
| Luminous Intensity @ 20mA | mcd   | 30 typ            | 13 typ            | 50 typ            |  |  |  |

# **SERIES LP37 SWITCHES**



LP37 With LED: