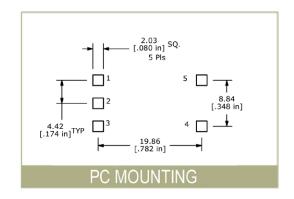

#### **HOW TO ORDER:**

Parts to be packaged in tape and reel, 450 pieces per reel.

Specifications subject to change without notice.

| LED SPECIFICATIONS        |       |                   |                   |                   |  |  |  |
|---------------------------|-------|-------------------|-------------------|-------------------|--|--|--|
|                           | Units | Yellow            | Red               | Green             |  |  |  |
| Forward Current           | mA    | 20mA              | 20mA              | 20mA              |  |  |  |
| Forward Voltage @ 20mA    | VDC   | 2.1 typ - 2.6 max | 2.3 typ - 2.6 max | 2.2 typ - 2.6 max |  |  |  |
| Luminous Intensity @ 20mA | mcd   | 30 typ            | 13 typ            | 50 typ            |  |  |  |