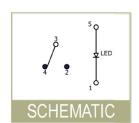

#### **ELECTRICAL SPECIFICATIONS**

| Contact Arrangement:   | SPDT                           |
|------------------------|--------------------------------|
| Contact Rating:        | 20mVDC to 50VDC; 10mA to 250mA |
| Contact Resistance:    | 50m $Ω$ (initial max)          |
| Insulation Resistance: | 1000MΩ (Min @ 100VDC)          |
| Dielectric Strength:   | 250VAC                         |