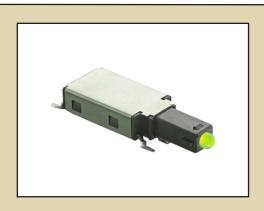

## **SERIES LP37 SWITCHES**



### ILLUMINATED PUSHBUTTON SWITCH



#### **FEATURES & BENEFITS**

Right angle design Long travel Multiple LED colors

#### **APPLICATIONS / MARKETS**

Telecommunications
Networking
Low power on/off designs
Computers/servers
Performance audio

| MECL    |        | SDEAN    | $\mathbf{I} \mathbf{C} \mathbf{A} \mathbf{T} \mathbf{I}$ | UNIC |
|---------|--------|----------|----------------------------------------------------------|------|
| TVIEGE/ | ANICAL | JE E UIT | TUAL                                                     | CNO  |
|         |        |          |                                                          |      |

| Mechanical Life: | 30,000 cycles                                                   |
|------------------|-----------------------------------------------------------------|
| Force:           | 250