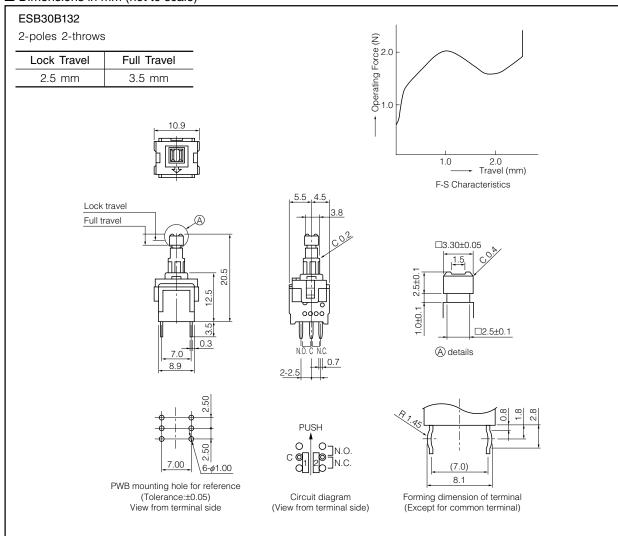

arise regarding this product, please be sure to contact us immediately.

#### ■ Standard Products

| Operating   | Lever              | Lock   | Operating | Terminal Shape |           |  |
|-------------|--------------------|--------|-----------|----------------|-----------|--|
| Force       | Height Travel Mode |        | Straight  | Formed         |           |  |
| 2 N±1.0 N   | 20.5 mm            | 2.5 mm | PP        | ESB30B132      | ESB30B102 |  |
|             |                    |        | NL        | ESB30B304      | ESB30B305 |  |
| 3.5 N±1.5 N | 20.5 mm            | 2.5 mm | PP        | ESB30B103      | ESB30B133 |  |
|             |                    |        | NL        | ESB30B332      | ESB30B333 |  |

Note: PP=Self-lock, NL=Non-lock

# ■ Dimensions in mm (not to scale)



#### ■ Application Notes:

Operating force should be applied at the center of the lever.