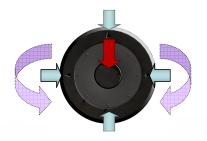

TSW B: 7 in One

#### TSW B-3N-C-LFS

This version offers 4 tactile directions in addition to the TSW A These additional switches are located on an outer ring

Still a through hole component, it comes with the buttons already assembled (standard is white)

#### **Multiple functions**

- Clockwise and counter clockwise Rotary
- Tactile selection
- Tactile directions (TSWB only)