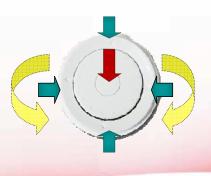

C&K is introducing a new line of navigation solution with more integrated functions.

One component with 3 or 7 functions:

- Clockwise and counter-clockwise rotation
- Center select
- 4 directions

Comes with or without decoration depending on type. Decoration can be customized upon request

#### **Multiple functions**

- Clockwise and counter clockwise Rotary
- Tactile selection
- Tactile directions (TSWB only)