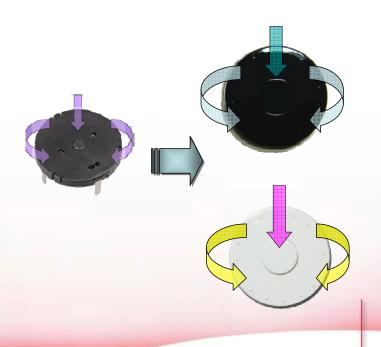

TSW A: 3 in One

TSW B: 7 in One

#### **Multiple functions**

- Clockwise and counter clockwise Rotary
- Tactile selection
- Tactile directions (TSWB only)