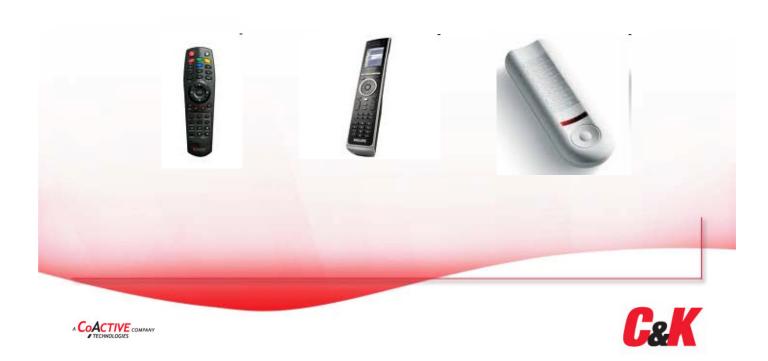

anti particle feature
- Dissymmetrical PCB layout with two plastic pegs for easier assembly
- 24 detent
- 12 pulse per 360°

#### **Mechanical performances**

- · Select force: 3N
- Rotation torque: < 0.5 N/cm</li>
- · Life cycle for rotation: 1 million in each direction
- Life cycle for select and directions: 1 million operation





### Thin and slim outline to achieve a stylish design

• TSWA: Ø 21.0 x 3.50 mm

• TSWB: Ø 34.4 x 6.00 mm (including decoration)

#### **Multiple functions**

- Clockwise and counter clockwise Rotary
- Tactile selection
- Tactile directions (TSWB only)

#### **Cost saving**

One component to replace several switches and encoder

- Easier design
- Easier production
- · Better tolerance management and tactile result





# Typical applications: remote control



## **Typical applications: Home automation**











# Typical applications: VoiP desk phones



## **Typical applications: Multimedia Keyboards**



## Typical applications: In car infotainment systems