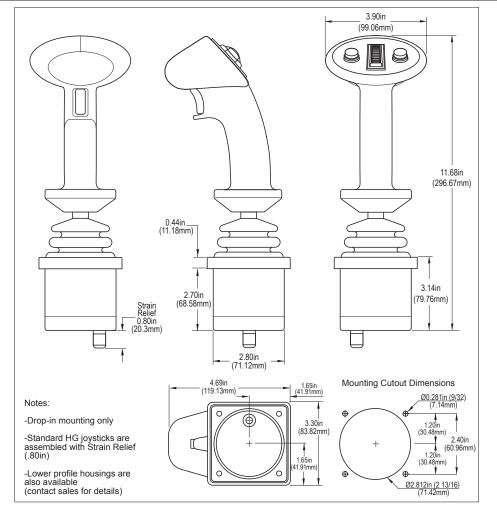

## **SPECIFICATIONS**

**ELECTRICAL** 

SUPPLY VOLTAGE (USB BUS) 5.0V DC SUPPLY CURRENT (USB BUS) 32mA max

**MECHANICAL** 

OPERATING TRAVEL 38° (19° from center) CENTERING Single spring, omnidirectional BREAKOUT FORCE 1.3Nm OPERATING FORCE 1.5Nm MAXIMUM FORCE 1.7Nm -40°C to +85°C OPERATING TEMP

10 million operations

WIRING USB 1.1

RoHS compliant

LIFE EXPECTANCY

DESCRIPTION

HG-432IS000-T-U

Series IV-Multi, Oval, 3 Axes, 2 Top Buttons, Thumbwheel, Index Trigger, USB

PROPRIETARY AND CONFIDENTIAL
THE INFORMATION CONTAINED IN THIS DRAWING IS THE SOLE PROPERTY
OF CH PRODUCTS, ANY REPRODUCTION IN PART OR AS WHOLE WITHOUT
THE WRITTEN PERMISSION OF CH PRODUCTS IS PROHIBITED.