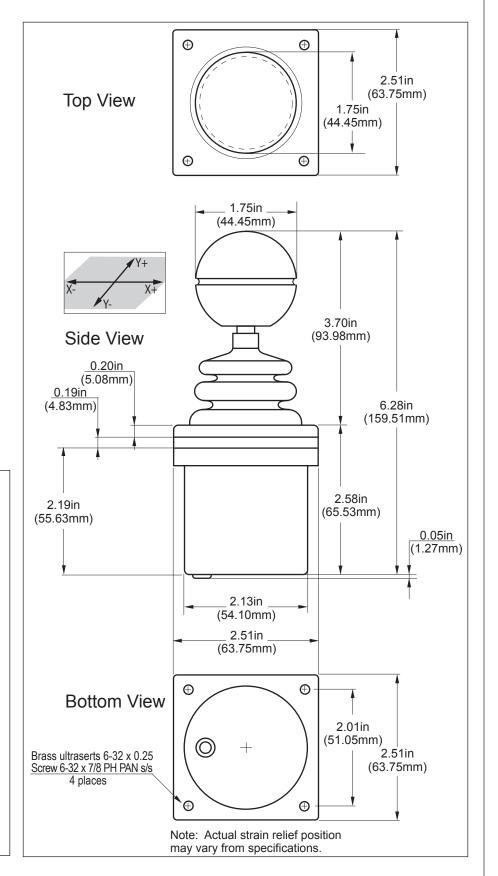

## **SPECIFICATIONS**

**ELECTRICAL** 

SUPPLY VOLTAGE 5.0V DC
CENTER VOLTAGE 2.5V DC
SUPPLY CURRENT 10mA max/axis
OUTPUT CURRENT 2mA max/axis
EFFECTIVE OUTPUT 0V – 5V DC
OUTPUT TOLERANCE ±2%

**MECHANICAL** 

OPERATING TRAVEL 40° (20° from center) CENTERING Single spring,

omnidirectional

BREAKOUT FORCE 0.544Nm
OPERATING FORCE 0.653Nm
MAXIMUM FORCE 1.306Nm
OPERATING TEMP -40°C to +85°C
LIFE EXPECTANCY 10 million operations

**WIRING** 

RED Supply voltage
BLACK Ground
BLUE X-Axis
YELLOW Y-Axis

RoHS compliant

MS-10N00S000

Series III - 2 Axes, Ball Tip

À

PROPRIETARY AND CONFIDENTIAL
THE INFORMATION CONTAINED IN THIS DRAWING IS THE SOLE PROPERTY
OF CH PRODUCTS. ANY REPRODUCTION IN PART OR AS WHOLE WITHOUT
THE WRITTEN PERMISSION OF CH PRODUCTS IS PROHIBITED.