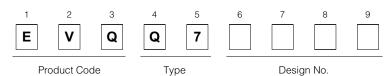

# Panasonic

# 7 mm Square SMD Stick Switches

Type: EVQQ7



## Features

- External dimensions : 7.7 mm×7.7 mm, height 1.75 mm
- Long life: One million operation times in each direction
- Malfunction protected, Dust-proof structure, with ground terminal
- Recommended Applications
  Operation switches for menu scrolling and confirmation for portable electronic equipment (Mobile phones, Digital cameras, and PDAs)

### Explanation of Part Numbers



#### Specifications

| Electrical                    | Rating                          |         | 10 µA 2 Vdc to 20 mA 15 Vdc (Resistive load)    |
|-------------------------------|---------------------------------|---------|-------------------------------------------------|
|                               | Contact Resistance              |         | 100 m <b>Ω</b> max.                             |
|                               | Insulation Resistance           |         | 50 M $\Omega$ min.                              |
|                               | Dielectric Withstanding Voltage |         | 250 Vac min.                                    |
|                               | Bouncing                        | Push    | 10 ms max.                                      |
|