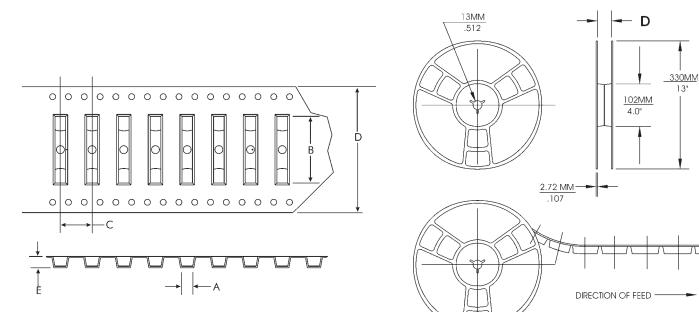

\*Specifications are based on standard switch. Contact factory for other possibilities.

(Dimensions in Millimeters)

| Series  | Α    | В     | С    | D     | E    | Std. Qty / Reel |
|---------|------|-------|------|-------|------|-----------------|
| CT10 A2 | 2.70 | 15.90 | 8.00 | 32.00 | 2.80 | 2500            |
| CT10 G1 | 2.70 | 16.90 | 8.00 | 32.00 | 3.30 | 2500            |
| CT10 G4 | 2.90 | 20.50 | 8.00 | 32.00 | 2.55 | 2500            |