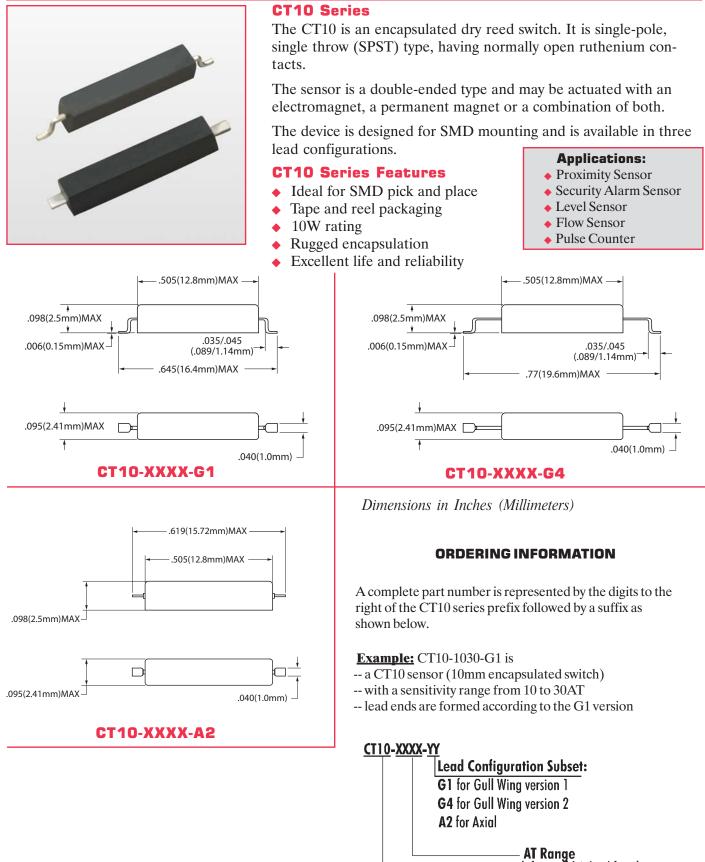

## **CT10 Series Encapsulated Switch**



(after mold & lead form)

Series

## **CT10 Series Encapsulated Switch**

| Model Number                         |            | CT10-XXXX-YY |
|--------------------------------------|------------|--------------|
| Parameters                           | Units      |              |
| <b>OPERATING CHARACTERISTICS</b>     |            |              |
| Operate Range                        | AT         | 10-40        |
| Release Range                        | AT         | 3-35         |
| ELECTRICAL CHARACTERISTICS           |            |              |
| Switched Power (max)                 | W          | 10           |
| Switched Voltage DC (max)            | V          | 200          |
| Switched Voltage AC, RMS value (max) | V          | 140          |
| Switched Current DC (max)