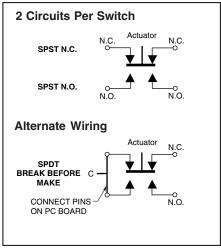

## SWITCH CIRCUITRY

Grayhill

## FEATURES

- Stackable, Provides Custom Switch Arrangements
- .200" Centers When Stacked
- SPST–N.O., SPST–N.C. Circuitry in the Same Package
- Process Compatible, Internally Sealed Plunger
- Status/Reset or Press-to-Test Functions with Companion LED