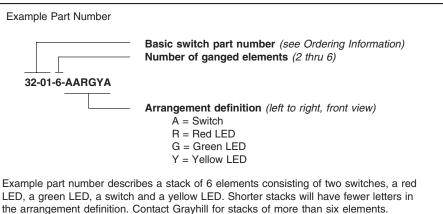

## **ORDERING INFORMATION: Individual Units**

| Part Number | Description                                                 |  |
|-------------|-------------------------------------------------------------|--|
| 32-01       | Switch, 10 microinches gold plating, black button, red body |  |
| 32-02       | Switch, 30 microinches gold plating, black button, red body |  |
| 32LED-RED   | Red LED and holder, red body                                |  |
| 32LED-GRN   | Green LED and holder, red body                              |  |
| 32LED-YEL   | Yellow LED and holder, red body                             |  |

Grayhill or your local Distributor will assemble stacks of switches, LEDs or combinations.

### Assemblies of Switches or Switches and LED Combinations