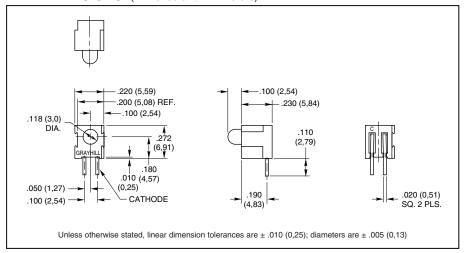

Stackable with LED

## FEATURES

- Stackable, Provides Custom Switch Arrangements
- .200" Centers When Stacked
- SPST–N.O., SPST–N.C. Circuitry in the Same Package
- Process Compatible, Internally Sealed Plunger
- Status/Reset or Press-to-Test Functions with Companion LED

# SWITCH DIMENSIONS (In inches and millimeters)







## SWITCH CIRCUITRY



Grayhill



## SPECIFICATIONS

**Rating Criteria** 

Contact Resistance: 25 milliohms maximum on a new switch

Voltage Breakdown: 1,000 Vac between mutually insulated parts

Insulation Resistance: 1,000 megohms minimum

Switch and LED Operating Temperature:  $-40^{\circ}C$  to  $+85^{\circ}C$ 

### **Materials and Finishes**

Switch Base, LED Base, Button and Cover: Polyester Shorting Bar: Phosphor bronze, gold-plated over nickel Switch Terminals: Brass, gold-plated over

nickel LED Terminals: Steel, tin-plated Spring: Tinned Music Wire

#### **LED Information**

|              | MCD*       |            | Viewing    |
|--------------|------------|------------|------------|
| Color        | Min.       | Max.       | Angle      |
| Red<br>Green | 0.8<br>0.8 | 5.0<br>