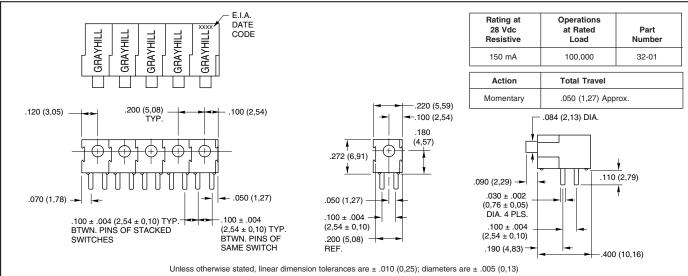

# SWITCH DIMENSIONS (In inches and millimeters)

## SPECIFICATIONS

**Rating Criteria** 

Contact Resistance: 25 milliohms maximum on a new switch

Voltage Breakdown: 1,000 Vac between mutually insulated parts

Insulation Resistance: 1,000 megohms minimum

Switch and LED Operating Temperature:  $-40^{\circ}C$  to  $+85^{\circ}C$ 