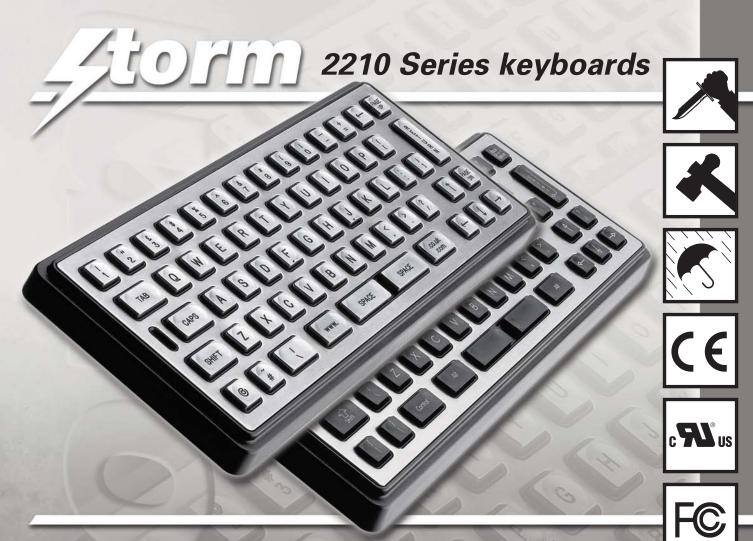

# 2210 Series keyboards for public environments

STORM 2210 keyboards are constructed to survive in exposed, unsupervised, public environments. Their responsive key action ensures rapid, reliable and responsive data entry in tough, wet or hostile conditions. A hardened stainless steel front plate and captive, cast metal or high impact polymer keys ensure the keyboard's resistance to hard use, abuse and vandalism.

- Vandal resistant (20J BS EN 60068-2-75: 1997)
- Weather resistant (IP65)
- Integral PS2/USB Interface (switchable)
- Optional PC connection cables (sold separately)
- Optional fixing kit for under panel installation (sold separately) or adapter kit for benchtop use (also sold separately)

- RFI / EMI Protection in accordance with current European and U.S. directives
- Operational life of more than 4 million cycles per key
- Resistant to most commonly used cleaning agents
- 61 keys
- Compact format: 289.5 mm x 118.5 mm x 32.8 mm