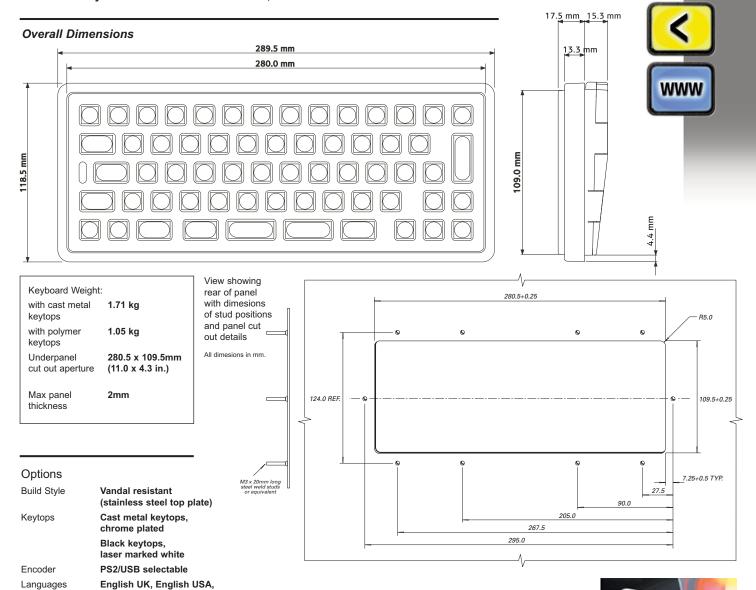

- RFI / EMI Protection in accordance with current European and U.S. directives
- Operational life of more than 4 million cycles per key
- Resistant to most commonly used cleaning agents
- 61 keys
- Compact format: 289.5 mm x 118.5 mm x 32.8 mm

### Mechanical

Impact Resistance
Key Pitch
Size
Travel
Actuation Force

20 Joules vie 50mm dia steel striker
19mm
11mm square
11.5mm nominal
1.5mm nominal
1.5mm nominal