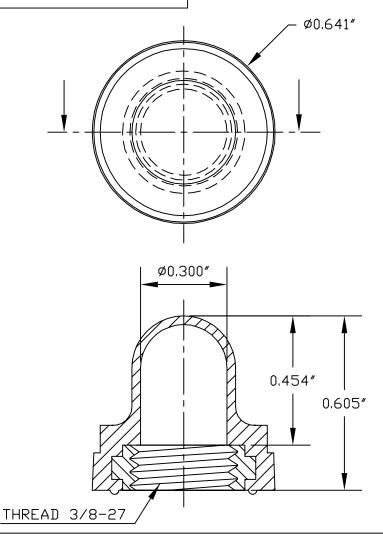

Installation: If a reducing adaptor is required - see page 14 of

HEXSEAL catalog HEX200 for part numbers and drawing.

| E DIMENSION-Ø0.641" |                   |                                                                                                          | 11.09.09                                                                                                                                              |
|---------------------|-------------------|----------------------------------------------------------------------------------------------------------|-------------------------------------------------------------------------------------------------------------------------------------------------------|
| GENERATED           |                   |                                                                                                          | 06.26.08                                                                                                                                              |
| DESCRIPTION         |                   |                                                                                                          | DATE                                                                                                                                                  |
| E- ٰ⊔i PUSHBUTTON   | ENG.              | S. GOK                                                                                                   | 06.26.08                                                                                                                                              |
|                     | DWN.              | S. GOK                                                                                                   | 06.26.08                                                                                                                                              |
| (€1221/25)          | CHKD.             | J. CELLA                                                                                                 | 06.26.08                                                                                                                                              |
|                     | SCALE             | 9 (C1221                                                                                                 | /25)                                                                                                                                                  |
|                     |                   | - (C1221/                                                                                                | ,                                                                                                                                                     |
|                     | 3:1               | M E-SEEL                                                                                                 | - <sup>®</sup>                                                                                                                                        |
| ROFF                | RE- L: DUGUBUTTON | R GENERATED  DESCRIPTION  PUSHBUTTON  (C1221/25)  APM-HEXSEAL CORPORATION  APM-HEXSEAL CORPORATION  2.11 | R GENERATED  DESCRIPTION  PUSHBUTTON  CR (C1221/25)  APM-HEXSEAL CORPORATION  DESCRIPTION  ENG. S. GOK  DWN. S. GOK  CHKD. J. CELLA  SCALE (C1221/25) |