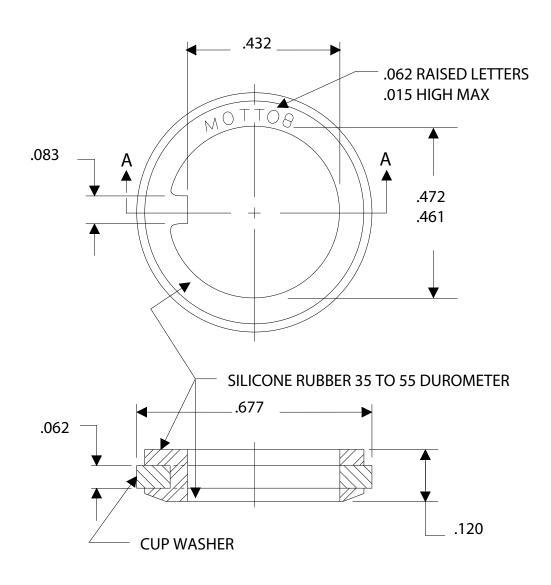

## **SPECIFICATIONS**

Mounting: Either Front or Behind Panel Temperature Range: -94∞f to +400∞F

Shelf-Life: in excess of 25 years

Material: Stainless steel with bonded silicone rubber

conforms to ZZ-R-765 Class 3

Resistant To: Salt spray, sunlight, ozone, weather, fungus,

and most acids and lurbricating oils

## **SECTION AA**

| A CAD COMPUTER GI                                                        |                                           | 1-10-03    |
|--------------------------------------------------------------------------|-------------------------------------------|------------|
| REV.                                                                     | DESCRIPTION                               | DATE       |
| MAXIMUM AND MINIMUM MEASUREMENTS  ARE STATED DIRECTLY ON EACH DIMENSION. | 프 PANEL BUSHING SEAL FOR ENG.             |            |
| MAT'L:                                                                   | E SEALED SWITCHES/CIRCUIT CHKD.           |            |
| FINISH:<br>S.S. WASHER                                                   | APM-HEXSEAL CORPORATION SCALE S NONE 6006 | <b>5</b> 4 |

THIS DRAWING COVERS PROPRIETARY ITEM AND IS THE PROPERTY OF THE APM-HEXSEAL CORPORATION.