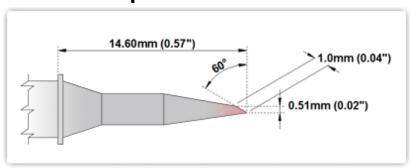

## **EBM7LR400**

Long Reach Bevel 60° 1.0mm (0.04")

Tip Style: Long Reach Bevel 60°
Tip Width: 1.00mm (0.04")

Tip Length: 14.60mm (0.57")

700°F Type Cartridge<sup>1</sup>: 350°C - 398°C

RoHS Compliant<sup>2</sup> / Lead Free: YES