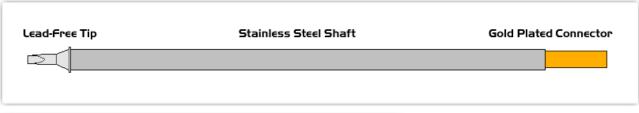

## EBM7LR400 Datasheet

## **Technical Specifications**



## **EBM7LR400**

Long Reach Bevel 60° 1.0mm (0.04")

Tip Style: Long Reach Bevel 60°
Tip Width: 1.00mm (0.04")

Tip Length: 14.60mm (0.57")

700°F Type Cartridge<sup>1</sup>: 350°C - 398°C

RoHS Compliant<sup>2</sup> / Lead Free: YES

Equivalent to: STTC-146
For Use With: EB-9000S

## **Material Composition**





<sup>&</sup>lt;sup>1</sup> Easybraid tip cartridges will typically idle within a temperature range of +/-1.1°C. However, there is variation in idle temperature across tip geometries within an individual temperature series. Easybraid offers a wide variety of tip geometries from 0.4mm fine point tip to 5m chisel. The length and geometry of a tip will have an influence on the tip idle temperature. To accurately measure idle temperature it will depend greatly on the measurement method, technique and equipment used. Two different methods or the use of alternative equipment will produce different test results.

Copyright © 2010 Easybraid Co. All Rights Reserved

<sup>&</sup>lt;sup>2</sup> Please refer to <a href="http://www.rohs.gov.uk">http://www.rohs.gov.uk</a> for details on RoHS Complian