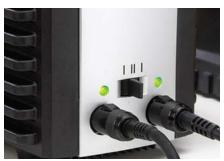

Three position switch. Select left, right or center (both ports operational) to power hand-pieces

MFR-2200 Series Hand-pieces A. MFR-H4-TW Precision Tweezers B. MFR-H2-ST Soldering Tip C. MFR-H1-SC Soldering Cartridge