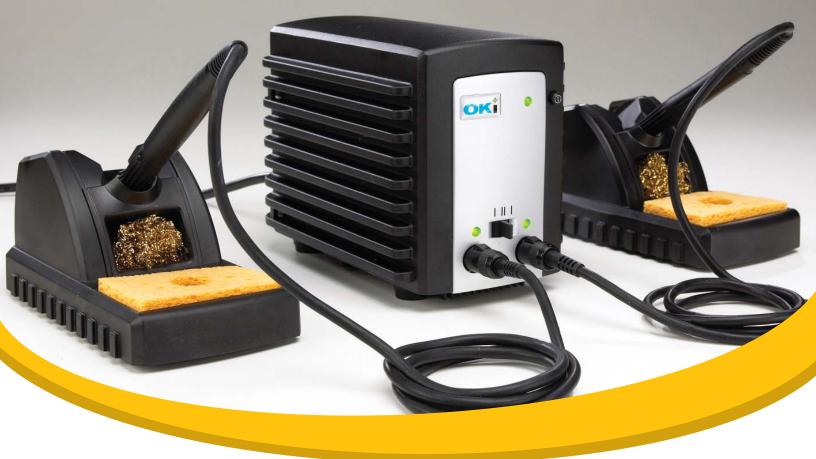

## One power supply. Two simultaneous ports. Three hand-pieces to choose from.

**New MFR Series with SmartHeat® Power and Control** The MFR-2200 Series Soldering and Rework Systems provide a high power, flexible solution for production soldering, touch-up soldering and SMD rework. SmartHeat® responds to the load, delivering the energy required for each connection, while protecting sensitive components and substrates from damage. With SmartHeat® Technology, users are assured of highly responsive and controlled heating.

The MFR-2200 series features dual output capability which allows the user to select operation of one handpiece or two hand-pieces **simultaneously**. One or two hand-piece operation is easily chosen via a front panel switch. Most importantly, the MFR-2200 contains two separate power supplies. *This means that full power is available for each hand-piece that is in use*.

Three position switch. Select left, right or center (both ports operational) to power hand-pieces

MFR-2200 Series Hand-pieces A. MFR-H4-TW Precision Tweezers B. MFR-H2-ST Soldering Tip C. MFR-H1-SC Soldering Cartridge