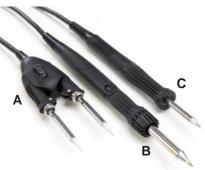

Multiple Hand-pieces Increases Flexibility The MFR-2200 Series has three hand-pieces that can be used with the system. The MFR-H1-SC Cartridge

Hand-piece offers a comprehensive range of soldering and rework cartridges, similar to our popular Metcal range, that provide fine-access soldering tips, SMD rework tips and pad clean-up blade tips.

A hand-piece for production soldering, MFR-H2-ST, features high power and tips designed for production soldering environments.

A third option for the system is the MFR-H4-TW Precision Tweezers Hand-piece. This hand-piece is ideal for SMD removal of 0201 resistors to 28 mm long SOIC.

Three position switch. Select left, right or center (both ports operational) to power hand-pieces

MFR-2200 Series Hand-pieces A. MFR-H4-TW Precision Tweezers B. MFR-H2-ST Soldering Tip C. MFR-H1-SC Soldering Cartridge