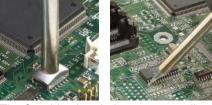

# To view the complete range of cartridges and tips please visit www.okinternational.com

The Cartridge hand-piece uses small diameter cartridges for easy access and includes a full range for SMD rework.

Precision Tweezers rework SMD components with fine dimension to large blade geometries, while the Soldering Tip hand-piece has exceptional power for production soldering.