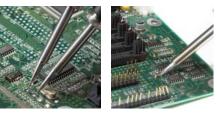

# To view the complete range of cartridges and tips please visit www.okinternational.com

The Cartridge hand-piece uses small diameter cartridges for easy access and includes a full range for SMD rework.

Precision Tweezers rework SMD components with fine dimension to large blade geometries, while the Soldering Tip hand-piece has exceptional power for production soldering.