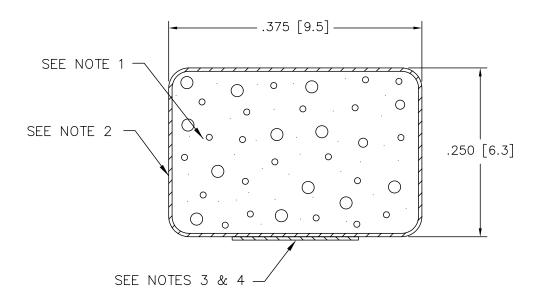

## NOTES:

- 1. FOAM: POLYURETHANE
  2. FABRIC: NICKEL PET-TAF FR Ecogreen
  3. TAPE: .187" TAPE HI-TEMP
  4. LINER: NO EXTENDED RELEASE LINER
  5. FABRIC SEAM LOCATION MAY VARY.
  6. CARRIER: NO CARRIER
  7. THIS PART IS ROHS COMPLIANT

| REVISIONS: 1. TAPE WAS .125" - P08-006 - 1/21/08 FJG | TITLE:           | т | DRAWN DATE GIBILTERRA 10/02/07 | 1 4 /4           | DIMENSIONS ARE IN INCHES. UNLESS<br>OTHERWISE SPECIFIED, TOLERANCES<br>ARE AS FOLLOWS: |              |
|------------------------------------------------------|------------------|---|--------------------------------|------------------|----------------------------------------------------------------------------------------|--------------|
|                                                      | Dwg. or Part No. |   | CHECKED BY:<br>FJG             | DATE<br>10/02/07 |                                                                                        | Lanu         |
|                                                      | 4701-PA-51H      | 1 | RELEASED BY:<br>FJG            | DATE<br>10/02/07 | ANGLES 48 - 70 ± 187                                                                   | TECHNOLOGIES |