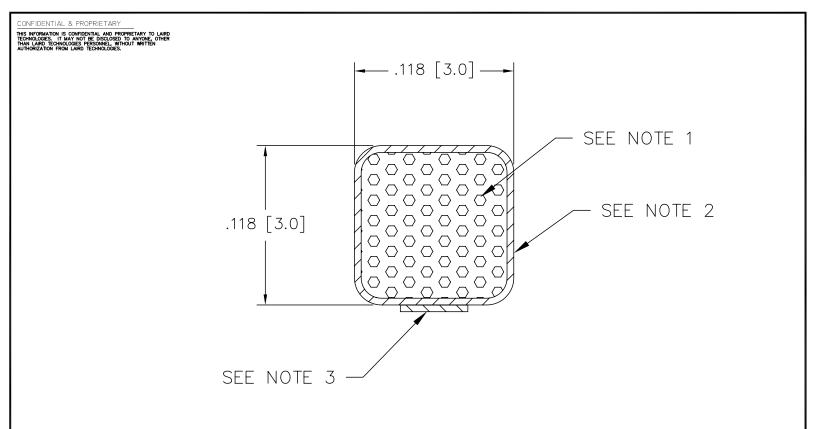

## NOTES:

- 1. FOAM: POLYURETHANE
  2. FABRIC: NICKEL PET TAF FR EcoGreen.
  3. TAPE: 0.050" TAPE HI-TEMP
  4. LINER: NO EXTENDED RELEASE LINER
  5. FABRIC SEAM LOCATION MAY VARY.
  6. CARRIER: NO CARRIER
  7. THIS PART IS ROHS COMPLIANT