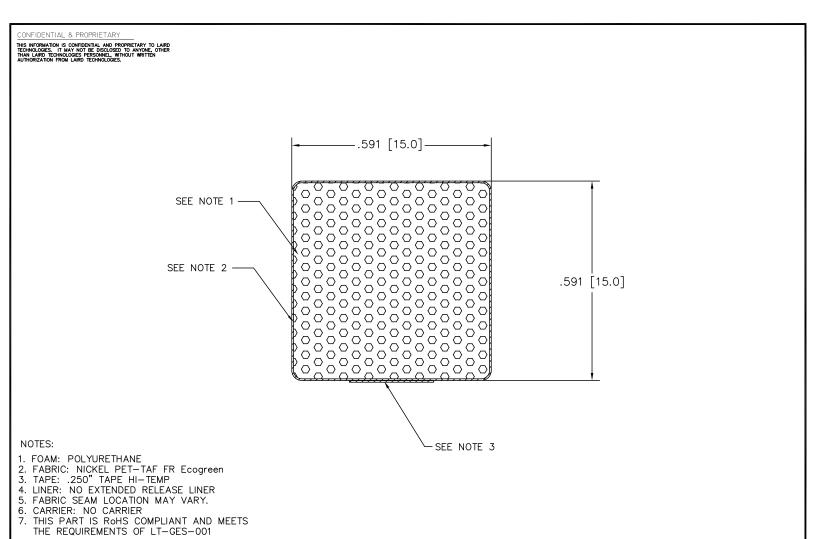

| REVISIONS: | ITITLE:  SHIFI DING GASKE     | т    | DRAWN DATE<br>GIBILTERRA 3/18/08 | 1 /1                               | DIMENSIONS ARE IN INCHES. UNLESS<br>OTHERWISE SPECIFIED, TOLERANCES<br>ARE AS FOLLOWS: |              |
|------------|-------------------------------|------|----------------------------------|------------------------------------|----------------------------------------------------------------------------------------|--------------|
|            | Dwg. or Part No.  4519—PA—51H | REV. | CHECKED BY: FJG RELEASED BY: FJG | DATE<br>3/31/08<br>DATE<br>3/31/08 | ANGLES 48" - 70" ± 187"                                                                | TECHNOLOGIES |