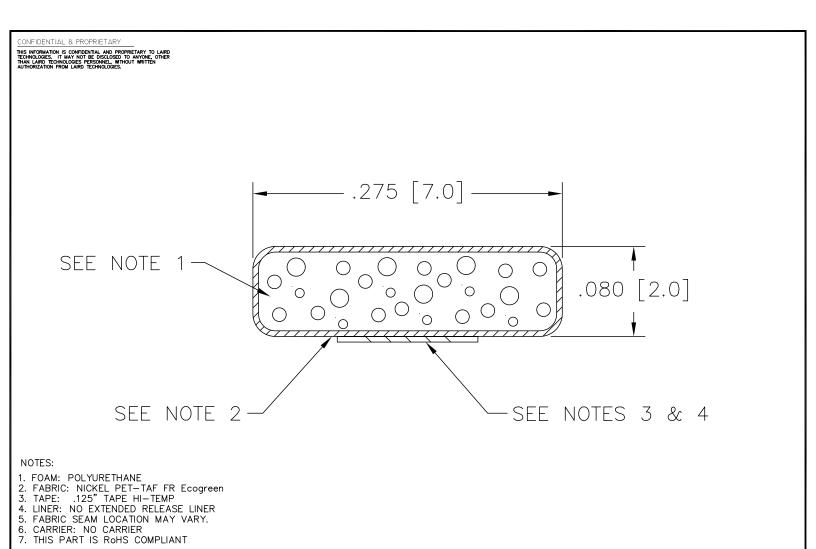

DRAWN

CHECKED BY:

RELEASED BY:

SHIELDING GASKET

4096-PA-51H

Dwg. or Part No.

GIBILTERRA 10/02/07

DATE

1/1

DATE

DATE | DECIMALS | LENGTH | 10/02/07 | XX ± .03 | 0" - 6" ± .030" | 5" - 11" ± .050" | DATE | 10/02/07 ± 1/2" | 48" + 70" = 144" ± .250" | 10/02/07 | 2 1/2" | 10/02/07 | 2 1/2" | 10/02/07 | 2 1/2" | 10/02/07 | 144" ± .250" | 144" ± .250" | 144" ± .250" | 144" ± .250" | 144" ± .250" | 144" ± .250" | 144" ± .250" | 144" ± .250" | 144" ± .250" | 144" ± .250" | 144" ± .250" | 144" ± .250" | 144" ± .250" | 144" ± .250" | 144" ± .250" | 144" ± .250" | 144" ± .250" | 144" ± .250" | 144" ± .250" | 144" ± .250" | 144" ± .250" | 144" ± .250" | 144" ± .250" | 144" ± .250" | 144" ± .250" | 144" ± .250" | 144" ± .250" | 144" ± .250" | 144" ± .250" | 144" ± .250" | 144" ± .250" | 144