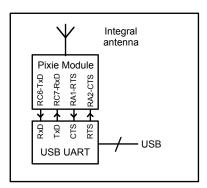

### Summary

UZBee Plus is a Pixie / IEEE 802.15.4 radio with USB interface, housed in a 'dongle' style enclosure.

- Supports reduced and full function IEEE 802.15.4 and ZigBee operation.
- USB interface compatible with Windows, Linux, Mac OS and Windows CE (devices with host USB controllers only)
- 2.4GHz IEEE 802.15.4 RF module
- PIC18LF4620 microcontroller
- FCC / CE compliant
- Signature 'G' antenna, free-space range 120m, compact. low 'hand-effect' design
- 56mm x 20mm x 9mm