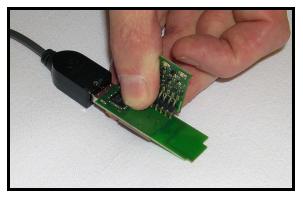

## Programming

To program an UZBee Plus, you must first load the required firmware onto a TEAclipper, available from FlexiPanel Ltd and its distributors.

The UZBee Plus is programmed by plugging in a TEAclipper as shown in the photo. The UZBee Plus must be powered from a USB port at the time.

The TEAclipper should not be inserted too deeply, to avoid the contacts touching the screening can. The pins should be leaned against the holes so they make good electrical contact.

When inserted the LEDs will flash alternate during The green LED will pulsate when programming. programming is complete.