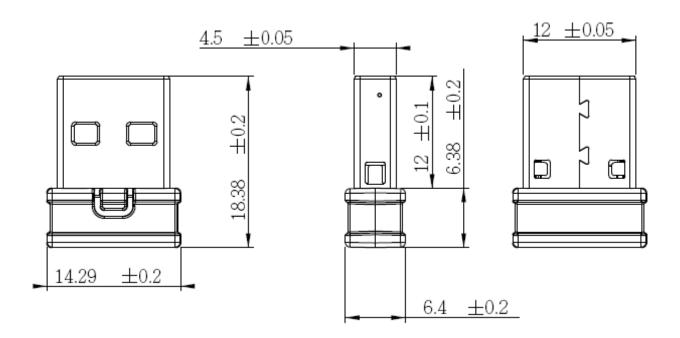

#### **Specifications:**

| Specifications.              |                                  |
|------------------------------|----------------------------------|
| Hardware & Software          |                                  |
| Standard                     | Bluetooth® v2.1+EDR              |
| Host Interface               | USB v1.1                         |
| Antenna                      | Printed Antenna                  |
| LED Indicator                | Power On/Data traffic            |
| Operating Frequency          | 2.4 GHz – 2.4835GHz              |
| Modulation                   | 8DPSK (Different Phase           |
|                              | Shift Keying)                    |
| Output Power                 | Class 1                          |
| Data Rate                    | 3Mbps, Up to 2.1 Mbps            |
|                              | over SPP                         |
| Operating Range              | Up to 100m (Free space)          |
| Sensitivity                  | < 0.1% BER at 70dBm              |
| Bluetooth Software           | BTW5.5 & BTW6.2                  |
| Supported OS                 | Windows® XP, Vista               |
| Environmental                |                                  |
| Dimension                    | 18(L) x 14(W) x 7(H) mm          |
| Weight                       | 2.5g                             |
| Temperature                  | 0 ~ 50 ·c (Operating)            |
|                              | -20 ~ 70 <sup>.c</sup> (Storing) |
| Humidity                     | 5% ~ 90% Non-                    |
|                              | Condensing                       |
| Package Contents             |                                  |
| USB Donglelkkljklkk"         |                                  |
| Setup CD-ROM with User Guide |                                  |