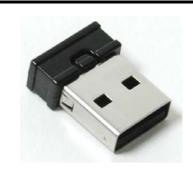

# BR-USB-BTv2.1 Bluetooth® BT2.1+EDR Class 1 USB Nano Dongle

- --- The smallest Class 1 USB Bluetooth adapter
- ---Advanced simple secure pairing technology
- ---HID button for direct HID profile connection
- --- Class 1 circuit to operate at distances up to 100m

The BR-USB-BTv2.1 Nano Dongle is the most compact design on the market, taking up virtually zero space. It was designed using Bluetooth<sup>®</sup>2.1 technology, which provides simple secure pairing and lower power consumption. The Nano Dongle is also able to support multiple simultaneous Bluetooth<sup>®</sup> connections at up to 3-times faster data transfer speeds than Bluetooth<sup>®</sup> 1.1 devices and is fully backward compatible with existing Bluetooth<sup>®</sup> 2.0, 1.2, or 1.1 devices.