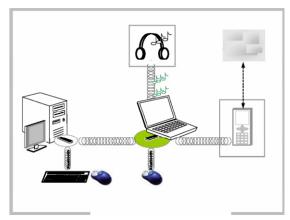

### **Application Diagram:**

- Setup CD-ROM with User Guide Includes Broadcom/Widcomm Bluetooth BTW5.5.0.3200 and BTW 6.0.1.6300 stack for Windows®.
- Quick Installation Guide