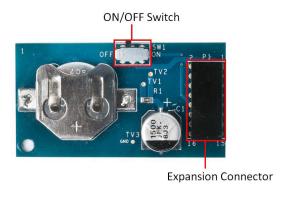

t contents, PSoC Designer, and PSoC Programmer.



Connect the multifunction card to the PC dongle.



Remove the kit from the package; remove the cover from the boards.



Connect the PC dongle to your PC and slide down the CapSense slider to check the output. The tricolor LED lights up in different colors depending on the finger position

Note: Install the required drivers (by installing PSoC programmer) before connecting PC dongle to your PC.

# CY3271-PSoC FIRSTTOUCH STARTER KIT WITH CyFi LOW-POWER RF QUICK START GUIDE

## CY3271-PSoC FirstTouch Starter Kit Details

# RF Expansion Board

# Application PSoC®Device (On Reverse Side) Thermistor Expansion Connector Programming and +20dBm RF Interface Connector

and LEDs

### Multifunction Board



## PC Dongle



# Coin Cell Battery Pack



## AAA Battery Pack



For the latest information about this kit visit <a href="http://www.cypress.com/go/CY3271-FTRF">http://www.cypress.com/go/CY3271-FTRF</a>



© 2011 Cypress Semiconductor Corporation. All rights reserved. All trademarks or registered trademarks referenced herein are the properties of their respective owners.