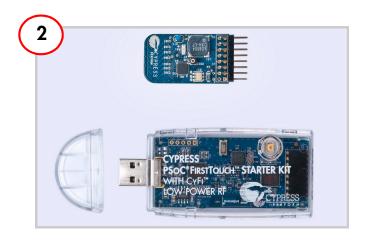

Connect the multifunction card to the PC dongle.

Remove the kit from the package; remove the cover from the boards.

Connect the PC dongle to your PC and slide down the CapSense slider to check the output. The tricolor LED lights up in different colors depending on the finger position