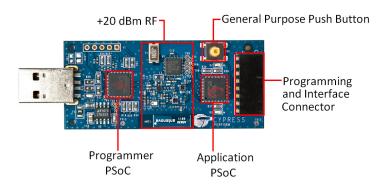

## PC Dongle

# Application PSoC®Device (On Reverse Side) Thermistor Expansion Connector Programming and +20dBm RF Interface Connector

and LEDs