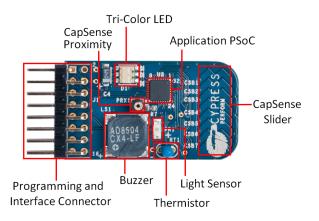

### Multifunction Board

Connect the multifunction card to the PC dongle.

Remove the kit from the package; remove the cover from the boards.

Connect the PC dongle to your PC and slide down the CapSense slider to check the output. The tricolor LED lights up in different colors depending on the finger position