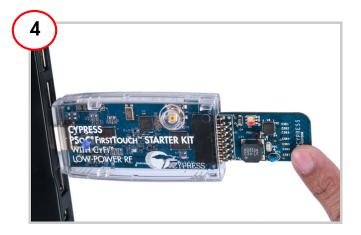

Connect the multifunction card to the PC dongle.

Remove the kit from the package; remove the cover from the boards.

Connect the PC dongle to your PC and slide down the CapSense slider to check the output. The tricolor LED lights up in different colors depending on the finger position

Note: Install the required drivers (by installing PSoC programmer) before connecting PC dongle to your PC.