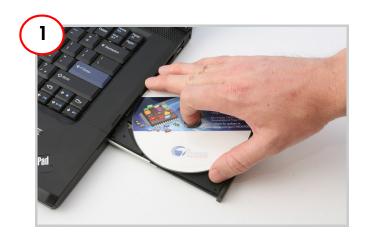

# CY3271-PSoC FIRSTTOUCH STARTER KIT WITH CyFi LOW-POWER RF QUICK START GUIDE

Insert the CY3271-PSoC FirstTouch Starter Kit CD in the CD drive of your PC. Install the kit contents, PSoC Designer, and PSoC Programmer.