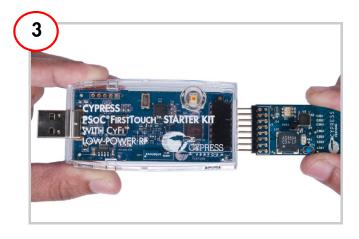

# CY3271-PSoC FIRSTTOUCH STARTER KIT WITH CyFi LOW-POWER RF QUICK START GUIDE



Insert the CY3271-PSoC FirstTouch Starter Kit CD in the CD drive of your PC. Install the kit contents, PSoC Designer, and PSoC Programmer.



Connect the multifunction card to the PC dongle.



Remove the kit from the package; remove the cover from the boards.



Connect the PC dongle to your PC and slide down the CapSense slider to check the output. The tricolor LED lights up in different colors depending on the finger position

Note: Install the required drivers (by installing PSoC programmer) before connecting PC dongle to your PC.

# CY3271-PSoC FIRSTTOUCH STARTER KIT WITH CyFi LOW-POWER RF QUICK START GUIDE

## CY3271-PSoC FirstTouch Starter Kit Details

# RF Expansion Board

# Application PSoC®Device (On Reverse Side) Thermistor Expansion Connector Programming and +20dBm RF Interface Connector

and LEDs

### Multifunction Board



## PC Dongle



# Coin Cell Battery Pack



## AAA Battery Pack



For the latest informati