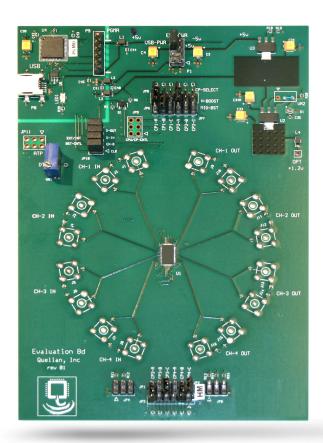

The QLx4000 evaluation board is a versatile stand-alone SMA card developed to evaluate the performance of Quellan QLx4300 and Qlx4600 Quad Equalizers. The Evaluation Kit includes the evaluation board, a USB cable, a power cable, a CD with the control GUI software and a set of shorting jumpers.

# **QLx4600 Evaluation Board**

# **FEATURES**

- QLx4000 series IC
- Boost control and power via one simple mini USB connector
- Option to power the board with a single 5V external power supply
- On board DC-DC converter provides the 1.2V supply to the IC
- Optional on board boost selection for each channel via two sets of jumpers
- Adjustable Detection Threshold