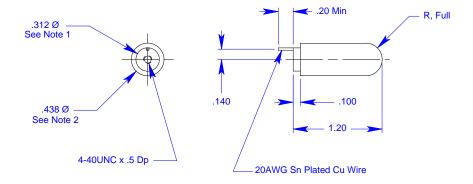

## Notes:

- Core Material: Delrin, Natural
  Overmold Material: Macromelt, Black
  Includes #4-40UNC x .5" Long Fillister Head Screw

DO NOT SCALE DRAWING

THIS DRAWING IS THE PROPERTY OF CCI, INC AND IS FURNISHED SUBJECT TO RETURN ON DEMAND. RECIPIENT AGREES NOT TO DISCLOSE OR REPRODUCE ALL OR PART OF THIS DRAWING OR ITS CONTENTS IN ANY WAY DETRIMENTAL TO CCI'S INTERESTS.