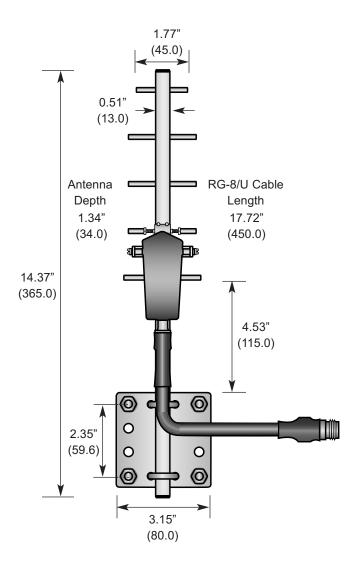

# ANT-2.4-YG6-N DATA SHEET

## Product Dimensions



## *⊘* Description

The YG Series of Yagi antennas are designed for long-distance directional communication and can greatly enhance the performance of RF links. Made of stainless steel and featuring sturdy mast mounts, these rugged antennas are constructed to withstand the stress of long-term use. All antennas are designed for 50-ohm system matches with maximum inputs of 100W.

\*NOTE\* Use of these antennas may result in TX and RX emission levels in excess of legal limits.

#### ✓ Features

- High gain
- Stainless steel construction
- Fully weatherized
- Rugged & damage-resistant
- RG-8/U cable with female N connector

# Electrical Specifications

- Center Freq. 2.45GHz
- Bandwidth 83MHz
- Polarization Vertical or horizontal
- VSWR ≤1.5 typ. at center
- Impedance 50 ohms
- F/B Ratio ≥16