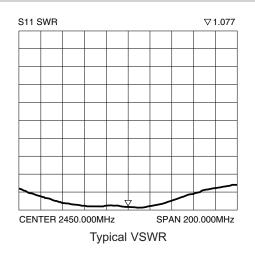

## **VSWR Graph**

Antenna Factor 159 Ort Lane Merlin, OR 97532 www.antennafactor.com 541-956-0931 (phone) 541-471-6251 (fax)

AF-

# Electrical Specifications

- Center Freq. 2.45GHz
- Bandwidth 83MHz
- Polarization Vertical or horizontal
- VSWR ≤1.5 typ. at center
- Impedance 50 ohms
- F/B Ratio ≥16dB
- Gain 9.5dBi
- Beamwidth 50° horizontal, 45° vertical
- Max. Power 100W
- Connector N-style female
- Weight 1.4lbs (0.65kg)
- Wind Velocity 134.2mph (60m/s)