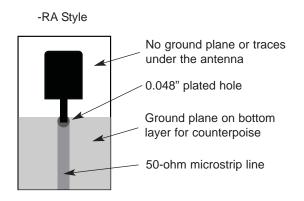

s a through-hole feedline that can attach directly to a user's PCB. Internal or external mounting is possible.

#### Features

- · Very low cost
- Ultra-compact package
- · Easily concealed internally
- Good for internal or external mounting
- Excellent performance
- Omni-directional pattern
- Use with plastic\* or metal enclosures
  - \* Requires proximity ground plane

### Electrical Specifications

Center Freq. 868MHzBandwidth 25MHzWavelength 1/4-wave

VSWR ≤2.0 typ. at center

Impedance 50 ohmsConnection Direct solder

RA electrical specifications and plots measured on a 1.50" x 3.30" ground plane ST electrical specifications and plots measured on a 3.50" x 3.50" ground plane

## Ordering Information

- ANT-868-JJB-RA (Right-Angle)
- ANT-868-JJB-ST (Straight)

## Recommended Mounting



## ✓ VSWR Graph





Antenna Factor 159 Ort Lane Merlin, OR 97532 www.antennafactor.com 541-956-0931 (phone) 541-471-6251 (fax)