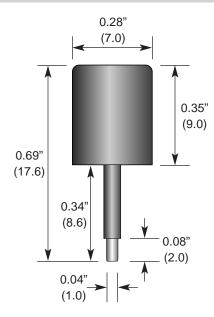

#### Product Dimensions

### Description

The JJB Series packs near the performance of a conventional monopole into an incredibly compact quarter-inch (7mm) diameter package. These antennas are ideal for any OEM application requiring a compact, cosmetically-attractive, low-cost antenna solution. The antenna features a through-hole feedline that can attach directly to a user's PCB. Internal or external mounting is possible.