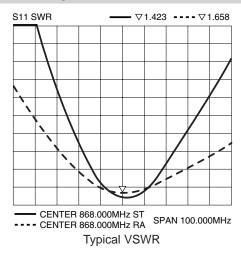

### Electrical Specifications

Center Freq. 868MHzBandwidth 25MHzWavelength 1/4-wave

VSWR ≤2.0 typ. at center

Impedance 50 ohmsConnection Direct solder

RA electrical specifications and plots measured on a 1.50" x 3.30" ground plane ST electrical specifications and plots measured on a 3.50" x 3.50" ground plane

## ✓ VSWR Graph

Antenna Factor 159 Ort Lane Merlin, OR 97532 www.antennafactor.com 541-956-0931 (phone) 541-471-6251 (fax)