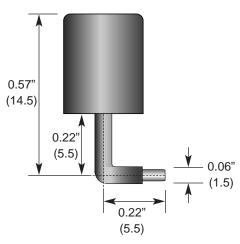

#### Product Dimensions

## Ordering Information

- ANT-868-JJB-RA (Right-Angle)
- ANT-868-JJB-ST (Straight)