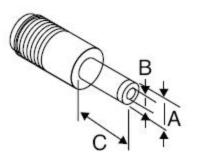

\* note: firefly can accept 5-12Vdc on pin 9 of serial connector.

**Power Connector Specifications:** 

(millimeters)

A = 3.5 B= 1.3 C = 6 (or longer is ok)

CENTER PIN IS POSITIVE ( + ) VOLTAGE, outer is GROUND.