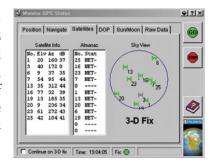

The user just connects the provided antenna and power source, and attaches the RS-232 port (or USB) to a host computer running the DeLorme Serial Emulator in order to receive satellite signals and produce positional data.