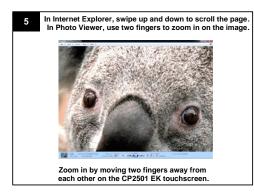

## CP2501 EVALUATION KIT QUICK-START GUIDE

## **Step by Step Instructions:**













## **Additional Information**

For additional information, use the following support resources:

- CP2501 web page at: www.silabs.com/touchscreenusbbridge
- CP2501 EK Users Guide
- CP2501 Data Sheet
- AN464: CP2501 Programmer's Guide and API Specification
- Latest versions of application notes can be found at www.silabs.com/products/mcu/Pages/ApplicationNotes.aspx
- MCU Knowledgebase (available at www.silabs.com → SUPPORT)
- Contact an Applications Engineer using the online information request form (available at www.silabs.com → SUPPORT → Contact Technical Support).

Silicon Laboratories Inc. 400 West Cesar Chavez Austin, TX 78701 Email: MCUinfo@silabs.com Internet: www.silabs.com