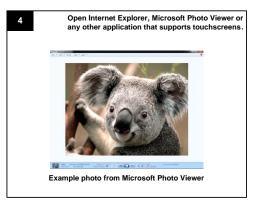

## CP2501 EVALUATION KIT QUICK-START GUIDE

## **Step by Step Instructions:**













## **Additional Information**

For additional information, use the following support resources:

- CP2501 web page at: www.silabs.com/touchscreenusbbridge
- CP2501 EK Users Guide
- CP2501 Data Sheet
- AN464: CP2501 Programmer's Guide and API Specification
- Latest versions of application notes can be found at www.silabs.com/products/mcu/Pages/ApplicationNotes.aspx
- MCU Knowledgebase (available at www.silabs.com → SUPPORT)
- Contact an Applications Engineer using the online information request form (available at www.silabs.com → SUPPORT → Contact Technical Support).

Silicon Laboratories Inc. 400 West Cesar Chavez Austin, TX 78701 Email: MCUinfo@silabs.com Internet: www.silabs.com