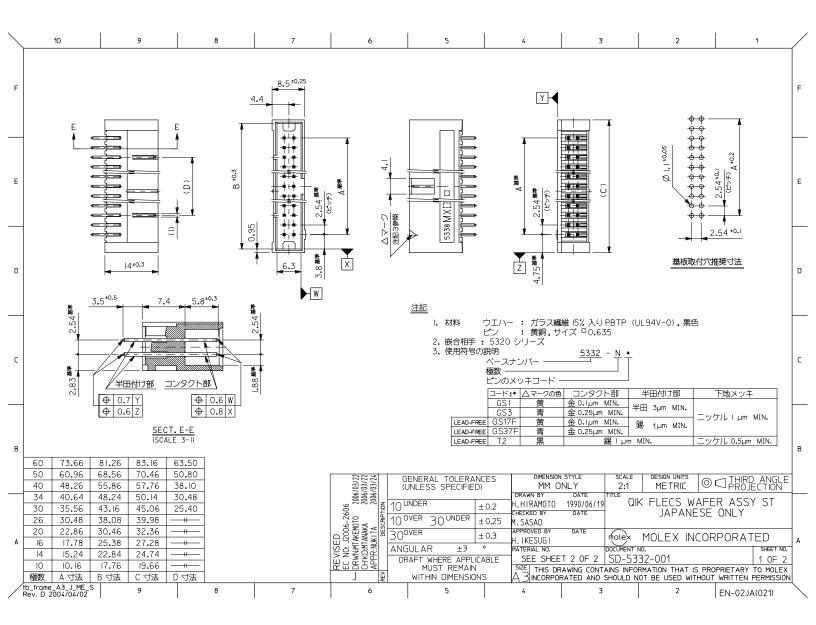

| $\backslash$ | 10                                     | 9 | 8 | 7 | 6                                                                                                                                                                                                                                                                                                                                                                                                                                                                                                                                                                                                                                                                                                                                                                                                                                                                                                                                                                                                                                                                                                                                                                                                                                                                                                                                                                                                                                                                                                                                                                                                                                                                                                                                                                                                                                                                                                                                                                                                                                                                                                                                                                                                                                                                                                                                                                                                                                                                                                                                                                                                                                              | 5                | 4                                                                                                         | з                                                                                                  | 2                                                                                                     | 1                                                                                                              |                                                    | /               |
|--------------|----------------------------------------|---|---|---|------------------------------------------------------------------------------------------------------------------------------------------------------------------------------------------------------------------------------------------------------------------------------------------------------------------------------------------------------------------------------------------------------------------------------------------------------------------------------------------------------------------------------------------------------------------------------------------------------------------------------------------------------------------------------------------------------------------------------------------------------------------------------------------------------------------------------------------------------------------------------------------------------------------------------------------------------------------------------------------------------------------------------------------------------------------------------------------------------------------------------------------------------------------------------------------------------------------------------------------------------------------------------------------------------------------------------------------------------------------------------------------------------------------------------------------------------------------------------------------------------------------------------------------------------------------------------------------------------------------------------------------------------------------------------------------------------------------------------------------------------------------------------------------------------------------------------------------------------------------------------------------------------------------------------------------------------------------------------------------------------------------------------------------------------------------------------------------------------------------------------------------------------------------------------------------------------------------------------------------------------------------------------------------------------------------------------------------------------------------------------------------------------------------------------------------------------------------------------------------------------------------------------------------------------------------------------------------------------------------------------------------------|------------------|-----------------------------------------------------------------------------------------------------------|----------------------------------------------------------------------------------------------------|-------------------------------------------------------------------------------------------------------|----------------------------------------------------------------------------------------------------------------|----------------------------------------------------|-----------------|
| F            |                                        |   |   |   |                                                                                                                                                                                                                                                                                                                                                                                                                                                                                                                                                                                                                                                                                                                                                                                                                                                                                                                                                                                                                                                                                                                                                                                                                                                                                                                                                                                                                                                                                                                                                                                                                                                                                                                                                                                                                                                                                                                                                                                                                                                                                                                                                                                                                                                                                                                                                                                                                                                                                                                                                                                                                                                |                  |                                                                                                           |                                                                                                    |                                                                                                       |                                                                                                                | 60                                                 | F               |
| E            |                                        |   |   |   |                                                                                                                                                                                                                                                                                                                                                                                                                                                                                                                                                                                                                                                                                                                                                                                                                                                                                                                                                                                                                                                                                                                                                                                                                                                                                                                                                                                                                                                                                                                                                                                                                                                                                                                                                                                                                                                                                                                                                                                                                                                                                                                                                                                                                                                                                                                                                                                                                                                                                                                                                                                                                                                |                  |                                                                                                           |                                                                                                    | 39-28-5341<br>▲ -5301<br>-5261<br>-5201<br>-5161<br>▼ -5141<br>39-28-5101<br>EDP NO.                  | 5332-34T2<br>-30T2<br>-26T2<br>-20T2<br>-16T2<br>-14T2<br>5332-10T2<br>ENG, NO.                                | 50<br>40<br>34<br>30<br>26<br>20<br>16<br>14<br>10 | E               |
| D            |                                        |   |   |   |                                                                                                                                                                                                                                                                                                                                                                                                                                                                                                                                                                                                                                                                                                                                                                                                                                                                                                                                                                                                                                                                                                                                                                                                                                                                                                                                                                                                                                                                                                                                                                                                                                                                                                                                                                                                                                                                                                                                                                                                                                                                                                                                                                                                                                                                                                                                                                                                                                                                                                                                                                                                                                                |                  | 39-53-6606<br>▲ -6506<br>-6406<br>-6346<br>-6366<br>-6266<br>-6206<br>-6166                               | 5332-606537F<br>▲ -506537F<br>-406537F<br>-346537F<br>-306537F<br>-266537F<br>-206537F<br>-166537F | EDF NO.<br>5332-NT2<br>39-26-7607<br>▲ -7507<br>-7407<br>-7347<br>-7347<br>-7207<br>-7207<br>-7167    | LING. NO.<br>-LEAD FREE-<br>5332-60GS3<br>▲ -50GS3<br>-40GS3<br>-34GS3<br>-30GS3<br>-26GS3<br>-20GS3<br>-16GS3 | 極数<br>60<br>50<br>40<br>34<br>30<br>26<br>20<br>16 | D               |
| с            |                                        |   |   |   |                                                                                                                                                                                                                                                                                                                                                                                                                                                                                                                                                                                                                                                                                                                                                                                                                                                                                                                                                                                                                                                                                                                                                                                                                                                                                                                                                                                                                                                                                                                                                                                                                                                                                                                                                                                                                                                                                                                                                                                                                                                                                                                                                                                                                                                                                                                                                                                                                                                                                                                                                                                                                                                |                  |                                                                                                           |                                                                                                    | ▼ -7  47<br>39-26-7  07<br>EDP NO.<br>5332-<br>39-26-7605<br>▲ -7505<br>-7405<br>-7345                |                                                                                                                | 4<br> 0<br>-極数<br>60<br>50<br>40<br>34             | С               |
| В            |                                        |   |   |   |                                                                                                                                                                                                                                                                                                                                                                                                                                                                                                                                                                                                                                                                                                                                                                                                                                                                                                                                                                                                                                                                                                                                                                                                                                                                                                                                                                                                                                                                                                                                                                                                                                                                                                                                                                                                                                                                                                                                                                                                                                                                                                                                                                                                                                                                                                                                                                                                                                                                                                                                                                                                                                                | ENERAL TOLERANCE | -6304<br>-6264<br>-6204<br>-6164<br>-6164<br>-6164<br>-6164<br>EDP NO.<br>5332-NGS1<br>ES D™ENSION        | N STYLE SCAL                                                                                       | -7305<br>-7265<br>-7205<br>-7165<br>▼-7145<br>39-26-7105<br>EDP NO.<br>5332<br>EDESGN UNITS<br>METRIC | -30651<br>-26051<br>-26051<br>-16051<br>• -14051<br>5332-10051<br>ENG, NO.<br>-NGS1<br>© THIRD /<br>PROJEC     | 30<br>26<br>20<br>16<br>14<br>10<br>極数<br>ANGLE    | В               |
| Α            |                                        |   |   |   | 115ED<br>10.12006-2606<br>10.12006-2606<br>10.17006-2606<br>10.17006-2606<br>10.1700<br>10.1710<br>10.000<br>10.000<br>10.000<br>10.000<br>10.000<br>10.000<br>10.000<br>10.000<br>10.000<br>10.000<br>10.000<br>10.000<br>10.000<br>10.000<br>10.000<br>10.000<br>10.000<br>10.000<br>10.000<br>10.000<br>10.000<br>10.000<br>10.000<br>10.000<br>10.000<br>10.000<br>10.000<br>10.000<br>10.000<br>10.000<br>10.000<br>10.000<br>10.000<br>10.000<br>10.000<br>10.000<br>10.000<br>10.000<br>10.000<br>10.000<br>10.000<br>10.000<br>10.000<br>10.000<br>10.000<br>10.000<br>10.000<br>10.000<br>10.000<br>10.000<br>10.000<br>10.000<br>10.000<br>10.000<br>10.000<br>10.000<br>10.000<br>10.000<br>10.000<br>10.000<br>10.000<br>10.000<br>10.000<br>10.000<br>10.000<br>10.000<br>10.000<br>10.000<br>10.000<br>10.000<br>10.000<br>10.000<br>10.000<br>10.000<br>10.000<br>10.000<br>10.000<br>10.000<br>10.000<br>10.000<br>10.000<br>10.000<br>10.000<br>10.000<br>10.000<br>10.000<br>10.000<br>10.000<br>10.000<br>10.000<br>10.000<br>10.000<br>10.000<br>10.000<br>10.000<br>10.000<br>10.000<br>10.000<br>10.000<br>10.000<br>10.000<br>10.000<br>10.000<br>10.000<br>10.000<br>10.000<br>10.000<br>10.000<br>10.000<br>10.000<br>10.000<br>10.000<br>10.000<br>10.000<br>10.000<br>10.000<br>10.000<br>10.000<br>10.000<br>10.000<br>10.000<br>10.000<br>10.000<br>10.000<br>10.000<br>10.000<br>10.000<br>10.000<br>10.000<br>10.000<br>10.000<br>10.000<br>10.000<br>10.000<br>10.000<br>10.000<br>10.000<br>10.000<br>10.000<br>10.000<br>10.000<br>10.000<br>10.000<br>10.000<br>10.000<br>10.000<br>10.000<br>10.000<br>10.000<br>10.000<br>10.000<br>10.000<br>10.000<br>10.000<br>10.000<br>10.000<br>10.000<br>10.000<br>10.000<br>10.000<br>10.000<br>10.000<br>10.000<br>10.000<br>10.000<br>10.000<br>10.000<br>10.000<br>10.000<br>10.000<br>10.000<br>10.000<br>10.000<br>10.000<br>10.000<br>10.000<br>10.000<br>10.000<br>10.000<br>10.000<br>10.000<br>10.000<br>10.000<br>10.000<br>10.000<br>10.000<br>10.000<br>10.000<br>10.000<br>10.000<br>10.000<br>10.000<br>10.000<br>10.000<br>10.000<br>10.000<br>10.000<br>10.000<br>10.000<br>10.000<br>10.000<br>10.000<br>10.000<br>10.000<br>10.000<br>10.000<br>10.000<br>10.000<br>10.000<br>10.000<br>10.000<br>10.000<br>10.000<br>10.000<br>10.000<br>10.000<br>10.000<br>10.000<br>10.000<br>10.000<br>10.000<br>10.000<br>10.000<br>10.000<br>10.000<br>10.000<br>10.0000<br>10.0000<br>10.0000<br>10.0000<br>10.0000<br>10.0000<br>10.0000<br>10.0000<br>10.0000<br>10.0000<br>10.0000<br>10.0000<br>10.0000<br>10.0000<br>10.0000<br>10.0000<br>10.0000 | JNDER ±0         | DRAWN BY   D.2 H. H IRAMOTO   CHECKED BY H. SASAO   D.3 APPROVED BY   H. I KESUGI MATERIAL NO.   BLE SIZE | DATE TITLE                                                                                         | MALEX IN<br>JAPANE<br>MOLEX IN<br>TNO.<br>332-001                                                     | AFER ASSY<br>SE ONLY<br>CORPORATE                                                                              | D<br>D<br>SHEET NO.<br>OF 2<br>MOLEX               | A               |
|              | b_frame_A3_J_ME_S<br>Rev. D 2004/04/02 | 9 | 8 | 7 | 6                                                                                                                                                                                                                                                                                                                                                                                                                                                                                                                                                                                                                                                                                                                                                                                                                                                                                                                                                                                                                                                                                                                                                                                                                                                                                                                                                                                                                                                                                                                                                                                                                                                                                                                                                                                                                                                                                                                                                                                                                                                                                                                                                                                                                                                                                                                                                                                                                                                                                                                                                                                                                                              | 5                | 4                                                                                                         | 3                                                                                                  | 2                                                                                                     | EN-02JA(0                                                                                                      | (21)                                               | $\overline{\ }$ |