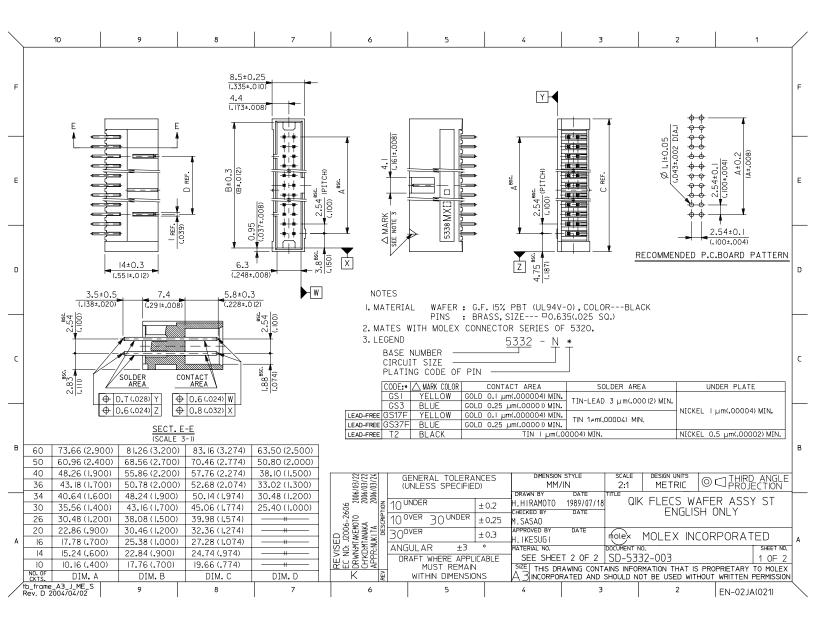

|     | 10                                     | 9 | 8 | 7 | 6                                                                                    | 5                                                                               | 4                                                              | З                                                                               | 2                                                                            | 1                                                                      |                                          | / |
|-----|----------------------------------------|---|---|---|--------------------------------------------------------------------------------------|---------------------------------------------------------------------------------|----------------------------------------------------------------|---------------------------------------------------------------------------------|------------------------------------------------------------------------------|------------------------------------------------------------------------|------------------------------------------|---|
| F   |                                        |   |   |   |                                                                                      |                                                                                 |                                                                | [                                                                               |                                                                              |                                                                        | 60<br>50                                 | F |
|     |                                        |   |   |   |                                                                                      |                                                                                 |                                                                |                                                                                 | 39-28-5341                                                                   | 5332-34T2                                                              | 40<br>36<br>34                           |   |
| E   |                                        |   |   |   |                                                                                      |                                                                                 |                                                                |                                                                                 | ▲ -530  <br>-526  <br>-520  <br>-516  <br>▼ -514  <br>39-28-510  <br>EDP NO. | ▲ -30T2<br>-26T2<br>-20T2<br>-16T2<br>▼ -14T2<br>5332-10T2<br>ENG. NO. | 30<br>26<br>20<br>16<br>14<br>10<br>CKT. | E |
|     |                                        |   |   |   |                                                                                      |                                                                                 | 39-53-6606<br>▲ -6506<br>-6406                                 | 5332-60GS37F<br>▲ -50GS37F<br>-40GS37F                                          | 5332-NT2<br>39-26-7607<br>-7507<br>-7407                                     | -LEAD FREE-<br>5332-60GS3<br>▲ -50GS3<br>-40GS3                        | SIZE<br>60<br>50<br>40                   |   |
| D   |                                        |   |   |   |                                                                                      |                                                                                 | -6366<br>-6346<br>-6306<br>-6266<br>-6206                      | -360S37F<br>-340S37F<br>-300S37F<br>-260S37F<br>-20GS37F                        | -7367<br>-7347<br>-7307<br>-7267<br>-7207                                    | -36GS3<br>-34GS3<br>-30GS3<br>-26GS3<br>-20GS3                         | 36<br>34<br>30<br>26<br>20               | D |
|     |                                        |   |   |   |                                                                                      |                                                                                 | -6166<br>♥ -6146<br>39-53-6106<br>EDP NO.                      | -16GS37F<br>-14GS37F<br>5332-10GS37F<br>ENG. NO.                                | -7 167<br>-7 147<br>39-26-7 107<br>EDP NO.                                   | - I6GS3<br>- I4GS3<br>5332-I0GS3<br>ENG. NO.                           | 16<br>14<br>10<br>CKT.                   |   |
| С   |                                        |   |   |   |                                                                                      |                                                                                 | 5332-NGS37<br>39-53-6604<br>▲ -6504<br>-6404<br>-6364<br>-6344 | F -LEAD FREE-<br>5332-60GS17F<br>▲ -500S17F<br>-40GS17F<br>-360S17F<br>-34GS17F | 5332<br>39-26-7605<br>▲ -7505<br>-7405<br>-7365<br>-7345                     | -NGS3<br>5332-60GSI<br>▲ -50GSI<br>-40GSI<br>-36GSI<br>-34GSI          | SIZE<br>60<br>50<br>40<br>36<br>34       | С |
|     |                                        |   |   |   |                                                                                      |                                                                                 | -6304<br>-6264<br>-6204<br>-6164<br>-6144                      | -30GS17F<br>-26GS17F<br>-20GS17F<br>-16GS17F<br>-14GS17F                        | -7305<br>-7265<br>-7205<br>-7165<br>-7145                                    | -30GS I<br>-26GS I<br>-20GS I<br>-16GS I<br>- 14GS I                   | 30<br>26<br>20<br>16<br>14               |   |
| В   |                                        |   |   |   | 8/22<br>1/22<br>1/24                                                                 | GENERAL TOLERANCES                                                              | 39-53-6104<br>EDP NO.<br>5332-NGS17<br>DIMENSION               | 5332-10GS17F<br>ENG. NO.<br>F -LEAD FREE-<br>STYLE SCALE                        | 39-26-7105<br>EDP NO.<br>5332<br>DESIGN UNITS                                | 5332-IOGSI<br>ENG. NO.<br>-NGSI<br>© C THIRD<br>PROJEC                 | IO<br>CKT.<br>SIZE                       | В |
|     |                                        |   |   |   | -2606<br>10 2006/03/22<br>2006/03/24<br>2006/03/24                                   | (UNLESS SPECIFIED)                                                              | CHECKED BY                                                     |                                                                                 |                                                                              | AFER ASSY<br>SH ONLY                                                   |                                          |   |
| А   |                                        |   |   |   | RE VISED<br>EC NO: J2000<br>DRWN:MTAKEM<br>CHYKD:MTANAK<br>APPR:NUKITA<br>DES<br>DES | 30 <sup>0VER</sup> ±0.2<br>3NGULAR ±3 °<br>DRAFT WHERE APPLICABL<br>MUST REMAIN | APPROVED BY<br>H. IKESUG I<br>MATERIAL NO.<br>E SEE C          | AWING CONTAINS INF                                                              | T NO.<br>332-003<br>FORMATION THAT IS                                        | 2<br>S PROPRIETARY TO                                                  | SHEET NO.<br>2 OF 2<br>MOLEX             | A |
| - F | b_frame_A3_J_ME_S<br>Rev. D 2004/04/02 | 9 | 8 | 7 | K  ⊉                                                                                 | WITHIN DIMENSIONS                                                               |                                                                | ATED AND SHOULD                                                                 | NOT BE USED WIT                                                              | EN-02JA(C                                                              | RMISSION                                 |   |