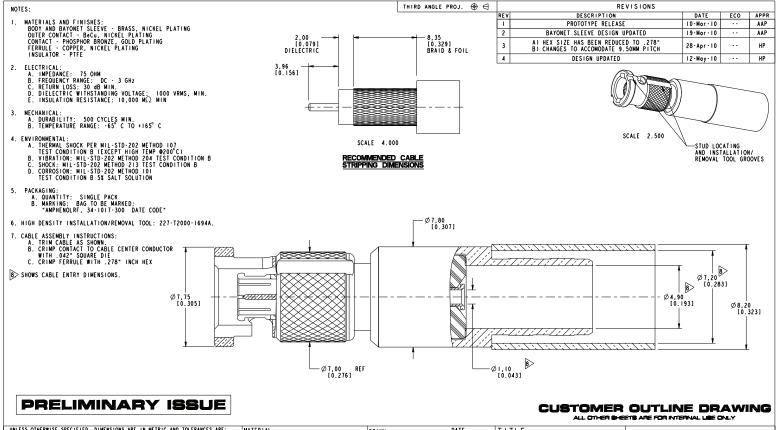

| UNLESS OTHERWISE SPECIFIED, DIMENSIONS ARE IN METRIC AND TOLERANCES ARE:<br><0.5mm 0.5 - 6mm 6 - 30mm 30 - 120mm ANGLES<br>$\pm 0.05mm \pm 0.1mm \pm 0.2mm \pm 0.3mm \pm 1°$                                                                             | MATERIAL<br>SEE NOTES          |                          | DATE<br>10-Mar-10 | TITLE<br>HD-BNC STR |     | Amphenol RF                                                           |  |
|----------------------------------------------------------------------------------------------------------------------------------------------------------------------------------------------------------------------------------------------------------|--------------------------------|--------------------------|-------------------|---------------------|-----|-----------------------------------------------------------------------|--|
| NOTICE - These drawings, specifications, or other dolo (1) ore, and remain the<br>property of Amphenol corp. (2) must be returned upon requiest; and (3) are<br>confidential and not to be disclosed to any person other than those to whom they         |                                |                          | DATE<br>10-Mar-10 | PLUG FOR 1694       | A   | Danbury CT USA, Tainan, Taiwan, Shenzhen, China<br>www.amphenolrf.com |  |
| ore given by Amphenol Corp. the funishing of these drawings, specifications, of<br>other data by Amphenol Corp., or to any other person to anyone for any purpose is<br>not to be regarded by implication or otherwise in any manner licensing, granting | REFERENCE<br>EAR # 3897        | APPROVED                 | DATE              | 9.50 MM PITCH       |     | DRAWING NO. 34-1017-300                                               |  |
| rights to permitting such holder or any other sperson to manufacture, use or sell any<br>product, process or design, potented or othernsie, that may in any may be related to<br>or disclosed by said drawings, specifications, or other data,           | CONFIGURATION LEVEL: Prototype | CAD FILE                 |                   | DWG SIZE            | REV | - ITEM NO. 34-1017-300                                                |  |
|                                                                                                                                                                                                                                                          | FINISH                         | Root Folder/HD-BNC/34-10 | 17-300            | в і                 | 4   | PART NO.34-1017-300                                                   |  |