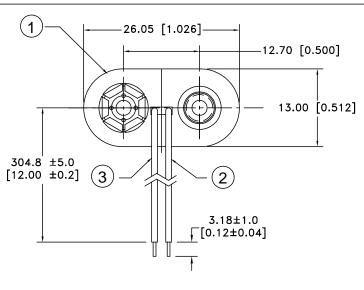

## NOTES:

- 1. T STYLE 2 PCS. MOLDED CASE CONSTRUCTION WITH CRIMP CONNECTIONS. CRIMP ON WIRE INSULATION AND ON WIRE PROVIDES STRAIN RELIEF THAT STANDARD SOLDERED SNAPS DO NOT HAVE.
- 2. ROHS COMPLIANT

| N0. | PART NAME     | MATERIAL                                         | QTY. | Tolerance         | Memory Prote                                      |                      | ection Devices, Inc |                                 |                  |  |
|-----|---------------|--------------------------------------------------|------|-------------------|---------------------------------------------------|----------------------|---------------------|---------------------------------|------------------|--|
| 1   | MOLDED CASE   | 2 PCS., POLYETHYLENE, WHITE WITH BLUE INSERT     | 1    | (Except as noted) |                                                   | 200 Broad Hollow Roa |                     | ad, Farmingdale, New York 11735 |                  |  |
| 2   | BLACK WIRE(-) | 24 AWG OR 26 AWG, UL-1007, CSA TR-64, 300V, 80°C | 1    | decimal           |                                                   |                      |                     | Scale                           | Drawn By B.S.    |  |
| 3   | RED WIRE (+)  | 24 AWG OR 26 AWG, UL-1007, CSA TR-64, 300V, 80°C | 1    | 1.5 (000)         |                                                   |                      |                     |                                 | •                |  |
| 4   | FEMALE SNAP   | BRASS, NICKLE PLATED                             | 1    | ±.5 (.020)        |                                                   |                      |                     |                                 | Approved By T.B. |  |
| 5   | MALE SNAP     | BRASS NICKLE PLATED                              | 1    | Fractional        | Title 9 VOLT BATTERY SNAP-T STYLE-12" WIRE LEADS. |                      |                     |                                 |                  |  |
|     |               | ± .8 (.030)                                      |      | MOLDED CASE       |                                                   |                      | ,,                  |                                 |                  |  |
|     |               |                                                  |      | Angular           | Date                                              | Drawing Number       |                     |                                 |                  |  |
|     |               |                                                  |      | ± 3°              | 5/26,                                             | /07                  | 7 BS12T-MC          |                                 |                  |  |