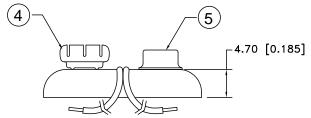

## NOTES:

- 1. T STYLE 2 PCS. MOLDED CASE CONSTRUCTION WITH CRIMP CONNECTIONS. CRIMP ON WIRE INSULATION AND ON WIRE PROVIDES STRAIN RELIEF THAT STANDARD SOLDERED SNAPS DO NOT HAVE.
- 2. ROHS COMPLIANT

| N0. | PART NAME     | MATERIAL                                         | QTY. | Tolerance         | Memory Prote                                      |                      | ection Devices, Inc |                                 |                  |  |
|-----|---------------|--------------------------------------------------|------|-------------------|---------------------------------------------------|----------------------|---------------------|---------------------------------|------------------|--|
| 1   | MOLDED CASE   | 2 PCS., POLYETHYLENE, WHITE WITH BLUE INSERT     | 1    | (Except as noted) |                                                   | 200 Broad Hollow Roa |                     | ad, Farmingdale, New York 11735 |                  |  |
| 2   | BLACK WIRE(-) | 24 AWG OR 26 AWG, UL-1007, CSA TR-64, 300V, 80°C | 1    | decimal           |                                                   |                      |                     | Scale                           | Drawn By B.S.    |  |
| 3   | RED WIRE (+)  | 24 AWG OR 26 AWG, UL-1007, CSA TR-64, 300V, 80°C | 1    | 1.5 (000)         |                                                   |                      |                     |                                 | •                |  |
| 4   | FEMALE SNAP   | BRASS, NICKLE PLATED                             | 1    | ±.5 (.020)        |                                                   |                      |                     |                                 | Approved By T.B. |  |
| 5   | MALE SNAP     | BRASS NICKLE PLATED                              | 1    | Fractional        | Title 9 VOLT BATTERY SNAP-T STYLE-12" WIRE LEADS. |                      |                     |                                 |                  |  |
|     |               | ± .8 (.030)                                      |      | MOLDED CASE       |                                                   |                      | ,,                  |                                 |                  |  |
|     |               |                                                  |      | Angular           | Date                                              | Drawing Number       |                     |                                 |                  |  |
|     |               |                                                  |      | ± 3°              | 5/26,                                             | /07                  | 7 BS12T-MC          |                                 |                  |  |