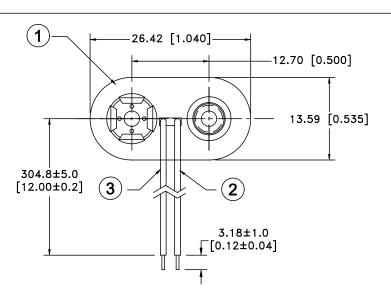

| 4 | <u></u> |          |  |  |  |
|---|---------|----------|--|--|--|
|   |         |          |  |  |  |
|   |         | <u> </u> |  |  |  |
|   |         |          |  |  |  |

| N0. | PART NAME     | MATERIAL                                   | QTY.    | Tolerance         | Memory F     |                                          | ory Prote | cy Protection Devices, Inc |               |  |
|-----|---------------|--------------------------------------------|---------|-------------------|--------------|------------------------------------------|-----------|----------------------------|---------------|--|
| 1   | COVER         | PVC COVER OVER FIBERBOARD                  | 1       | (Except as noted) |              | 200 Broad Hollow Ros                     |           |                            |               |  |
| 2   | BLACK WIRE(-) | 24 AWG, UL-1007, CSA TR-64, 300V, 80°C     | 1       | decimal           |              |                                          |           | Scale                      | Drawn By B.S. |  |
| 3   | RED WIRE (+)  | 24 AWG, UL-1007, CSA TR-64, 300V, 80°C     | 1       |                   |              |                                          |           |                            |               |  |
| 4   | FEMALE SNAP   | PHOSPHOR BRONZE, NICKLE PLATED, HEAVY DUTY | 1       | ±.5 (.020)        |              |                                          |           | Approved By T.B.           |               |  |
| 5   | MALE SNAP     | BRASS NICKLE PLATED                        | 1       | Fractional        | Title        | 9 VOLT BATTERY SNAP-T STYLE, HEAVY DUTY, |           |                            |               |  |
|     |               | ± .8 (.030)                                |         | 12" WIRE LEADS    |              |                                          |           |                            |               |  |
|     |               |                                            | Angular | Date              |              | Drawing Number                           |           |                            |               |  |
|     |               | ± 3°                                       | 05/25   | 5/01              | /01 BS12T-HD |                                          |           |                            |               |  |