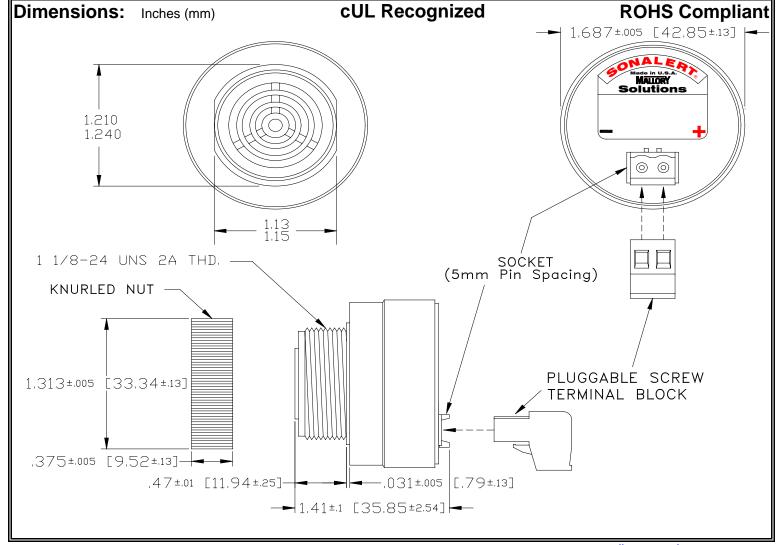

## MALLORY Mallory Sonalert Products, Inc. Part #: SCE028LD3SR3B Revision: **Sales Outline Drawing**

Specifications:

| Sound Level Category  | Loud                                                                                       |
|-----------------------|--------------------------------------------------------------------------------------------|
| Mode of Operation     | Siren Sweep 2.6 - 3.2 kHz @ 5 Sweeps per Sec.                                              |
| Voltage Rating        | 16 to 28 VDC                                                                               |
| Frequency             | 2900 ± 500 Hz                                                                              |
| Loudness @ 2 FT       | 85 to 95 dB(A) Typ.                                                                        |
| Current Draw          | 40mA MAX                                                                                   |
| Housing Material      | 6/6 Nylon, Color: Black                                                                    |
| Storage Temperature   | -40° to +85° C                                                                             |
| Operating Temperature | -40° to +85° C                                                                             |
| Panel Mounting        | Recommended hole size is 1.25"(31.75mm). Thread front will fit standard 30mm(1.181") hole. |
| Knurled Nut           | Used to attach part to panel. The max recommended torque is 10 in-lbs.                     |
| Weight (Typical)      | 1.6 oz (45g)                                                                               |
| NEMA 3R,4X, & 12      | Approved with use of ACC03.                                                                |
| cUL Recognition       | cUL Recognized                                                                             |
| Options               | Please contact factory.                                                                    |