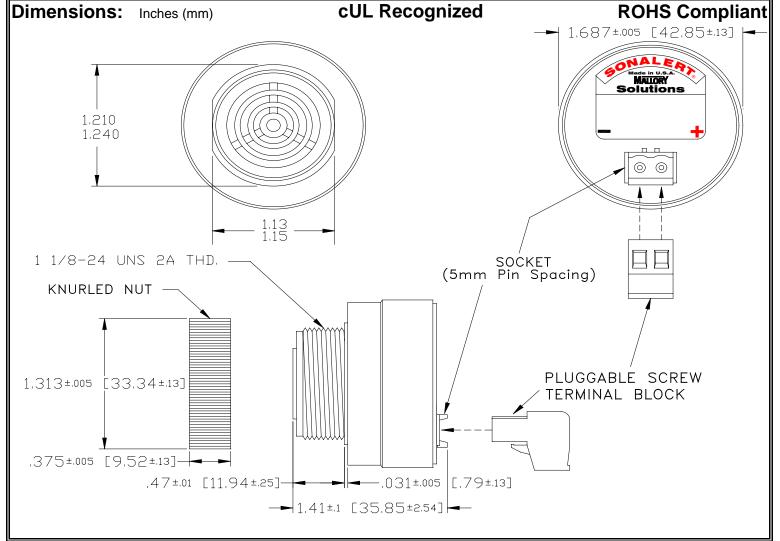

## MALLORY Mallory Sonalert Products,Inc. | Part #: SCE016MD3SR3B | Sales Outline Drawing | Revision: A

## Specifications:

| •                     |                                                                                            |
|-----------------------|--------------------------------------------------------------------------------------------|
| Sound Level Category  | Medium                                                                                     |
| Mode of Operation     | Siren Sweep 2.6 - 3.2 kHz @ 5 Sweeps per Sec.                                              |
| Voltage Rating        | 6 to 16 VDC                                                                                |
| Frequency             | 2900 ± 500 Hz                                                                              |
| Loudness @ 2 FT       | 75 to 85 dB(A) Typ.                                                                        |
| Current Draw          | 40mA MAX                                                                                   |
| Housing Material      | 6/6 Nylon, Color: Black                                                                    |
| Storage Temperature   | -40° to +85° C                                                                             |
| Operating Temperature | -40° to +85° C                                                                             |
| Panel Mounting        | Recommended hole size is 1.25"(31.75mm). Thread front will fit standard 30mm(1.181") hole. |
| Knurled Nut           | Used to attach part to panel. The max recommended torque is 10 in-lbs.                     |
| Weight (Typical)      | 1.6 oz (45g)                                                                               |
| NEMA 3R,4X, & 12      | Approved with use of ACC03.                                                                |
| cUL Recognition       | cUL Recognized                                                                             |
| Options               | Please contact factory.                                                                    |
|                       |                                                                                            |