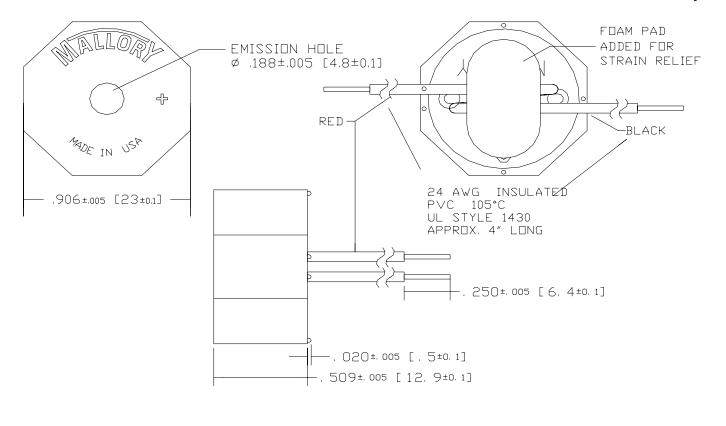

6NLR Sales Outline Drawing Revision: B

## Specifications:

| Sound Level Category  | Loud                         |
|-----------------------|------------------------------|
| Mode of Operation     | Continuous                   |
| Voltage Rating        | 2 to 6 VDC                   |
| Frequency             | 3500 ± 500 Hz                |
| Loudness @ 2 FT       | 85 to 95 dB(A) Typ.          |
| Current Draw          | 30mA MAX                     |
| Housing Material      | Valox (UL94V-0), Color Black |
| Storage Temperature   | -30° to +70° C               |
| Operating Temperature | -20° to +65° C               |
| Weight (Typical)      | 3.5g                         |
| Options               | Please contact factory.      |

## **Dimensions:** Inches (mm)

## **ROHS Compliant**



4411 South High School Road, Indianapolis, Indiana 46241 U.S.A · Phone: (317) 612-1000 Fax: (317) 612-1010 · www.mallory-sonalert.com