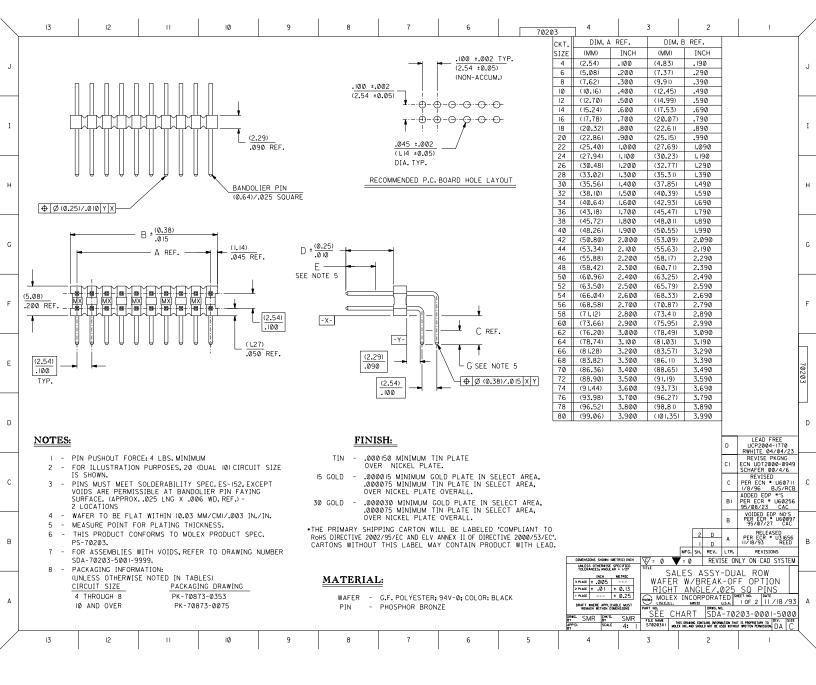

|   | 13                               | 12                            | п            |                  | 10                            | 9          |          | 8       |                          | 7                  | <u> </u> | 6                                                                                                                                                                                                                                                                                                                                                                                                                                                                                                                                                                                                                                                                                                                                                                                                                                                                                                                                                                                                                                                                                                                                                                                                                                                                                                                                                                                                                                                                                                                                                                                                                                                                                                                                                                                                                                                                                                                                                                                                                                                                                                                              |        | 70203                    | 4              |                  | 3                       | 2                                                 |                                  | ı               |          |     |
|---|----------------------------------|-------------------------------|--------------|------------------|-------------------------------|------------|----------|---------|--------------------------|--------------------|----------|--------------------------------------------------------------------------------------------------------------------------------------------------------------------------------------------------------------------------------------------------------------------------------------------------------------------------------------------------------------------------------------------------------------------------------------------------------------------------------------------------------------------------------------------------------------------------------------------------------------------------------------------------------------------------------------------------------------------------------------------------------------------------------------------------------------------------------------------------------------------------------------------------------------------------------------------------------------------------------------------------------------------------------------------------------------------------------------------------------------------------------------------------------------------------------------------------------------------------------------------------------------------------------------------------------------------------------------------------------------------------------------------------------------------------------------------------------------------------------------------------------------------------------------------------------------------------------------------------------------------------------------------------------------------------------------------------------------------------------------------------------------------------------------------------------------------------------------------------------------------------------------------------------------------------------------------------------------------------------------------------------------------------------------------------------------------------------------------------------------------------------|--------|--------------------------|----------------|------------------|-------------------------|---------------------------------------------------|----------------------------------|-----------------|----------|-----|
|   | ENGINEERING<br>NUMBER            | RELEASE<br>FOR<br>MANUFACTURE |              | C<br>REF.        | PIN DIM.<br>* (0.25)<br>* 0 0 |            |          |         |                          |                    | PEF      | _ATING -<br>R NOTES<br>HEET I                                                                                                                                                                                                                                                                                                                                                                                                                                                                                                                                                                                                                                                                                                                                                                                                                                                                                                                                                                                                                                                                                                                                                                                                                                                                                                                                                                                                                                                                                                                                                                                                                                                                                                                                                                                                                                                                                                                                                                                                                                                                                                  | TYPE   | E E                      | PLATING        | P.C. BC          | G G                     | PLATING                                           | FOR PKG.<br>INFO. SEE<br>NOTE 8, |                 |          |     |
| J | A-70203<br>-0001/-0039           | R.F.M.                        |              | (2.79)           | (6.10)<br>.240                |            |          |         |                          |                    |          | TIN                                                                                                                                                                                                                                                                                                                                                                                                                                                                                                                                                                                                                                                                                                                                                                                                                                                                                                                                                                                                                                                                                                                                                                                                                                                                                                                                                                                                                                                                                                                                                                                                                                                                                                                                                                                                                                                                                                                                                                                                                                                                                                                            | TIN    | MEAS.<br>(2.54)          |                | TIN              | MEAS.<br>(1.27)<br>.050 |                                                   | SHEET I                          |                 | $\dashv$ | J   |
|   | -0040/-0078                      | R.F.M.                        |              | (2.79)           | (8.13)                        |            |          |         |                          |                    |          | TIN                                                                                                                                                                                                                                                                                                                                                                                                                                                                                                                                                                                                                                                                                                                                                                                                                                                                                                                                                                                                                                                                                                                                                                                                                                                                                                                                                                                                                                                                                                                                                                                                                                                                                                                                                                                                                                                                                                                                                                                                                                                                                                                            | TIN    | (4.57)                   |                | TIN              | (1.27)                  |                                                   |                                  |                 |          |     |
| ī | -0079/-0117                      | R.F.M.                        |              | (4.45)<br>.175   | (6.10)<br>.240                |            |          |         |                          |                    |          | TIN                                                                                                                                                                                                                                                                                                                                                                                                                                                                                                                                                                                                                                                                                                                                                                                                                                                                                                                                                                                                                                                                                                                                                                                                                                                                                                                                                                                                                                                                                                                                                                                                                                                                                                                                                                                                                                                                                                                                                                                                                                                                                                                            | TIN    | (2.54)<br>.100           |                | TIN              | (1.27)<br>.050          |                                                   |                                  |                 |          | I   |
|   | -0157/-0195                      | R.F.M.                        |              | (2.79)<br>.110   | (6.10)<br>.240                |            |          |         |                          |                    | 15       | GOLD                                                                                                                                                                                                                                                                                                                                                                                                                                                                                                                                                                                                                                                                                                                                                                                                                                                                                                                                                                                                                                                                                                                                                                                                                                                                                                                                                                                                                                                                                                                                                                                                                                                                                                                                                                                                                                                                                                                                                                                                                                                                                                                           | GOLD   | (2.54)<br>.100           |                | TIN              | (1.27)<br>.050          |                                                   |                                  |                 |          |     |
|   | -0196/-0234                      | R.F.M.                        |              | (2.79)           | (8.13)                        |            |          |         |                          |                    | 15       | GOLD                                                                                                                                                                                                                                                                                                                                                                                                                                                                                                                                                                                                                                                                                                                                                                                                                                                                                                                                                                                                                                                                                                                                                                                                                                                                                                                                                                                                                                                                                                                                                                                                                                                                                                                                                                                                                                                                                                                                                                                                                                                                                                                           | GOLD   | .180                     |                | TIN              | .050                    |                                                   |                                  |                 |          |     |
| Н | -0313/-0351                      | R.F.M.                        |              | (2.79)           | (6.10)<br>.240<br>(8.13)      |            |          |         |                          |                    | _        | GOLD                                                                                                                                                                                                                                                                                                                                                                                                                                                                                                                                                                                                                                                                                                                                                                                                                                                                                                                                                                                                                                                                                                                                                                                                                                                                                                                                                                                                                                                                                                                                                                                                                                                                                                                                                                                                                                                                                                                                                                                                                                                                                                                           | GOLD   | (2.54)<br>.100<br>(4.57) |                | TIN              | .050                    |                                                   |                                  |                 | $\dashv$ | Н   |
|   | -0352/-0390                      | R.F.M.                        |              | .110             | .320                          |            |          |         |                          |                    | 30       | GOLD                                                                                                                                                                                                                                                                                                                                                                                                                                                                                                                                                                                                                                                                                                                                                                                                                                                                                                                                                                                                                                                                                                                                                                                                                                                                                                                                                                                                                                                                                                                                                                                                                                                                                                                                                                                                                                                                                                                                                                                                                                                                                                                           | GOLD   | .180                     |                | TIN              | .050                    |                                                   |                                  |                 | $\dashv$ |     |
|   | CKTS   EDP NUMB                  | ER   ENG NUMBER               | EDP NUMBER   | ENG N            | UMBER E                       | DP NUMBER  | ENG NUM  | IBER EI | DP NUMBER                | ENG NU             | MBER     | EDP NUME                                                                                                                                                                                                                                                                                                                                                                                                                                                                                                                                                                                                                                                                                                                                                                                                                                                                                                                                                                                                                                                                                                                                                                                                                                                                                                                                                                                                                                                                                                                                                                                                                                                                                                                                                                                                                                                                                                                                                                                                                                                                                                                       | IER EN | IG NUMBER                | EDP NUMBE      | R ENG            | NUMBER                  | EDP NUMBER                                        | ENG NU                           | MBER            | CKTS     |     |
| _ | 04 10-88-10                      |                               |              |                  |                               |            |          |         | 10-89-1046               | A-70203            |          | 10-89-10                                                                                                                                                                                                                                                                                                                                                                                                                                                                                                                                                                                                                                                                                                                                                                                                                                                                                                                                                                                                                                                                                                                                                                                                                                                                                                                                                                                                                                                                                                                                                                                                                                                                                                                                                                                                                                                                                                                                                                                                                                                                                                                       |        | 70203-0196               | 10-89-2046     |                  | 203-0313                | 10-89-2047                                        | A-70203                          |                 | 04       |     |
| G | 06   I0-88-I06<br>08   I0-88-I08 |                               |              | A-7020<br>A-7020 |                               |            |          |         | 10-89-1066               | A-70203<br>A-70203 |          | 10-89-10                                                                                                                                                                                                                                                                                                                                                                                                                                                                                                                                                                                                                                                                                                                                                                                                                                                                                                                                                                                                                                                                                                                                                                                                                                                                                                                                                                                                                                                                                                                                                                                                                                                                                                                                                                                                                                                                                                                                                                                                                                                                                                                       |        | 70203-0197<br>70203-0198 | 10-89-206      |                  | 203-0314                | 10-89-2067                                        | A-70203<br>A-70203               |                 | Ø6<br>Ø8 | G   |
|   | 10 10-88-110                     |                               |              | A-7020           |                               |            |          |         | 10-89-1106               | A-70203            |          | 10-89-110                                                                                                                                                                                                                                                                                                                                                                                                                                                                                                                                                                                                                                                                                                                                                                                                                                                                                                                                                                                                                                                                                                                                                                                                                                                                                                                                                                                                                                                                                                                                                                                                                                                                                                                                                                                                                                                                                                                                                                                                                                                                                                                      |        | 70203-0199               | 10-89-2106     |                  | 203-0316                | 10-89-2107                                        | A-70203                          |                 | 10       |     |
|   | 12 10-88-112                     |                               |              | A-7020           |                               |            |          |         | 10-89-1126               | A-70203            |          | 10-89-112                                                                                                                                                                                                                                                                                                                                                                                                                                                                                                                                                                                                                                                                                                                                                                                                                                                                                                                                                                                                                                                                                                                                                                                                                                                                                                                                                                                                                                                                                                                                                                                                                                                                                                                                                                                                                                                                                                                                                                                                                                                                                                                      |        | 70203-0200               | 10-89-2126     |                  | 203-0317                | 10-89-2127                                        | A-70203                          |                 | 12       | , , |
|   | 14 10-88-114                     |                               |              | A-7020           |                               |            |          |         | 10-89-1146               | A-70203            |          | 10-89-114                                                                                                                                                                                                                                                                                                                                                                                                                                                                                                                                                                                                                                                                                                                                                                                                                                                                                                                                                                                                                                                                                                                                                                                                                                                                                                                                                                                                                                                                                                                                                                                                                                                                                                                                                                                                                                                                                                                                                                                                                                                                                                                      |        | 70203-0201               | 10-89-2146     |                  | 203-0318                | 10-89-2147                                        | A-70203                          |                 | 14       |     |
|   | 16 10-88-116<br>18 10-88-118     |                               |              | A-7020<br>A-7020 |                               |            |          |         | 10-89-1166<br>10-89-1186 | A-70203<br>A-70203 |          | 10-89-116                                                                                                                                                                                                                                                                                                                                                                                                                                                                                                                                                                                                                                                                                                                                                                                                                                                                                                                                                                                                                                                                                                                                                                                                                                                                                                                                                                                                                                                                                                                                                                                                                                                                                                                                                                                                                                                                                                                                                                                                                                                                                                                      |        | 70203-0202<br>70203-0203 | 10-89-2166     |                  | 203-0319                | 10-89-2167                                        | A-70203<br>A-70203               |                 | 16<br>18 |     |
| _ | 20 10-88-120                     |                               |              | A-7020           |                               |            |          |         | 10-89-1206               | A-70203            |          | 10-89-12                                                                                                                                                                                                                                                                                                                                                                                                                                                                                                                                                                                                                                                                                                                                                                                                                                                                                                                                                                                                                                                                                                                                                                                                                                                                                                                                                                                                                                                                                                                                                                                                                                                                                                                                                                                                                                                                                                                                                                                                                                                                                                                       |        | 70203-0204               | 10-89-2201     |                  | 203-0321                | 10-89-2207                                        | A-70203                          |                 | 20       | _   |
| F | 22   10-88-122                   |                               |              | A-7020           |                               |            |          |         | 10-89-1226               | A-70203            |          | 10-89-12                                                                                                                                                                                                                                                                                                                                                                                                                                                                                                                                                                                                                                                                                                                                                                                                                                                                                                                                                                                                                                                                                                                                                                                                                                                                                                                                                                                                                                                                                                                                                                                                                                                                                                                                                                                                                                                                                                                                                                                                                                                                                                                       |        | 70203-0205               | 10-89-2226     |                  | 203-0322                | 10-89-2227                                        |                                  |                 | 22       | F   |
|   | 24   10-88-124                   |                               |              | A-7020           |                               |            |          |         | 10-89-1246               | A-70203            |          | 10-89-12                                                                                                                                                                                                                                                                                                                                                                                                                                                                                                                                                                                                                                                                                                                                                                                                                                                                                                                                                                                                                                                                                                                                                                                                                                                                                                                                                                                                                                                                                                                                                                                                                                                                                                                                                                                                                                                                                                                                                                                                                                                                                                                       |        | 70203-0206               | 10-89-2246     | 6 A-702          | 203-0323                | 10-89-2247                                        | A-70203                          |                 | 24       |     |
|   | 26 10-88-126                     |                               |              | A-7020           |                               |            |          |         | 10-89-1266               | A-70203            |          | 10-89-120                                                                                                                                                                                                                                                                                                                                                                                                                                                                                                                                                                                                                                                                                                                                                                                                                                                                                                                                                                                                                                                                                                                                                                                                                                                                                                                                                                                                                                                                                                                                                                                                                                                                                                                                                                                                                                                                                                                                                                                                                                                                                                                      |        | 70203-0207               | 10-89-2266     |                  | 03-0324                 | 10-89-2267                                        | A-70203                          |                 | 26       | , , |
|   | 28   10-88-128<br>30   10-88-130 |                               |              | A-7020<br>A-7020 |                               |            |          |         | 10-89-1286               | A-70203<br>A-70203 |          | 10-89-12                                                                                                                                                                                                                                                                                                                                                                                                                                                                                                                                                                                                                                                                                                                                                                                                                                                                                                                                                                                                                                                                                                                                                                                                                                                                                                                                                                                                                                                                                                                                                                                                                                                                                                                                                                                                                                                                                                                                                                                                                                                                                                                       |        | 70203-0208<br>70203-0209 | 10-89-2286     | A-702            | 203-0325                | 10-89-2287                                        | A-70203<br>A-70203               |                 | 28<br>30 |     |
|   | 32 10-88-132                     |                               |              | A-7020           |                               |            |          |         | 10-89-1306               | A-70203            |          | 10-89-13                                                                                                                                                                                                                                                                                                                                                                                                                                                                                                                                                                                                                                                                                                                                                                                                                                                                                                                                                                                                                                                                                                                                                                                                                                                                                                                                                                                                                                                                                                                                                                                                                                                                                                                                                                                                                                                                                                                                                                                                                                                                                                                       |        | 70203-0209               | 10-89-2326     |                  | 203-0326                | 10-89-2307                                        | A-70203                          |                 | 32       | _ ' |
|   | 34 10-88-134                     |                               |              | A-7020           |                               |            |          |         | 10-89-1346               | A-70203            |          | 10-89-13                                                                                                                                                                                                                                                                                                                                                                                                                                                                                                                                                                                                                                                                                                                                                                                                                                                                                                                                                                                                                                                                                                                                                                                                                                                                                                                                                                                                                                                                                                                                                                                                                                                                                                                                                                                                                                                                                                                                                                                                                                                                                                                       |        | 70203-0211               | 10-89-2346     |                  | 03-0328                 | 10-89-2347                                        | A-70203                          |                 | 34       | ,   |
| Ε | 36   10-88-136                   |                               |              | A-7020           |                               |            |          |         | 10-89-1366               | A-70203            |          | 10-89-13                                                                                                                                                                                                                                                                                                                                                                                                                                                                                                                                                                                                                                                                                                                                                                                                                                                                                                                                                                                                                                                                                                                                                                                                                                                                                                                                                                                                                                                                                                                                                                                                                                                                                                                                                                                                                                                                                                                                                                                                                                                                                                                       |        | 70203-0212               | 10-89-2366     |                  | 03-0329                 | 10-89-2367                                        | A-70203                          |                 | 36       | 7   |
|   | 38 10-88-138                     |                               |              | A-7020           |                               |            |          |         | 10-89-1386               | A-70203            |          | 10-89-131                                                                                                                                                                                                                                                                                                                                                                                                                                                                                                                                                                                                                                                                                                                                                                                                                                                                                                                                                                                                                                                                                                                                                                                                                                                                                                                                                                                                                                                                                                                                                                                                                                                                                                                                                                                                                                                                                                                                                                                                                                                                                                                      |        | 70203-0213               | 10-89-2386     |                  | 03-0330                 | 10-89-2387                                        | A-70203                          |                 | 38       | 02  |
|   | 40 I0-88-140<br>42 I0-88-142     |                               |              | A-7020<br>A-7020 |                               |            |          |         | 10-89-1406<br>10-89-1426 | A-70203<br>A-70203 |          | 10-89-14                                                                                                                                                                                                                                                                                                                                                                                                                                                                                                                                                                                                                                                                                                                                                                                                                                                                                                                                                                                                                                                                                                                                                                                                                                                                                                                                                                                                                                                                                                                                                                                                                                                                                                                                                                                                                                                                                                                                                                                                                                                                                                                       |        | 70203-0214<br>70203-0215 | 10-89-240      |                  | 203-0331                | 10-89-2407                                        | A-70203<br>A-70203               |                 | 40<br>42 | 03  |
|   | 44 10-88-14                      |                               |              | A-7020           | 3-0060                        |            |          |         | 10-89-1446               | A-70203            |          | 10-89-14                                                                                                                                                                                                                                                                                                                                                                                                                                                                                                                                                                                                                                                                                                                                                                                                                                                                                                                                                                                                                                                                                                                                                                                                                                                                                                                                                                                                                                                                                                                                                                                                                                                                                                                                                                                                                                                                                                                                                                                                                                                                                                                       |        | 70203-0215               | 10-89-2446     |                  | 03-0332                 | 10-89-2447                                        | A-70203                          |                 | 44       |     |
|   | 46 10-88-146                     |                               |              | A-7020           |                               |            |          |         | 10-89-1466               | A-70203            |          | 10-89-14                                                                                                                                                                                                                                                                                                                                                                                                                                                                                                                                                                                                                                                                                                                                                                                                                                                                                                                                                                                                                                                                                                                                                                                                                                                                                                                                                                                                                                                                                                                                                                                                                                                                                                                                                                                                                                                                                                                                                                                                                                                                                                                       |        | 70203-0217               | 10-89-2466     |                  | 03-0334                 | 10-89-2467                                        | A-70203                          |                 | 46       | !   |
|   | 48 10-88-148                     |                               |              | A-7020           |                               |            |          |         | 10-89-1486               | A-70203            |          | 10-89-14                                                                                                                                                                                                                                                                                                                                                                                                                                                                                                                                                                                                                                                                                                                                                                                                                                                                                                                                                                                                                                                                                                                                                                                                                                                                                                                                                                                                                                                                                                                                                                                                                                                                                                                                                                                                                                                                                                                                                                                                                                                                                                                       |        | 70203-0218               | 10-89-2486     |                  | 203-0335                | 10-89-2487                                        | A-70203                          |                 | 48       | , , |
| D | 50 10-88-150                     |                               |              | A-7020           | 0 0000                        |            |          |         | 10-89-1506               | A-70203            |          | 10-89-150                                                                                                                                                                                                                                                                                                                                                                                                                                                                                                                                                                                                                                                                                                                                                                                                                                                                                                                                                                                                                                                                                                                                                                                                                                                                                                                                                                                                                                                                                                                                                                                                                                                                                                                                                                                                                                                                                                                                                                                                                                                                                                                      |        | 70203-0219               | 10-89-250      |                  | 03-0336                 | 10-89-2507                                        |                                  |                 | 50       | D   |
|   | 52 IØ-88-I52<br>54 IØ-88-I54     |                               |              | A-7020<br>A-7020 |                               |            |          |         | 10-89-1526<br>10-89-1546 | A-70203<br>A-70203 |          | 10-89-15                                                                                                                                                                                                                                                                                                                                                                                                                                                                                                                                                                                                                                                                                                                                                                                                                                                                                                                                                                                                                                                                                                                                                                                                                                                                                                                                                                                                                                                                                                                                                                                                                                                                                                                                                                                                                                                                                                                                                                                                                                                                                                                       |        | 70203-0220<br>70203-0221 | 10-89-2526     |                  | 203-0337                | 10-89-2527                                        | A-70203<br>A-70203               |                 | 52<br>54 | i   |
|   | 56 10-88-156                     |                               |              | A-7020           |                               |            |          |         | 10-89-1566               | A-70203            |          | 10-89-15                                                                                                                                                                                                                                                                                                                                                                                                                                                                                                                                                                                                                                                                                                                                                                                                                                                                                                                                                                                                                                                                                                                                                                                                                                                                                                                                                                                                                                                                                                                                                                                                                                                                                                                                                                                                                                                                                                                                                                                                                                                                                                                       |        | 70203-0222               | 10-89-256      |                  | 03-0339                 | 10-89-2567                                        | A-70203                          |                 | 56       | , , |
|   | 58 10-88-158                     | 35 A-70203-002                | 8 10-88-1586 | A-7020           |                               |            |          |         | 10-89-1586               | A-70203            | 3-0184   | 10-89-15                                                                                                                                                                                                                                                                                                                                                                                                                                                                                                                                                                                                                                                                                                                                                                                                                                                                                                                                                                                                                                                                                                                                                                                                                                                                                                                                                                                                                                                                                                                                                                                                                                                                                                                                                                                                                                                                                                                                                                                                                                                                                                                       |        | 70203-0223               | 10-89-2586     | A-702            | 03-0340                 | 10-89-2587                                        | A-70203                          | -0379           | 58       |     |
|   | 60 10-88-160                     |                               |              | A-7020           |                               |            |          |         | 10-89-1606               | A-70203            |          | 10-89-16                                                                                                                                                                                                                                                                                                                                                                                                                                                                                                                                                                                                                                                                                                                                                                                                                                                                                                                                                                                                                                                                                                                                                                                                                                                                                                                                                                                                                                                                                                                                                                                                                                                                                                                                                                                                                                                                                                                                                                                                                                                                                                                       |        | 70203-0224               | 10-89-260      |                  | 203-0341                | 10-89-2607                                        | A-70203                          |                 | 60       | ı   |
|   | 62 10-88-162<br>64 10-88-TIN     |                               |              | A-7020<br>A-7020 |                               |            |          |         | 10-89-1626<br>10-89-TIN6 | A-70203<br>A-70203 |          | 10-89-16:                                                                                                                                                                                                                                                                                                                                                                                                                                                                                                                                                                                                                                                                                                                                                                                                                                                                                                                                                                                                                                                                                                                                                                                                                                                                                                                                                                                                                                                                                                                                                                                                                                                                                                                                                                                                                                                                                                                                                                                                                                                                                                                      |        | 70203-0225<br>70203-0226 | 10-89-2620     |                  | 203-0342                | 10-89-2627                                        | A-70203<br>A-70203               |                 | 62<br>64 |     |
| С | 66 10-88-16                      |                               |              | A-7020           |                               |            |          |         | 10-89-1106               | A-70203            |          | 10-89-11                                                                                                                                                                                                                                                                                                                                                                                                                                                                                                                                                                                                                                                                                                                                                                                                                                                                                                                                                                                                                                                                                                                                                                                                                                                                                                                                                                                                                                                                                                                                                                                                                                                                                                                                                                                                                                                                                                                                                                                                                                                                                                                       |        | 70203-0227               | 10-89-264      |                  | 203-0344                | 10-89-2647                                        | A-70203                          |                 | 66       | С   |
|   | 68 10-88-168                     | 35 A-70203-003                | 3 10-88-1686 | A-7020           | 3-0072                        |            |          |         | 10-89-1686               | A-70203            |          | 10-89-16                                                                                                                                                                                                                                                                                                                                                                                                                                                                                                                                                                                                                                                                                                                                                                                                                                                                                                                                                                                                                                                                                                                                                                                                                                                                                                                                                                                                                                                                                                                                                                                                                                                                                                                                                                                                                                                                                                                                                                                                                                                                                                                       |        | 70203-0228               | 10-89-2686     | A-702            | 03-0345                 | 10-89-2687                                        | A-70203                          | -0384           | 68       | ı   |
|   | 70 10-88-170                     |                               |              | A-7020           |                               |            |          |         | 10-89-1706               | A-70203            |          | 10-89-170                                                                                                                                                                                                                                                                                                                                                                                                                                                                                                                                                                                                                                                                                                                                                                                                                                                                                                                                                                                                                                                                                                                                                                                                                                                                                                                                                                                                                                                                                                                                                                                                                                                                                                                                                                                                                                                                                                                                                                                                                                                                                                                      |        | 70203-0229               | 10-89-270      |                  | 203-0346                | 10-89-2707                                        | A-70203                          |                 | 70       | ı   |
|   | 72   10-88-172<br>74   10-88-174 |                               |              | A-7020<br>A-7020 |                               |            |          |         | 10-89-1726<br>10-89-1746 | A-70203<br>A-70203 |          | 10-89-17                                                                                                                                                                                                                                                                                                                                                                                                                                                                                                                                                                                                                                                                                                                                                                                                                                                                                                                                                                                                                                                                                                                                                                                                                                                                                                                                                                                                                                                                                                                                                                                                                                                                                                                                                                                                                                                                                                                                                                                                                                                                                                                       |        | 70203-0230<br>70203-0231 | 10-89-2726     |                  | 203-0347                | 10-89-2727                                        | A-70203<br>A-70203               |                 | 72<br>74 |     |
|   | 76 10-88-174                     |                               |              | A-7020           |                               |            |          |         | 10-89-1746               | A-70203<br>A-70203 |          | 10-89-17                                                                                                                                                                                                                                                                                                                                                                                                                                                                                                                                                                                                                                                                                                                                                                                                                                                                                                                                                                                                                                                                                                                                                                                                                                                                                                                                                                                                                                                                                                                                                                                                                                                                                                                                                                                                                                                                                                                                                                                                                                                                                                                       |        | 70203-0231               | 10-89-2746     |                  | 203-0348                | 10-89-2747                                        |                                  |                 | 76       | i   |
|   | 78 10-88-178                     |                               |              | A-7020           |                               |            |          |         | 10-89-1786               | A-70203            |          | 10-89-17                                                                                                                                                                                                                                                                                                                                                                                                                                                                                                                                                                                                                                                                                                                                                                                                                                                                                                                                                                                                                                                                                                                                                                                                                                                                                                                                                                                                                                                                                                                                                                                                                                                                                                                                                                                                                                                                                                                                                                                                                                                                                                                       |        | 70203-0232               | 10-89-2786     |                  | 203-0350                | 10-89-2787                                        | A-70203                          |                 | 78       |     |
| В | 80 10-88-180                     | 05 A-70203-003                | 9 10-88-1806 | A-7020           | 3-0078                        | 10-88-1807 | A-70203- | -0117   | 10-89-1806               | A-70203            | 5-0195   | 10-89-180                                                                                                                                                                                                                                                                                                                                                                                                                                                                                                                                                                                                                                                                                                                                                                                                                                                                                                                                                                                                                                                                                                                                                                                                                                                                                                                                                                                                                                                                                                                                                                                                                                                                                                                                                                                                                                                                                                                                                                                                                                                                                                                      | 07 A-  | 70203-0234               | 10-89-2801     | 5 A-702          | 203-0351                | 10-89-2807                                        | A-70203                          | -0390           | 80       | В   |
|   |                                  |                               |              |                  |                               |            |          |         |                          |                    |          | DISSISSION SEEDS S |        |                          |                |                  |                         |                                                   |                                  | YSTEM           |          |     |
|   |                                  |                               |              |                  |                               |            |          |         |                          | $\vdash$           |          |                                                                                                                                                                                                                                                                                                                                                                                                                                                                                                                                                                                                                                                                                                                                                                                                                                                                                                                                                                                                                                                                                                                                                                                                                                                                                                                                                                                                                                                                                                                                                                                                                                                                                                                                                                                                                                                                                                                                                                                                                                                                                                                                |        | SHEET I                  | INCH           | METRIC           |                         | LES ASS                                           |                                  |                 | .        |     |
|   |                                  |                               |              |                  |                               |            |          |         |                          | $\vdash$           |          |                                                                                                                                                                                                                                                                                                                                                                                                                                                                                                                                                                                                                                                                                                                                                                                                                                                                                                                                                                                                                                                                                                                                                                                                                                                                                                                                                                                                                                                                                                                                                                                                                                                                                                                                                                                                                                                                                                                                                                                                                                                                                                                                |        | SHEET I                  | 3 PLACE ± .00  | 5                | WAFE                    | R W/BRE                                           | AK-OFF                           | UPTION          | 1   1    |     |
|   |                                  |                               |              |                  |                               |            |          |         |                          | $\vdash$           |          |                                                                                                                                                                                                                                                                                                                                                                                                                                                                                                                                                                                                                                                                                                                                                                                                                                                                                                                                                                                                                                                                                                                                                                                                                                                                                                                                                                                                                                                                                                                                                                                                                                                                                                                                                                                                                                                                                                                                                                                                                                                                                                                                |        | SHEET I                  | PLACE          | ± 0.13<br>± 0.25 | RIGH                    | T ANGLE.                                          | V.UZ5 SC                         | ) PINS          | Щ        |     |
| Α |                                  |                               |              |                  |                               |            |          |         |                          |                    |          | -                                                                                                                                                                                                                                                                                                                                                                                                                                                                                                                                                                                                                                                                                                                                                                                                                                                                                                                                                                                                                                                                                                                                                                                                                                                                                                                                                                                                                                                                                                                                                                                                                                                                                                                                                                                                                                                                                                                                                                                                                                                                                                                              |        | SHEET I                  | DRAFT WHERE AN |                  | MULE<br>LISLEJILL       |                                                   | MATEU SEE M                      | 11.71           | 18 /93   | Α   |
|   |                                  |                               |              |                  |                               |            |          |         |                          |                    |          |                                                                                                                                                                                                                                                                                                                                                                                                                                                                                                                                                                                                                                                                                                                                                                                                                                                                                                                                                                                                                                                                                                                                                                                                                                                                                                                                                                                                                                                                                                                                                                                                                                                                                                                                                                                                                                                                                                                                                                                                                                                                                                                                | _      | FE SHEET I               | -              |                  | SEE (                   | HART S                                            | DA-70203                         | -0001-9         | 5000]    | ı   |
|   |                                  |                               |              |                  |                               |            |          |         |                          | LTR.               | REVISI   |                                                                                                                                                                                                                                                                                                                                                                                                                                                                                                                                                                                                                                                                                                                                                                                                                                                                                                                                                                                                                                                                                                                                                                                                                                                                                                                                                                                                                                                                                                                                                                                                                                                                                                                                                                                                                                                                                                                                                                                                                                                                                                                                |        | REVISIONS                | BY SMR B       | HK'D. SMR        | FILE NAME<br>S70203X2   | THIS DRAWING CONTAINS<br>DLEX INC. AND SHOULD NOT | DE USED BITHOUT BRITT            | PRIETARY TO DIV | A SIZE   | 1   |
| / | 13                               | 12                            | Ш            |                  | 10                            | 9          |          | 8       |                          | 7                  | 1        | 6                                                                                                                                                                                                                                                                                                                                                                                                                                                                                                                                                                                                                                                                                                                                                                                                                                                                                                                                                                                                                                                                                                                                                                                                                                                                                                                                                                                                                                                                                                                                                                                                                                                                                                                                                                                                                                                                                                                                                                                                                                                                                                                              | Τ'     | 5                        | 4              |                  | 3                       | 2                                                 |                                  | 1               | -101     |     |
|   |                                  | I                             | 1            |                  |                               | I          | I        |         | I                        |                    | I        |                                                                                                                                                                                                                                                                                                                                                                                                                                                                                                                                                                                                                                                                                                                                                                                                                                                                                                                                                                                                                                                                                                                                                                                                                                                                                                                                                                                                                                                                                                                                                                                                                                                                                                                                                                                                                                                                                                                                                                                                                                                                                                                                | 1      | I                        |                | I                |                         |                                                   | ı                                |                 |          |     |