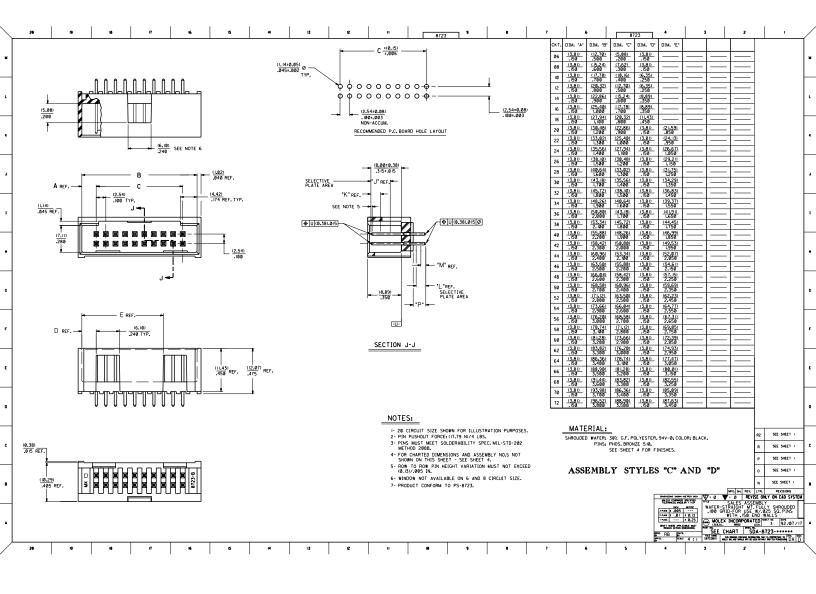

|          |                         |                                  |              |                                  |                      |         |                          |                              |           |                        |                      | ,                 |                        |                                |                                        |         |                                |            |                                |                                                       |             |                                                                                                                                                                                                                                                                                                                                                                                                                                                                                                                                                                                                                                                                                                                                                                                                                                                                                                                                                                                                                                                                                                                                                                                                                                                                                                                                                                                                                                                                                                                                                                                                                                                                                                                                                                                                                                                                                                                                                                                                                                                                                                                               |                       | J             |
|----------|-------------------------|----------------------------------|--------------|----------------------------------|----------------------|---------|--------------------------|------------------------------|-----------|------------------------|----------------------|-------------------|------------------------|--------------------------------|----------------------------------------|---------|--------------------------------|------------|--------------------------------|-------------------------------------------------------|-------------|-------------------------------------------------------------------------------------------------------------------------------------------------------------------------------------------------------------------------------------------------------------------------------------------------------------------------------------------------------------------------------------------------------------------------------------------------------------------------------------------------------------------------------------------------------------------------------------------------------------------------------------------------------------------------------------------------------------------------------------------------------------------------------------------------------------------------------------------------------------------------------------------------------------------------------------------------------------------------------------------------------------------------------------------------------------------------------------------------------------------------------------------------------------------------------------------------------------------------------------------------------------------------------------------------------------------------------------------------------------------------------------------------------------------------------------------------------------------------------------------------------------------------------------------------------------------------------------------------------------------------------------------------------------------------------------------------------------------------------------------------------------------------------------------------------------------------------------------------------------------------------------------------------------------------------------------------------------------------------------------------------------------------------------------------------------------------------------------------------------------------------|-----------------------|---------------|
| \        | 20                      | 19                               | 18           | 17 16                            |                      | 6       | 5                        | 14 13  CONNECTOR END PLATING |           | •                      | 12                   | BOARD END PLATING |                        | PACKAGING                      | 23 9                                   | 8       | 7                              | 6          | 8723                           | ¬ •                                                   | 3           | 2                                                                                                                                                                                                                                                                                                                                                                                                                                                                                                                                                                                                                                                                                                                                                                                                                                                                                                                                                                                                                                                                                                                                                                                                                                                                                                                                                                                                                                                                                                                                                                                                                                                                                                                                                                                                                                                                                                                                                                                                                                                                                                                             | 1                     | $\overline{}$ |
|          | ENGINEERING<br>PART     | RELEASE<br>FOR                   |              |                                  |                      | Ρ       | PLATING                  |                              | TOR END F | LATING<br>K            |                      | IND END P         | LATING                 | INFORMATION                    |                                        |         |                                |            | PLATING:                       |                                                       |             |                                                                                                                                                                                                                                                                                                                                                                                                                                                                                                                                                                                                                                                                                                                                                                                                                                                                                                                                                                                                                                                                                                                                                                                                                                                                                                                                                                                                                                                                                                                                                                                                                                                                                                                                                                                                                                                                                                                                                                                                                                                                                                                               |                       |               |
| u        | NUMBER<br>A-8723-       | MANUFACTURE                      |              |                                  |                      | REF.    | TYPE                     | TYPE                         | LENGTH    | MEAS.                  | TYPE                 | LENGTH            | MEAS.                  | PK-70873-                      |                                        |         |                                |            | TIN .                          | 000150 MINIMUM                                        |             |                                                                                                                                                                                                                                                                                                                                                                                                                                                                                                                                                                                                                                                                                                                                                                                                                                                                                                                                                                                                                                                                                                                                                                                                                                                                                                                                                                                                                                                                                                                                                                                                                                                                                                                                                                                                                                                                                                                                                                                                                                                                                                                               |                       | w             |
| ı        | 06CI64 / 72CI64         | RFM                              |              |                                  |                      | (3.30)  | TIN                      | TIN                          |           | (2.54)                 | TIN                  |                   | (1.27)                 | 0018                           |                                        |         |                                |            | IS GOLD .                      | 000050 MINIMUM<br>.000015 MINIMUM                     | GOLD PLA    | TE IN SELEC                                                                                                                                                                                                                                                                                                                                                                                                                                                                                                                                                                                                                                                                                                                                                                                                                                                                                                                                                                                                                                                                                                                                                                                                                                                                                                                                                                                                                                                                                                                                                                                                                                                                                                                                                                                                                                                                                                                                                                                                                                                                                                                   | TED AREA              |               |
|          | 06D164 / 72D164         | RFM                              |              |                                  |                      | (5.08)  | TIN                      | TIN                          | _         | (2.54)                 | TIN                  |                   | (1.27)                 | 0018                           |                                        |         |                                |            |                                | AND .000075 MINI<br>AREA OVER .0000                   |             |                                                                                                                                                                                                                                                                                                                                                                                                                                                                                                                                                                                                                                                                                                                                                                                                                                                                                                                                                                                                                                                                                                                                                                                                                                                                                                                                                                                                                                                                                                                                                                                                                                                                                                                                                                                                                                                                                                                                                                                                                                                                                                                               |                       |               |
|          | Ø6C571 / 72C571         | RFM                              |              |                                  |                      | (3.30)  | 15 GOLD                  | GOLD                         | (5.08)    | (2.54)                 | TIN                  | (2.54)            | (1.27)                 | 0018                           |                                        |         |                                |            |                                | .000030 MINIMUM<br>ND .000075 MINI                    |             |                                                                                                                                                                                                                                                                                                                                                                                                                                                                                                                                                                                                                                                                                                                                                                                                                                                                                                                                                                                                                                                                                                                                                                                                                                                                                                                                                                                                                                                                                                                                                                                                                                                                                                                                                                                                                                                                                                                                                                                                                                                                                                                               |                       | L             |
|          | Ø6D571 / 72D571         | RFM                              |              |                                  |                      | (5.08)  | 15 GOLD                  | GOLD                         | (5.08)    | (2.54)                 | TIN                  | (2.54)            | (1.27)                 | 0018                           |                                        |         |                                |            |                                | AREA OVER .0000!                                      |             |                                                                                                                                                                                                                                                                                                                                                                                                                                                                                                                                                                                                                                                                                                                                                                                                                                                                                                                                                                                                                                                                                                                                                                                                                                                                                                                                                                                                                                                                                                                                                                                                                                                                                                                                                                                                                                                                                                                                                                                                                                                                                                                               |                       |               |
| $\dashv$ | Ø6C574 / 72C574         | RFM                              |              |                                  |                      | (3.30)  | 30 GOLD                  | GOLD                         | (5.08)    | (2.54)                 | TIN                  | (2.54)            | (1.27)                 | 0018                           |                                        |         |                                |            |                                | .000050 MINIMUM<br>AND .000075 MINI                   | MUM TIN     | IN SELECTED                                                                                                                                                                                                                                                                                                                                                                                                                                                                                                                                                                                                                                                                                                                                                                                                                                                                                                                                                                                                                                                                                                                                                                                                                                                                                                                                                                                                                                                                                                                                                                                                                                                                                                                                                                                                                                                                                                                                                                                                                                                                                                                   | )                     | $\vdash$      |
|          | Ø6D574 / 72D574         | RFM                              |              |                                  |                      | (5.08)  | 30 GOLD                  | GOLD                         | (5.08)    | (2.54)                 | TIN                  | (2.54)            | (1.27)                 | 0018                           |                                        |         |                                |            |                                | AREA OVER .0000!<br>ARY SHIPPING CARTON               |             |                                                                                                                                                                                                                                                                                                                                                                                                                                                                                                                                                                                                                                                                                                                                                                                                                                                                                                                                                                                                                                                                                                                                                                                                                                                                                                                                                                                                                                                                                                                                                                                                                                                                                                                                                                                                                                                                                                                                                                                                                                                                                                                               |                       |               |
| ı        | Ø6C596 / 72C596         |                                  |              |                                  |                      | (3.30)  | 50 GOLD                  | GOLD                         | (5.08)    | (2.54)                 | TIN                  | (2.54)            | (1.27)                 | 0018                           |                                        |         |                                |            | RoHS DIRE                      | CTIVE 2002/95/EC AND E<br>WITHOUT THIS LABEL          | LV ANNEX II | OF DIRECTIVE 200                                                                                                                                                                                                                                                                                                                                                                                                                                                                                                                                                                                                                                                                                                                                                                                                                                                                                                                                                                                                                                                                                                                                                                                                                                                                                                                                                                                                                                                                                                                                                                                                                                                                                                                                                                                                                                                                                                                                                                                                                                                                                                              | 0/53/EC*.             |               |
| $\dashv$ | <b>0</b> 60596 / 720596 |                                  |              |                                  |                      | (5.08)  | 50 GOLD                  | GOLD                         | (5.08)    | (2.54)                 | TIN                  | (2.54)            | (1,27)                 | 0018                           |                                        |         |                                |            |                                |                                                       |             |                                                                                                                                                                                                                                                                                                                                                                                                                                                                                                                                                                                                                                                                                                                                                                                                                                                                                                                                                                                                                                                                                                                                                                                                                                                                                                                                                                                                                                                                                                                                                                                                                                                                                                                                                                                                                                                                                                                                                                                                                                                                                                                               |                       | $\vdash$      |
| ı        | Ø6G164 / 72G164         | RFM                              |              |                                  |                      | (3.30)  | TIN                      | TIN                          |           | (2.54)                 | TIN                  |                   | (1,27)                 | 0021                           |                                        |         |                                |            |                                |                                                       |             |                                                                                                                                                                                                                                                                                                                                                                                                                                                                                                                                                                                                                                                                                                                                                                                                                                                                                                                                                                                                                                                                                                                                                                                                                                                                                                                                                                                                                                                                                                                                                                                                                                                                                                                                                                                                                                                                                                                                                                                                                                                                                                                               |                       |               |
| 1        | 06H574 / 72H574         | RFM                              |              |                                  |                      | (3.30)  | 30 GOLD                  | GOLD                         | (5.08)    | (2.54)                 | TIN                  | (2.54)            | (1,27)                 | 0021                           |                                        |         |                                |            |                                |                                                       |             |                                                                                                                                                                                                                                                                                                                                                                                                                                                                                                                                                                                                                                                                                                                                                                                                                                                                                                                                                                                                                                                                                                                                                                                                                                                                                                                                                                                                                                                                                                                                                                                                                                                                                                                                                                                                                                                                                                                                                                                                                                                                                                                               |                       | J             |
| _        |                         |                                  |              |                                  |                      |         |                          |                              |           |                        |                      |                   | .030                   |                                |                                        |         |                                |            |                                |                                                       |             |                                                                                                                                                                                                                                                                                                                                                                                                                                                                                                                                                                                                                                                                                                                                                                                                                                                                                                                                                                                                                                                                                                                                                                                                                                                                                                                                                                                                                                                                                                                                                                                                                                                                                                                                                                                                                                                                                                                                                                                                                                                                                                                               |                       | $\vdash$      |
|          |                         |                                  |              |                                  |                      |         |                          |                              |           |                        |                      |                   |                        |                                |                                        |         |                                |            |                                |                                                       |             |                                                                                                                                                                                                                                                                                                                                                                                                                                                                                                                                                                                                                                                                                                                                                                                                                                                                                                                                                                                                                                                                                                                                                                                                                                                                                                                                                                                                                                                                                                                                                                                                                                                                                                                                                                                                                                                                                                                                                                                                                                                                                                                               |                       |               |
| ١ .      |                         |                                  |              |                                  |                      |         |                          |                              |           |                        |                      |                   |                        |                                |                                        | _       |                                |            |                                |                                                       |             | 1                                                                                                                                                                                                                                                                                                                                                                                                                                                                                                                                                                                                                                                                                                                                                                                                                                                                                                                                                                                                                                                                                                                                                                                                                                                                                                                                                                                                                                                                                                                                                                                                                                                                                                                                                                                                                                                                                                                                                                                                                                                                                                                             |                       | _ '           |
|          | 10. OF                  | TIN TIN                          |              | TIN                              |                      | IF COLD | COLD                     |                              | I5 GOLD   |                        |                      | 30 GOLD           |                        |                                | 30 GOLD                                | 50 GOLD |                                | FA COLD    |                                | TIN                                                   |             | สุเกอ คุย                                                                                                                                                                                                                                                                                                                                                                                                                                                                                                                                                                                                                                                                                                                                                                                                                                                                                                                                                                                                                                                                                                                                                                                                                                                                                                                                                                                                                                                                                                                                                                                                                                                                                                                                                                                                                                                                                                                                                                                                                                                                                                                     |                       |               |
|          | CKTS                    |                                  |              |                                  |                      | I5 GOLD |                          | IS GOLD                      |           |                        | J# GOLD              |                   | JW GOLD                |                                | SW GOLD                                |         | 50 GOLD                        |            | IIN                            |                                                       | 30 GOLD     |                                                                                                                                                                                                                                                                                                                                                                                                                                                                                                                                                                                                                                                                                                                                                                                                                                                                                                                                                                                                                                                                                                                                                                                                                                                                                                                                                                                                                                                                                                                                                                                                                                                                                                                                                                                                                                                                                                                                                                                                                                                                                                                               |                       |               |
| *        |                         |                                  |              |                                  |                      |         |                          |                              |           |                        |                      |                   |                        |                                | MBER ENG NUMBER<br>306 A-8723-06D574   |         | ENG NUMBER<br>A-8723-06C596    | EDP NUMBER | ENG NUMBER<br>A-8723-060596    | EDP NUMBER ENG<br>15-42-6606 A-87                     |             | EDP NUMBER<br>15-42-6706                                                                                                                                                                                                                                                                                                                                                                                                                                                                                                                                                                                                                                                                                                                                                                                                                                                                                                                                                                                                                                                                                                                                                                                                                                                                                                                                                                                                                                                                                                                                                                                                                                                                                                                                                                                                                                                                                                                                                                                                                                                                                                      |                       | ۱ ا           |
|          | 08 15-42-6208           | A-8723-08C I64                   | 15-42-6308   | A-8723-08D I64                   | 15-29-62             | 8-A 86  | 723-08C571               | 15-29-63                     | 8-A 80    | 723-08D57              | 1 15-41-             | 7208 A            | -8723-08C              | 574   15-41-7                  | 308 A-8723-08D574                      |         | A-8723-08C596                  |            | A-8723-08D596                  | 15-42-6608 A-87                                       | 23-08G I64  | 15-42-6708                                                                                                                                                                                                                                                                                                                                                                                                                                                                                                                                                                                                                                                                                                                                                                                                                                                                                                                                                                                                                                                                                                                                                                                                                                                                                                                                                                                                                                                                                                                                                                                                                                                                                                                                                                                                                                                                                                                                                                                                                                                                                                                    | A-8723-08H574         |               |
| $\Box$   | 12 15-42-6212           |                                  | 15-42-6312   | A-8723-12D164                    | 15-29-62             | 12 A-8  | 723-I2C571               | 15-29-6                      | 312 A-8   | 723-12057              | 15-41-               | 7212 A            | -8723-I2C              | 574   15-41-7                  | 310 A-8723-100574<br>312 A-8723-120574 |         | A-8723-IØC596<br>A-8723-I2C596 |            | A-8723-10D596<br>A-8723-12D596 | 15-42-6610 A-87<br>15-42-6612 A-87<br>15-42-6614 A-87 |             | 15-42-6712                                                                                                                                                                                                                                                                                                                                                                                                                                                                                                                                                                                                                                                                                                                                                                                                                                                                                                                                                                                                                                                                                                                                                                                                                                                                                                                                                                                                                                                                                                                                                                                                                                                                                                                                                                                                                                                                                                                                                                                                                                                                                                                    |                       |               |
| ١        | 16 15-42-6216           | A-8723-16C164                    | 15-42-6316   | A-8723-16D164                    | 15-29-62             | 16 A-8  | 723-160571               | 15-29-6                      | 316 A-8   | 723-16057              | 15-41-               | 7216 A            | -8723-I6C              | 574   15-41-7                  | 314 A-8723-14D574<br>316 A-8723-16D574 |         | A-8723-14C596<br>A-8723-16C596 |            | A-8723-14D596<br>A-8723-16D596 | 15-42-6616 A-87                                       | 23-16G164   | 15-42-6716                                                                                                                                                                                                                                                                                                                                                                                                                                                                                                                                                                                                                                                                                                                                                                                                                                                                                                                                                                                                                                                                                                                                                                                                                                                                                                                                                                                                                                                                                                                                                                                                                                                                                                                                                                                                                                                                                                                                                                                                                                                                                                                    | A-8723-16H574         | ا ، ك         |
|          | 20 15-42-6220           | A-8723-20C I64                   | 15-42-6320   | A-8723-20D I64                   | 15-29-62             | 20 A-8  | 723-20C571               | 15-29-63                     | 20 A-8    | 723-20057              | 1 15-41-             | 7220 A            | -8723-20C              | 574   15-41-7                  |                                        |         | A-8723-18C596<br>A-8723-20C596 |            | A-8723-18D596<br>A-8723-20D596 | I5-42-6618 A-87<br>I5-42-6620 A-87                    | 23-20G I64  | 15-42-6720                                                                                                                                                                                                                                                                                                                                                                                                                                                                                                                                                                                                                                                                                                                                                                                                                                                                                                                                                                                                                                                                                                                                                                                                                                                                                                                                                                                                                                                                                                                                                                                                                                                                                                                                                                                                                                                                                                                                                                                                                                                                                                                    | A-8723-20H574         |               |
| $\dashv$ | 24   15-42-6224         | A-8723-24C I64                   | 15-42-6324   | A-8723-24D164                    | 15-29-62             | 24 A-8  | 723-24C571               | 15-29-63                     | 24 A-8    | 723-24D57              | 1 15-41-             | 7224 A            | -8723-24C              | 574   15-41-7                  | 322 A-8723-22D574<br>324 A-8723-24D574 |         | A-8723-22C596<br>A-8723-24C596 |            | A-8723-22D596<br>A-8723-24D596 | 15-42-6622 A-87<br>15-42-6624 A-87                    | 23-24G 164  | 15-42-6724                                                                                                                                                                                                                                                                                                                                                                                                                                                                                                                                                                                                                                                                                                                                                                                                                                                                                                                                                                                                                                                                                                                                                                                                                                                                                                                                                                                                                                                                                                                                                                                                                                                                                                                                                                                                                                                                                                                                                                                                                                                                                                                    | A-8723-24H574         |               |
|          | 28 15-42-6228           | A-8723-28C I64                   | 15-42-6328   | A-8723-28D I64                   | 15-29-62             | 28 A-8  | 723-28C571               | 15-29-63                     | 28 A-8    | 723-28D57              | 15-41-               | 7228 A            | -8723-28C              | 574   15-41-7                  | 326 A-8723-26D574<br>328 A-8723-28D574 |         | A-8723-26C596<br>A-8723-28C596 |            | A-8723-260596<br>A-8723-280596 | 15-42-6626 A-87<br>15-42-6628 A-87                    | 23-28G I64  | 15-42-6728                                                                                                                                                                                                                                                                                                                                                                                                                                                                                                                                                                                                                                                                                                                                                                                                                                                                                                                                                                                                                                                                                                                                                                                                                                                                                                                                                                                                                                                                                                                                                                                                                                                                                                                                                                                                                                                                                                                                                                                                                                                                                                                    | A-8723-28H574         |               |
|          | 32 15-42-6232           | A-8723-32C I64                   | 15-42-6332   | A-8723-32D I64                   | 15-29-62             | 32 A-8  | 723-32C571               | 15-29-63                     | 32 A-8    | 723-32D57              | 1 15-41-             | 7232 A            | -8723-32C              | 574   15-41-7                  |                                        |         | A-8723-30C596<br>A-8723-32C596 |            | A-8723-30D596<br>A-8723-32D596 | I5-42-6630 A-87<br>I5-42-6632 A-87                    | 23-32G I64  | 15-42-6732                                                                                                                                                                                                                                                                                                                                                                                                                                                                                                                                                                                                                                                                                                                                                                                                                                                                                                                                                                                                                                                                                                                                                                                                                                                                                                                                                                                                                                                                                                                                                                                                                                                                                                                                                                                                                                                                                                                                                                                                                                                                                                                    | A-8723-32H574         |               |
| -        | 36   15-42-6236         | A-8723-36C I64                   | 15-42-6336   | A-8723-36D164                    | 15-29-62             | 36 A-8  | 723-36C571               | 15-29-63                     | 36 A-8    | 723-36057              | 1 15-41-             | 7236 A            | -8723-36C              | 574   15-41-7                  | 334 A-8723-34D574<br>336 A-8723-36D574 |         | A-8723-34C596<br>A-8723-36C596 |            | A-8723-34D596<br>A-8723-36D596 |                                                       | 23-36G164   | 15-42-6736                                                                                                                                                                                                                                                                                                                                                                                                                                                                                                                                                                                                                                                                                                                                                                                                                                                                                                                                                                                                                                                                                                                                                                                                                                                                                                                                                                                                                                                                                                                                                                                                                                                                                                                                                                                                                                                                                                                                                                                                                                                                                                                    | A-8723-36H574         | -             |
|          | 40 15-42-6240           | A-8723-40C I64                   | 15-42-6340   | A-8723-40D I64                   | 15-29-62             | 40 A-8  | 723-40C571               | 15-29-63                     | 40 A-8    | 723-40057              | 1 15-41-             | 7240 A            | -8723-40C              | 574   15-41-7                  | 338 A-8723-38D574<br>340 A-8723-40D574 |         | A-8723-38C596<br>A-8723-40C596 |            | A-8723-38D596<br>A-8723-40D596 | 15-42-6638 A-87<br>15-42-6640 A-87                    | 23-40G I64  | 15-42-6740                                                                                                                                                                                                                                                                                                                                                                                                                                                                                                                                                                                                                                                                                                                                                                                                                                                                                                                                                                                                                                                                                                                                                                                                                                                                                                                                                                                                                                                                                                                                                                                                                                                                                                                                                                                                                                                                                                                                                                                                                                                                                                                    | A-8723-40H574         |               |
| E        | 44 15-42-6244           | A-8723-44C I64                   | 15-42-6344   | A-8723-44D164                    | 15-29-62             | 44 A-8  | 723-44C571               | 15-29-63                     | 44 A-8    | 723-44D57              | 1 15-41-             | 7244 A            | -8723-44C              | 574   15-41-7                  | 342 A-8723-42D574<br>344 A-8723-44D574 |         | A-8723-42C596<br>A-8723-44C596 |            | A-8723-420596<br>A-8723-440596 | 15-42-6642 A-87<br>15-42-6644 A-87                    | 23-44G I64  | 15-42-6744                                                                                                                                                                                                                                                                                                                                                                                                                                                                                                                                                                                                                                                                                                                                                                                                                                                                                                                                                                                                                                                                                                                                                                                                                                                                                                                                                                                                                                                                                                                                                                                                                                                                                                                                                                                                                                                                                                                                                                                                                                                                                                                    | A-8723-44H574         | □ '           |
|          | 48 15-42-6248           | A-8723-48C I64                   | 15-42-6348   | A-8723-48D I64                   | 15-29-62             | 48 A-8  | 723-48C571               | 15-29-63                     | 48 A-8    | 723-48D57              | 1 15-41-             | 7248 A            | -8723-48C              | 574   15-41-7                  | 346 A-8723-46D574<br>348 A-8723-48D574 |         | A-8723-46C596<br>A-8723-48C596 |            | A-8723-460596<br>A-8723-480596 | 15-42-6648 A-87                                       | 23-48G I64  | 15-42-6748                                                                                                                                                                                                                                                                                                                                                                                                                                                                                                                                                                                                                                                                                                                                                                                                                                                                                                                                                                                                                                                                                                                                                                                                                                                                                                                                                                                                                                                                                                                                                                                                                                                                                                                                                                                                                                                                                                                                                                                                                                                                                                                    | A-8723-48H574         |               |
|          | 52 15-42-6252           | A-8723-52C I64                   | 15-42-6352   | A-8723-52D I64                   | 15-29-62             | 52 A-8  | 723-52C571               | 15-29-63                     | 52 A-8    | 723-52D57              | 1 15-41-             | 7252 A            | -8723-52C              | 574   15-41-7                  | 350 A-8723-500574<br>352 A-8723-520574 |         | A-8723-50C596<br>A-8723-52C596 |            | A-8723-50D596<br>A-8723-52D596 | 15-42-6650 A-87<br>15-42-6652 A-87                    | 23-52G164   | 15-42-6752                                                                                                                                                                                                                                                                                                                                                                                                                                                                                                                                                                                                                                                                                                                                                                                                                                                                                                                                                                                                                                                                                                                                                                                                                                                                                                                                                                                                                                                                                                                                                                                                                                                                                                                                                                                                                                                                                                                                                                                                                                                                                                                    | A-8723-52H574         |               |
| •        | 56 15-42-6256           | A-8723-54C I64<br>A-8723-56C I64 | 15-42-6356   | A-8723-56D164                    | 15-29-62             | 56 A-8  | 723-56C571               | 15-29-63                     | 56 A-8    | 723-56057              | 15-41-               | 7256 A            | -8723-56C              | 574   15-41-7                  | 354 A-8723-54D574<br>356 A-8723-56D574 |         | A-8723-54C596<br>A-8723-56C596 |            | A-8723-540596<br>A-8723-560596 | 15-42-6654 A-87<br>15-42-6656 A-87                    | 23-56G I64  | 15-42-6756                                                                                                                                                                                                                                                                                                                                                                                                                                                                                                                                                                                                                                                                                                                                                                                                                                                                                                                                                                                                                                                                                                                                                                                                                                                                                                                                                                                                                                                                                                                                                                                                                                                                                                                                                                                                                                                                                                                                                                                                                                                                                                                    | A-8723-56H574         | D D           |
|          | 60 15-42-6260           | A-8723-60C I64                   | 15-42-6360   | A-8723-60D I64                   | 15-29-62             | 50 A-8  | 723-60C571               | 15-29-63                     | 60 A-8    | 723-60D57              | 1 15-41-             | 7260 A-           | -8723-60C              | 574   15-41-7                  | 358 A-8723-58D574<br>360 A-8723-60D574 |         | A-8723-58C596<br>A-8723-60C596 |            | A-8723-580596<br>A-8723-600596 | 15-42-6660 A-87                                       | 23-60G I64  | 15-42-6760                                                                                                                                                                                                                                                                                                                                                                                                                                                                                                                                                                                                                                                                                                                                                                                                                                                                                                                                                                                                                                                                                                                                                                                                                                                                                                                                                                                                                                                                                                                                                                                                                                                                                                                                                                                                                                                                                                                                                                                                                                                                                                                    | A-8723-60H574         |               |
|          | 64 15-42-6264           | A-8723-64C I64                   | 15-42-6364   | A-8723-64D164                    | 15-29-62             | 64 A-8  | 723-64C571               | 15-29-63                     | 64 A-8    | 723-64D57              | 1 15-41-             | 7264 A            | -8723-64C              | 574   15-41-7                  | 362 A-8723-62D574<br>364 A-8723-64D574 |         | A-8723-62C596<br>A-8723-64C596 |            | A-8723-620596<br>A-8723-640596 | 15-42-6662 A-87<br>15-42-6664 A-87                    | 23-640164   | 15-42-6764                                                                                                                                                                                                                                                                                                                                                                                                                                                                                                                                                                                                                                                                                                                                                                                                                                                                                                                                                                                                                                                                                                                                                                                                                                                                                                                                                                                                                                                                                                                                                                                                                                                                                                                                                                                                                                                                                                                                                                                                                                                                                                                    | A-8723-64H574         |               |
|          | 68 15-42-6268           |                                  | 15-42-6368   |                                  | 15-29-62             | 58 A-8  | 723-68C571               | 15-29-63                     | 68 A-8    | 723-68057              | I I5-4I-             | 7268 A            | -8723-68C              | 574   15-41-7                  | 368 A-8723-68D574                      |         | A-8723-66C596<br>A-8723-68C596 |            | A-8723-66D596<br>A-8723-68D596 | 15-42-6666 A-87<br>15-42-6668 A-87                    | 23-680164   | 15-42-6768                                                                                                                                                                                                                                                                                                                                                                                                                                                                                                                                                                                                                                                                                                                                                                                                                                                                                                                                                                                                                                                                                                                                                                                                                                                                                                                                                                                                                                                                                                                                                                                                                                                                                                                                                                                                                                                                                                                                                                                                                                                                                                                    | A-8723-68H574         | ٦ ,           |
|          | 72 15-42-6272           | A-8723-70C I64<br>A-8723-72C I64 | 15-42-6370 A | A-8723-700 I64<br>A-8723-720 I64 | 15-29-62<br>15-29-62 | 72 A-8  | 723-70C571<br>723-72C571 | 15-29-6                      | 72 A-8    | r23-70057<br>723-72057 | i 15-41-<br>i 15-41- | 7272 A            | -8723-70C<br>-8723-72C | 574   15-41-7<br>574   15-41-7 | 370 A-8723-700574<br>372 A-8723-720574 |         | A-8723-70C596<br>A-8723-72C596 |            |                                | 15-42-6670 A-87<br>15-42-6672 A-87                    |             |                                                                                                                                                                                                                                                                                                                                                                                                                                                                                                                                                                                                                                                                                                                                                                                                                                                                                                                                                                                                                                                                                                                                                                                                                                                                                                                                                                                                                                                                                                                                                                                                                                                                                                                                                                                                                                                                                                                                                                                                                                                                                                                               |                       |               |
| Н        |                         |                                  |              |                                  |                      |         |                          |                              |           |                        |                      |                   |                        |                                |                                        |         |                                |            |                                |                                                       |             |                                                                                                                                                                                                                                                                                                                                                                                                                                                                                                                                                                                                                                                                                                                                                                                                                                                                                                                                                                                                                                                                                                                                                                                                                                                                                                                                                                                                                                                                                                                                                                                                                                                                                                                                                                                                                                                                                                                                                                                                                                                                                                                               |                       | H             |
|          |                         |                                  |              |                                  |                      |         |                          |                              |           |                        |                      |                   |                        |                                |                                        |         |                                |            |                                |                                                       |             |                                                                                                                                                                                                                                                                                                                                                                                                                                                                                                                                                                                                                                                                                                                                                                                                                                                                                                                                                                                                                                                                                                                                                                                                                                                                                                                                                                                                                                                                                                                                                                                                                                                                                                                                                                                                                                                                                                                                                                                                                                                                                                                               |                       |               |
| "        |                         |                                  |              |                                  |                      |         |                          |                              |           |                        |                      |                   |                        |                                |                                        |         |                                |            |                                |                                                       | 197 .       | P a   Druiss a                                                                                                                                                                                                                                                                                                                                                                                                                                                                                                                                                                                                                                                                                                                                                                                                                                                                                                                                                                                                                                                                                                                                                                                                                                                                                                                                                                                                                                                                                                                                                                                                                                                                                                                                                                                                                                                                                                                                                                                                                                                                                                                |                       | ן נו          |
| $\vdash$ |                         |                                  |              |                                  |                      |         |                          |                              |           |                        |                      |                   |                        |                                |                                        |         |                                |            |                                | VALUE STORY SECURED INCOME.                           | WAFFR-S     | SALES ASSEM                                                                                                                                                                                                                                                                                                                                                                                                                                                                                                                                                                                                                                                                                                                                                                                                                                                                                                                                                                                                                                                                                                                                                                                                                                                                                                                                                                                                                                                                                                                                                                                                                                                                                                                                                                                                                                                                                                                                                                                                                                                                                                                   | BLY<br>LY SHROUDED    | Ή             |
|          |                         |                                  |              |                                  |                      |         |                          |                              |           |                        |                      |                   |                        |                                |                                        |         |                                |            | T SEE SHEET I                  | 7 Ket 1 1                                             | .100 GR     | SALES ASSENTRAIGHT MT.FUL<br>ID-FOR USE W/.I<br>WITH .150 END<br>INCORPORATED                                                                                                                                                                                                                                                                                                                                                                                                                                                                                                                                                                                                                                                                                                                                                                                                                                                                                                                                                                                                                                                                                                                                                                                                                                                                                                                                                                                                                                                                                                                                                                                                                                                                                                                                                                                                                                                                                                                                                                                                                                                 | 25 SO. PINS<br>VALLS  | . I           |
| ^        |                         |                                  |              |                                  |                      |         |                          |                              |           |                        |                      |                   |                        |                                |                                        |         |                                |            | O SEE SHEET I                  | COMMAND STATE SHAPE SHAPE                             | FERT NO.    | ART SDA-S                                                                                                                                                                                                                                                                                                                                                                                                                                                                                                                                                                                                                                                                                                                                                                                                                                                                                                                                                                                                                                                                                                                                                                                                                                                                                                                                                                                                                                                                                                                                                                                                                                                                                                                                                                                                                                                                                                                                                                                                                                                                                                                     | 4  92/07/1            | 4 ^ ]         |
| ļ        |                         |                                  |              |                                  |                      |         |                          |                              |           |                        |                      |                   |                        |                                |                                        |         | LTR.                           | REVISIONS  | N SEE SHEET I                  | PPS. SCREE                                            | 587238#2 MA | ART SDA-8 st planted contains in the second | T IS PROPERTIES TO DA | 1             |
|          | 20                      | 19                               | 18           | 17                               | 16                   |         | 5                        | 14                           | '         | 3                      | 12                   |                   | 11                     | 10                             | 9                                      | 8       | 7                              | 6          | 5                              | 4                                                     | 3           | 2                                                                                                                                                                                                                                                                                                                                                                                                                                                                                                                                                                                                                                                                                                                                                                                                                                                                                                                                                                                                                                                                                                                                                                                                                                                                                                                                                                                                                                                                                                                                                                                                                                                                                                                                                                                                                                                                                                                                                                                                                                                                                                                             | '                     |               |