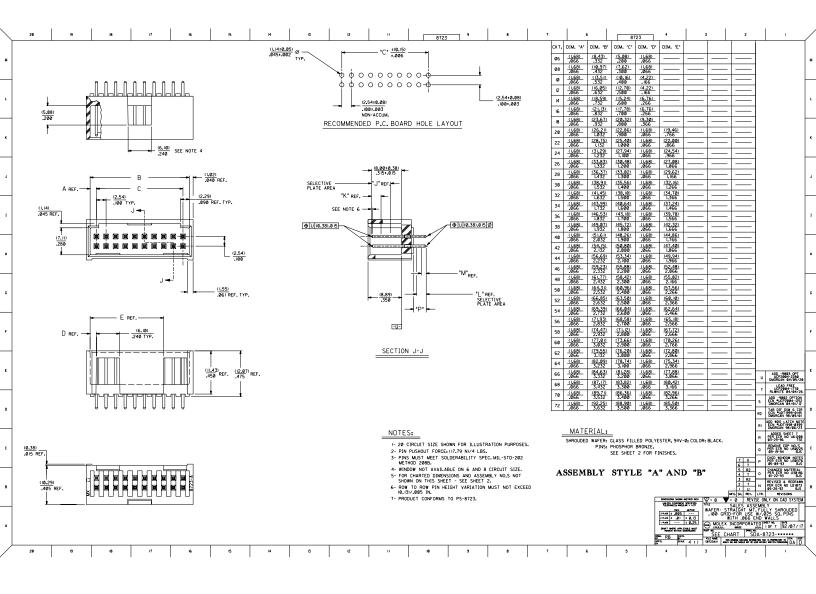

|          |                         |                                  |              |                                  |                      |         |                          |                              |           |                        |                      | ,                 |                        |                                |                                        |         |                                |            |                                |                                                       |             |                                                                                                                                                                                                                                                                                                                                                                                                                                                                                                                                                                                                                                                                                                                                                                                                                                                                                                                                                                                                                                                                                                                                                                                                                                                                                                                                                                                                                                                                                                                                                                                                                                                                                                                                                                                                                                                                                                                                                                                                                                                                                                                               |                       | J             |
|----------|-------------------------|----------------------------------|--------------|----------------------------------|----------------------|---------|--------------------------|------------------------------|-----------|------------------------|----------------------|-------------------|------------------------|--------------------------------|----------------------------------------|---------|--------------------------------|------------|--------------------------------|-------------------------------------------------------|-------------|-------------------------------------------------------------------------------------------------------------------------------------------------------------------------------------------------------------------------------------------------------------------------------------------------------------------------------------------------------------------------------------------------------------------------------------------------------------------------------------------------------------------------------------------------------------------------------------------------------------------------------------------------------------------------------------------------------------------------------------------------------------------------------------------------------------------------------------------------------------------------------------------------------------------------------------------------------------------------------------------------------------------------------------------------------------------------------------------------------------------------------------------------------------------------------------------------------------------------------------------------------------------------------------------------------------------------------------------------------------------------------------------------------------------------------------------------------------------------------------------------------------------------------------------------------------------------------------------------------------------------------------------------------------------------------------------------------------------------------------------------------------------------------------------------------------------------------------------------------------------------------------------------------------------------------------------------------------------------------------------------------------------------------------------------------------------------------------------------------------------------------|-----------------------|---------------|
| \        | 20                      | 19                               | 18           | 17 16                            |                      | 6       | 5                        | 14 13  CONNECTOR END PLATING |           | •                      | 12                   | BOARD END PLATING |                        | PACKAGING                      | 23 9                                   | 8       | 7                              | 6          | 8723                           | ¬ •                                                   | 3           | 2                                                                                                                                                                                                                                                                                                                                                                                                                                                                                                                                                                                                                                                                                                                                                                                                                                                                                                                                                                                                                                                                                                                                                                                                                                                                                                                                                                                                                                                                                                                                                                                                                                                                                                                                                                                                                                                                                                                                                                                                                                                                                                                             | 1                     | $\overline{}$ |
|          | ENGINEERING<br>PART     | RELEASE<br>FOR                   |              |                                  |                      | Ρ       | PLATING                  |                              | TOR END F | LATING<br>K            |                      | IND END P         | LATING                 | INFORMATION                    |                                        |         |                                |            | PLATING:                       |                                                       |             |                                                                                                                                                                                                                                                                                                                                                                                                                                                                                                                                                                                                                                                                                                                                                                                                                                                                                                                                                                                                                                                                                                                                                                                                                                                                                                                                                                                                                                                                                                                                                                                                                                                                                                                                                                                                                                                                                                                                                                                                                                                                                                                               |                       |               |
| u        | NUMBER<br>A-8723-       | MANUFACTURE                      |              |                                  |                      | REF.    | TYPE                     | TYPE                         | LENGTH    | MEAS.                  | TYPE                 | LENGTH            | MEAS.                  | PK-70873-                      |                                        |         |                                |            | TIN .                          | 000150 MINIMUM                                        |             |                                                                                                                                                                                                                                                                                                                                                                                                                                                                                                                                                                                                                                                                                                                                                                                                                                                                                                                                                                                                                                                                                                                                                                                                                                                                                                                                                                                                                                                                                                                                                                                                                                                                                                                                                                                                                                                                                                                                                                                                                                                                                                                               |                       | w             |
| ı        | 06CI64 / 72CI64         | RFM                              |              |                                  |                      | (3.30)  | TIN                      | TIN                          |           | (2.54)                 | TIN                  |                   | (1.27)                 | 0018                           |                                        |         |                                |            | IS GOLD .                      | 000050 MINIMUM<br>.000015 MINIMUM                     | GOLD PLA    | TE IN SELEC                                                                                                                                                                                                                                                                                                                                                                                                                                                                                                                                                                                                                                                                                                                                                                                                                                                                                                                                                                                                                                                                                                                                                                                                                                                                                                                                                                                                                                                                                                                                                                                                                                                                                                                                                                                                                                                                                                                                                                                                                                                                                                                   | TED AREA              |               |
|          | 06D164 / 72D164         | RFM                              |              |                                  |                      | (5.08)  | TIN                      | TIN                          | _         | (2.54)                 | TIN                  |                   | (1.27)                 | 0018                           |                                        |         |                                |            |                                | AND .000075 MINI<br>AREA OVER .0000                   |             |                                                                                                                                                                                                                                                                                                                                                                                                                                                                                                                                                                                                                                                                                                                                                                                                                                                                                                                                                                                                                                                                                                                                                                                                                                                                                                                                                                                                                                                                                                                                                                                                                                                                                                                                                                                                                                                                                                                                                                                                                                                                                                                               |                       |               |
|          | Ø6C571 / 72C571         | RFM                              |              |                                  |                      | (3.30)  | 15 GOLD                  | GOLD                         | (5.08)    | (2.54)                 | TIN                  | (2.54)            | (1.27)                 | 0018                           |                                        |         |                                |            |                                | .000030 MINIMUM<br>ND .000075 MINI                    |             |                                                                                                                                                                                                                                                                                                                                                                                                                                                                                                                                                                                                                                                                                                                                                                                                                                                                                                                                                                                                                                                                                                                                                                                                                                                                                                                                                                                                                                                                                                                                                                                                                                                                                                                                                                                                                                                                                                                                                                                                                                                                                                                               |                       | L             |
|          | Ø6D571 / 72D571         | RFM                              |              |                                  |                      | (5.08)  | 15 GOLD                  | GOLD                         | (5.08)    | (2.54)                 | TIN                  | (2.54)            | (1.27)                 | 0018                           |                                        |         |                                |            |                                | AREA OVER .0000!                                      |             |                                                                                                                                                                                                                                                                                                                                                                                                                                                                                                                                                                                                                                                                                                                                                                                                                                                                                                                                                                                                                                                                                                                                                                                                                                                                                                                                                                                                                                                                                                                                                                                                                                                                                                                                                                                                                                                                                                                                                                                                                                                                                                                               |                       |               |
| $\dashv$ | Ø6C574 / 72C574         | RFM                              |              |                                  |                      | (3.30)  | 30 GOLD                  | GOLD                         | (5.08)    | (2.54)                 | TIN                  | (2.54)            | (1.27)                 | 0018                           |                                        |         |                                |            |                                | .000050 MINIMUM<br>AND .000075 MINI                   | MUM TIN     | IN SELECTED                                                                                                                                                                                                                                                                                                                                                                                                                                                                                                                                                                                                                                                                                                                                                                                                                                                                                                                                                                                                                                                                                                                                                                                                                                                                                                                                                                                                                                                                                                                                                                                                                                                                                                                                                                                                                                                                                                                                                                                                                                                                                                                   | )                     | $\vdash$      |
|          | Ø6D574 / 72D574         | RFM                              |              |                                  |                      | (5.08)  | 30 GOLD                  | GOLD                         | (5.08)    | (2.54)                 | TIN                  | (2.54)            | (1.27)                 | 0018                           |                                        |         |                                |            |                                | AREA OVER .0000!<br>ARY SHIPPING CARTON               |             |                                                                                                                                                                                                                                                                                                                                                                                                                                                                                                                                                                                                                                                                                                                                                                                                                                                                                                                                                                                                                                                                                                                                                                                                                                                                                                                                                                                                                                                                                                                                                                                                                                                                                                                                                                                                                                                                                                                                                                                                                                                                                                                               |                       |               |
| ı        | Ø6C596 / 72C596         |                                  |              |                                  |                      | (3.30)  | 50 GOLD                  | GOLD                         | (5.08)    | (2.54)                 | TIN                  | (2.54)            | (1.27)                 | 0018                           |                                        |         |                                |            | RoHS DIRE                      | CTIVE 2002/95/EC AND E<br>WITHOUT THIS LABEL          | LV ANNEX II | OF DIRECTIVE 200                                                                                                                                                                                                                                                                                                                                                                                                                                                                                                                                                                                                                                                                                                                                                                                                                                                                                                                                                                                                                                                                                                                                                                                                                                                                                                                                                                                                                                                                                                                                                                                                                                                                                                                                                                                                                                                                                                                                                                                                                                                                                                              | 0/53/EC*.             |               |
| $\dashv$ | <b>0</b> 60596 / 720596 |                                  |              |                                  |                      | (5.08)  | 50 GOLD                  | GOLD                         | (5.08)    | (2.54)                 | TIN                  | (2.54)            | (1,27)                 | 0018                           |                                        |         |                                |            |                                |                                                       |             |                                                                                                                                                                                                                                                                                                                                                                                                                                                                                                                                                                                                                                                                                                                                                                                                                                                                                                                                                                                                                                                                                                                                                                                                                                                                                                                                                                                                                                                                                                                                                                                                                                                                                                                                                                                                                                                                                                                                                                                                                                                                                                                               |                       | $\vdash$      |
| ı        | Ø6G164 / 72G164         | RFM                              |              |                                  |                      | (3.30)  | TIN                      | TIN                          |           | (2.54)                 | TIN                  |                   | (1,27)                 | 0021                           |                                        |         |                                |            |                                |                                                       |             |                                                                                                                                                                                                                                                                                                                                                                                                                                                                                                                                                                                                                                                                                                                                                                                                                                                                                                                                                                                                                                                                                                                                                                                                                                                                                                                                                                                                                                                                                                                                                                                                                                                                                                                                                                                                                                                                                                                                                                                                                                                                                                                               |                       |               |
| 1        | 06H574 / 72H574         | RFM                              |              |                                  |                      | (3.30)  | 30 GOLD                  | GOLD                         | (5.08)    | (2.54)                 | TIN                  | (2.54)            | (1,27)                 | 0021                           |                                        |         |                                |            |                                |                                                       |             |                                                                                                                                                                                                                                                                                                                                                                                                                                                                                                                                                                                                                                                                                                                                                                                                                                                                                                                                                                                                                                                                                                                                                                                                                                                                                                                                                                                                                                                                                                                                                                                                                                                                                                                                                                                                                                                                                                                                                                                                                                                                                                                               |                       | J             |
| _        |                         |                                  |              |                                  |                      |         |                          |                              |           |                        |                      |                   | .030                   |                                |                                        |         |                                |            |                                |                                                       |             |                                                                                                                                                                                                                                                                                                                                                                                                                                                                                                                                                                                                                                                                                                                                                                                                                                                                                                                                                                                                                                                                                                                                                                                                                                                                                                                                                                                                                                                                                                                                                                                                                                                                                                                                                                                                                                                                                                                                                                                                                                                                                                                               |                       | $\vdash$      |
|          |                         |                                  |              |                                  |                      |         |                          |                              |           |                        |                      |                   |                        |                                |                                        |         |                                |            |                                |                                                       |             |                                                                                                                                                                                                                                                                                                                                                                                                                                                                                                                                                                                                                                                                                                                                                                                                                                                                                                                                                                                                                                                                                                                                                                                                                                                                                                                                                                                                                                                                                                                                                                                                                                                                                                                                                                                                                                                                                                                                                                                                                                                                                                                               |                       |               |
| ١ .      |                         |                                  |              |                                  |                      |         |                          |                              |           |                        |                      |                   |                        |                                |                                        | _       |                                |            |                                |                                                       |             | 1                                                                                                                                                                                                                                                                                                                                                                                                                                                                                                                                                                                                                                                                                                                                                                                                                                                                                                                                                                                                                                                                                                                                                                                                                                                                                                                                                                                                                                                                                                                                                                                                                                                                                                                                                                                                                                                                                                                                                                                                                                                                                                                             |                       | _ '           |
|          | 10. OF                  | TIN TIN                          |              | TIN                              |                      | IF COLD | COLD                     |                              | I5 GOLD   |                        |                      | 30 GOLD           |                        |                                | 30 GOLD                                | 50 GOLD |                                | FA COLD    |                                | TIN                                                   |             | สุเกอ คุย                                                                                                                                                                                                                                                                                                                                                                                                                                                                                                                                                                                                                                                                                                                                                                                                                                                                                                                                                                                                                                                                                                                                                                                                                                                                                                                                                                                                                                                                                                                                                                                                                                                                                                                                                                                                                                                                                                                                                                                                                                                                                                                     |                       |               |
|          | CKTS                    |                                  |              |                                  |                      | I5 GOLD |                          | IS GOLD                      |           |                        | J# GOLD              |                   | JW GOLD                |                                | SW GOLD                                |         | 50 GOLD                        |            | IIN                            |                                                       | 30 GOLD     |                                                                                                                                                                                                                                                                                                                                                                                                                                                                                                                                                                                                                                                                                                                                                                                                                                                                                                                                                                                                                                                                                                                                                                                                                                                                                                                                                                                                                                                                                                                                                                                                                                                                                                                                                                                                                                                                                                                                                                                                                                                                                                                               |                       |               |
| *        |                         |                                  |              |                                  |                      |         |                          |                              |           |                        |                      |                   |                        |                                | MBER ENG NUMBER<br>306 A-8723-06D574   |         | ENG NUMBER<br>A-8723-06C596    | EDP NUMBER | ENG NUMBER<br>A-8723-060596    | EDP NUMBER ENG<br>15-42-6606 A-87                     |             | EDP NUMBER<br>15-42-6706                                                                                                                                                                                                                                                                                                                                                                                                                                                                                                                                                                                                                                                                                                                                                                                                                                                                                                                                                                                                                                                                                                                                                                                                                                                                                                                                                                                                                                                                                                                                                                                                                                                                                                                                                                                                                                                                                                                                                                                                                                                                                                      |                       | ۱ ا           |
|          | 08 15-42-6208           | A-8723-08C I64                   | 15-42-6308   | A-8723-08D I64                   | 15-29-62             | 8-A 86  | 723-08C571               | 15-29-63                     | 8-A 80    | 723-08D57              | 1 15-41-             | 7208 A            | -8723-08C              | 574   15-41-7                  | 308 A-8723-08D574                      |         | A-8723-08C596                  |            | A-8723-08D596                  | 15-42-6608 A-87                                       | 23-08G I64  | 15-42-6708                                                                                                                                                                                                                                                                                                                                                                                                                                                                                                                                                                                                                                                                                                                                                                                                                                                                                                                                                                                                                                                                                                                                                                                                                                                                                                                                                                                                                                                                                                                                                                                                                                                                                                                                                                                                                                                                                                                                                                                                                                                                                                                    | A-8723-08H574         |               |
| $\Box$   | 12 15-42-6212           |                                  | 15-42-6312   | A-8723-12D164                    | 15-29-62             | 12 A-8  | 723-I2C571               | 15-29-6                      | 312 A-8   | 723-12057              | 15-41-               | 7212 A            | -8723-I2C              | 574   15-41-7                  | 310 A-8723-100574<br>312 A-8723-120574 |         | A-8723-IØC596<br>A-8723-I2C596 |            | A-8723-10D596<br>A-8723-12D596 | 15-42-6610 A-87<br>15-42-6612 A-87<br>15-42-6614 A-87 |             | 15-42-6712                                                                                                                                                                                                                                                                                                                                                                                                                                                                                                                                                                                                                                                                                                                                                                                                                                                                                                                                                                                                                                                                                                                                                                                                                                                                                                                                                                                                                                                                                                                                                                                                                                                                                                                                                                                                                                                                                                                                                                                                                                                                                                                    |                       |               |
| ١        | 16 15-42-6216           | A-8723-16C164                    | 15-42-6316   | A-8723-16D164                    | 15-29-62             | 16 A-8  | 723-160571               | 15-29-6                      | 316 A-8   | 723-16057              | 15-41-               | 7216 A            | -8723-I6C              | 574   15-41-7                  | 314 A-8723-14D574<br>316 A-8723-16D574 |         | A-8723-14C596<br>A-8723-16C596 |            | A-8723-14D596<br>A-8723-16D596 | 15-42-6616 A-87                                       | 23-16G164   | 15-42-6716                                                                                                                                                                                                                                                                                                                                                                                                                                                                                                                                                                                                                                                                                                                                                                                                                                                                                                                                                                                                                                                                                                                                                                                                                                                                                                                                                                                                                                                                                                                                                                                                                                                                                                                                                                                                                                                                                                                                                                                                                                                                                                                    | A-8723-16H574         | ا ، ك         |
|          | 20 15-42-6220           | A-8723-20C I64                   | 15-42-6320   | A-8723-20D I64                   | 15-29-62             | 20 A-8  | 723-20C571               | 15-29-63                     | 20 A-8    | 723-20057              | 1 15-41-             | 7220 A            | -8723-20C              | 574   15-41-7                  |                                        |         | A-8723-18C596<br>A-8723-20C596 |            | A-8723-18D596<br>A-8723-20D596 | I5-42-6618 A-87<br>I5-42-6620 A-87                    | 23-20G I64  | 15-42-6720                                                                                                                                                                                                                                                                                                                                                                                                                                                                                                                                                                                                                                                                                                                                                                                                                                                                                                                                                                                                                                                                                                                                                                                                                                                                                                                                                                                                                                                                                                                                                                                                                                                                                                                                                                                                                                                                                                                                                                                                                                                                                                                    | A-8723-20H574         |               |
| $\dashv$ | 24   15-42-6224         | A-8723-24C I64                   | 15-42-6324   | A-8723-24D164                    | 15-29-62             | 24 A-8  | 723-24C571               | 15-29-63                     | 24 A-8    | 723-24D57              | 1 15-41-             | 7224 A            | -8723-24C              | 574   15-41-7                  | 322 A-8723-22D574<br>324 A-8723-24D574 |         | A-8723-22C596<br>A-8723-24C596 |            | A-8723-22D596<br>A-8723-24D596 | 15-42-6622 A-87<br>15-42-6624 A-87                    | 23-24G 164  | 15-42-6724                                                                                                                                                                                                                                                                                                                                                                                                                                                                                                                                                                                                                                                                                                                                                                                                                                                                                                                                                                                                                                                                                                                                                                                                                                                                                                                                                                                                                                                                                                                                                                                                                                                                                                                                                                                                                                                                                                                                                                                                                                                                                                                    | A-8723-24H574         |               |
|          | 28 15-42-6228           | A-8723-28C I64                   | 15-42-6328   | A-8723-28D I64                   | 15-29-62             | 28 A-8  | 723-28C571               | 15-29-63                     | 28 A-8    | 723-28D57              | 15-41-               | 7228 A            | -8723-28C              | 574   15-41-7                  | 326 A-8723-26D574<br>328 A-8723-28D574 |         | A-8723-26C596<br>A-8723-28C596 |            | A-8723-260596<br>A-8723-280596 | 15-42-6626 A-87<br>15-42-6628 A-87                    | 23-28G I64  | 15-42-6728                                                                                                                                                                                                                                                                                                                                                                                                                                                                                                                                                                                                                                                                                                                                                                                                                                                                                                                                                                                                                                                                                                                                                                                                                                                                                                                                                                                                                                                                                                                                                                                                                                                                                                                                                                                                                                                                                                                                                                                                                                                                                                                    | A-8723-28H574         |               |
|          | 32 15-42-6232           | A-8723-32C I64                   | 15-42-6332   | A-8723-32D I64                   | 15-29-62             | 32 A-8  | 723-32C571               | 15-29-63                     | 32 A-8    | 723-32D57              | 1 15-41-             | 7232 A            | -8723-32C              | 574   15-41-7                  |                                        |         | A-8723-30C596<br>A-8723-32C596 |            | A-8723-30D596<br>A-8723-32D596 | I5-42-6630 A-87<br>I5-42-6632 A-87                    | 23-32G I64  | 15-42-6732                                                                                                                                                                                                                                                                                                                                                                                                                                                                                                                                                                                                                                                                                                                                                                                                                                                                                                                                                                                                                                                                                                                                                                                                                                                                                                                                                                                                                                                                                                                                                                                                                                                                                                                                                                                                                                                                                                                                                                                                                                                                                                                    | A-8723-32H574         |               |
| -        | 36   15-42-6236         | A-8723-36C I64                   | 15-42-6336   | A-8723-36D164                    | 15-29-62             | 36 A-8  | 723-36C571               | 15-29-63                     | 36 A-8    | 723-36057              | 1 15-41-             | 7236 A            | -8723-36C              | 574   15-41-7                  | 334 A-8723-34D574<br>336 A-8723-36D574 |         | A-8723-34C596<br>A-8723-36C596 |            | A-8723-34D596<br>A-8723-36D596 |                                                       | 23-36G164   | 15-42-6736                                                                                                                                                                                                                                                                                                                                                                                                                                                                                                                                                                                                                                                                                                                                                                                                                                                                                                                                                                                                                                                                                                                                                                                                                                                                                                                                                                                                                                                                                                                                                                                                                                                                                                                                                                                                                                                                                                                                                                                                                                                                                                                    | A-8723-36H574         | -             |
|          | 40 15-42-6240           | A-8723-40C I64                   | 15-42-6340   | A-8723-40D I64                   | 15-29-62             | 40 A-8  | 723-40C571               | 15-29-63                     | 40 A-8    | 723-40057              | 1 15-41-             | 7240 A            | -8723-40C              | 574   15-41-7                  | 338 A-8723-38D574<br>340 A-8723-40D574 |         | A-8723-38C596<br>A-8723-40C596 |            | A-8723-38D596<br>A-8723-40D596 | 15-42-6638 A-87<br>15-42-6640 A-87                    | 23-40G I64  | 15-42-6740                                                                                                                                                                                                                                                                                                                                                                                                                                                                                                                                                                                                                                                                                                                                                                                                                                                                                                                                                                                                                                                                                                                                                                                                                                                                                                                                                                                                                                                                                                                                                                                                                                                                                                                                                                                                                                                                                                                                                                                                                                                                                                                    | A-8723-40H574         |               |
| E        | 44 15-42-6244           | A-8723-44C I64                   | 15-42-6344   | A-8723-44D164                    | 15-29-62             | 44 A-8  | 723-44C571               | 15-29-63                     | 44 A-8    | 723-44D57              | 1 15-41-             | 7244 A            | -8723-44C              | 574   15-41-7                  | 342 A-8723-42D574<br>344 A-8723-44D574 |         | A-8723-42C596<br>A-8723-44C596 |            | A-8723-420596<br>A-8723-440596 | 15-42-6642 A-87<br>15-42-6644 A-87                    | 23-44G I64  | 15-42-6744                                                                                                                                                                                                                                                                                                                                                                                                                                                                                                                                                                                                                                                                                                                                                                                                                                                                                                                                                                                                                                                                                                                                                                                                                                                                                                                                                                                                                                                                                                                                                                                                                                                                                                                                                                                                                                                                                                                                                                                                                                                                                                                    | A-8723-44H574         | □ '           |
|          | 48 15-42-6248           | A-8723-48C I64                   | 15-42-6348   | A-8723-48D I64                   | 15-29-62             | 48 A-8  | 723-48C571               | 15-29-63                     | 48 A-8    | 723-48D57              | 1 15-41-             | 7248 A            | -8723-48C              | 574   15-41-7                  | 346 A-8723-46D574<br>348 A-8723-48D574 |         | A-8723-46C596<br>A-8723-48C596 |            | A-8723-460596<br>A-8723-480596 | 15-42-6648 A-87                                       | 23-48G I64  | 15-42-6748                                                                                                                                                                                                                                                                                                                                                                                                                                                                                                                                                                                                                                                                                                                                                                                                                                                                                                                                                                                                                                                                                                                                                                                                                                                                                                                                                                                                                                                                                                                                                                                                                                                                                                                                                                                                                                                                                                                                                                                                                                                                                                                    | A-8723-48H574         |               |
|          | 52 15-42-6252           | A-8723-52C I64                   | 15-42-6352   | A-8723-52D I64                   | 15-29-62             | 52 A-8  | 723-52C571               | 15-29-63                     | 52 A-8    | 723-52D57              | 1 15-41-             | 7252 A            | -8723-52C              | 574   15-41-7                  | 350 A-8723-500574<br>352 A-8723-520574 |         | A-8723-50C596<br>A-8723-52C596 |            | A-8723-50D596<br>A-8723-52D596 | 15-42-6650 A-87<br>15-42-6652 A-87                    | 23-52G164   | 15-42-6752                                                                                                                                                                                                                                                                                                                                                                                                                                                                                                                                                                                                                                                                                                                                                                                                                                                                                                                                                                                                                                                                                                                                                                                                                                                                                                                                                                                                                                                                                                                                                                                                                                                                                                                                                                                                                                                                                                                                                                                                                                                                                                                    | A-8723-52H574         |               |
| •        | 56 15-42-6256           | A-8723-54C I64<br>A-8723-56C I64 | 15-42-6356   | A-8723-56D164                    | 15-29-62             | 56 A-8  | 723-56C571               | 15-29-63                     | 56 A-8    | 723-56057              | 15-41-               | 7256 A            | -8723-56C              | 574   15-41-7                  | 354 A-8723-54D574<br>356 A-8723-56D574 |         | A-8723-54C596<br>A-8723-56C596 |            | A-8723-540596<br>A-8723-560596 | 15-42-6654 A-87<br>15-42-6656 A-87                    | 23-56G I64  | 15-42-6756                                                                                                                                                                                                                                                                                                                                                                                                                                                                                                                                                                                                                                                                                                                                                                                                                                                                                                                                                                                                                                                                                                                                                                                                                                                                                                                                                                                                                                                                                                                                                                                                                                                                                                                                                                                                                                                                                                                                                                                                                                                                                                                    | A-8723-56H574         | D D           |
|          | 60 15-42-6260           | A-8723-60C I64                   | 15-42-6360   | A-8723-60D I64                   | 15-29-62             | 50 A-8  | 723-60C571               | 15-29-63                     | 60 A-8    | 723-60D57              | 1 15-41-             | 7260 A-           | -8723-60C              | 574   15-41-7                  | 358 A-8723-58D574<br>360 A-8723-60D574 |         | A-8723-58C596<br>A-8723-60C596 |            | A-8723-580596<br>A-8723-600596 | 15-42-6660 A-87                                       | 23-60G I64  | 15-42-6760                                                                                                                                                                                                                                                                                                                                                                                                                                                                                                                                                                                                                                                                                                                                                                                                                                                                                                                                                                                                                                                                                                                                                                                                                                                                                                                                                                                                                                                                                                                                                                                                                                                                                                                                                                                                                                                                                                                                                                                                                                                                                                                    | A-8723-60H574         |               |
|          | 64 15-42-6264           | A-8723-64C I64                   | 15-42-6364   | A-8723-64D164                    | 15-29-62             | 64 A-8  | 723-64C571               | 15-29-63                     | 64 A-8    | 723-64D57              | 1 15-41-             | 7264 A            | -8723-64C              | 574   15-41-7                  | 362 A-8723-62D574<br>364 A-8723-64D574 |         | A-8723-62C596<br>A-8723-64C596 |            | A-8723-620596<br>A-8723-640596 | 15-42-6662 A-87<br>15-42-6664 A-87                    | 23-640164   | 15-42-6764                                                                                                                                                                                                                                                                                                                                                                                                                                                                                                                                                                                                                                                                                                                                                                                                                                                                                                                                                                                                                                                                                                                                                                                                                                                                                                                                                                                                                                                                                                                                                                                                                                                                                                                                                                                                                                                                                                                                                                                                                                                                                                                    | A-8723-64H574         |               |
|          | 68 15-42-6268           |                                  | 15-42-6368   |                                  | 15-29-62             | 58 A-8  | 723-68C571               | 15-29-63                     | 68 A-8    | 723-68057              | I I5-4I-             | 7268 A            | -8723-68C              | 574   15-41-7                  | 368 A-8723-68D574                      |         | A-8723-66C596<br>A-8723-68C596 |            | A-8723-66D596<br>A-8723-68D596 | 15-42-6666 A-87<br>15-42-6668 A-87                    | 23-680164   | 15-42-6768                                                                                                                                                                                                                                                                                                                                                                                                                                                                                                                                                                                                                                                                                                                                                                                                                                                                                                                                                                                                                                                                                                                                                                                                                                                                                                                                                                                                                                                                                                                                                                                                                                                                                                                                                                                                                                                                                                                                                                                                                                                                                                                    | A-8723-68H574         | ٦ ,           |
|          | 72 15-42-6272           | A-8723-70C I64<br>A-8723-72C I64 | 15-42-6370 A | A-8723-700 I64<br>A-8723-720 I64 | 15-29-62<br>15-29-62 | 72 A-8  | 723-70C571<br>723-72C571 | 15-29-6                      | 72 A-8    | r23-70057<br>723-72057 | i 15-41-<br>i 15-41- | 7272 A            | -8723-70C<br>-8723-72C | 574   15-41-7<br>574   15-41-7 | 370 A-8723-700574<br>372 A-8723-720574 |         | A-8723-70C596<br>A-8723-72C596 |            |                                | 15-42-6670 A-87<br>15-42-6672 A-87                    |             |                                                                                                                                                                                                                                                                                                                                                                                                                                                                                                                                                                                                                                                                                                                                                                                                                                                                                                                                                                                                                                                                                                                                                                                                                                                                                                                                                                                                                                                                                                                                                                                                                                                                                                                                                                                                                                                                                                                                                                                                                                                                                                                               |                       |               |
| Н        |                         |                                  |              |                                  |                      |         |                          |                              |           |                        |                      |                   |                        |                                |                                        |         |                                |            |                                |                                                       |             |                                                                                                                                                                                                                                                                                                                                                                                                                                                                                                                                                                                                                                                                                                                                                                                                                                                                                                                                                                                                                                                                                                                                                                                                                                                                                                                                                                                                                                                                                                                                                                                                                                                                                                                                                                                                                                                                                                                                                                                                                                                                                                                               |                       | H             |
|          |                         |                                  |              |                                  |                      |         |                          |                              |           |                        |                      |                   |                        |                                |                                        |         |                                |            |                                |                                                       |             |                                                                                                                                                                                                                                                                                                                                                                                                                                                                                                                                                                                                                                                                                                                                                                                                                                                                                                                                                                                                                                                                                                                                                                                                                                                                                                                                                                                                                                                                                                                                                                                                                                                                                                                                                                                                                                                                                                                                                                                                                                                                                                                               |                       |               |
| "        |                         |                                  |              |                                  |                      |         |                          |                              |           |                        |                      |                   |                        |                                |                                        |         |                                |            |                                |                                                       | 197 .       | P a   Druiss a                                                                                                                                                                                                                                                                                                                                                                                                                                                                                                                                                                                                                                                                                                                                                                                                                                                                                                                                                                                                                                                                                                                                                                                                                                                                                                                                                                                                                                                                                                                                                                                                                                                                                                                                                                                                                                                                                                                                                                                                                                                                                                                |                       | ן נו          |
| $\vdash$ |                         |                                  |              |                                  |                      |         |                          |                              |           |                        |                      |                   |                        |                                |                                        |         |                                |            |                                | VALUE STORY SECURED INCOME.                           | WAFFR-S     | SALES ASSEM                                                                                                                                                                                                                                                                                                                                                                                                                                                                                                                                                                                                                                                                                                                                                                                                                                                                                                                                                                                                                                                                                                                                                                                                                                                                                                                                                                                                                                                                                                                                                                                                                                                                                                                                                                                                                                                                                                                                                                                                                                                                                                                   | BLY<br>LY SHROUDED    | Ή             |
|          |                         |                                  |              |                                  |                      |         |                          |                              |           |                        |                      |                   |                        |                                |                                        |         |                                |            | T SEE SHEET I                  | 7 Ket 1 1                                             | .100 GR     | SALES ASSENTRAIGHT MT.FUL<br>ID-FOR USE W/.I<br>WITH .150 END<br>INCORPORATED                                                                                                                                                                                                                                                                                                                                                                                                                                                                                                                                                                                                                                                                                                                                                                                                                                                                                                                                                                                                                                                                                                                                                                                                                                                                                                                                                                                                                                                                                                                                                                                                                                                                                                                                                                                                                                                                                                                                                                                                                                                 | 25 SO. PINS<br>VALLS  | . I           |
| ^        |                         |                                  |              |                                  |                      |         |                          |                              |           |                        |                      |                   |                        |                                |                                        |         |                                |            | O SEE SHEET I                  | COMMAND STATE SHAPE SHAPE                             | FERT NO.    | ART SDA-S                                                                                                                                                                                                                                                                                                                                                                                                                                                                                                                                                                                                                                                                                                                                                                                                                                                                                                                                                                                                                                                                                                                                                                                                                                                                                                                                                                                                                                                                                                                                                                                                                                                                                                                                                                                                                                                                                                                                                                                                                                                                                                                     | 4  92/07/1            | 4 ^ ]         |
| ļ        |                         |                                  |              |                                  |                      |         |                          |                              |           |                        |                      |                   |                        |                                |                                        |         | LTR.                           | REVISIONS  | N SEE SHEET I                  | PPS. SCREE                                            | 587238#2 MA | ART SDA-8 st planted contains in the second | T IS PROPERTIES TO DA | 1             |
|          | 20                      | 19                               | 18           | 17                               | 16                   |         | 5                        | 14                           | '         | 3                      | 12                   |                   | 11                     | 10                             | 9                                      | 8       | 7                              | 6          | 5                              | 4                                                     | 3           | 2                                                                                                                                                                                                                                                                                                                                                                                                                                                                                                                                                                                                                                                                                                                                                                                                                                                                                                                                                                                                                                                                                                                                                                                                                                                                                                                                                                                                                                                                                                                                                                                                                                                                                                                                                                                                                                                                                                                                                                                                                                                                                                                             | '                     |               |