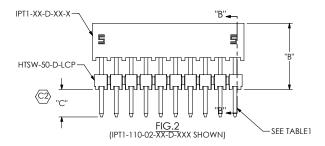

## REVISION S

| TABLE 1   |              | BOARD STACK<br>HEIGHT WHEN |              |            |
|-----------|--------------|----------------------------|--------------|------------|
| LEADSTYLE | "B"          | MATED WITH IPS1            | TERMINAL     | "C"        |
| -01       | N/A          | N/A                        | T-1S6-21-X-2 |            |
| -02       | .366[9.30]   | .551[14.00]                | T-1S6-26-X-2 | .104[2.64] |
| -03       | .445[11.30]  | .630[16.00]                | T-1S6-08-X-2 | .085[2.16] |
| -04       | .484[12.30]  | .669[17.00]                | T-1S6-24-X-2 | .106[2.69] |
| -05       | .563[14.30]  | .748[19.00]                | T-1S6-27-X-2 | .097[2.46] |
| -06       | .602[15.30]  | .787[20.00]                | T-1S6-23-X-2 | .093[2.35] |
| -07       | .799[20.30]  | .984[25.00]                | T-1S6-28-X-2 | .091[2.31] |
| -08       | .996[25.30]  | 1.181[30.00]               | T-1S6-29-X-2 | .094[2.39] |
| -09       | 1.193[30.30] | 1.378[35.00]               | T-1S6-30-X-2 | .097[2.46] |