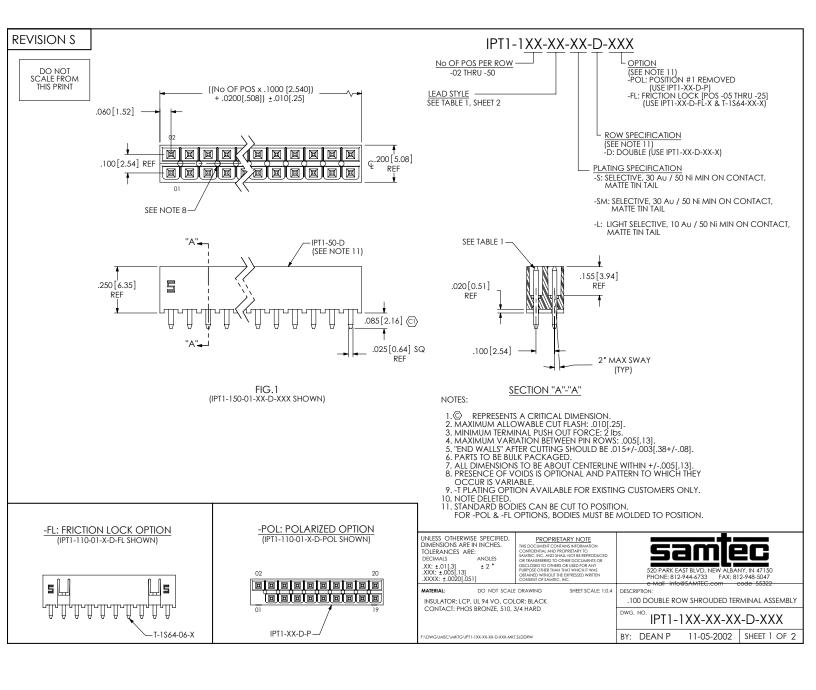

## REVISION S

| TABLE 1   |              | BOARD STACK<br>HEIGHT WHEN |              |            |
|-----------|--------------|----------------------------|--------------|------------|
| LEADSTYLE | "B"          | MATED WITH IPS1            | TERMINAL     | "C"        |
| -01       | N/A          | N/A                        | T-1S6-21-X-2 |            |
| -02       | .366[9.30]   | .551[14.00]                | T-1S6-26-X-2 | .104[2.64] |
| -03       | .445[11.30]  | .630[16.00]                | T-1S6-08-X-2 | .085[2.16] |
| -04       | .484[12.30]  | .669[17.00]                | T-1S6-24-X-2 | .106[2.69] |
| -05       | .563[14.30]  | .748[19.00]                | T-1S6-27-X-2 | .097[2.46] |
| -06       | .602[15.30]  | .787[20.00]                | T-1S6-23-X-2 | .093[2.35] |
| -07       | .799[20.30]  | .984[25.00]                | T-1S6-28-X-2 | .091[2.31] |
| -08       | .996[25.30]  | 1.181[30.00]               | T-1S6-29-X-2 | .094[2.39] |
| -09       | 1.193[30.30] | 1.378[35.00]               | T-1S6-30-X-2 | .097[2.46] |