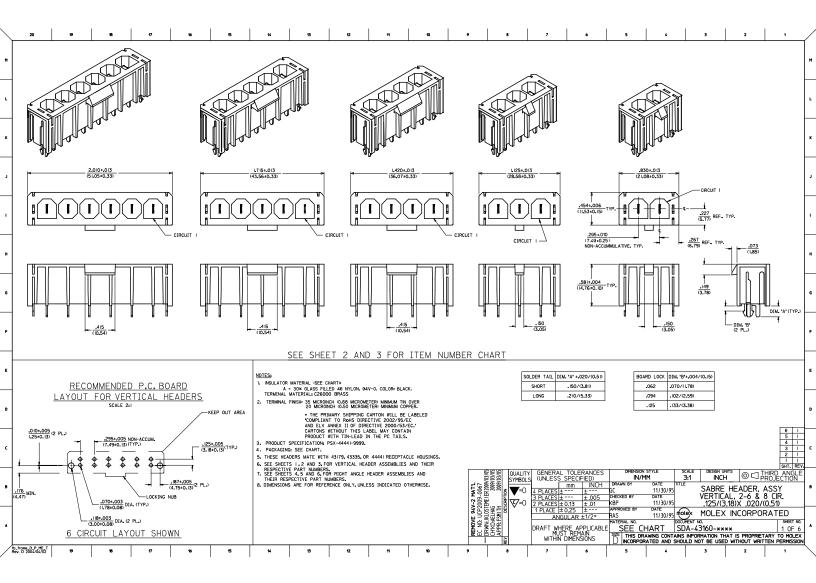

|     | 20                               | 1      | 19                           | 18             | 17            | 16                            | 15  | *                              |                 | 13                         | 12             | 11            | 10                            | • | 9                                         | 8                          |                 | ,                                       | 6                 | 5             | ٠                            |            | 3                          | 2           | 1         | ۱.               |   |
|-----|----------------------------------|--------|------------------------------|----------------|---------------|-------------------------------|-----|--------------------------------|-----------------|----------------------------|----------------|---------------|-------------------------------|---|-------------------------------------------|----------------------------|-----------------|-----------------------------------------|-------------------|---------------|------------------------------|------------|----------------------------|-------------|-----------|------------------|---|
|     | VERTICAL<br>HEADER               |        | CHARACTERISTIC               | S FOR VERT     | ICAL HEADER   | PACKAGING                     |     | VERTICAL                       |                 | HARACTERISTI               | CS FOR VERT    | ICAL HEADER   | PACKAGING                     |   |                                           | VERTICAL<br>HEADER         |                 | HARACTERISTIC                           | S FOR VERTI       | CAL HEADER    | PACKAGING                    |            |                            |             |           |                  |   |
| м   | ASSEMBLY<br>ITEM NO.             | CIRCUI | T HSG. MAT'L<br>(SEE NOTE I) | SOLDER<br>TAIL | BOARD<br>LOCK | SPECIFICATIONS                |     | HEADER<br>ASSEMBLY<br>ITEM NO. | CIRCUIT<br>SIZE | HSG. MAT'L<br>(SEE NOTE I) | SOLDER<br>TAIL | BOARD<br>LOCK | SPECIFICATIONS                |   |                                           | ASSEMBLY<br>ITEM NO.       | CIRCUIT<br>SIZE | HSG. MAT'L<br>(SEE NOTE I)              | SOLDER<br>TAIL    | BOARD<br>LOCK | SPECIFICATIONS               |            |                            |             |           |                  | м |
|     | 43 160-0 1                       |        | A                            | SHORT          | N/A           | PK-43 160-00 10               |     | 43 160-0 104                   | 4               | A                          | SHORT          | N/A           | PK-43 160-00 10               |   |                                           | 43 160-0 106               | 6               | A                                       | SHORT             | N/A           | PK-43 160-00 10              | 1          |                            |             |           |                  |   |
|     | 43160-03                         | 2 2    | A                            | LONG           | N/A           | PK-43789-001                  |     | 43160-0304                     | 4               | A                          | LONG           | N/A           | PK-43789-001                  |   |                                           | 43 160-0306                | 6               | A                                       | LONG              | N/A           | PK-43789-001                 |            |                            |             |           | -                | _ |
|     | 43 160-2 1                       | _      | A                            | SHORT          | .062          | PK-43789-001                  |     | 43 160-2 104                   | 4               | A                          | SHORT          | .062          | PK-43789-001                  |   |                                           | 43 160-2 106               | 6               | A                                       | SHORT             | .062          | PK-43789-001                 |            |                            |             |           |                  |   |
| - ۱ | 43 160-4 1                       |        | A                            | SHORT          | .094          | PK-43789-001                  |     | 43 160-4 104                   | 4               | A                          | SHORT          | .094          | PK-43789-001                  | - |                                           | 43 160-4 106               | 6               | A                                       | SHORT             | .094          | PK-43789-001                 |            |                            |             |           |                  | L |
|     | 43160-43                         |        | A<br>A                       | LONG<br>LONG   | .094          | PK-43789-001<br>PK-43789-001  |     | 43 160-4304                    | 4               | A                          | LONG<br>LONG   | .094          | PK-43789-001<br>PK-43789-001  | - | _                                         | 43 160-4306<br>43 160-6306 | 6               | A                                       | LONG<br>LONG      | .094<br>.125  | PK-43789-001<br>PK-43789-001 | -          |                            |             |           |                  |   |
| -   | 43160-63                         | _      | A                            | SHORT          | N/A           | PK-43189-001<br>PK-43160-0010 |     | 43160-0105                     | 4<br>5          | A                          | SHORT          | .125<br>N/A   | PK-43189-001<br>PK-43160-0010 |   |                                           | 43160-6306                 | •               | A                                       | LUNG              | .125          | PK-43189-001                 | 1          |                            |             |           |                  | - |
| ĸ   | 43160-03                         | _      | A                            | LONG           | N/A           | PK-43789-001                  |     | 43 160-0305                    | 5               | A                          | LONG           | N/A           | PK-43789-001                  | - |                                           |                            |                 |                                         |                   |               |                              |            |                            |             |           |                  | к |
|     | 43 160-2 1                       |        | A                            | SHORT          | .062          | PK-43789-001                  |     | 43 160-2 105                   | 5               | A                          | SHORT          | .062          | PK-43789-001                  |   |                                           |                            |                 |                                         |                   |               |                              |            |                            |             |           |                  |   |
| [   | 43 160-4 1                       | 3 3    | A                            | SHORT          | .094          | PK-43789-001                  |     | 43 160-4 105                   | 5               | A                          | SHORT          | .094          | PK-43789-001                  |   |                                           |                            |                 |                                         |                   |               |                              |            |                            |             |           | ŀ                | _ |
|     | 43160-43                         | _      | A                            | LONG           | .094          | PK-43789-001                  |     | 43 160-4305                    | 5               | A                          | LONG           | .094          | PK-43789-001                  |   |                                           |                            |                 |                                         |                   |               |                              |            |                            |             |           |                  |   |
| 1   | 43160-63                         | 3 3    | A                            | LONG           | .125          | PK-43789-001                  | J l | 43 160-6305                    | 5               | A                          | LONG           | .125          | PK-43789-001                  |   |                                           |                            |                 |                                         |                   |               |                              |            |                            |             |           |                  | ì |
|     |                                  |        |                              |                |               |                               |     |                                |                 |                            |                |               |                               |   |                                           |                            |                 |                                         |                   |               |                              |            |                            |             |           |                  |   |
|     |                                  |        |                              |                |               |                               |     |                                |                 |                            |                |               |                               |   |                                           |                            |                 |                                         |                   |               |                              |            |                            |             |           | ŀ                |   |
|     |                                  |        |                              |                |               |                               |     |                                |                 |                            |                |               |                               |   |                                           |                            |                 |                                         |                   |               |                              |            |                            |             |           |                  |   |
| .   |                                  |        |                              |                |               |                               |     |                                |                 |                            |                |               |                               |   |                                           |                            |                 |                                         |                   |               |                              |            |                            |             |           |                  |   |
|     |                                  |        |                              |                |               |                               |     |                                |                 |                            |                |               |                               |   |                                           |                            |                 |                                         |                   |               |                              |            |                            |             |           |                  | _ |
|     |                                  |        |                              |                |               |                               |     |                                |                 |                            |                |               |                               |   |                                           |                            |                 |                                         |                   |               |                              |            |                            |             |           |                  |   |
| н   |                                  |        |                              |                |               |                               |     |                                |                 |                            |                |               |                               |   |                                           |                            |                 |                                         |                   |               |                              |            |                            |             |           |                  | н |
|     |                                  |        |                              |                |               |                               |     |                                |                 |                            |                |               |                               |   |                                           |                            |                 |                                         |                   |               |                              |            |                            |             |           |                  |   |
|     |                                  |        |                              |                |               |                               |     |                                |                 |                            |                |               |                               |   |                                           |                            |                 |                                         |                   |               |                              |            |                            |             |           | ŀ                | - |
|     |                                  |        |                              |                |               |                               |     |                                |                 |                            |                |               |                               |   |                                           |                            |                 |                                         |                   |               |                              |            |                            |             |           |                  |   |
| G   |                                  |        |                              |                |               |                               |     |                                |                 |                            |                |               |                               |   |                                           |                            |                 |                                         |                   |               |                              |            |                            |             |           |                  | G |
|     |                                  |        |                              |                |               |                               |     |                                |                 |                            |                |               |                               |   |                                           |                            |                 |                                         |                   |               |                              |            |                            |             |           |                  |   |
|     |                                  |        |                              |                |               |                               |     |                                |                 |                            |                |               |                               |   |                                           |                            |                 |                                         |                   |               |                              |            |                            |             |           |                  |   |
| F   |                                  |        |                              |                |               |                               |     |                                |                 |                            |                |               |                               |   |                                           |                            |                 |                                         |                   |               |                              |            |                            |             |           |                  | F |
|     |                                  |        |                              |                |               |                               |     |                                |                 |                            |                |               |                               |   |                                           |                            |                 |                                         |                   |               |                              |            |                            |             |           |                  |   |
|     |                                  |        |                              |                |               |                               |     |                                |                 |                            |                |               |                               |   |                                           |                            |                 |                                         |                   |               |                              |            |                            |             |           | ŀ                | - |
|     |                                  |        |                              |                |               |                               |     |                                |                 |                            |                |               |                               |   |                                           |                            |                 |                                         |                   |               |                              |            |                            |             |           |                  |   |
| E   |                                  |        |                              |                |               |                               |     |                                |                 |                            |                |               |                               |   |                                           |                            |                 |                                         |                   |               |                              |            |                            |             |           |                  | E |
|     |                                  |        |                              |                |               |                               |     |                                |                 |                            |                |               |                               |   |                                           |                            |                 |                                         |                   |               |                              |            |                            |             |           |                  |   |
|     |                                  |        |                              |                |               |                               |     |                                |                 |                            |                |               |                               |   |                                           |                            |                 |                                         |                   |               |                              |            |                            |             |           | ľ                |   |
| D   |                                  |        |                              |                |               |                               |     |                                |                 |                            |                |               |                               |   |                                           |                            |                 |                                         |                   |               |                              |            |                            |             |           |                  | D |
|     |                                  |        |                              |                |               |                               |     |                                |                 |                            |                |               |                               |   |                                           |                            |                 |                                         |                   |               |                              |            |                            |             |           |                  |   |
|     |                                  |        |                              |                |               |                               |     |                                |                 |                            |                |               |                               |   |                                           |                            |                 |                                         |                   |               |                              |            |                            |             |           | ŀ                | _ |
|     |                                  |        |                              |                |               |                               |     |                                |                 |                            |                |               |                               |   |                                           |                            |                 |                                         |                   |               |                              |            |                            |             |           |                  |   |
| c   |                                  |        |                              |                |               |                               |     |                                |                 |                            |                |               |                               |   |                                           |                            |                 |                                         |                   |               |                              |            |                            |             |           |                  | c |
|     |                                  |        |                              |                |               |                               |     |                                |                 |                            |                |               |                               |   |                                           |                            |                 |                                         |                   |               |                              |            |                            |             |           |                  |   |
|     |                                  |        |                              |                |               |                               |     |                                |                 |                            |                |               |                               |   | S S                                       | SSS IONA                   |                 | GENERAL TO                              | DLERANCE          | S DIF         | ENSION STYLE                 | SCALE      | DESIGN UN                  | 15 0 -      | I THIRD A | NGLE             |   |
|     |                                  |        |                              |                |               |                               |     |                                |                 |                            |                |               |                               |   | N/L                                       | SEE SYM                    | BOLS            | UNLESS SP                               | ECIFIED)          |               |                              | 1:1        |                            |             |           |                  | в |
| 8   |                                  |        |                              |                |               |                               |     |                                |                 |                            |                |               |                               |   | REMOVE 94V-2 P/N'S<br>EC NO: UCP2009-0067 |                            | =0 <u>4</u>     |                                         |                   | GC            | 11/30/95                     |            |                            | HEADER      |           |                  | 1 |
|     |                                  |        |                              |                |               |                               |     |                                |                 |                            |                |               |                               |   | 2009                                      | ≣₿V                        | '=0 🗗           | PLACES ±<br>PLACES ± 0.1<br>PLACE ± 0.2 | 3 ±.005           | KBP           | 11/30/95                     | _          |                            | , 2-0 6     |           |                  |   |
|     |                                  |        |                              |                |               |                               |     |                                |                 |                            |                |               |                               |   | μŋ.                                       |                            | 1               | PLACE ± 0.2<br>ANGL                     | :5  ±<br>AR ±1/2° | RAS           | 11/30/95                     |            |                            | INCORP      |           |                  |   |
|     |                                  |        |                              |                |               |                               |     |                                |                 |                            |                |               |                               |   | <b>N</b><br>N<br>N                        | NACK AND A REPORT          | DF              |                                         |                   | MATERIAL      | NO.                          | DOCUMENT N | <sup>io.</sup><br>3160-*** | ×           |           | HEET NO.<br>OF 6 |   |
|     |                                  |        |                              |                |               |                               |     |                                |                 |                            |                |               |                               |   |                                           | 북요 <del>주</del> 2          |                 | RAFT WHERE<br>MUST F<br>WITHIN DIM      | RÉMAIN            |               | IS DRAWING CONT.             | ains infor | MATION TH                  | AT IS PROPR | ETARY TO  | MOLEX            |   |
|     | _frame_D_P_ME<br>ev. D 2004/04/0 | r      | 19                           | 18             | 17            | 16                            | 15  | 14                             |                 | 13                         | 12             | 11            | 10                            |   |                                           | 8                          |                 | 7                                       | 6                 | 5             | ORPORATED AND                | SHOULD NO  | 3 BE USED                  | WITHOUT W   |           | mission          |   |
| / * | ev. J 2004/04/0                  | 1      | ~                            | ~              |               | ~                             |     | 1 -                            | I               | - 1                        |                |               | · ·                           | 1 |                                           | I •                        |                 | ·                                       | •                 | 1,            | •                            | I          | - 1                        | •           | 1 1       | •                |   |
|     |                                  |        |                              |                |               |                               |     |                                |                 |                            |                |               |                               |   |                                           |                            |                 |                                         |                   |               |                              |            |                            |             |           |                  |   |