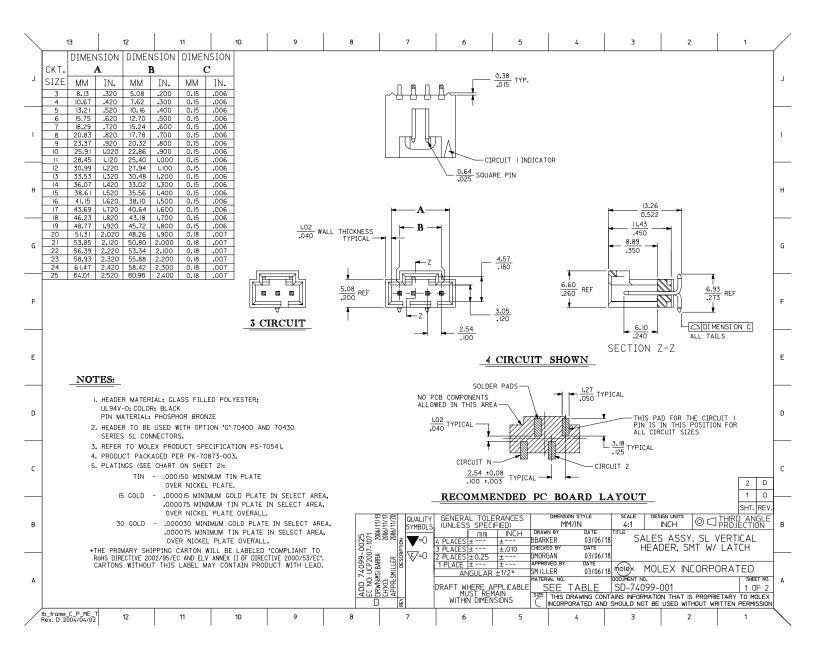

| $\overline{\}$ | 13                       | 3   1                                                              | 12 | 11                       | 10                                     | 9                                     | 8        | 7                                                                  | 6                              | 5        | 4                                 |                  | з            | 2                       |                     | 1         | /               |  |  |  |  |
|----------------|--------------------------|--------------------------------------------------------------------|----|--------------------------|----------------------------------------|---------------------------------------|----------|--------------------------------------------------------------------|--------------------------------|----------|-----------------------------------|------------------|--------------|-------------------------|---------------------|-----------|-----------------|--|--|--|--|
|                | CIRCUIT                  |                                                                    |    |                          | PLATING                                | P.C. BOARD END PLATING<br>TYPE<br>TIN |          | _                                                                  |                                |          |                                   |                  |              |                         |                     |           |                 |  |  |  |  |
| L              | SIZE                     | ITEM NUMBER SEE<br>74099 NOTE 6                                    |    | TYPE                     |                                        |                                       |          |                                                                    |                                |          |                                   |                  |              |                         |                     |           | L               |  |  |  |  |
|                | 3-25                     | 3-25 -0003-0025 TIN                                                |    | TIN                      |                                        |                                       |          |                                                                    |                                |          |                                   |                  |              |                         |                     |           |                 |  |  |  |  |
|                | 3-24                     |                                                                    |    | TIN                      |                                        |                                       |          |                                                                    |                                |          |                                   |                  |              |                         |                     |           |                 |  |  |  |  |
| I.             | 3-24                     |                                                                    |    | GOLI                     | GOLD                                   |                                       | TIN      |                                                                    |                                |          |                                   |                  |              |                         |                     |           |                 |  |  |  |  |
|                |                          |                                                                    |    |                          |                                        |                                       |          | <br>                                                               |                                |          |                                   |                  |              |                         |                     |           |                 |  |  |  |  |
|                |                          |                                                                    |    |                          |                                        |                                       |          |                                                                    |                                |          |                                   |                  |              |                         |                     |           |                 |  |  |  |  |
| н              |                          |                                                                    |    |                          |                                        |                                       |          |                                                                    |                                |          |                                   |                  |              |                         |                     |           | н               |  |  |  |  |
|                |                          |                                                                    |    |                          |                                        |                                       |          |                                                                    |                                |          |                                   |                  |              |                         |                     |           |                 |  |  |  |  |
| G              | CIRCUIT<br>SIZE          | ASSEMBLY<br>ITEM NUMBER                                            |    | ASSEMBLY<br>ITEM NUMBER  | ASSEMBLY<br>ITEM NUMBE                 | ASSE                                  | MBLY     | ASSEMBLY<br>ITEM NUMBER                                            | ASSEMBLY<br>ITEM NUMBER        |          |                                   |                  |              |                         |                     |           | G               |  |  |  |  |
| J              | 3                        | 74099-000                                                          | 03 | 74099-1003<br>74099-1004 | 74099-2003                             | 3                                     | I DINDER | THEM HOMBEN                                                        |                                |          |                                   |                  |              |                         |                     |           | u               |  |  |  |  |
|                | 5                        | 74099-000                                                          | 05 | 74099-1005<br>74099-1006 | 74099-2005                             | 5                                     |          |                                                                    |                                |          |                                   |                  |              |                         |                     |           |                 |  |  |  |  |
|                | 7                        | 74099-0006<br>74099-0007                                           |    | 74099-1007               | 74099-200                              | 7                                     |          |                                                                    |                                |          |                                   |                  |              |                         |                     | 1         |                 |  |  |  |  |
| F              | 8                        | 74099-0008<br>74099-0009                                           |    | 74099-1008<br>74099-1009 | 74099-2008                             |                                       |          |                                                                    |                                |          |                                   |                  |              |                         | F                   |           |                 |  |  |  |  |
|                | 10                       | 74099-00                                                           |    | 74099-1010<br>74099-1011 | 74099-2010<br>74099-2011               |                                       |          |                                                                    |                                |          |                                   |                  |              |                         |                     |           |                 |  |  |  |  |
|                | 12                       | 74099-00                                                           | 12 | 74099-1012               | 74099-2012                             | 2                                     |          |                                                                    |                                |          |                                   |                  |              |                         |                     |           |                 |  |  |  |  |
|                | 13                       | 74099-00                                                           |    | 74099-1013<br>74099-1014 | 74099-2013                             |                                       |          |                                                                    |                                |          |                                   |                  |              |                         |                     |           |                 |  |  |  |  |
| E              | 15                       | 74099-0014<br>74099-0015<br>74099-0016<br>74099-0017               |    | 74099-1015               | 74099-2015<br>74099-2016<br>74099-2017 | 5                                     |          |                                                                    |                                |          |                                   |                  |              |                         |                     |           | Е               |  |  |  |  |
|                | 16<br>17                 |                                                                    |    | 74099-1016<br>74099-1017 |                                        |                                       |          |                                                                    |                                |          |                                   |                  |              |                         |                     |           |                 |  |  |  |  |
|                | 18                       | 74099-00                                                           | 18 | 74099-1018               | 74099-2018                             | 3                                     |          |                                                                    |                                |          |                                   |                  |              |                         |                     |           |                 |  |  |  |  |
|                | 19<br>20                 | 74099-0019<br>74099-0020<br>74099-0021<br>74099-0022<br>74099-0023 |    | 74099-1019<br>74099-1020 | 74099-2019                             |                                       |          |                                                                    |                                |          |                                   |                  |              |                         |                     |           |                 |  |  |  |  |
| D              | 21                       |                                                                    |    | 74099-1021               | 74099-202                              | 1                                     |          |                                                                    |                                |          |                                   |                  |              |                         |                     |           | D               |  |  |  |  |
|                | 22<br>23                 |                                                                    |    | 74099-1022<br>74099-1023 | 74099-2022<br>74099-2023               |                                       |          |                                                                    |                                |          |                                   |                  |              |                         |                     |           |                 |  |  |  |  |
|                | 24<br>25                 | 74099-002                                                          | 24 | 74099-1024               | 74099-2024                             |                                       |          |                                                                    |                                |          |                                   |                  |              |                         |                     |           |                 |  |  |  |  |
|                | 25                       | 74099-002                                                          | 25 |                          |                                        |                                       |          |                                                                    |                                |          |                                   |                  |              |                         |                     |           |                 |  |  |  |  |
| с              |                          |                                                                    |    |                          |                                        |                                       |          |                                                                    |                                |          |                                   |                  |              |                         |                     |           | С               |  |  |  |  |
|                |                          |                                                                    |    |                          |                                        |                                       |          |                                                                    |                                |          |                                   |                  |              |                         |                     |           |                 |  |  |  |  |
|                |                          |                                                                    |    |                          |                                        |                                       |          |                                                                    |                                |          |                                   |                  |              |                         |                     |           |                 |  |  |  |  |
|                |                          |                                                                    |    |                          |                                        |                                       |          |                                                                    |                                |          |                                   |                  |              |                         |                     |           |                 |  |  |  |  |
| в              |                          |                                                                    |    |                          |                                        |                                       |          | E1/11/9<br>SYME                                                    | OLS (UNLESS SPE                | ECIFIED) | dimension st<br>MM/IN<br>drawn by |                  |              |                         |                     |           | В               |  |  |  |  |
|                |                          |                                                                    |    |                          |                                        |                                       |          | 87. I <u>F</u> I -                                                 | =0 4 PLACES ±                  | ± B      | BARKER<br>HECKED BY               | 01/11/29<br>DATE | SALE         | ES ASSY, S<br>ADER, SMT | L VERTIC<br>W/ LATC | AL<br>H   |                 |  |  |  |  |
|                |                          |                                                                    |    |                          |                                        |                                       |          | BARRA<br>REF<br>BARRA<br>BARRA<br>BARRA<br>BARRA<br>BARRA<br>BARRA | U 2 PLACES ± 0.25<br>1 PLACE ± | 5 ± D    |                                   | 01/11/29<br>DATE | MO MO        | LEX INCOF               |                     | = D       |                 |  |  |  |  |
| A              |                          |                                                                    |    |                          |                                        |                                       | i        |                                                                    |                                | M M.     | IATERIAL NO.                      |                  | DOCUMENT NO. |                         |                     | SHEET NO. | A               |  |  |  |  |
|                |                          |                                                                    |    |                          |                                        |                                       |          |                                                                    | DRAFT WHERE<br>MUST R          |          | SEE TA                            |                  | SD-74099     | -001<br>ION THAT IS PR  |                     | 2 OF 2    |                 |  |  |  |  |
| J              |                          |                                                                    |    |                          |                                        |                                       |          | D                                                                  | WITHIN DIME                    | ENSIONS  |                                   | TED AND S        | HOULD NOT B  | E USED WITHOU           | T WRITTEN PE        | ERMISSION |                 |  |  |  |  |
|                | lb_frame_0<br>Rev. D 200 | _P_ME_T 1                                                          | 12 | 11                       | 10                                     | 9                                     | 8        | 7                                                                  | 6                              | 5        | 4                                 |                  | З            | 2                       |                     | 1         | $\overline{\ }$ |  |  |  |  |