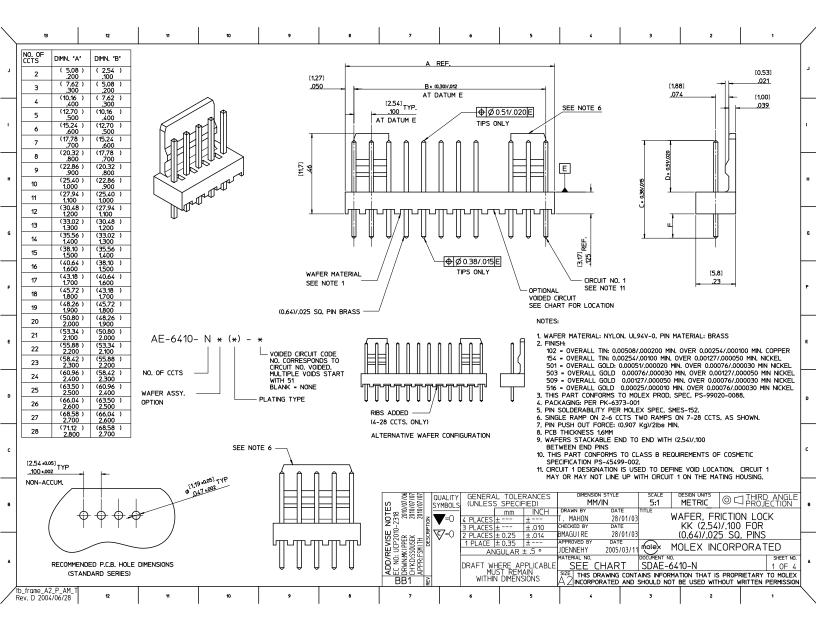

| 13 | 12 | 11             | 10                                      | 9                            | 8                        |                       | 7                    | •                      | i                                   | 5                              | 4                        |                      | 3                     | 2                          |                          | 1                  |
|----|----|----------------|-----------------------------------------|------------------------------|--------------------------|-----------------------|----------------------|------------------------|-------------------------------------|--------------------------------|--------------------------|----------------------|-----------------------|----------------------------|--------------------------|--------------------|
|    |    |                |                                         | _                            |                          |                       |                      |                        |                                     |                                |                          |                      |                       |                            |                          |                    |
|    |    | ENG. NO.       | AE-6410-NA (102)<br>(7,50 ±0.25)        | AE-6410-NO                   |                          | AE-6410-NE            |                      | AE-6410-N              |                                     | AE-6410-N                      |                          |                      | -NL (102)             |                            |                          |                    |
|    |    | DIMN. "D"      | .295 ±.010                              | .281 4                       | ±,010                    | .317                  | ±,010                | .295                   | ±,010                               | .740                           | ±,015                    | .335                 | ±.015                 |                            |                          |                    |
|    |    | DIMN. "C"      | ( 14.22 ) / .560<br>( 3.56 ) / .140 REF | ( 20.32 ) /                  |                          | (14.22 )/             |                      | (14.98)                | .170 REF                            | ( 25.40 )/                     | .135 REF                 | (23.80               | / .477 REF            | _                          |                          |                    |
|    |    | PLATING        | 102                                     | 10                           |                          | 10                    |                      |                        | 02                                  |                                | 02                       |                      | 102                   |                            |                          |                    |
|    |    | 2              | AE-6410-<br>2A(102) 22-27-2021          | AE-6410-<br>2C(102)          | 38-00-6292               | AE-6410-<br>2D(102)   | 38-00-5882           | AE-6410-<br>2H(102)    | 38-00-6754                          | AE-6410-<br>2,(102)            | NOT TOOLED               | AE-6410-<br>2L(102)  | NOT TOOL              | .ED                        |                          |                    |
|    |    | 3              | 3 A(102) 4 203<br>4 A(102) 204          | 1 3 C(102)<br>1 4 C(102)     |                          | 3 D(102)<br>4 D(102)  |                      |                        | NOT TOOLED<br>22-27-2046            |                                | NOT TOOLED               | L(102)<br>L(102)     | 1                     |                            |                          |                    |
|    |    | 5              | 5 A(102) 205                            | 1 5 C(102)<br>1 6 C(102)     | 6295                     | 5 D(102)<br>6 D(102)  | 5885                 |                        | NOT TOOLED                          | 5 J(102)                       | 22-27-2057<br>NOT TOOLED | L(102)<br>L(102)     |                       |                            |                          |                    |
|    |    | 7 8            | 7 A(102) 207                            | 1 7 C(102)<br>1 8 C(102)     | 6297                     | 7 D(102)<br>8 D(102)  | 5887                 | 7 H(102)<br>8 H(102)   |                                     | 7 J(102)                       | NOT TOOLED<br>22-27-2087 | L(102)               |                       |                            |                          |                    |
|    |    | 9              | 9 A(102) 209                            | 1 9 C(102)                   | 6299                     | 9 D(102)              | 5889                 | 9 H(102)               |                                     | 9 J(102)                       | NOT TOOLED               | L(102)               |                       |                            |                          |                    |
|    |    | 10<br>11       | 11 A(102) 2111                          | 1 10 C(102)<br>11 C(102)     | 6301 1                   | 0 D(102)<br>1 D(102)  | 5891                 |                        | NOT TOOLED                          |                                |                          | L(102)               |                       |                            |                          |                    |
|    |    | S 12<br>13     |                                         | 1 12 C(102)<br>1 13 C(102)   | 6302 1<br>6303 1         | 2 D(102)<br>3 D(102)  |                      |                        | 22-27-2126<br>NOT TOOLED            |                                |                          | L(102)               | + +                   |                            |                          |                    |
|    |    | 13<br>14<br>15 | 14 A(102) 214                           | 1 14 C(102)<br>1 15 C(102)   | 6304 1                   | 4 D(102)<br>5 D(102)  | 5894                 | 14 H(102)<br>15 H(102) | 4                                   | 14 J(102)<br>15 J(102)         |                          | L(102)<br>L(102)     | NOT TOOL<br>38-00-173 |                            |                          |                    |
|    |    | 占 <u>16</u>    | 16 A(102) 216°                          | 1 16 C(102)<br>1 17 C(102)   | 6306 1                   | 6 D(102)<br>7 D(102)  | 5896                 | 16 H(102)<br>17 H(102) |                                     | 16 J(102)<br>17 J(102)         |                          | L(102)               | NOT TOOL              |                            |                          |                    |
|    |    | 9 17<br>18     | 18 A(102) 218°                          | 1 18 C(102)                  | 6308 1                   | 8 D(102)              | 5898                 | 18 H(102)              |                                     | 18 J(102)                      |                          | L(102)               |                       |                            |                          |                    |
|    |    | 19<br>20       |                                         | 1 19 C(102)<br>1 20 C(102)   | † 6309 1<br>38-00-6310 2 | 9 D(102)<br>20 D(102) |                      | 19 H(102)<br>20 H(102) |                                     | 19 J(102)<br>20 J(102)         |                          | L(102)               |                       |                            |                          |                    |
|    |    | 21<br>22       |                                         | 1 21 C(102) N<br>1 22 C(102) | NOT TOOLED 2             | 1 D(102)<br>2 D(102)  |                      | 21 H(102)<br>22 H(102) |                                     | 21 J(102)<br>22 J(102)         |                          | L(102)<br>L(102)     |                       |                            |                          |                    |
|    |    | 23<br>24       | 23 A(102) 223                           | 1 23 C(102)<br>1 24 C(102)   | 2                        | 3 D(102)              | 5903                 | 23 H(102)<br>24 H(102) |                                     | 23 J(102)<br>24 J(102)         |                          | L(102)               |                       |                            |                          |                    |
|    |    | 25             | 25 A(102) 225                           | 1 25 C(102)                  | 2                        | 5 D(102)              | 5905                 | 25 H(102)              |                                     | 25 J(102)                      |                          | L(102)               |                       |                            |                          |                    |
|    |    | 26<br>27       | 27 A(102) v 227                         | 1 26 C(102)<br>1 27 C(102)   | ♦ 2                      | 26 D(102)             | <b>y</b> 5907        | 26 H(102)<br>27 H(102) | · •                                 | 26 J(102)<br>27 J(102)         | +                        | L(102)               | +                     |                            |                          |                    |
|    |    | 28             | AE-6410-<br>28A(102) 22-27-2281         | AE-6410-<br>28C(102)         | NOT TOOLED               | AE-6410-<br>28D(102)  | 38-00-5908           | 28H(102)               | NOT TOOLED                          | AE-6410-<br>28J(102)           | NOT TOOLED               | AE-6410-<br>28L(102) | NOT TOOL              | .ED                        |                          |                    |
|    |    |                |                                         |                              |                          |                       |                      |                        |                                     |                                |                          |                      |                       |                            |                          |                    |
|    |    |                |                                         |                              |                          |                       |                      |                        |                                     |                                |                          |                      |                       |                            |                          |                    |
|    |    |                |                                         |                              |                          |                       |                      |                        |                                     |                                |                          |                      |                       |                            |                          |                    |
|    |    |                |                                         |                              |                          |                       |                      |                        |                                     |                                |                          |                      |                       |                            |                          |                    |
|    |    |                |                                         |                              |                          |                       |                      |                        |                                     |                                |                          |                      |                       |                            |                          |                    |
|    |    |                |                                         |                              |                          |                       |                      |                        |                                     |                                |                          |                      |                       |                            |                          |                    |
|    |    |                |                                         |                              |                          |                       |                      |                        |                                     |                                |                          |                      |                       |                            |                          |                    |
|    |    |                |                                         |                              |                          | Σ                     | 07/06                |                        | ENERAL TO<br>JNLESS SPE             |                                |                          | N STYLE              | SCALE<br>4:1          | DESIGN UNITS METRIC        | ◎                        | IRD ANGI           |
|    |    |                |                                         |                              |                          | 92                    | 2010/1               |                        | PLACES ±                            | INCH.                          | DRAWN BY                 | DATE 28/01           | TITLE                 | WAFER, FI                  | RICTION L                | OCK                |
|    |    |                |                                         |                              |                          | -ATI                  | 210-2                | 31                     | PLACES ±<br>PLACES ± 0.25           | ±.010                          | CHECKED BY<br>BMAGUIRE   | DATE 28/0            |                       | KK (2.54                   | 4)/.100 FC<br>25 SQ. PII | R                  |
|    |    |                |                                         |                              |                          | <u>п</u>              | PPE<br>OUSEK<br>DESC |                        | PLACE ± 0.35                        | 5 ±                            | APPROVED BY JDENNEHY     | DATE<br>2005/03      |                       | MOLEX IN                   |                          |                    |
|    |    |                |                                         |                              |                          | MOV                   | NO: L                | 00                     |                                     | R±.5°                          | MATERIAL NO.             |                      | DOCUMENT              | NO.                        |                          | SHEET              |
|    |    |                |                                         |                              |                          | 문                     | C                    | DK                     | AFT WHERE<br>MUST RI<br>WITHIN DIME | APPLICABLI<br>EMAIN<br>ENSIONS | SIZE THIS D              | CHART<br>DRAWING C   | ONTAINS INF           | -6410-N<br>DRMATION THAT I | S PROPRIETA              | 2 OF<br>RY TO MOLE |
|    |    |                |                                         |                              |                          |                       | BB1  ≩               | 1                      | THE PROPERTY OF THE                 | -14010140                      | I/A / INCORP             | ORATED A             | ND SHOULD             | NOT BE USED WIT            | THOUT WRITTE             | N PERMISS          |