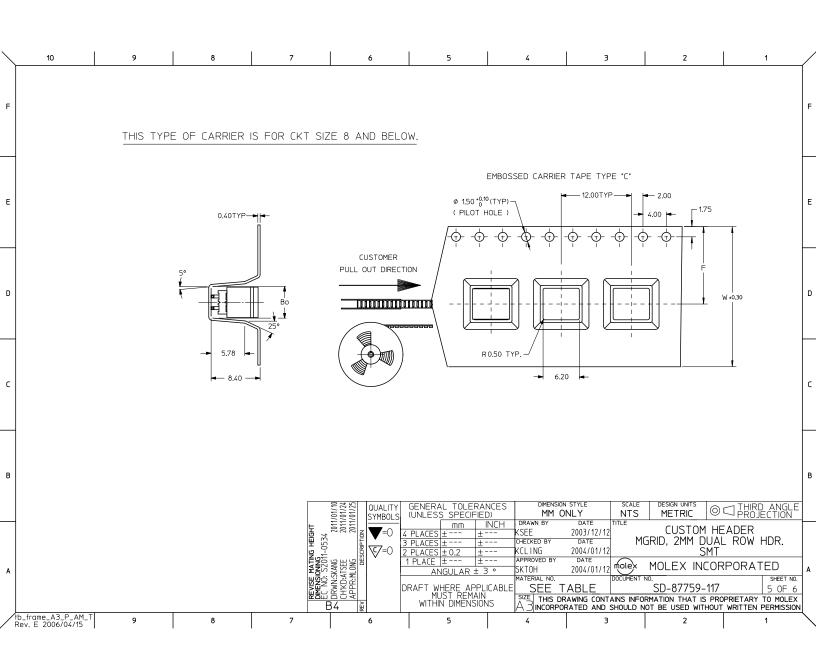

Downloaded from Elcodis.com electronic components distributor

|   | 10                                 | 9                                                                                  | 8                                            |             | 7            |               |                          | 6      |          | 5                | 5                 |                  | 4                    | 3                                                                                                                                                                                                                                                                                                                                                                                                                                                                                                                                                                                                                                                                                                                                                                                                                                                                                                                                                                                                                                                                                                                                                                                                                                                                                                                                                                                                                                                                                                                                                                                                                                                                                                                                                                                                                                                                                                                                                                                                                                                                                                                              | 2                         | 1                    | ,        |
|---|------------------------------------|------------------------------------------------------------------------------------|----------------------------------------------|-------------|--------------|---------------|--------------------------|--------|----------|------------------|-------------------|------------------|----------------------|--------------------------------------------------------------------------------------------------------------------------------------------------------------------------------------------------------------------------------------------------------------------------------------------------------------------------------------------------------------------------------------------------------------------------------------------------------------------------------------------------------------------------------------------------------------------------------------------------------------------------------------------------------------------------------------------------------------------------------------------------------------------------------------------------------------------------------------------------------------------------------------------------------------------------------------------------------------------------------------------------------------------------------------------------------------------------------------------------------------------------------------------------------------------------------------------------------------------------------------------------------------------------------------------------------------------------------------------------------------------------------------------------------------------------------------------------------------------------------------------------------------------------------------------------------------------------------------------------------------------------------------------------------------------------------------------------------------------------------------------------------------------------------------------------------------------------------------------------------------------------------------------------------------------------------------------------------------------------------------------------------------------------------------------------------------------------------------------------------------------------------|---------------------------|----------------------|----------|
| ` | PART NUMBER<br>WITHOUT CAP IN TUBE | PART NUMBER<br>WITH CAP IN TUBE                                                    | PART NUMBER<br>WITH CAP IN TAPE<br>AND REEL. | CKT<br>SIZE | VOID<br>CKTS | А             | в                        | Во     | F        | So               | w                 | EMBOSSED<br>TYPE | 0                    | NOTES:                                                                                                                                                                                                                                                                                                                                                                                                                                                                                                                                                                                                                                                                                                                                                                                                                                                                                                                                                                                                                                                                                                                                                                                                                                                                                                                                                                                                                                                                                                                                                                                                                                                                                                                                                                                                                                                                                                                                                                                                                                                                                                                         |                           |                      |          |
| F | 87759-0414                         | 87759-0464                                                                         | 87759-0474                                   | 4           |              | NA            | 2.00                     | 5.40   | 11.50    | -                | 24.00             | С                |                      | NOTES:                                                                                                                                                                                                                                                                                                                                                                                                                                                                                                                                                                                                                                                                                                                                                                                                                                                                                                                                                                                                                                                                                                                                                                                                                                                                                                                                                                                                                                                                                                                                                                                                                                                                                                                                                                                                                                                                                                                                                                                                                                                                                                                         |                           |                      |          |
|   | 87759-0614                         | 87759-0664                                                                         | 87759-0674                                   | 6           |              | NA            | 4.00                     | 7.20   | 11.50    | -                | 24.00             | С                |                      | A VOIDED PI                                                                                                                                                                                                                                                                                                                                                                                                                                                                                                                                                                                                                                                                                                                                                                                                                                                                                                                                                                                                                                                                                                                                                                                                                                                                                                                                                                                                                                                                                                                                                                                                                                                                                                                                                                                                                                                                                                                                                                                                                                                                                                                    | N CKT#10 FOR PAR          | T#87759-1002         |          |
|   | 87759-0814                         | 87759-0864                                                                         | 87759-0874                                   | 8           |              | 7.90          | 6.00                     | 8.20   | 11.50    | -                | 24.00             | С                |                      |                                                                                                                                                                                                                                                                                                                                                                                                                                                                                                                                                                                                                                                                                                                                                                                                                                                                                                                                                                                                                                                                                                                                                                                                                                                                                                                                                                                                                                                                                                                                                                                                                                                                                                                                                                                                                                                                                                                                                                                                                                                                                                                                |                           |                      |          |
|   | 87759-1014                         | 87759-1064                                                                         | 87759-1074                                   | 10          |              | 9.90          | 8.00                     | 10.20  | 11.50    | -                | 24.00             | A                |                      | CKT#1-                                                                                                                                                                                                                                                                                                                                                                                                                                                                                                                                                                                                                                                                                                                                                                                                                                                                                                                                                                                                                                                                                                                                                                                                                                                                                                                                                                                                                                                                                                                                                                                                                                                                                                                                                                                                                                                                                                                                                                                                                                                                                                                         |                           | ∕ <sup>-CKT</sup> #9 | F        |
|   | 87759-1002                         | 87759-1003 🛕                                                                       | 87759-1004 A                                 | 10          | 10           | 9.90          | 8.00                     | 10.20  | 11.50    | -                | 24.00             | A                | _                    | h the second sec |                           | ń                    |          |
|   | 87759-1214                         | 87759-1264                                                                         | 87759-1274                                   | 12          |              | 11.90         | 10.00                    | 12.20  | 11.50    | -                | 24.00             | А                | _                    |                                                                                                                                                                                                                                                                                                                                                                                                                                                                                                                                                                                                                                                                                                                                                                                                                                                                                                                                                                                                                                                                                                                                                                                                                                                                                                                                                                                                                                                                                                                                                                                                                                                                                                                                                                                                                                                                                                                                                                                                                                                                                                                                |                           |                      |          |
| Е | 87759-1414                         | 87759-1464                                                                         | 87759-1474                                   | 14          |              | 13.90         | 12.00                    | 14.20  | 11.50    | -                | 24.00             | A                |                      | [PP                                                                                                                                                                                                                                                                                                                                                                                                                                                                                                                                                                                                                                                                                                                                                                                                                                                                                                                                                                                                                                                                                                                                                                                                                                                                                                                                                                                                                                                                                                                                                                                                                                                                                                                                                                                                                                                                                                                                                                                                                                                                                                                            |                           |                      |          |
|   | 87759-1614                         | 87759-1664                                                                         | 87759-1674                                   | 16          |              | 15.90         | 14.00                    | 16.20  | 14.20    | 28.40            | 32.00             | В                |                      | скт#2-∕-₩                                                                                                                                                                                                                                                                                                                                                                                                                                                                                                                                                                                                                                                                                                                                                                                                                                                                                                                                                                                                                                                                                                                                                                                                                                                                                                                                                                                                                                                                                                                                                                                                                                                                                                                                                                                                                                                                                                                                                                                                                                                                                                                      | A A A                     | СКТ#10               |          |
|   | 87759-1814                         | 87759-1864                                                                         | 87759-1874                                   | 18          |              | 17.90         | 16.00                    | 18.20  | 14.20    | 28.40            | 32.00             | В                |                      |                                                                                                                                                                                                                                                                                                                                                                                                                                                                                                                                                                                                                                                                                                                                                                                                                                                                                                                                                                                                                                                                                                                                                                                                                                                                                                                                                                                                                                                                                                                                                                                                                                                                                                                                                                                                                                                                                                                                                                                                                                                                                                                                |                           | (VOIDED PIN          | 1)       |
|   | 87759-2014                         | 87759-2064                                                                         | 87759-2074                                   | 20          |              | 19.90         | 18.00                    | 20.20  | 14.20    | 28.40            | 32.00             | В                | -                    |                                                                                                                                                                                                                                                                                                                                                                                                                                                                                                                                                                                                                                                                                                                                                                                                                                                                                                                                                                                                                                                                                                                                                                                                                                                                                                                                                                                                                                                                                                                                                                                                                                                                                                                                                                                                                                                                                                                                                                                                                                                                                                                                |                           |                      | F        |
|   | 87759-2214                         | 87759-2264                                                                         | 87759-2274                                   | 22          |              | 21.90         | 20.00                    | 22.20  | 20.20    | 40.40            | 44.00             | В                |                      |                                                                                                                                                                                                                                                                                                                                                                                                                                                                                                                                                                                                                                                                                                                                                                                                                                                                                                                                                                                                                                                                                                                                                                                                                                                                                                                                                                                                                                                                                                                                                                                                                                                                                                                                                                                                                                                                                                                                                                                                                                                                                                                                |                           |                      |          |
|   | 87759-2414                         | 87759-2464                                                                         | 87759-2474                                   | 24          |              | 23.90         | 22.00                    | 24.20  | 20.20    | 40.40            | 44.00             | В                |                      |                                                                                                                                                                                                                                                                                                                                                                                                                                                                                                                                                                                                                                                                                                                                                                                                                                                                                                                                                                                                                                                                                                                                                                                                                                                                                                                                                                                                                                                                                                                                                                                                                                                                                                                                                                                                                                                                                                                                                                                                                                                                                                                                |                           |                      |          |
| D | 87759-2614                         | 87759-2664                                                                         | 87759-2674                                   | 26          |              | 25.90         | 24.00                    | 26.20  | 20.20    | 40.40            | 44.00             | В                |                      |                                                                                                                                                                                                                                                                                                                                                                                                                                                                                                                                                                                                                                                                                                                                                                                                                                                                                                                                                                                                                                                                                                                                                                                                                                                                                                                                                                                                                                                                                                                                                                                                                                                                                                                                                                                                                                                                                                                                                                                                                                                                                                                                |                           |                      |          |
|   | 87759-2814                         | 87759-2864                                                                         | 87759-2874                                   | 28          |              | 27.90         | 26.00                    | 28.20  | 20.20    | 40.40            | 44.00             | В                |                      |                                                                                                                                                                                                                                                                                                                                                                                                                                                                                                                                                                                                                                                                                                                                                                                                                                                                                                                                                                                                                                                                                                                                                                                                                                                                                                                                                                                                                                                                                                                                                                                                                                                                                                                                                                                                                                                                                                                                                                                                                                                                                                                                |                           |                      |          |
|   | 87759-3014                         | 87759-3064                                                                         | 87759-3074                                   | 30          |              | 29.90         | 28.00                    | 30.20  | 20.20    | 40.40            | 44.00             | В                |                      |                                                                                                                                                                                                                                                                                                                                                                                                                                                                                                                                                                                                                                                                                                                                                                                                                                                                                                                                                                                                                                                                                                                                                                                                                                                                                                                                                                                                                                                                                                                                                                                                                                                                                                                                                                                                                                                                                                                                                                                                                                                                                                                                |                           |                      |          |
|   | 87759-3214                         | 87759-3264                                                                         | 87759-3274                                   | 32          |              | 31.90         | 30.00                    | 32.20  | 20.20    | 40.40            | 56.00             | В                |                      |                                                                                                                                                                                                                                                                                                                                                                                                                                                                                                                                                                                                                                                                                                                                                                                                                                                                                                                                                                                                                                                                                                                                                                                                                                                                                                                                                                                                                                                                                                                                                                                                                                                                                                                                                                                                                                                                                                                                                                                                                                                                                                                                |                           |                      | ŀ        |
|   | 87759-3414                         | 87759-3464                                                                         | 87759-3474                                   | 34          |              | 33.90         | 32.00                    | 34.20  | 26.20    | 52.40            | 56.00             | В                |                      |                                                                                                                                                                                                                                                                                                                                                                                                                                                                                                                                                                                                                                                                                                                                                                                                                                                                                                                                                                                                                                                                                                                                                                                                                                                                                                                                                                                                                                                                                                                                                                                                                                                                                                                                                                                                                                                                                                                                                                                                                                                                                                                                |                           |                      |          |
|   | 87759-3614                         | 87759-3664                                                                         | 87759-3674                                   | 36          |              | 35.90         | 34.00                    | 36.20  | 26.20    | 52.40            | 56.00             | В                |                      |                                                                                                                                                                                                                                                                                                                                                                                                                                                                                                                                                                                                                                                                                                                                                                                                                                                                                                                                                                                                                                                                                                                                                                                                                                                                                                                                                                                                                                                                                                                                                                                                                                                                                                                                                                                                                                                                                                                                                                                                                                                                                                                                |                           |                      |          |
| С | 87759-3814                         | 87759-3864                                                                         | 87759-3874                                   | 38          |              | 37.90         | 36.00                    | 38.20  | 26.20    | 52.40            | 56.00             | В                |                      |                                                                                                                                                                                                                                                                                                                                                                                                                                                                                                                                                                                                                                                                                                                                                                                                                                                                                                                                                                                                                                                                                                                                                                                                                                                                                                                                                                                                                                                                                                                                                                                                                                                                                                                                                                                                                                                                                                                                                                                                                                                                                                                                |                           |                      |          |
|   | 87759-4014                         | 87759-4064                                                                         | 87759-4074                                   | 40          |              | 39.90         | 38.00                    | 40.20  | 26.20    | 52.40            | 56.00             | В                |                      |                                                                                                                                                                                                                                                                                                                                                                                                                                                                                                                                                                                                                                                                                                                                                                                                                                                                                                                                                                                                                                                                                                                                                                                                                                                                                                                                                                                                                                                                                                                                                                                                                                                                                                                                                                                                                                                                                                                                                                                                                                                                                                                                |                           |                      |          |
|   | 87759-4214                         | 87759-4264                                                                         | 87759-4274                                   | 42          |              | 41.90         | 40.00                    | 42.20  | 26.20    | 52.40            | 56.00             | В                |                      |                                                                                                                                                                                                                                                                                                                                                                                                                                                                                                                                                                                                                                                                                                                                                                                                                                                                                                                                                                                                                                                                                                                                                                                                                                                                                                                                                                                                                                                                                                                                                                                                                                                                                                                                                                                                                                                                                                                                                                                                                                                                                                                                |                           |                      |          |
|   | 87759-4414                         | 87759-4464                                                                         | 87759-4474                                   | 44          |              | 43.90         | 42.00                    | 44.20  | 26.20    | 52.40            | 56.00             | В                |                      |                                                                                                                                                                                                                                                                                                                                                                                                                                                                                                                                                                                                                                                                                                                                                                                                                                                                                                                                                                                                                                                                                                                                                                                                                                                                                                                                                                                                                                                                                                                                                                                                                                                                                                                                                                                                                                                                                                                                                                                                                                                                                                                                |                           |                      | F        |
|   | 87759-4614                         | 87759-4664                                                                         | 87759-4674                                   | 46          |              | 45.90         | 44.00                    | 46.20  | 26.20    | 52.40            | 56.00             | В                |                      |                                                                                                                                                                                                                                                                                                                                                                                                                                                                                                                                                                                                                                                                                                                                                                                                                                                                                                                                                                                                                                                                                                                                                                                                                                                                                                                                                                                                                                                                                                                                                                                                                                                                                                                                                                                                                                                                                                                                                                                                                                                                                                                                |                           |                      |          |
|   | 87759-4814                         | 87759-4864                                                                         | 87759-4874                                   | 48          |              | 47.90         | 46.00                    | 48.20  | 26.20    | 52.40            | 56.00             | В                |                      |                                                                                                                                                                                                                                                                                                                                                                                                                                                                                                                                                                                                                                                                                                                                                                                                                                                                                                                                                                                                                                                                                                                                                                                                                                                                                                                                                                                                                                                                                                                                                                                                                                                                                                                                                                                                                                                                                                                                                                                                                                                                                                                                |                           |                      |          |
| в | 87759-5014                         | 87759-5064                                                                         | 87759-5074                                   | 50          |              | 49.90         | 48.00                    | 50.20  | 34.20    | 68.40            | 72.00             | В                |                      |                                                                                                                                                                                                                                                                                                                                                                                                                                                                                                                                                                                                                                                                                                                                                                                                                                                                                                                                                                                                                                                                                                                                                                                                                                                                                                                                                                                                                                                                                                                                                                                                                                                                                                                                                                                                                                                                                                                                                                                                                                                                                                                                |                           |                      |          |
|   |                                    |                                                                                    |                                              |             |              |               |                          |        |          |                  |                   |                  |                      |                                                                                                                                                                                                                                                                                                                                                                                                                                                                                                                                                                                                                                                                                                                                                                                                                                                                                                                                                                                                                                                                                                                                                                                                                                                                                                                                                                                                                                                                                                                                                                                                                                                                                                                                                                                                                                                                                                                                                                                                                                                                                                                                |                           |                      |          |
|   |                                    |                                                                                    |                                              |             |              | 1/10          | 2011/01/24<br>2011/01/24 | QUALIT |          |                  |                   | ANCES            |                      | ON STYLE SCALE                                                                                                                                                                                                                                                                                                                                                                                                                                                                                                                                                                                                                                                                                                                                                                                                                                                                                                                                                                                                                                                                                                                                                                                                                                                                                                                                                                                                                                                                                                                                                                                                                                                                                                                                                                                                                                                                                                                                                                                                                                                                                                                 |                           |                      | ANGLE    |
|   | -                                  |                                                                                    |                                              |             |              | T 011/0       | 011/0                    | SYMBO  |          | ILESS            | SPECIFI           | INCH             | DRAWN BY             | DATE TITLE                                                                                                                                                                                                                                                                                                                                                                                                                                                                                                                                                                                                                                                                                                                                                                                                                                                                                                                                                                                                                                                                                                                                                                                                                                                                                                                                                                                                                                                                                                                                                                                                                                                                                                                                                                                                                                                                                                                                                                                                                                                                                                                     |                           |                      |          |
|   |                                    |                                                                                    |                                              |             |              | 1 <b>EIGH</b> | 2(2)<br>210N             | ∎▼=0   |          | ACES ±<br>ACES ± |                   |                  | (SEE<br>Thecked by   | 2003/12/12<br>DATE N                                                                                                                                                                                                                                                                                                                                                                                                                                                                                                                                                                                                                                                                                                                                                                                                                                                                                                                                                                                                                                                                                                                                                                                                                                                                                                                                                                                                                                                                                                                                                                                                                                                                                                                                                                                                                                                                                                                                                                                                                                                                                                           | CUSTOM I<br>1GRID. 2MM DU |                      | DR.      |
|   |                                    |                                                                                    |                                              |             |              |               | SCRIP                    | ₩7=0   | 2 PL     | ACES ±           | 0.2               | ± K              | CLING                | 2004/01/12                                                                                                                                                                                                                                                                                                                                                                                                                                                                                                                                                                                                                                                                                                                                                                                                                                                                                                                                                                                                                                                                                                                                                                                                                                                                                                                                                                                                                                                                                                                                                                                                                                                                                                                                                                                                                                                                                                                                                                                                                                                                                                                     | SM                        |                      |          |
| A |                                    |                                                                                    |                                              |             |              | S20<br>S20    | LONG                     |        | 1 PL     | ACE ±            | :<br>JLAR ±       | : 3 ° S          | APPROVED BY<br>SKTOH | 2004/01/12 molex                                                                                                                                                                                                                                                                                                                                                                                                                                                                                                                                                                                                                                                                                                                                                                                                                                                                                                                                                                                                                                                                                                                                                                                                                                                                                                                                                                                                                                                                                                                                                                                                                                                                                                                                                                                                                                                                                                                                                                                                                                                                                                               | MOLEX INCO                | DRPORATE             | ED       |
|   |                                    | REVGE MATING HEIGHT<br>DREEVGE MATING HEIGHT<br>ECE NO: 5201-0534<br>(DRMASAME 201 |                                              |             | KD:A         | PR:M          |                          |        |          |                  | ATERIAL NO.       |                  | DOCUMENT NO. SHEET   |                                                                                                                                                                                                                                                                                                                                                                                                                                                                                                                                                                                                                                                                                                                                                                                                                                                                                                                                                                                                                                                                                                                                                                                                                                                                                                                                                                                                                                                                                                                                                                                                                                                                                                                                                                                                                                                                                                                                                                                                                                                                                                                                |                           |                      |          |
|   |                                    |                                                                                    |                                              |             | ļ            | מסש כ         | <u>, A A</u>             | -      |          | MUS              | T REMA<br>DIMENSI | IN E             | SIZE THIS D          | THIS DRAWING CONTAINS INFORMATION THAT IS PROPRIETARY TO MOLE                                                                                                                                                                                                                                                                                                                                                                                                                                                                                                                                                                                                                                                                                                                                                                                                                                                                                                                                                                                                                                                                                                                                                                                                                                                                                                                                                                                                                                                                                                                                                                                                                                                                                                                                                                                                                                                                                                                                                                                                                                                                  |                           |                      |          |
| / | tb_frame_A3_P_AM_T                 |                                                                                    |                                              |             |              | B             | 4 12                     | !      | <u> </u> |                  |                   |                  |                      | ORATED AND SHOULD                                                                                                                                                                                                                                                                                                                                                                                                                                                                                                                                                                                                                                                                                                                                                                                                                                                                                                                                                                                                                                                                                                                                                                                                                                                                                                                                                                                                                                                                                                                                                                                                                                                                                                                                                                                                                                                                                                                                                                                                                                                                                                              | NOT BE USED WITHO         | UT WRITTEN PE        | RMISSION |
|   | Rev. E 2006/04/15                  | 9                                                                                  | 8                                            |             | 7            |               |                          | 6      |          | -                | ō                 |                  | 4                    | 3                                                                                                                                                                                                                                                                                                                                                                                                                                                                                                                                                                                                                                                                                                                                                                                                                                                                                                                                                                                                                                                                                                                                                                                                                                                                                                                                                                                                                                                                                                                                                                                                                                                                                                                                                                                                                                                                                                                                                                                                                                                                                                                              | 2                         | 1                    |          |