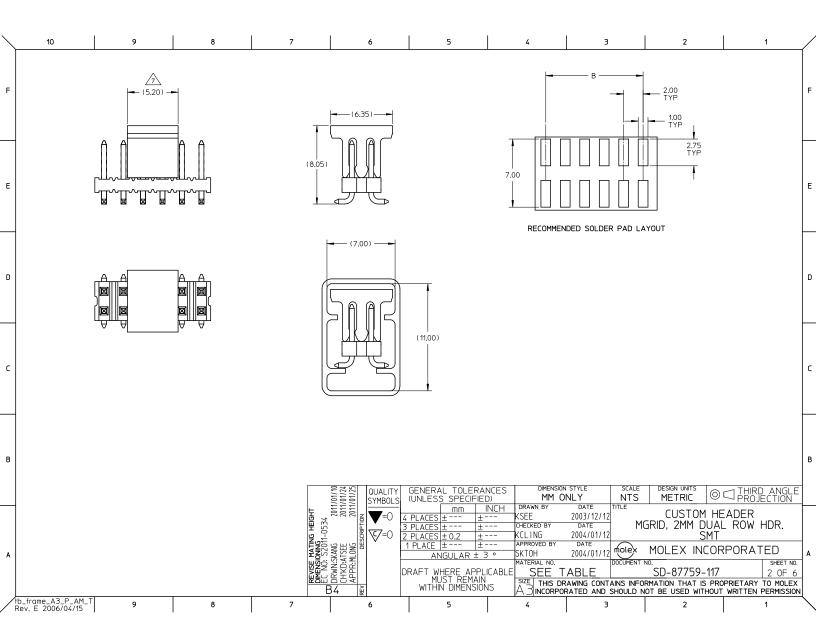

Downloaded from Elcodis.com electronic components distributor

|   | 10                                 | 9                                                                                  | 8                                            |             | 7            |               |                          | 6      |          | 5                | 5                 |                  | 4                    | 3                                                                                                                                                                                                                                                                                                                                                                                                                                                                                                                                                                                                                                                                                                                                                                                                                                                                                                                                                                                                                                                                                                                                                                                                                                                                                                                                                                                                                                                                                                                                                                                                                                                                                                                                                                                                                                                                                                                                                                                                                                                                                                                              | 2                         | 1                    | ,        |
|---|------------------------------------|------------------------------------------------------------------------------------|----------------------------------------------|-------------|--------------|---------------|--------------------------|--------|----------|------------------|-------------------|------------------|----------------------|--------------------------------------------------------------------------------------------------------------------------------------------------------------------------------------------------------------------------------------------------------------------------------------------------------------------------------------------------------------------------------------------------------------------------------------------------------------------------------------------------------------------------------------------------------------------------------------------------------------------------------------------------------------------------------------------------------------------------------------------------------------------------------------------------------------------------------------------------------------------------------------------------------------------------------------------------------------------------------------------------------------------------------------------------------------------------------------------------------------------------------------------------------------------------------------------------------------------------------------------------------------------------------------------------------------------------------------------------------------------------------------------------------------------------------------------------------------------------------------------------------------------------------------------------------------------------------------------------------------------------------------------------------------------------------------------------------------------------------------------------------------------------------------------------------------------------------------------------------------------------------------------------------------------------------------------------------------------------------------------------------------------------------------------------------------------------------------------------------------------------------|---------------------------|----------------------|----------|
| ` | PART NUMBER<br>WITHOUT CAP IN TUBE | PART NUMBER<br>WITH CAP IN TUBE                                                    | PART NUMBER<br>WITH CAP IN TAPE<br>AND REEL. | CKT<br>SIZE | VOID<br>CKTS | А             | в                        | Во     | F        | So               | w                 | EMBOSSED<br>TYPE | 0                    | NOTES:                                                                                                                                                                                                                                                                                                                                                                                                                                                                                                                                                                                                                                                                                                                                                                                                                                                                                                                                                                                                                                                                                                                                                                                                                                                                                                                                                                                                                                                                                                                                                                                                                                                                                                                                                                                                                                                                                                                                                                                                                                                                                                                         |                           |                      |          |
| F | 87759-0414                         | 87759-0464                                                                         | 87759-0474                                   | 4           |              | NA            | 2.00                     | 5.40   | 11.50    | -                | 24.00             | С                |                      | NOTES:                                                                                                                                                                                                                                                                                                                                                                                                                                                                                                                                                                                                                                                                                                                                                                                                                                                                                                                                                                                                                                                                                                                                                                                                                                                                                                                                                                                                                                                                                                                                                                                                                                                                                                                                                                                                                                                                                                                                                                                                                                                                                                                         |                           |                      |          |
|   | 87759-0614                         | 87759-0664                                                                         | 87759-0674                                   | 6           |              | NA            | 4.00                     | 7.20   | 11.50    | -                | 24.00             | С                |                      | A VOIDED PI                                                                                                                                                                                                                                                                                                                                                                                                                                                                                                                                                                                                                                                                                                                                                                                                                                                                                                                                                                                                                                                                                                                                                                                                                                                                                                                                                                                                                                                                                                                                                                                                                                                                                                                                                                                                                                                                                                                                                                                                                                                                                                                    | N CKT#10 FOR PAR          | T#87759-1002         |          |
|   | 87759-0814                         | 87759-0864                                                                         | 87759-0874                                   | 8           |              | 7.90          | 6.00                     | 8.20   | 11.50    | -                | 24.00             | С                |                      |                                                                                                                                                                                                                                                                                                                                                                                                                                                                                                                                                                                                                                                                                                                                                                                                                                                                                                                                                                                                                                                                                                                                                                                                                                                                                                                                                                                                                                                                                                                                                                                                                                                                                                                                                                                                                                                                                                                                                                                                                                                                                                                                |                           |                      |          |
|   | 87759-1014                         | 87759-1064                                                                         | 87759-1074                                   | 10          |              | 9.90          | 8.00                     | 10.20  | 11.50    | -                | 24.00             | A                |                      | CKT#1-                                                                                                                                                                                                                                                                                                                                                                                                                                                                                                                                                                                                                                                                                                                                                                                                                                                                                                                                                                                                                                                                                                                                                                                                                                                                                                                                                                                                                                                                                                                                                                                                                                                                                                                                                                                                                                                                                                                                                                                                                                                                                                                         |                           | ∕ <sup>-CKT</sup> #9 | F        |
|   | 87759-1002                         | 87759-1003 🛕                                                                       | 87759-1004 A                                 | 10          | 10           | 9.90          | 8.00                     | 10.20  | 11.50    | -                | 24.00             | A                | _                    | h the second sec |                           | ń                    |          |
|   | 87759-1214                         | 87759-1264                                                                         | 87759-1274                                   | 12          |              | 11.90         | 10.00                    | 12.20  | 11.50    | -                | 24.00             | А                | _                    |                                                                                                                                                                                                                                                                                                                                                                                                                                                                                                                                                                                                                                                                                                                                                                                                                                                                                                                                                                                                                                                                                                                                                                                                                                                                                                                                                                                                                                                                                                                                                                                                                                                                                                                                                                                                                                                                                                                                                                                                                                                                                                                                |                           |                      |          |
| Е | 87759-1414                         | 87759-1464                                                                         | 87759-1474                                   | 14          |              | 13.90         | 12.00                    | 14.20  | 11.50    | -                | 24.00             | A                |                      | [PP                                                                                                                                                                                                                                                                                                                                                                                                                                                                                                                                                                                                                                                                                                                                                                                                                                                                                                                                                                                                                                                                                                                                                                                                                                                                                                                                                                                                                                                                                                                                                                                                                                                                                                                                                                                                                                                                                                                                                                                                                                                                                                                            |                           |                      |          |
|   | 87759-1614                         | 87759-1664                                                                         | 87759-1674                                   | 16          |              | 15.90         | 14.00                    | 16.20  | 14.20    | 28.40            | 32.00             | В                |                      | скт#2-∕-₩                                                                                                                                                                                                                                                                                                                                                                                                                                                                                                                                                                                                                                                                                                                                                                                                                                                                                                                                                                                                                                                                                                                                                                                                                                                                                                                                                                                                                                                                                                                                                                                                                                                                                                                                                                                                                                                                                                                                                                                                                                                                                                                      | A A A                     | СКТ#10               |          |
|   | 87759-1814                         | 87759-1864                                                                         | 87759-1874                                   | 18          |              | 17.90         | 16.00                    | 18.20  | 14.20    | 28.40            | 32.00             | В                |                      |                                                                                                                                                                                                                                                                                                                                                                                                                                                                                                                                                                                                                                                                                                                                                                                                                                                                                                                                                                                                                                                                                                                                                                                                                                                                                                                                                                                                                                                                                                                                                                                                                                                                                                                                                                                                                                                                                                                                                                                                                                                                                                                                |                           | (VOIDED PIN          | 1)       |
|   | 87759-2014                         | 87759-2064                                                                         | 87759-2074                                   | 20          |              | 19.90         | 18.00                    | 20.20  | 14.20    | 28.40            | 32.00             | В                | -                    |                                                                                                                                                                                                                                                                                                                                                                                                                                                                                                                                                                                                                                                                                                                                                                                                                                                                                                                                                                                                                                                                                                                                                                                                                                                                                                                                                                                                                                                                                                                                                                                                                                                                                                                                                                                                                                                                                                                                                                                                                                                                                                                                |                           |                      | F        |
|   | 87759-2214                         | 87759-2264                                                                         | 87759-2274                                   | 22          |              | 21.90         | 20.00                    | 22.20  | 20.20    | 40.40            | 44.00             | В                |                      |                                                                                                                                                                                                                                                                                                                                                                                                                                                                                                                                                                                                                                                                                                                                                                                                                                                                                                                                                                                                                                                                                                                                                                                                                                                                                                                                                                                                                                                                                                                                                                                                                                                                                                                                                                                                                                                                                                                                                                                                                                                                                                                                |                           |                      |          |
|   | 87759-2414                         | 87759-2464                                                                         | 87759-2474                                   | 24          |              | 23.90         | 22.00                    | 24.20  | 20.20    | 40.40            | 44.00             | В                |                      |                                                                                                                                                                                                                                                                                                                                                                                                                                                                                                                                                                                                                                                                                                                                                                                                                                                                                                                                                                                                                                                                                                                                                                                                                                                                                                                                                                                                                                                                                                                                                                                                                                                                                                                                                                                                                                                                                                                                                                                                                                                                                                                                |                           |                      |          |
| D | 87759-2614                         | 87759-2664                                                                         | 87759-2674                                   | 26          |              | 25.90         | 24.00                    | 26.20  | 20.20    | 40.40            | 44.00             | В                |                      |                                                                                                                                                                                                                                                                                                                                                                                                                                                                                                                                                                                                                                                                                                                                                                                                                                                                                                                                                                                                                                                                                                                                                                                                                                                                                                                                                                                                                                                                                                                                                                                                                                                                                                                                                                                                                                                                                                                                                                                                                                                                                                                                |                           |                      |          |
|   | 87759-2814                         | 87759-2864                                                                         | 87759-2874                                   | 28          |              | 27.90         | 26.00                    | 28.20  | 20.20    | 40.40            | 44.00             | В                |                      |                                                                                                                                                                                                                                                                                                                                                                                                                                                                                                                                                                                                                                                                                                                                                                                                                                                                                                                                                                                                                                                                                                                                                                                                                                                                                                                                                                                                                                                                                                                                                                                                                                                                                                                                                                                                                                                                                                                                                                                                                                                                                                                                |                           |                      |          |
|   | 87759-3014                         | 87759-3064                                                                         | 87759-3074                                   | 30          |              | 29.90         | 28.00                    | 30.20  | 20.20    | 40.40            | 44.00             | В                |                      |                                                                                                                                                                                                                                                                                                                                                                                                                                                                                                                                                                                                                                                                                                                                                                                                                                                                                                                                                                                                                                                                                                                                                                                                                                                                                                                                                                                                                                                                                                                                                                                                                                                                                                                                                                                                                                                                                                                                                                                                                                                                                                                                |                           |                      |          |
|   | 87759-3214                         | 87759-3264                                                                         | 87759-3274                                   | 32          |              | 31.90         | 30.00                    | 32.20  | 20.20    | 40.40            | 56.00             | В                |                      |                                                                                                                                                                                                                                                                                                                                                                                                                                                                                                                                                                                                                                                                                                                                                                                                                                                                                                                                                                                                                                                                                                                                                                                                                                                                                                                                                                                                                                                                                                                                                                                                                                                                                                                                                                                                                                                                                                                                                                                                                                                                                                                                |                           |                      | ŀ        |
|   | 87759-3414                         | 87759-3464                                                                         | 87759-3474                                   | 34          |              | 33.90         | 32.00                    | 34.20  | 26.20    | 52.40            | 56.00             | В                |                      |                                                                                                                                                                                                                                                                                                                                                                                                                                                                                                                                                                                                                                                                                                                                                                                                                                                                                                                                                                                                                                                                                                                                                                                                                                                                                                                                                                                                                                                                                                                                                                                                                                                                                                                                                                                                                                                                                                                                                                                                                                                                                                                                |                           |                      |          |
|   | 87759-3614                         | 87759-3664                                                                         | 87759-3674                                   | 36          |              | 35.90         | 34.00                    | 36.20  | 26.20    | 52.40            | 56.00             | В                |                      |                                                                                                                                                                                                                                                                                                                                                                                                                                                                                                                                                                                                                                                                                                                                                                                                                                                                                                                                                                                                                                                                                                                                                                                                                                                                                                                                                                                                                                                                                                                                                                                                                                                                                                                                                                                                                                                                                                                                                                                                                                                                                                                                |                           |                      |          |
| С | 87759-3814                         | 87759-3864                                                                         | 87759-3874                                   | 38          |              | 37.90         | 36.00                    | 38.20  | 26.20    | 52.40            | 56.00             | В                |                      |                                                                                                                                                                                                                                                                                                                                                                                                                                                                                                                                                                                                                                                                                                                                                                                                                                                                                                                                                                                                                                                                                                                                                                                                                                                                                                                                                                                                                                                                                                                                                                                                                                                                                                                                                                                                                                                                                                                                                                                                                                                                                                                                |                           |                      |          |
|   | 87759-4014                         | 87759-4064                                                                         | 87759-4074                                   | 40          |              | 39.90         | 38.00                    | 40.20  | 26.20    | 52.40            | 56.00             | В                |                      |                                                                                                                                                                                                                                                                                                                                                                                                                                                                                                                                                                                                                                                                                                                                                                                                                                                                                                                                                                                                                                                                                                                                                                                                                                                                                                                                                                                                                                                                                                                                                                                                                                                                                                                                                                                                                                                                                                                                                                                                                                                                                                                                |                           |                      |          |
|   | 87759-4214                         | 87759-4264                                                                         | 87759-4274                                   | 42          |              | 41.90         | 40.00                    | 42.20  | 26.20    | 52.40            | 56.00             | В                |                      |                                                                                                                                                                                                                                                                                                                                                                                                                                                                                                                                                                                                                                                                                                                                                                                                                                                                                                                                                                                                                                                                                                                                                                                                                                                                                                                                                                                                                                                                                                                                                                                                                                                                                                                                                                                                                                                                                                                                                                                                                                                                                                                                |                           |                      |          |
|   | 87759-4414                         | 87759-4464                                                                         | 87759-4474                                   | 44          |              | 43.90         | 42.00                    | 44.20  | 26.20    | 52.40            | 56.00             | В                |                      |                                                                                                                                                                                                                                                                                                                                                                                                                                                                                                                                                                                                                                                                                                                                                                                                                                                                                                                                                                                                                                                                                                                                                                                                                                                                                                                                                                                                                                                                                                                                                                                                                                                                                                                                                                                                                                                                                                                                                                                                                                                                                                                                |                           |                      | F        |
|   | 87759-4614                         | 87759-4664                                                                         | 87759-4674                                   | 46          |              | 45.90         | 44.00                    | 46.20  | 26.20    | 52.40            | 56.00             | В                |                      |                                                                                                                                                                                                                                                                                                                                                                                                                                                                                                                                                                                                                                                                                                                                                                                                                                                                                                                                                                                                                                                                                                                                                                                                                                                                                                                                                                                                                                                                                                                                                                                                                                                                                                                                                                                                                                                                                                                                                                                                                                                                                                                                |                           |                      |          |
|   | 87759-4814                         | 87759-4864                                                                         | 87759-4874                                   | 48          |              | 47.90         | 46.00                    | 48.20  | 26.20    | 52.40            | 56.00             | В                |                      |                                                                                                                                                                                                                                                                                                                                                                                                                                                                                                                                                                                                                                                                                                                                                                                                                                                                                                                                                                                                                                                                                                                                                                                                                                                                                                                                                                                                                                                                                                                                                                                                                                                                                                                                                                                                                                                                                                                                                                                                                                                                                                                                |                           |                      |          |
| в | 87759-5014                         | 87759-5064                                                                         | 87759-5074                                   | 50          |              | 49.90         | 48.00                    | 50.20  | 34.20    | 68.40            | 72.00             | В                |                      |                                                                                                                                                                                                                                                                                                                                                                                                                                                                                                                                                                                                                                                                                                                                                                                                                                                                                                                                                                                                                                                                                                                                                                                                                                                                                                                                                                                                                                                                                                                                                                                                                                                                                                                                                                                                                                                                                                                                                                                                                                                                                                                                |                           |                      |          |
|   |                                    |                                                                                    |                                              |             |              |               |                          |        |          |                  |                   |                  |                      |                                                                                                                                                                                                                                                                                                                                                                                                                                                                                                                                                                                                                                                                                                                                                                                                                                                                                                                                                                                                                                                                                                                                                                                                                                                                                                                                                                                                                                                                                                                                                                                                                                                                                                                                                                                                                                                                                                                                                                                                                                                                                                                                |                           |                      |          |
|   |                                    |                                                                                    |                                              |             |              | 1/10          | 2011/01/24<br>2011/01/24 | QUALIT |          |                  |                   | ANCES            |                      | ON STYLE SCALE                                                                                                                                                                                                                                                                                                                                                                                                                                                                                                                                                                                                                                                                                                                                                                                                                                                                                                                                                                                                                                                                                                                                                                                                                                                                                                                                                                                                                                                                                                                                                                                                                                                                                                                                                                                                                                                                                                                                                                                                                                                                                                                 |                           |                      | ANGLE    |
|   | -                                  |                                                                                    |                                              |             |              | T 011/0       | 011/0                    | SYMBO  |          | ILESS            | SPECIFI           | INCH             | DRAWN BY             | DATE TITLE                                                                                                                                                                                                                                                                                                                                                                                                                                                                                                                                                                                                                                                                                                                                                                                                                                                                                                                                                                                                                                                                                                                                                                                                                                                                                                                                                                                                                                                                                                                                                                                                                                                                                                                                                                                                                                                                                                                                                                                                                                                                                                                     |                           |                      |          |
|   |                                    |                                                                                    |                                              |             |              | 1 <b>EIGH</b> | 2(2)<br>210N             | ∎▼=0   |          | ACES ±<br>ACES ± |                   |                  | (SEE<br>Thecked by   | 2003/12/12<br>DATE N                                                                                                                                                                                                                                                                                                                                                                                                                                                                                                                                                                                                                                                                                                                                                                                                                                                                                                                                                                                                                                                                                                                                                                                                                                                                                                                                                                                                                                                                                                                                                                                                                                                                                                                                                                                                                                                                                                                                                                                                                                                                                                           | CUSTOM I<br>1GRID. 2MM DU |                      | DR.      |
|   |                                    |                                                                                    |                                              |             |              |               | SCRIP                    | ₩7=0   | 2 PL     | ACES ±           | 0.2               | ± K              | CLING                | 2004/01/12                                                                                                                                                                                                                                                                                                                                                                                                                                                                                                                                                                                                                                                                                                                                                                                                                                                                                                                                                                                                                                                                                                                                                                                                                                                                                                                                                                                                                                                                                                                                                                                                                                                                                                                                                                                                                                                                                                                                                                                                                                                                                                                     | SM                        |                      |          |
| A |                                    |                                                                                    |                                              |             |              | S20<br>S20    | LONG                     |        | 1 PL     | ACE ±            | :<br>JLAR ±       | : 3 ° S          | APPROVED BY<br>SKTOH | 2004/01/12 molex                                                                                                                                                                                                                                                                                                                                                                                                                                                                                                                                                                                                                                                                                                                                                                                                                                                                                                                                                                                                                                                                                                                                                                                                                                                                                                                                                                                                                                                                                                                                                                                                                                                                                                                                                                                                                                                                                                                                                                                                                                                                                                               | MOLEX INCO                | DRPORATE             | ED       |
|   |                                    | REVGE MATING HEIGHT<br>DREEVGE MATING HEIGHT<br>ECE NO: 5201-0534<br>(DRMASAME 201 |                                              |             | KD:A         | PR:M          |                          |        |          |                  | ATERIAL NO.       |                  | DOCUMENT NO. SHEET   |                                                                                                                                                                                                                                                                                                                                                                                                                                                                                                                                                                                                                                                                                                                                                                                                                                                                                                                                                                                                                                                                                                                                                                                                                                                                                                                                                                                                                                                                                                                                                                                                                                                                                                                                                                                                                                                                                                                                                                                                                                                                                                                                |                           |                      |          |
|   |                                    |                                                                                    |                                              |             | ļ            | מסש כ         | <u>, A A</u>             | -      |          | MUS              | T REMA<br>DIMENSI | IN E             | SIZE THIS D          | THIS DRAWING CONTAINS INFORMATION THAT IS PROPRIETARY TO MOLE                                                                                                                                                                                                                                                                                                                                                                                                                                                                                                                                                                                                                                                                                                                                                                                                                                                                                                                                                                                                                                                                                                                                                                                                                                                                                                                                                                                                                                                                                                                                                                                                                                                                                                                                                                                                                                                                                                                                                                                                                                                                  |                           |                      |          |
| / | tb_frame_A3_P_AM_T                 |                                                                                    |                                              |             |              | B             | 4 12                     | !      | <u> </u> |                  |                   |                  |                      | ORATED AND SHOULD                                                                                                                                                                                                                                                                                                                                                                                                                                                                                                                                                                                                                                                                                                                                                                                                                                                                                                                                                                                                                                                                                                                                                                                                                                                                                                                                                                                                                                                                                                                                                                                                                                                                                                                                                                                                                                                                                                                                                                                                                                                                                                              | NOT BE USED WITHO         | UT WRITTEN PE        | RMISSION |
|   | Rev. E 2006/04/15                  | 9                                                                                  | 8                                            |             | 7            |               |                          | 6      |          | -                | ō                 |                  | 4                    | 3                                                                                                                                                                                                                                                                                                                                                                                                                                                                                                                                                                                                                                                                                                                                                                                                                                                                                                                                                                                                                                                                                                                                                                                                                                                                                                                                                                                                                                                                                                                                                                                                                                                                                                                                                                                                                                                                                                                                                                                                                                                                                                                              | 2                         | 1                    |          |