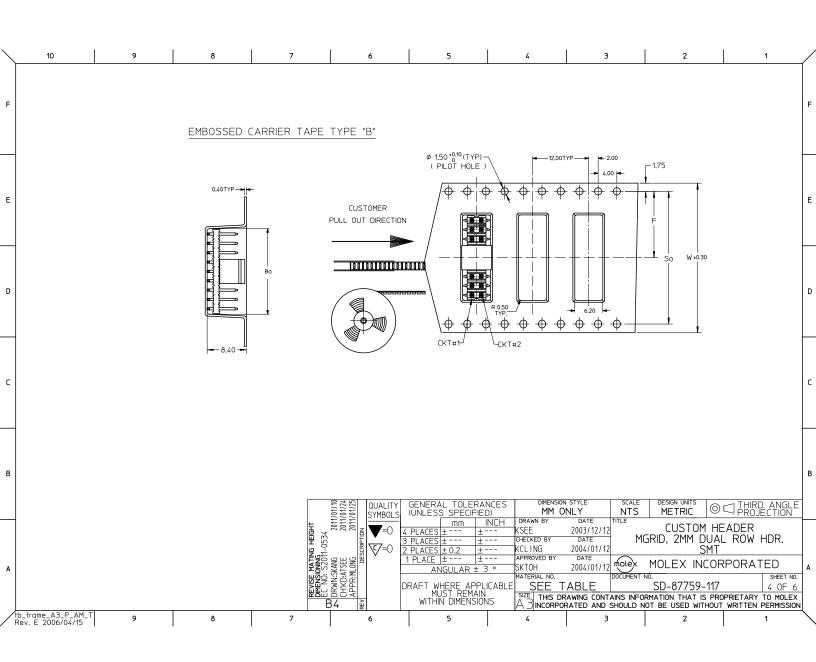

Downloaded from Elcodis.com electronic components distributor

|   | 10                                 | 9                                                                                  | 8                                            |             | 7            |               |                          | 6      |          | 5                | 5                 |                  | 4                    | 3                                                                                                                                                                                                                                                                                                                                                                                                                                                                                                                                                                                                                                                                                                                                                                                                                                                                                                                                                                                                                                                                                                                                                                                                                                                                                                                                                                                                                                                                                                                                                                                                                                                                                                                                                                                                                                                                                                                                                                                                                                                                                                                              | 2                         | 1                    | ,        |
|---|------------------------------------|------------------------------------------------------------------------------------|----------------------------------------------|-------------|--------------|---------------|--------------------------|--------|----------|------------------|-------------------|------------------|----------------------|--------------------------------------------------------------------------------------------------------------------------------------------------------------------------------------------------------------------------------------------------------------------------------------------------------------------------------------------------------------------------------------------------------------------------------------------------------------------------------------------------------------------------------------------------------------------------------------------------------------------------------------------------------------------------------------------------------------------------------------------------------------------------------------------------------------------------------------------------------------------------------------------------------------------------------------------------------------------------------------------------------------------------------------------------------------------------------------------------------------------------------------------------------------------------------------------------------------------------------------------------------------------------------------------------------------------------------------------------------------------------------------------------------------------------------------------------------------------------------------------------------------------------------------------------------------------------------------------------------------------------------------------------------------------------------------------------------------------------------------------------------------------------------------------------------------------------------------------------------------------------------------------------------------------------------------------------------------------------------------------------------------------------------------------------------------------------------------------------------------------------------|---------------------------|----------------------|----------|
| ` | PART NUMBER<br>WITHOUT CAP IN TUBE | PART NUMBER<br>WITH CAP IN TUBE                                                    | PART NUMBER<br>WITH CAP IN TAPE<br>AND REEL. | CKT<br>SIZE | VOID<br>CKTS | А             | в                        | Во     | F        | So               | w                 | EMBOSSED<br>TYPE | 0                    | NOTES:                                                                                                                                                                                                                                                                                                                                                                                                                                                                                                                                                                                                                                                                                                                                                                                                                                                                                                                                                                                                                                                                                                                                                                                                                                                                                                                                                                                                                                                                                                                                                                                                                                                                                                                                                                                                                                                                                                                                                                                                                                                                                                                         |                           |                      |          |
| F | 87759-0414                         | 87759-0464                                                                         | 87759-0474                                   | 4           |              | NA            | 2.00                     | 5.40   | 11.50    | -                | 24.00             | С                |                      | NOTES:                                                                                                                                                                                                                                                                                                                                                                                                                                                                                                                                                                                                                                                                                                                                                                                                                                                                                                                                                                                                                                                                                                                                                                                                                                                                                                                                                                                                                                                                                                                                                                                                                                                                                                                                                                                                                                                                                                                                                                                                                                                                                                                         |                           |                      |          |
|   | 87759-0614                         | 87759-0664                                                                         | 87759-0674                                   | 6           |              | NA            | 4.00                     | 7.20   | 11.50    | -                | 24.00             | С                |                      | A VOIDED PI                                                                                                                                                                                                                                                                                                                                                                                                                                                                                                                                                                                                                                                                                                                                                                                                                                                                                                                                                                                                                                                                                                                                                                                                                                                                                                                                                                                                                                                                                                                                                                                                                                                                                                                                                                                                                                                                                                                                                                                                                                                                                                                    | N CKT#10 FOR PAR          | T#87759-1002         |          |
|   | 87759-0814                         | 87759-0864                                                                         | 87759-0874                                   | 8           |              | 7.90          | 6.00                     | 8.20   | 11.50    | -                | 24.00             | С                |                      |                                                                                                                                                                                                                                                                                                                                                                                                                                                                                                                                                                                                                                                                                                                                                                                                                                                                                                                                                                                                                                                                                                                                                                                                                                                                                                                                                                                                                                                                                                                                                                                                                                                                                                                                                                                                                                                                                                                                                                                                                                                                                                                                |                           |                      |          |
|   | 87759-1014                         | 87759-1064                                                                         | 87759-1074                                   | 10          |              | 9.90          | 8.00                     | 10.20  | 11.50    | -                | 24.00             | A                |                      | CKT#1-                                                                                                                                                                                                                                                                                                                                                                                                                                                                                                                                                                                                                                                                                                                                                                                                                                                                                                                                                                                                                                                                                                                                                                                                                                                                                                                                                                                                                                                                                                                                                                                                                                                                                                                                                                                                                                                                                                                                                                                                                                                                                                                         |                           | ∕ <sup>-CKT</sup> #9 | F        |
|   | 87759-1002                         | 87759-1003 🛕                                                                       | 87759-1004 A                                 | 10          | 10           | 9.90          | 8.00                     | 10.20  | 11.50    | -                | 24.00             | A                | _                    | h the second sec |                           | ń                    |          |
|   | 87759-1214                         | 87759-1264                                                                         | 87759-1274                                   | 12          |              | 11.90         | 10.00                    | 12.20  | 11.50    | -                | 24.00             | А                | _                    |                                                                                                                                                                                                                                                                                                                                                                                                                                                                                                                                                                                                                                                                                                                                                                                                                                                                                                                                                                                                                                                                                                                                                                                                                                                                                                                                                                                                                                                                                                                                                                                                                                                                                                                                                                                                                                                                                                                                                                                                                                                                                                                                |                           |                      |          |
| Е | 87759-1414                         | 87759-1464                                                                         | 87759-1474                                   | 14          |              | 13.90         | 12.00                    | 14.20  | 11.50    | -                | 24.00             | A                |                      | [PP                                                                                                                                                                                                                                                                                                                                                                                                                                                                                                                                                                                                                                                                                                                                                                                                                                                                                                                                                                                                                                                                                                                                                                                                                                                                                                                                                                                                                                                                                                                                                                                                                                                                                                                                                                                                                                                                                                                                                                                                                                                                                                                            |                           |                      |          |
|   | 87759-1614                         | 87759-1664                                                                         | 87759-1674                                   | 16          |              | 15.90         | 14.00                    | 16.20  | 14.20    | 28.40            | 32.00             | В                |                      | скт#2-∕-₩                                                                                                                                                                                                                                                                                                                                                                                                                                                                                                                                                                                                                                                                                                                                                                                                                                                                                                                                                                                                                                                                                                                                                                                                                                                                                                                                                                                                                                                                                                                                                                                                                                                                                                                                                                                                                                                                                                                                                                                                                                                                                                                      | A A A                     | СКТ#10               |          |
|   | 87759-1814                         | 87759-1864                                                                         | 87759-1874                                   | 18          |              | 17.90         | 16.00                    | 18.20  | 14.20    | 28.40            | 32.00             | В                |                      |                                                                                                                                                                                                                                                                                                                                                                                                                                                                                                                                                                                                                                                                                                                                                                                                                                                                                                                                                                                                                                                                                                                                                                                                                                                                                                                                                                                                                                                                                                                                                                                                                                                                                                                                                                                                                                                                                                                                                                                                                                                                                                                                |                           | (VOIDED PIN          | 1)       |
|   | 87759-2014                         | 87759-2064                                                                         | 87759-2074                                   | 20          |              | 19.90         | 18.00                    | 20.20  | 14.20    | 28.40            | 32.00             | В                | -                    |                                                                                                                                                                                                                                                                                                                                                                                                                                                                                                                                                                                                                                                                                                                                                                                                                                                                                                                                                                                                                                                                                                                                                                                                                                                                                                                                                                                                                                                                                                                                                                                                                                                                                                                                                                                                                                                                                                                                                                                                                                                                                                                                |                           |                      | F        |
|   | 87759-2214                         | 87759-2264                                                                         | 87759-2274                                   | 22          |              | 21.90         | 20.00                    | 22.20  | 20.20    | 40.40            | 44.00             | В                |                      |                                                                                                                                                                                                                                                                                                                                                                                                                                                                                                                                                                                                                                                                                                                                                                                                                                                                                                                                                                                                                                                                                                                                                                                                                                                                                                                                                                                                                                                                                                                                                                                                                                                                                                                                                                                                                                                                                                                                                                                                                                                                                                                                |                           |                      |          |
|   | 87759-2414                         | 87759-2464                                                                         | 87759-2474                                   | 24          |              | 23.90         | 22.00                    | 24.20  | 20.20    | 40.40            | 44.00             | В                |                      |                                                                                                                                                                                                                                                                                                                                                                                                                                                                                                                                                                                                                                                                                                                                                                                                                                                                                                                                                                                                                                                                                                                                                                                                                                                                                                                                                                                                                                                                                                                                                                                                                                                                                                                                                                                                                                                                                                                                                                                                                                                                                                                                |                           |                      |          |
| D | 87759-2614                         | 87759-2664                                                                         | 87759-2674                                   | 26          |              | 25.90         | 24.00                    | 26.20  | 20.20    | 40.40            | 44.00             | В                |                      |                                                                                                                                                                                                                                                                                                                                                                                                                                                                                                                                                                                                                                                                                                                                                                                                                                                                                                                                                                                                                                                                                                                                                                                                                                                                                                                                                                                                                                                                                                                                                                                                                                                                                                                                                                                                                                                                                                                                                                                                                                                                                                                                |                           |                      |          |
|   | 87759-2814                         | 87759-2864                                                                         | 87759-2874                                   | 28          |              | 27.90         | 26.00                    | 28.20  | 20.20    | 40.40            | 44.00             | В                |                      |                                                                                                                                                                                                                                                                                                                                                                                                                                                                                                                                                                                                                                                                                                                                                                                                                                                                                                                                                                                                                                                                                                                                                                                                                                                                                                                                                                                                                                                                                                                                                                                                                                                                                                                                                                                                                                                                                                                                                                                                                                                                                                                                |                           |                      |          |
|   | 87759-3014                         | 87759-3064                                                                         | 87759-3074                                   | 30          |              | 29.90         | 28.00                    | 30.20  | 20.20    | 40.40            | 44.00             | В                |                      |                                                                                                                                                                                                                                                                                                                                                                                                                                                                                                                                                                                                                                                                                                                                                                                                                                                                                                                                                                                                                                                                                                                                                                                                                                                                                                                                                                                                                                                                                                                                                                                                                                                                                                                                                                                                                                                                                                                                                                                                                                                                                                                                |                           |                      |          |
|   | 87759-3214                         | 87759-3264                                                                         | 87759-3274                                   | 32          |              | 31.90         | 30.00                    | 32.20  | 20.20    | 40.40            | 56.00             | В                |                      |                                                                                                                                                                                                                                                                                                                                                                                                                                                                                                                                                                                                                                                                                                                                                                                                                                                                                                                                                                                                                                                                                                                                                                                                                                                                                                                                                                                                                                                                                                                                                                                                                                                                                                                                                                                                                                                                                                                                                                                                                                                                                                                                |                           |                      | ŀ        |
|   | 87759-3414                         | 87759-3464                                                                         | 87759-3474                                   | 34          |              | 33.90         | 32.00                    | 34.20  | 26.20    | 52.40            | 56.00             | В                |                      |                                                                                                                                                                                                                                                                                                                                                                                                                                                                                                                                                                                                                                                                                                                                                                                                                                                                                                                                                                                                                                                                                                                                                                                                                                                                                                                                                                                                                                                                                                                                                                                                                                                                                                                                                                                                                                                                                                                                                                                                                                                                                                                                |                           |                      |          |
|   | 87759-3614                         | 87759-3664                                                                         | 87759-3674                                   | 36          |              | 35.90         | 34.00                    | 36.20  | 26.20    | 52.40            | 56.00             | В                |                      |                                                                                                                                                                                                                                                                                                                                                                                                                                                                                                                                                                                                                                                                                                                                                                                                                                                                                                                                                                                                                                                                                                                                                                                                                                                                                                                                                                                                                                                                                                                                                                                                                                                                                                                                                                                                                                                                                                                                                                                                                                                                                                                                |                           |                      |          |
| С | 87759-3814                         | 87759-3864                                                                         | 87759-3874                                   | 38          |              | 37.90         | 36.00                    | 38.20  | 26.20    | 52.40            | 56.00             | В                |                      |                                                                                                                                                                                                                                                                                                                                                                                                                                                                                                                                                                                                                                                                                                                                                                                                                                                                                                                                                                                                                                                                                                                                                                                                                                                                                                                                                                                                                                                                                                                                                                                                                                                                                                                                                                                                                                                                                                                                                                                                                                                                                                                                |                           |                      |          |
|   | 87759-4014                         | 87759-4064                                                                         | 87759-4074                                   | 40          |              | 39.90         | 38.00                    | 40.20  | 26.20    | 52.40            | 56.00             | В                |                      |                                                                                                                                                                                                                                                                                                                                                                                                                                                                                                                                                                                                                                                                                                                                                                                                                                                                                                                                                                                                                                                                                                                                                                                                                                                                                                                                                                                                                                                                                                                                                                                                                                                                                                                                                                                                                                                                                                                                                                                                                                                                                                                                |                           |                      |          |
|   | 87759-4214                         | 87759-4264                                                                         | 87759-4274                                   | 42          |              | 41.90         | 40.00                    | 42.20  | 26.20    | 52.40            | 56.00             | В                |                      |                                                                                                                                                                                                                                                                                                                                                                                                                                                                                                                                                                                                                                                                                                                                                                                                                                                                                                                                                                                                                                                                                                                                                                                                                                                                                                                                                                                                                                                                                                                                                                                                                                                                                                                                                                                                                                                                                                                                                                                                                                                                                                                                |                           |                      |          |
|   | 87759-4414                         | 87759-4464                                                                         | 87759-4474                                   | 44          |              | 43.90         | 42.00                    | 44.20  | 26.20    | 52.40            | 56.00             | В                |                      |                                                                                                                                                                                                                                                                                                                                                                                                                                                                                                                                                                                                                                                                                                                                                                                                                                                                                                                                                                                                                                                                                                                                                                                                                                                                                                                                                                                                                                                                                                                                                                                                                                                                                                                                                                                                                                                                                                                                                                                                                                                                                                                                |                           |                      | F        |
|   | 87759-4614                         | 87759-4664                                                                         | 87759-4674                                   | 46          |              | 45.90         | 44.00                    | 46.20  | 26.20    | 52.40            | 56.00             | В                |                      |                                                                                                                                                                                                                                                                                                                                                                                                                                                                                                                                                                                                                                                                                                                                                                                                                                                                                                                                                                                                                                                                                                                                                                                                                                                                                                                                                                                                                                                                                                                                                                                                                                                                                                                                                                                                                                                                                                                                                                                                                                                                                                                                |                           |                      |          |
|   | 87759-4814                         | 87759-4864                                                                         | 87759-4874                                   | 48          |              | 47.90         | 46.00                    | 48.20  | 26.20    | 52.40            | 56.00             | В                |                      |                                                                                                                                                                                                                                                                                                                                                                                                                                                                                                                                                                                                                                                                                                                                                                                                                                                                                                                                                                                                                                                                                                                                                                                                                                                                                                                                                                                                                                                                                                                                                                                                                                                                                                                                                                                                                                                                                                                                                                                                                                                                                                                                |                           |                      |          |
| в | 87759-5014                         | 87759-5064                                                                         | 87759-5074                                   | 50          |              | 49.90         | 48.00                    | 50.20  | 34.20    | 68.40            | 72.00             | В                |                      |                                                                                                                                                                                                                                                                                                                                                                                                                                                                                                                                                                                                                                                                                                                                                                                                                                                                                                                                                                                                                                                                                                                                                                                                                                                                                                                                                                                                                                                                                                                                                                                                                                                                                                                                                                                                                                                                                                                                                                                                                                                                                                                                |                           |                      |          |
|   |                                    |                                                                                    |                                              |             |              |               |                          |        |          |                  |                   |                  |                      |                                                                                                                                                                                                                                                                                                                                                                                                                                                                                                                                                                                                                                                                                                                                                                                                                                                                                                                                                                                                                                                                                                                                                                                                                                                                                                                                                                                                                                                                                                                                                                                                                                                                                                                                                                                                                                                                                                                                                                                                                                                                                                                                |                           |                      |          |
|   |                                    |                                                                                    |                                              |             |              | 1/10          | 2011/01/24<br>2011/01/24 | QUALIT |          |                  |                   | ANCES            |                      | ON STYLE SCALE                                                                                                                                                                                                                                                                                                                                                                                                                                                                                                                                                                                                                                                                                                                                                                                                                                                                                                                                                                                                                                                                                                                                                                                                                                                                                                                                                                                                                                                                                                                                                                                                                                                                                                                                                                                                                                                                                                                                                                                                                                                                                                                 |                           |                      | ANGLE    |
|   | -                                  |                                                                                    |                                              |             |              | T 011/0       | 011/0                    | SYMBO  |          | ILESS            | SPECIFI           | INCH             | DRAWN BY             | DATE TITLE                                                                                                                                                                                                                                                                                                                                                                                                                                                                                                                                                                                                                                                                                                                                                                                                                                                                                                                                                                                                                                                                                                                                                                                                                                                                                                                                                                                                                                                                                                                                                                                                                                                                                                                                                                                                                                                                                                                                                                                                                                                                                                                     |                           |                      |          |
|   |                                    |                                                                                    |                                              |             |              | 1 <b>EIGH</b> | 2(2)<br>210N             | ∎▼=0   |          | ACES ±<br>ACES ± |                   |                  | (SEE<br>Thecked by   | 2003/12/12<br>DATE N                                                                                                                                                                                                                                                                                                                                                                                                                                                                                                                                                                                                                                                                                                                                                                                                                                                                                                                                                                                                                                                                                                                                                                                                                                                                                                                                                                                                                                                                                                                                                                                                                                                                                                                                                                                                                                                                                                                                                                                                                                                                                                           | CUSTOM I<br>1GRID. 2MM DU |                      | DR.      |
|   |                                    |                                                                                    |                                              |             |              |               | SCRIP                    | ₩7=0   | 2 PL     | ACES ±           | 0.2               | ± K              | CLING                | 2004/01/12                                                                                                                                                                                                                                                                                                                                                                                                                                                                                                                                                                                                                                                                                                                                                                                                                                                                                                                                                                                                                                                                                                                                                                                                                                                                                                                                                                                                                                                                                                                                                                                                                                                                                                                                                                                                                                                                                                                                                                                                                                                                                                                     | SM                        |                      |          |
| A |                                    |                                                                                    |                                              |             |              | S20<br>S20    | LONG                     |        | 1 PL     | ACE ±            | :<br>JLAR ±       | : 3 ° S          | APPROVED BY<br>SKTOH | 2004/01/12 molex                                                                                                                                                                                                                                                                                                                                                                                                                                                                                                                                                                                                                                                                                                                                                                                                                                                                                                                                                                                                                                                                                                                                                                                                                                                                                                                                                                                                                                                                                                                                                                                                                                                                                                                                                                                                                                                                                                                                                                                                                                                                                                               | MOLEX INCO                | DRPORATE             | ED       |
|   |                                    | REVGE MATING HEIGHT<br>DREEVGE MATING HEIGHT<br>ECE NO: 5201-0534<br>(DRMASAME 201 |                                              |             | KD:A         | PR:M          |                          |        |          |                  | ATERIAL NO.       |                  | DOCUMENT NO. SHEET   |                                                                                                                                                                                                                                                                                                                                                                                                                                                                                                                                                                                                                                                                                                                                                                                                                                                                                                                                                                                                                                                                                                                                                                                                                                                                                                                                                                                                                                                                                                                                                                                                                                                                                                                                                                                                                                                                                                                                                                                                                                                                                                                                |                           |                      |          |
|   |                                    |                                                                                    |                                              |             | ļ            | מסש כ         | <u>, A A</u>             | -      |          | MUS              | T REMA<br>DIMENSI | IN E             | SIZE THIS D          | THIS DRAWING CONTAINS INFORMATION THAT IS PROPRIETARY TO MOLE                                                                                                                                                                                                                                                                                                                                                                                                                                                                                                                                                                                                                                                                                                                                                                                                                                                                                                                                                                                                                                                                                                                                                                                                                                                                                                                                                                                                                                                                                                                                                                                                                                                                                                                                                                                                                                                                                                                                                                                                                                                                  |                           |                      |          |
| / | tb_frame_A3_P_AM_T                 |                                                                                    |                                              |             |              | B             | 4 12                     | !      | <u> </u> |                  |                   |                  |                      | ORATED AND SHOULD                                                                                                                                                                                                                                                                                                                                                                                                                                                                                                                                                                                                                                                                                                                                                                                                                                                                                                                                                                                                                                                                                                                                                                                                                                                                                                                                                                                                                                                                                                                                                                                                                                                                                                                                                                                                                                                                                                                                                                                                                                                                                                              | NOT BE USED WITHO         | UT WRITTEN PE        | RMISSION |
|   | Rev. E 2006/04/15                  | 9                                                                                  | 8                                            |             | 7            |               |                          | 6      |          | -                | ō                 |                  | 4                    | 3                                                                                                                                                                                                                                                                                                                                                                                                                                                                                                                                                                                                                                                                                                                                                                                                                                                                                                                                                                                                                                                                                                                                                                                                                                                                                                                                                                                                                                                                                                                                                                                                                                                                                                                                                                                                                                                                                                                                                                                                                                                                                                                              | 2                         | 1                    |          |