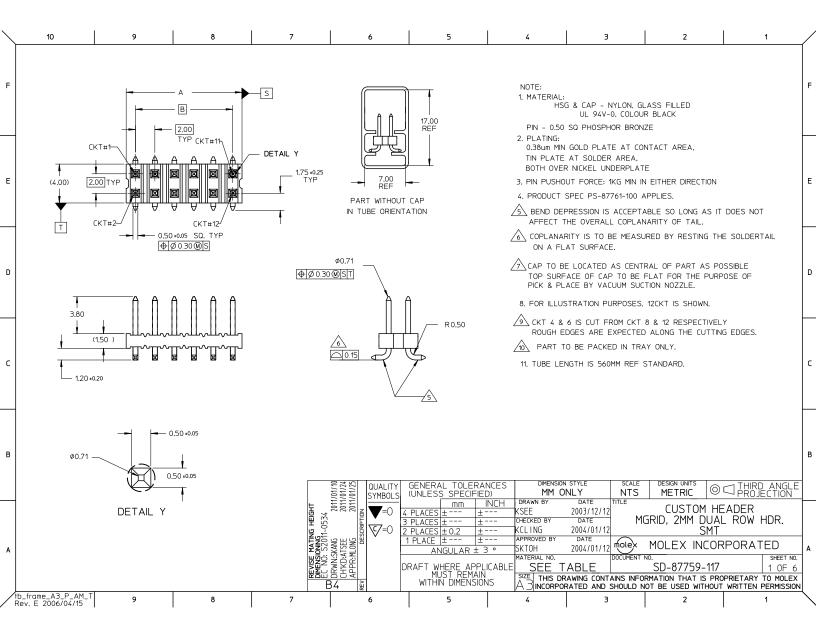

Downloaded from Elcodis.com electronic components distributor

|   | 10                                 | 9                                                                                  | 8                                            |             | 7            |               |                          | 6      |          | 5                | 5                 |                  | 4                    | 3                                                                                                                                                                                                                                                                                                                                                                                                                                                                                                                                                                                                                                                                                                                                                                                                                                                                                                                                                                                                                                                                                                                                                                                                                                                                                                                                                                                                                                                                                                                                                                                                                                                                                                                                                                                                                                                                                                                                                                                                                                                                                                                              | 2                         | 1                    | ,        |
|---|------------------------------------|------------------------------------------------------------------------------------|----------------------------------------------|-------------|--------------|---------------|--------------------------|--------|----------|------------------|-------------------|------------------|----------------------|--------------------------------------------------------------------------------------------------------------------------------------------------------------------------------------------------------------------------------------------------------------------------------------------------------------------------------------------------------------------------------------------------------------------------------------------------------------------------------------------------------------------------------------------------------------------------------------------------------------------------------------------------------------------------------------------------------------------------------------------------------------------------------------------------------------------------------------------------------------------------------------------------------------------------------------------------------------------------------------------------------------------------------------------------------------------------------------------------------------------------------------------------------------------------------------------------------------------------------------------------------------------------------------------------------------------------------------------------------------------------------------------------------------------------------------------------------------------------------------------------------------------------------------------------------------------------------------------------------------------------------------------------------------------------------------------------------------------------------------------------------------------------------------------------------------------------------------------------------------------------------------------------------------------------------------------------------------------------------------------------------------------------------------------------------------------------------------------------------------------------------|---------------------------|----------------------|----------|
| ` | PART NUMBER<br>WITHOUT CAP IN TUBE | PART NUMBER<br>WITH CAP IN TUBE                                                    | PART NUMBER<br>WITH CAP IN TAPE<br>AND REEL. | CKT<br>SIZE | VOID<br>CKTS | А             | в                        | Во     | F        | So               | w                 | EMBOSSED<br>TYPE | 0                    | NOTES:                                                                                                                                                                                                                                                                                                                                                                                                                                                                                                                                                                                                                                                                                                                                                                                                                                                                                                                                                                                                                                                                                                                                                                                                                                                                                                                                                                                                                                                                                                                                                                                                                                                                                                                                                                                                                                                                                                                                                                                                                                                                                                                         |                           |                      |          |
| F | 87759-0414                         | 87759-0464                                                                         | 87759-0474                                   | 4           |              | NA            | 2.00                     | 5.40   | 11.50    | -                | 24.00             | С                |                      | NOTES:                                                                                                                                                                                                                                                                                                                                                                                                                                                                                                                                                                                                                                                                                                                                                                                                                                                                                                                                                                                                                                                                                                                                                                                                                                                                                                                                                                                                                                                                                                                                                                                                                                                                                                                                                                                                                                                                                                                                                                                                                                                                                                                         |                           |                      |          |
|   | 87759-0614                         | 87759-0664                                                                         | 87759-0674                                   | 6           |              | NA            | 4.00                     | 7.20   | 11.50    | -                | 24.00             | С                |                      | A VOIDED PI                                                                                                                                                                                                                                                                                                                                                                                                                                                                                                                                                                                                                                                                                                                                                                                                                                                                                                                                                                                                                                                                                                                                                                                                                                                                                                                                                                                                                                                                                                                                                                                                                                                                                                                                                                                                                                                                                                                                                                                                                                                                                                                    | N CKT#10 FOR PAR          | T#87759-1002         |          |
|   | 87759-0814                         | 87759-0864                                                                         | 87759-0874                                   | 8           |              | 7.90          | 6.00                     | 8.20   | 11.50    | -                | 24.00             | С                |                      |                                                                                                                                                                                                                                                                                                                                                                                                                                                                                                                                                                                                                                                                                                                                                                                                                                                                                                                                                                                                                                                                                                                                                                                                                                                                                                                                                                                                                                                                                                                                                                                                                                                                                                                                                                                                                                                                                                                                                                                                                                                                                                                                |                           |                      |          |
|   | 87759-1014                         | 87759-1064                                                                         | 87759-1074                                   | 10          |              | 9.90          | 8.00                     | 10.20  | 11.50    | -                | 24.00             | A                |                      | CKT#1-                                                                                                                                                                                                                                                                                                                                                                                                                                                                                                                                                                                                                                                                                                                                                                                                                                                                                                                                                                                                                                                                                                                                                                                                                                                                                                                                                                                                                                                                                                                                                                                                                                                                                                                                                                                                                                                                                                                                                                                                                                                                                                                         |                           | ∕ <sup>-CKT</sup> #9 | F        |
|   | 87759-1002                         | 87759-1003 🛕                                                                       | 87759-1004 A                                 | 10          | 10           | 9.90          | 8.00                     | 10.20  | 11.50    | -                | 24.00             | A                | _                    | h the second sec |                           | ń                    |          |
|   | 87759-1214                         | 87759-1264                                                                         | 87759-1274                                   | 12          |              | 11.90         | 10.00                    | 12.20  | 11.50    | -                | 24.00             | А                | _                    |                                                                                                                                                                                                                                                                                                                                                                                                                                                                                                                                                                                                                                                                                                                                                                                                                                                                                                                                                                                                                                                                                                                                                                                                                                                                                                                                                                                                                                                                                                                                                                                                                                                                                                                                                                                                                                                                                                                                                                                                                                                                                                                                |                           |                      |          |
| Е | 87759-1414                         | 87759-1464                                                                         | 87759-1474                                   | 14          |              | 13.90         | 12.00                    | 14.20  | 11.50    | -                | 24.00             | A                |                      | [PP                                                                                                                                                                                                                                                                                                                                                                                                                                                                                                                                                                                                                                                                                                                                                                                                                                                                                                                                                                                                                                                                                                                                                                                                                                                                                                                                                                                                                                                                                                                                                                                                                                                                                                                                                                                                                                                                                                                                                                                                                                                                                                                            |                           |                      |          |
|   | 87759-1614                         | 87759-1664                                                                         | 87759-1674                                   | 16          |              | 15.90         | 14.00                    | 16.20  | 14.20    | 28.40            | 32.00             | В                |                      | скт#2-∕-₩                                                                                                                                                                                                                                                                                                                                                                                                                                                                                                                                                                                                                                                                                                                                                                                                                                                                                                                                                                                                                                                                                                                                                                                                                                                                                                                                                                                                                                                                                                                                                                                                                                                                                                                                                                                                                                                                                                                                                                                                                                                                                                                      | A A A                     | СКТ#10               |          |
|   | 87759-1814                         | 87759-1864                                                                         | 87759-1874                                   | 18          |              | 17.90         | 16.00                    | 18.20  | 14.20    | 28.40            | 32.00             | В                |                      |                                                                                                                                                                                                                                                                                                                                                                                                                                                                                                                                                                                                                                                                                                                                                                                                                                                                                                                                                                                                                                                                                                                                                                                                                                                                                                                                                                                                                                                                                                                                                                                                                                                                                                                                                                                                                                                                                                                                                                                                                                                                                                                                |                           | (VOIDED PIN          | 1)       |
|   | 87759-2014                         | 87759-2064                                                                         | 87759-2074                                   | 20          |              | 19.90         | 18.00                    | 20.20  | 14.20    | 28.40            | 32.00             | В                | -                    |                                                                                                                                                                                                                                                                                                                                                                                                                                                                                                                                                                                                                                                                                                                                                                                                                                                                                                                                                                                                                                                                                                                                                                                                                                                                                                                                                                                                                                                                                                                                                                                                                                                                                                                                                                                                                                                                                                                                                                                                                                                                                                                                |                           |                      | F        |
|   | 87759-2214                         | 87759-2264                                                                         | 87759-2274                                   | 22          |              | 21.90         | 20.00                    | 22.20  | 20.20    | 40.40            | 44.00             | В                |                      |                                                                                                                                                                                                                                                                                                                                                                                                                                                                                                                                                                                                                                                                                                                                                                                                                                                                                                                                                                                                                                                                                                                                                                                                                                                                                                                                                                                                                                                                                                                                                                                                                                                                                                                                                                                                                                                                                                                                                                                                                                                                                                                                |                           |                      |          |
|   | 87759-2414                         | 87759-2464                                                                         | 87759-2474                                   | 24          |              | 23.90         | 22.00                    | 24.20  | 20.20    | 40.40            | 44.00             | В                |                      |                                                                                                                                                                                                                                                                                                                                                                                                                                                                                                                                                                                                                                                                                                                                                                                                                                                                                                                                                                                                                                                                                                                                                                                                                                                                                                                                                                                                                                                                                                                                                                                                                                                                                                                                                                                                                                                                                                                                                                                                                                                                                                                                |                           |                      |          |
| D | 87759-2614                         | 87759-2664                                                                         | 87759-2674                                   | 26          |              | 25.90         | 24.00                    | 26.20  | 20.20    | 40.40            | 44.00             | В                |                      |                                                                                                                                                                                                                                                                                                                                                                                                                                                                                                                                                                                                                                                                                                                                                                                                                                                                                                                                                                                                                                                                                                                                                                                                                                                                                                                                                                                                                                                                                                                                                                                                                                                                                                                                                                                                                                                                                                                                                                                                                                                                                                                                |                           |                      |          |
|   | 87759-2814                         | 87759-2864                                                                         | 87759-2874                                   | 28          |              | 27.90         | 26.00                    | 28.20  | 20.20    | 40.40            | 44.00             | В                |                      |                                                                                                                                                                                                                                                                                                                                                                                                                                                                                                                                                                                                                                                                                                                                                                                                                                                                                                                                                                                                                                                                                                                                                                                                                                                                                                                                                                                                                                                                                                                                                                                                                                                                                                                                                                                                                                                                                                                                                                                                                                                                                                                                |                           |                      |          |
|   | 87759-3014                         | 87759-3064                                                                         | 87759-3074                                   | 30          |              | 29.90         | 28.00                    | 30.20  | 20.20    | 40.40            | 44.00             | В                |                      |                                                                                                                                                                                                                                                                                                                                                                                                                                                                                                                                                                                                                                                                                                                                                                                                                                                                                                                                                                                                                                                                                                                                                                                                                                                                                                                                                                                                                                                                                                                                                                                                                                                                                                                                                                                                                                                                                                                                                                                                                                                                                                                                |                           |                      |          |
|   | 87759-3214                         | 87759-3264                                                                         | 87759-3274                                   | 32          |              | 31.90         | 30.00                    | 32.20  | 20.20    | 40.40            | 56.00             | В                |                      |                                                                                                                                                                                                                                                                                                                                                                                                                                                                                                                                                                                                                                                                                                                                                                                                                                                                                                                                                                                                                                                                                                                                                                                                                                                                                                                                                                                                                                                                                                                                                                                                                                                                                                                                                                                                                                                                                                                                                                                                                                                                                                                                |                           |                      | ŀ        |
|   | 87759-3414                         | 87759-3464                                                                         | 87759-3474                                   | 34          |              | 33.90         | 32.00                    | 34.20  | 26.20    | 52.40            | 56.00             | В                |                      |                                                                                                                                                                                                                                                                                                                                                                                                                                                                                                                                                                                                                                                                                                                                                                                                                                                                                                                                                                                                                                                                                                                                                                                                                                                                                                                                                                                                                                                                                                                                                                                                                                                                                                                                                                                                                                                                                                                                                                                                                                                                                                                                |                           |                      |          |
|   | 87759-3614                         | 87759-3664                                                                         | 87759-3674                                   | 36          |              | 35.90         | 34.00                    | 36.20  | 26.20    | 52.40            | 56.00             | В                |                      |                                                                                                                                                                                                                                                                                                                                                                                                                                                                                                                                                                                                                                                                                                                                                                                                                                                                                                                                                                                                                                                                                                                                                                                                                                                                                                                                                                                                                                                                                                                                                                                                                                                                                                                                                                                                                                                                                                                                                                                                                                                                                                                                |                           |                      |          |
| С | 87759-3814                         | 87759-3864                                                                         | 87759-3874                                   | 38          |              | 37.90         | 36.00                    | 38.20  | 26.20    | 52.40            | 56.00             | В                |                      |                                                                                                                                                                                                                                                                                                                                                                                                                                                                                                                                                                                                                                                                                                                                                                                                                                                                                                                                                                                                                                                                                                                                                                                                                                                                                                                                                                                                                                                                                                                                                                                                                                                                                                                                                                                                                                                                                                                                                                                                                                                                                                                                |                           |                      |          |
|   | 87759-4014                         | 87759-4064                                                                         | 87759-4074                                   | 40          |              | 39.90         | 38.00                    | 40.20  | 26.20    | 52.40            | 56.00             | В                |                      |                                                                                                                                                                                                                                                                                                                                                                                                                                                                                                                                                                                                                                                                                                                                                                                                                                                                                                                                                                                                                                                                                                                                                                                                                                                                                                                                                                                                                                                                                                                                                                                                                                                                                                                                                                                                                                                                                                                                                                                                                                                                                                                                |                           |                      |          |
|   | 87759-4214                         | 87759-4264                                                                         | 87759-4274                                   | 42          |              | 41.90         | 40.00                    | 42.20  | 26.20    | 52.40            | 56.00             | В                |                      |                                                                                                                                                                                                                                                                                                                                                                                                                                                                                                                                                                                                                                                                                                                                                                                                                                                                                                                                                                                                                                                                                                                                                                                                                                                                                                                                                                                                                                                                                                                                                                                                                                                                                                                                                                                                                                                                                                                                                                                                                                                                                                                                |                           |                      |          |
|   | 87759-4414                         | 87759-4464                                                                         | 87759-4474                                   | 44          |              | 43.90         | 42.00                    | 44.20  | 26.20    | 52.40            | 56.00             | В                |                      |                                                                                                                                                                                                                                                                                                                                                                                                                                                                                                                                                                                                                                                                                                                                                                                                                                                                                                                                                                                                                                                                                                                                                                                                                                                                                                                                                                                                                                                                                                                                                                                                                                                                                                                                                                                                                                                                                                                                                                                                                                                                                                                                |                           |                      | F        |
|   | 87759-4614                         | 87759-4664                                                                         | 87759-4674                                   | 46          |              | 45.90         | 44.00                    | 46.20  | 26.20    | 52.40            | 56.00             | В                |                      |                                                                                                                                                                                                                                                                                                                                                                                                                                                                                                                                                                                                                                                                                                                                                                                                                                                                                                                                                                                                                                                                                                                                                                                                                                                                                                                                                                                                                                                                                                                                                                                                                                                                                                                                                                                                                                                                                                                                                                                                                                                                                                                                |                           |                      |          |
|   | 87759-4814                         | 87759-4864                                                                         | 87759-4874                                   | 48          |              | 47.90         | 46.00                    | 48.20  | 26.20    | 52.40            | 56.00             | В                |                      |                                                                                                                                                                                                                                                                                                                                                                                                                                                                                                                                                                                                                                                                                                                                                                                                                                                                                                                                                                                                                                                                                                                                                                                                                                                                                                                                                                                                                                                                                                                                                                                                                                                                                                                                                                                                                                                                                                                                                                                                                                                                                                                                |                           |                      |          |
| в | 87759-5014                         | 87759-5064                                                                         | 87759-5074                                   | 50          |              | 49.90         | 48.00                    | 50.20  | 34.20    | 68.40            | 72.00             | В                |                      |                                                                                                                                                                                                                                                                                                                                                                                                                                                                                                                                                                                                                                                                                                                                                                                                                                                                                                                                                                                                                                                                                                                                                                                                                                                                                                                                                                                                                                                                                                                                                                                                                                                                                                                                                                                                                                                                                                                                                                                                                                                                                                                                |                           |                      |          |
|   |                                    |                                                                                    |                                              |             |              |               |                          |        |          |                  |                   |                  |                      |                                                                                                                                                                                                                                                                                                                                                                                                                                                                                                                                                                                                                                                                                                                                                                                                                                                                                                                                                                                                                                                                                                                                                                                                                                                                                                                                                                                                                                                                                                                                                                                                                                                                                                                                                                                                                                                                                                                                                                                                                                                                                                                                |                           |                      |          |
|   |                                    |                                                                                    |                                              |             |              | 1/10          | 2011/01/24<br>2011/01/24 | QUALIT |          |                  |                   | ANCES            |                      | ON STYLE SCALE                                                                                                                                                                                                                                                                                                                                                                                                                                                                                                                                                                                                                                                                                                                                                                                                                                                                                                                                                                                                                                                                                                                                                                                                                                                                                                                                                                                                                                                                                                                                                                                                                                                                                                                                                                                                                                                                                                                                                                                                                                                                                                                 |                           |                      | ANGLE    |
|   | -                                  |                                                                                    |                                              |             |              | T 011/0       | 011/0                    | SYMBO  |          | ILESS            | SPECIFI           | INCH             | DRAWN BY             | DATE TITLE                                                                                                                                                                                                                                                                                                                                                                                                                                                                                                                                                                                                                                                                                                                                                                                                                                                                                                                                                                                                                                                                                                                                                                                                                                                                                                                                                                                                                                                                                                                                                                                                                                                                                                                                                                                                                                                                                                                                                                                                                                                                                                                     |                           |                      |          |
|   |                                    |                                                                                    |                                              |             |              | 1 <b>EIGH</b> | 2(2)<br>210N             | ∎▼=0   |          | ACES ±<br>ACES ± |                   |                  | (SEE<br>Thecked by   | 2003/12/12<br>DATE N                                                                                                                                                                                                                                                                                                                                                                                                                                                                                                                                                                                                                                                                                                                                                                                                                                                                                                                                                                                                                                                                                                                                                                                                                                                                                                                                                                                                                                                                                                                                                                                                                                                                                                                                                                                                                                                                                                                                                                                                                                                                                                           | CUSTOM I<br>1GRID. 2MM DU |                      | DR.      |
|   |                                    |                                                                                    |                                              |             |              |               | SCRIP                    | ₩7=0   | 2 PL     | ACES ±           | 0.2               | ± K              | CLING                | 2004/01/12                                                                                                                                                                                                                                                                                                                                                                                                                                                                                                                                                                                                                                                                                                                                                                                                                                                                                                                                                                                                                                                                                                                                                                                                                                                                                                                                                                                                                                                                                                                                                                                                                                                                                                                                                                                                                                                                                                                                                                                                                                                                                                                     | SM                        |                      |          |
| A |                                    |                                                                                    |                                              |             |              | S20<br>S20    | LONG                     |        | 1 PL     | ACE ±            | :<br>JLAR ±       | : 3 ° S          | APPROVED BY<br>SKTOH | 2004/01/12 molex                                                                                                                                                                                                                                                                                                                                                                                                                                                                                                                                                                                                                                                                                                                                                                                                                                                                                                                                                                                                                                                                                                                                                                                                                                                                                                                                                                                                                                                                                                                                                                                                                                                                                                                                                                                                                                                                                                                                                                                                                                                                                                               | MOLEX INCO                | DRPORATE             | ED       |
|   |                                    | REVGE MATING HEIGHT<br>DREEVGE MATING HEIGHT<br>ECE NO: 5201-0534<br>(DRMASAME 201 |                                              |             | KD:A         | PR:M          |                          |        |          |                  | ATERIAL NO.       |                  | DOCUMENT NO. SHEET   |                                                                                                                                                                                                                                                                                                                                                                                                                                                                                                                                                                                                                                                                                                                                                                                                                                                                                                                                                                                                                                                                                                                                                                                                                                                                                                                                                                                                                                                                                                                                                                                                                                                                                                                                                                                                                                                                                                                                                                                                                                                                                                                                |                           |                      |          |
|   |                                    |                                                                                    |                                              |             | ļ            | מסש כ         | <u>, A A</u>             | -      |          | MUS              | T REMA<br>DIMENSI | IN E             | SIZE THIS D          | THIS DRAWING CONTAINS INFORMATION THAT IS PROPRIETARY TO MOLE                                                                                                                                                                                                                                                                                                                                                                                                                                                                                                                                                                                                                                                                                                                                                                                                                                                                                                                                                                                                                                                                                                                                                                                                                                                                                                                                                                                                                                                                                                                                                                                                                                                                                                                                                                                                                                                                                                                                                                                                                                                                  |                           |                      |          |
| / | tb_frame_A3_P_AM_T                 |                                                                                    |                                              |             |              | B             | 4 12                     | !      | <u> </u> |                  |                   |                  |                      | ORATED AND SHOULD                                                                                                                                                                                                                                                                                                                                                                                                                                                                                                                                                                                                                                                                                                                                                                                                                                                                                                                                                                                                                                                                                                                                                                                                                                                                                                                                                                                                                                                                                                                                                                                                                                                                                                                                                                                                                                                                                                                                                                                                                                                                                                              | NOT BE USED WITHO         | UT WRITTEN PE        | RMISSION |
|   | Rev. E 2006/04/15                  | 9                                                                                  | 8                                            |             | 7            |               |                          | 6      |          | -                | ō                 |                  | 4                    | 3                                                                                                                                                                                                                                                                                                                                                                                                                                                                                                                                                                                                                                                                                                                                                                                                                                                                                                                                                                                                                                                                                                                                                                                                                                                                                                                                                                                                                                                                                                                                                                                                                                                                                                                                                                                                                                                                                                                                                                                                                                                                                                                              | 2                         | 1                    |          |