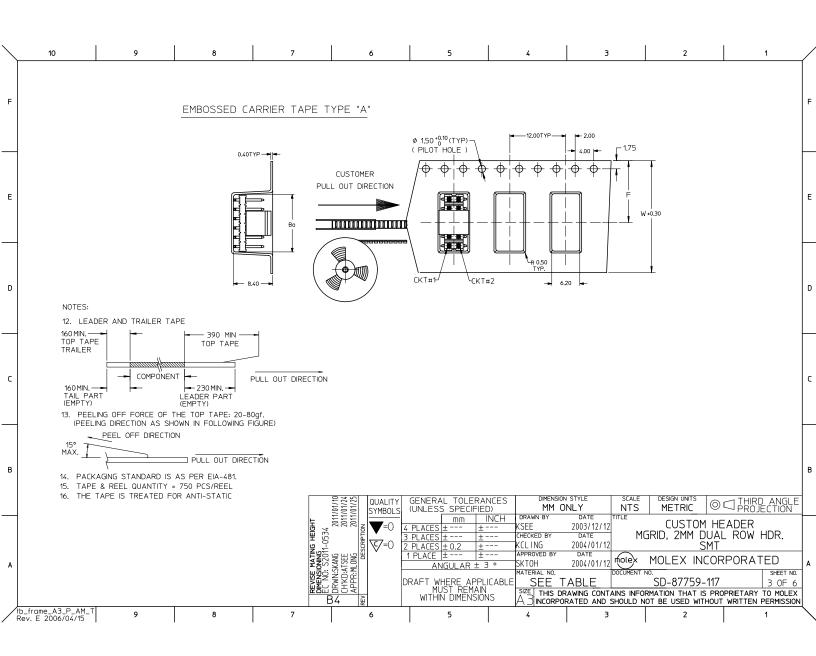

Downloaded from Elcodis.com electronic components distributor

|   | 10                                 | 9                                                                                  | 8                                            |             | 7            |               |                          | 6      |          | 5                | 5                 |                  | 4                    | 3                                                                                                                                                                                                                                                                                                                                                                                                                                                                                                                                                                                                                                                                                                                                                                                                                                                                                                                                                                                                                                                                                                                                                                                                                                                                                                                                                                                                                                                                                                                                                                                                                                                                                                                                                                                                                                                                                                                                                                                                                                                                                                                              | 2                         | 1                    | ,        |
|---|------------------------------------|------------------------------------------------------------------------------------|----------------------------------------------|-------------|--------------|---------------|--------------------------|--------|----------|------------------|-------------------|------------------|----------------------|--------------------------------------------------------------------------------------------------------------------------------------------------------------------------------------------------------------------------------------------------------------------------------------------------------------------------------------------------------------------------------------------------------------------------------------------------------------------------------------------------------------------------------------------------------------------------------------------------------------------------------------------------------------------------------------------------------------------------------------------------------------------------------------------------------------------------------------------------------------------------------------------------------------------------------------------------------------------------------------------------------------------------------------------------------------------------------------------------------------------------------------------------------------------------------------------------------------------------------------------------------------------------------------------------------------------------------------------------------------------------------------------------------------------------------------------------------------------------------------------------------------------------------------------------------------------------------------------------------------------------------------------------------------------------------------------------------------------------------------------------------------------------------------------------------------------------------------------------------------------------------------------------------------------------------------------------------------------------------------------------------------------------------------------------------------------------------------------------------------------------------|---------------------------|----------------------|----------|
| ` | PART NUMBER<br>WITHOUT CAP IN TUBE | PART NUMBER<br>WITH CAP IN TUBE                                                    | PART NUMBER<br>WITH CAP IN TAPE<br>AND REEL. | CKT<br>SIZE | VOID<br>CKTS | А             | в                        | Во     | F        | So               | w                 | EMBOSSED<br>TYPE | 0                    | NOTES:                                                                                                                                                                                                                                                                                                                                                                                                                                                                                                                                                                                                                                                                                                                                                                                                                                                                                                                                                                                                                                                                                                                                                                                                                                                                                                                                                                                                                                                                                                                                                                                                                                                                                                                                                                                                                                                                                                                                                                                                                                                                                                                         |                           |                      |          |
| F | 87759-0414                         | 87759-0464                                                                         | 87759-0474                                   | 4           |              | NA            | 2.00                     | 5.40   | 11.50    | -                | 24.00             | С                |                      | NOTES:                                                                                                                                                                                                                                                                                                                                                                                                                                                                                                                                                                                                                                                                                                                                                                                                                                                                                                                                                                                                                                                                                                                                                                                                                                                                                                                                                                                                                                                                                                                                                                                                                                                                                                                                                                                                                                                                                                                                                                                                                                                                                                                         |                           |                      |          |
|   | 87759-0614                         | 87759-0664                                                                         | 87759-0674                                   | 6           |              | NA            | 4.00                     | 7.20   | 11.50    | -                | 24.00             | С                |                      | A VOIDED PI                                                                                                                                                                                                                                                                                                                                                                                                                                                                                                                                                                                                                                                                                                                                                                                                                                                                                                                                                                                                                                                                                                                                                                                                                                                                                                                                                                                                                                                                                                                                                                                                                                                                                                                                                                                                                                                                                                                                                                                                                                                                                                                    | N CKT#10 FOR PAR          | T#87759-1002         |          |
|   | 87759-0814                         | 87759-0864                                                                         | 87759-0874                                   | 8           |              | 7.90          | 6.00                     | 8.20   | 11.50    | -                | 24.00             | С                |                      |                                                                                                                                                                                                                                                                                                                                                                                                                                                                                                                                                                                                                                                                                                                                                                                                                                                                                                                                                                                                                                                                                                                                                                                                                                                                                                                                                                                                                                                                                                                                                                                                                                                                                                                                                                                                                                                                                                                                                                                                                                                                                                                                |                           |                      |          |
|   | 87759-1014                         | 87759-1064                                                                         | 87759-1074                                   | 10          |              | 9.90          | 8.00                     | 10.20  | 11.50    | -                | 24.00             | A                |                      | CKT#1-                                                                                                                                                                                                                                                                                                                                                                                                                                                                                                                                                                                                                                                                                                                                                                                                                                                                                                                                                                                                                                                                                                                                                                                                                                                                                                                                                                                                                                                                                                                                                                                                                                                                                                                                                                                                                                                                                                                                                                                                                                                                                                                         |                           | ∕ <sup>-CKT</sup> #9 | F        |
|   | 87759-1002                         | 87759-1003 🛕                                                                       | 87759-1004 A                                 | 10          | 10           | 9.90          | 8.00                     | 10.20  | 11.50    | -                | 24.00             | A                | _                    | h the second sec |                           | ń                    |          |
|   | 87759-1214                         | 87759-1264                                                                         | 87759-1274                                   | 12          |              | 11.90         | 10.00                    | 12.20  | 11.50    | -                | 24.00             | А                | _                    |                                                                                                                                                                                                                                                                                                                                                                                                                                                                                                                                                                                                                                                                                                                                                                                                                                                                                                                                                                                                                                                                                                                                                                                                                                                                                                                                                                                                                                                                                                                                                                                                                                                                                                                                                                                                                                                                                                                                                                                                                                                                                                                                |                           |                      |          |
| Е | 87759-1414                         | 87759-1464                                                                         | 87759-1474                                   | 14          |              | 13.90         | 12.00                    | 14.20  | 11.50    | -                | 24.00             | A                |                      | [PP                                                                                                                                                                                                                                                                                                                                                                                                                                                                                                                                                                                                                                                                                                                                                                                                                                                                                                                                                                                                                                                                                                                                                                                                                                                                                                                                                                                                                                                                                                                                                                                                                                                                                                                                                                                                                                                                                                                                                                                                                                                                                                                            |                           |                      |          |
|   | 87759-1614                         | 87759-1664                                                                         | 87759-1674                                   | 16          |              | 15.90         | 14.00                    | 16.20  | 14.20    | 28.40            | 32.00             | В                |                      | скт#2-∕-₩                                                                                                                                                                                                                                                                                                                                                                                                                                                                                                                                                                                                                                                                                                                                                                                                                                                                                                                                                                                                                                                                                                                                                                                                                                                                                                                                                                                                                                                                                                                                                                                                                                                                                                                                                                                                                                                                                                                                                                                                                                                                                                                      | A A A                     | СКТ#10               |          |
|   | 87759-1814                         | 87759-1864                                                                         | 87759-1874                                   | 18          |              | 17.90         | 16.00                    | 18.20  | 14.20    | 28.40            | 32.00             | В                |                      |                                                                                                                                                                                                                                                                                                                                                                                                                                                                                                                                                                                                                                                                                                                                                                                                                                                                                                                                                                                                                                                                                                                                                                                                                                                                                                                                                                                                                                                                                                                                                                                                                                                                                                                                                                                                                                                                                                                                                                                                                                                                                                                                |                           | (VOIDED PIN          | 1)       |
|   | 87759-2014                         | 87759-2064                                                                         | 87759-2074                                   | 20          |              | 19.90         | 18.00                    | 20.20  | 14.20    | 28.40            | 32.00             | В                | -                    |                                                                                                                                                                                                                                                                                                                                                                                                                                                                                                                                                                                                                                                                                                                                                                                                                                                                                                                                                                                                                                                                                                                                                                                                                                                                                                                                                                                                                                                                                                                                                                                                                                                                                                                                                                                                                                                                                                                                                                                                                                                                                                                                |                           |                      | F        |
|   | 87759-2214                         | 87759-2264                                                                         | 87759-2274                                   | 22          |              | 21.90         | 20.00                    | 22.20  | 20.20    | 40.40            | 44.00             | В                |                      |                                                                                                                                                                                                                                                                                                                                                                                                                                                                                                                                                                                                                                                                                                                                                                                                                                                                                                                                                                                                                                                                                                                                                                                                                                                                                                                                                                                                                                                                                                                                                                                                                                                                                                                                                                                                                                                                                                                                                                                                                                                                                                                                |                           |                      |          |
|   | 87759-2414                         | 87759-2464                                                                         | 87759-2474                                   | 24          |              | 23.90         | 22.00                    | 24.20  | 20.20    | 40.40            | 44.00             | В                |                      |                                                                                                                                                                                                                                                                                                                                                                                                                                                                                                                                                                                                                                                                                                                                                                                                                                                                                                                                                                                                                                                                                                                                                                                                                                                                                                                                                                                                                                                                                                                                                                                                                                                                                                                                                                                                                                                                                                                                                                                                                                                                                                                                |                           |                      |          |
| D | 87759-2614                         | 87759-2664                                                                         | 87759-2674                                   | 26          |              | 25.90         | 24.00                    | 26.20  | 20.20    | 40.40            | 44.00             | В                |                      |                                                                                                                                                                                                                                                                                                                                                                                                                                                                                                                                                                                                                                                                                                                                                                                                                                                                                                                                                                                                                                                                                                                                                                                                                                                                                                                                                                                                                                                                                                                                                                                                                                                                                                                                                                                                                                                                                                                                                                                                                                                                                                                                |                           |                      |          |
|   | 87759-2814                         | 87759-2864                                                                         | 87759-2874                                   | 28          |              | 27.90         | 26.00                    | 28.20  | 20.20    | 40.40            | 44.00             | В                |                      |                                                                                                                                                                                                                                                                                                                                                                                                                                                                                                                                                                                                                                                                                                                                                                                                                                                                                                                                                                                                                                                                                                                                                                                                                                                                                                                                                                                                                                                                                                                                                                                                                                                                                                                                                                                                                                                                                                                                                                                                                                                                                                                                |                           |                      |          |
|   | 87759-3014                         | 87759-3064                                                                         | 87759-3074                                   | 30          |              | 29.90         | 28.00                    | 30.20  | 20.20    | 40.40            | 44.00             | В                |                      |                                                                                                                                                                                                                                                                                                                                                                                                                                                                                                                                                                                                                                                                                                                                                                                                                                                                                                                                                                                                                                                                                                                                                                                                                                                                                                                                                                                                                                                                                                                                                                                                                                                                                                                                                                                                                                                                                                                                                                                                                                                                                                                                |                           |                      |          |
|   | 87759-3214                         | 87759-3264                                                                         | 87759-3274                                   | 32          |              | 31.90         | 30.00                    | 32.20  | 20.20    | 40.40            | 56.00             | В                |                      |                                                                                                                                                                                                                                                                                                                                                                                                                                                                                                                                                                                                                                                                                                                                                                                                                                                                                                                                                                                                                                                                                                                                                                                                                                                                                                                                                                                                                                                                                                                                                                                                                                                                                                                                                                                                                                                                                                                                                                                                                                                                                                                                |                           |                      | ŀ        |
|   | 87759-3414                         | 87759-3464                                                                         | 87759-3474                                   | 34          |              | 33.90         | 32.00                    | 34.20  | 26.20    | 52.40            | 56.00             | В                |                      |                                                                                                                                                                                                                                                                                                                                                                                                                                                                                                                                                                                                                                                                                                                                                                                                                                                                                                                                                                                                                                                                                                                                                                                                                                                                                                                                                                                                                                                                                                                                                                                                                                                                                                                                                                                                                                                                                                                                                                                                                                                                                                                                |                           |                      |          |
|   | 87759-3614                         | 87759-3664                                                                         | 87759-3674                                   | 36          |              | 35.90         | 34.00                    | 36.20  | 26.20    | 52.40            | 56.00             | В                |                      |                                                                                                                                                                                                                                                                                                                                                                                                                                                                                                                                                                                                                                                                                                                                                                                                                                                                                                                                                                                                                                                                                                                                                                                                                                                                                                                                                                                                                                                                                                                                                                                                                                                                                                                                                                                                                                                                                                                                                                                                                                                                                                                                |                           |                      |          |
| С | 87759-3814                         | 87759-3864                                                                         | 87759-3874                                   | 38          |              | 37.90         | 36.00                    | 38.20  | 26.20    | 52.40            | 56.00             | В                |                      |                                                                                                                                                                                                                                                                                                                                                                                                                                                                                                                                                                                                                                                                                                                                                                                                                                                                                                                                                                                                                                                                                                                                                                                                                                                                                                                                                                                                                                                                                                                                                                                                                                                                                                                                                                                                                                                                                                                                                                                                                                                                                                                                |                           |                      |          |
|   | 87759-4014                         | 87759-4064                                                                         | 87759-4074                                   | 40          |              | 39.90         | 38.00                    | 40.20  | 26.20    | 52.40            | 56.00             | В                |                      |                                                                                                                                                                                                                                                                                                                                                                                                                                                                                                                                                                                                                                                                                                                                                                                                                                                                                                                                                                                                                                                                                                                                                                                                                                                                                                                                                                                                                                                                                                                                                                                                                                                                                                                                                                                                                                                                                                                                                                                                                                                                                                                                |                           |                      |          |
|   | 87759-4214                         | 87759-4264                                                                         | 87759-4274                                   | 42          |              | 41.90         | 40.00                    | 42.20  | 26.20    | 52.40            | 56.00             | В                |                      |                                                                                                                                                                                                                                                                                                                                                                                                                                                                                                                                                                                                                                                                                                                                                                                                                                                                                                                                                                                                                                                                                                                                                                                                                                                                                                                                                                                                                                                                                                                                                                                                                                                                                                                                                                                                                                                                                                                                                                                                                                                                                                                                |                           |                      |          |
|   | 87759-4414                         | 87759-4464                                                                         | 87759-4474                                   | 44          |              | 43.90         | 42.00                    | 44.20  | 26.20    | 52.40            | 56.00             | В                |                      |                                                                                                                                                                                                                                                                                                                                                                                                                                                                                                                                                                                                                                                                                                                                                                                                                                                                                                                                                                                                                                                                                                                                                                                                                                                                                                                                                                                                                                                                                                                                                                                                                                                                                                                                                                                                                                                                                                                                                                                                                                                                                                                                |                           |                      | F        |
|   | 87759-4614                         | 87759-4664                                                                         | 87759-4674                                   | 46          |              | 45.90         | 44.00                    | 46.20  | 26.20    | 52.40            | 56.00             | В                |                      |                                                                                                                                                                                                                                                                                                                                                                                                                                                                                                                                                                                                                                                                                                                                                                                                                                                                                                                                                                                                                                                                                                                                                                                                                                                                                                                                                                                                                                                                                                                                                                                                                                                                                                                                                                                                                                                                                                                                                                                                                                                                                                                                |                           |                      |          |
|   | 87759-4814                         | 87759-4864                                                                         | 87759-4874                                   | 48          |              | 47.90         | 46.00                    | 48.20  | 26.20    | 52.40            | 56.00             | В                |                      |                                                                                                                                                                                                                                                                                                                                                                                                                                                                                                                                                                                                                                                                                                                                                                                                                                                                                                                                                                                                                                                                                                                                                                                                                                                                                                                                                                                                                                                                                                                                                                                                                                                                                                                                                                                                                                                                                                                                                                                                                                                                                                                                |                           |                      |          |
| в | 87759-5014                         | 87759-5064                                                                         | 87759-5074                                   | 50          |              | 49.90         | 48.00                    | 50.20  | 34.20    | 68.40            | 72.00             | В                |                      |                                                                                                                                                                                                                                                                                                                                                                                                                                                                                                                                                                                                                                                                                                                                                                                                                                                                                                                                                                                                                                                                                                                                                                                                                                                                                                                                                                                                                                                                                                                                                                                                                                                                                                                                                                                                                                                                                                                                                                                                                                                                                                                                |                           |                      |          |
|   |                                    |                                                                                    |                                              |             |              |               |                          |        |          |                  |                   |                  |                      |                                                                                                                                                                                                                                                                                                                                                                                                                                                                                                                                                                                                                                                                                                                                                                                                                                                                                                                                                                                                                                                                                                                                                                                                                                                                                                                                                                                                                                                                                                                                                                                                                                                                                                                                                                                                                                                                                                                                                                                                                                                                                                                                |                           |                      |          |
|   |                                    |                                                                                    |                                              |             |              | 1/10          | 2011/01/24<br>2011/01/24 | QUALIT |          |                  |                   | ANCES            |                      | ON STYLE SCALE                                                                                                                                                                                                                                                                                                                                                                                                                                                                                                                                                                                                                                                                                                                                                                                                                                                                                                                                                                                                                                                                                                                                                                                                                                                                                                                                                                                                                                                                                                                                                                                                                                                                                                                                                                                                                                                                                                                                                                                                                                                                                                                 |                           |                      | ANGLE    |
|   | -                                  |                                                                                    |                                              |             |              | T 011/0       | 011/0                    | SYMBO  |          | ILESS            | SPECIFI           | INCH             | DRAWN BY             | DATE TITLE                                                                                                                                                                                                                                                                                                                                                                                                                                                                                                                                                                                                                                                                                                                                                                                                                                                                                                                                                                                                                                                                                                                                                                                                                                                                                                                                                                                                                                                                                                                                                                                                                                                                                                                                                                                                                                                                                                                                                                                                                                                                                                                     |                           |                      |          |
|   |                                    |                                                                                    |                                              |             |              | 1 <b>EIGH</b> | 2(2)<br>210N             | ∎▼=0   |          | ACES ±<br>ACES ± |                   |                  | (SEE<br>Thecked by   | 2003/12/12<br>DATE N                                                                                                                                                                                                                                                                                                                                                                                                                                                                                                                                                                                                                                                                                                                                                                                                                                                                                                                                                                                                                                                                                                                                                                                                                                                                                                                                                                                                                                                                                                                                                                                                                                                                                                                                                                                                                                                                                                                                                                                                                                                                                                           | CUSTOM I<br>1GRID. 2MM DU |                      | DR.      |
|   |                                    |                                                                                    |                                              |             |              |               | SCRIP                    | ₩7=0   | 2 PL     | ACES ±           | 0.2               | ± K              | CLING                | 2004/01/12                                                                                                                                                                                                                                                                                                                                                                                                                                                                                                                                                                                                                                                                                                                                                                                                                                                                                                                                                                                                                                                                                                                                                                                                                                                                                                                                                                                                                                                                                                                                                                                                                                                                                                                                                                                                                                                                                                                                                                                                                                                                                                                     | SM                        |                      |          |
| A |                                    |                                                                                    |                                              |             |              | S20<br>S20    | LONG                     |        | 1 PL     | ACE ±            | :<br>JLAR ±       | : 3 ° S          | APPROVED BY<br>SKTOH | 2004/01/12 molex                                                                                                                                                                                                                                                                                                                                                                                                                                                                                                                                                                                                                                                                                                                                                                                                                                                                                                                                                                                                                                                                                                                                                                                                                                                                                                                                                                                                                                                                                                                                                                                                                                                                                                                                                                                                                                                                                                                                                                                                                                                                                                               | MOLEX INCO                | DRPORATE             | ED       |
|   |                                    | REVGE MATING HEIGHT<br>DREEVGE MATING HEIGHT<br>ECE NO: 5201-0534<br>(DRMASAME 201 |                                              |             | KD:A         | PR:M          |                          |        |          |                  | ATERIAL NO.       |                  | DOCUMENT NO. SHEET   |                                                                                                                                                                                                                                                                                                                                                                                                                                                                                                                                                                                                                                                                                                                                                                                                                                                                                                                                                                                                                                                                                                                                                                                                                                                                                                                                                                                                                                                                                                                                                                                                                                                                                                                                                                                                                                                                                                                                                                                                                                                                                                                                |                           |                      |          |
|   |                                    |                                                                                    |                                              |             | ļ            | מסש כ         | <u>, A A</u>             | -      |          | MUS              | T REMA<br>DIMENSI | IN E             | SIZE THIS D          | THIS DRAWING CONTAINS INFORMATION THAT IS PROPRIETARY TO MOLE                                                                                                                                                                                                                                                                                                                                                                                                                                                                                                                                                                                                                                                                                                                                                                                                                                                                                                                                                                                                                                                                                                                                                                                                                                                                                                                                                                                                                                                                                                                                                                                                                                                                                                                                                                                                                                                                                                                                                                                                                                                                  |                           |                      |          |
| / | tb_frame_A3_P_AM_T                 |                                                                                    |                                              |             |              | B             | 4 12                     | !      | <u> </u> |                  |                   |                  |                      | ORATED AND SHOULD                                                                                                                                                                                                                                                                                                                                                                                                                                                                                                                                                                                                                                                                                                                                                                                                                                                                                                                                                                                                                                                                                                                                                                                                                                                                                                                                                                                                                                                                                                                                                                                                                                                                                                                                                                                                                                                                                                                                                                                                                                                                                                              | NOT BE USED WITHO         | UT WRITTEN PE        | RMISSION |
|   | Rev. E 2006/04/15                  | 9                                                                                  | 8                                            |             | 7            |               |                          | 6      |          | -                | ō                 |                  | 4                    | 3                                                                                                                                                                                                                                                                                                                                                                                                                                                                                                                                                                                                                                                                                                                                                                                                                                                                                                                                                                                                                                                                                                                                                                                                                                                                                                                                                                                                                                                                                                                                                                                                                                                                                                                                                                                                                                                                                                                                                                                                                                                                                                                              | 2                         | 1                    |          |