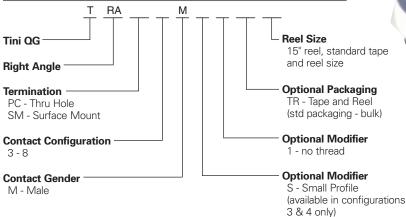

n added option, a non-threaded bushing version is also available. See the Engineering Design Guide or our website for the complete line of Tini QG® connectors.

#### **Features and Benefits**

- Low profile, compact design reduces PC board space
- Mates with TQG female cord plugs
- Rated at 5A for 3-6 pins, 3A for 7 and 8 pin versions

#### Markets

- Wireless microphone systems
- Medical Instrumentation
- Test Instrumentation

#### **Specifications**

#### Materials:

Housing: Thermoplastic Contacts: Brass, tin-plated Nut and Washer: Brass, nickel-plated

#### Electrical

Current Rating: 5A for 3-6 pins, 3A for 7 and 8 Contact Resistance: 10 m Ohm max Insulation Resistance: 100 m Ohm min Dielectric Withstanding Voltage: 250VAC Mechanical Life: 2,000 cycles

#### **Ordering information**





## PRODUCT Bulletin 550

TRAPC3MS

TRASM3M