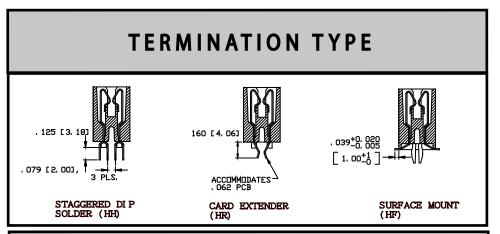

# .039" [1.00MM] CONTACT CENTERS

#### **FEATURES**

- \* Accommodates .062 + .008" PC board (Consult factory for other board thicknesses)
- \* PPS or PCT insulator
- \* Molded-in key available

- \* 1 amp current rating
- \* Highly reliable high cycle hairpin bellow contacts
- \* 150 grams normal force minimum







MOUNTING STYLE



Sullins®

### DIP SOLDER/CARD EXTENDER/SMT EDGECARD CONNECTORS

#### PART NUMBER CODING



## DIMENSIONS

Dimensions in [] are in millimeters, all others in inches.



| PART NUMBER