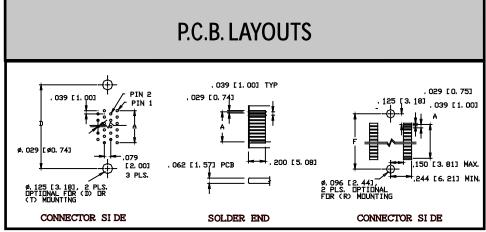

## DIMENSIONS

Dimensions in [] are in millimeters, all others in inches.

| PART NUMBER                                                                                                                                                                                                                                                                                                                                                                                                                                                                                                                                                                                                                                                                                                                                                                                                                                                                                                                                                                                                                                                                                                                                                                                                                                                                                                                                                                                                                                                                                                                                                                                                                                                                                                                                                                                                                                                                                                                                                                                                                                                                                                                    | NUMBER OF<br>CONTACTS                                                                                                                                                                                                                                                                                                                                                                                                                                                                                                                                                                                                                                                                                                                                                                                                                                                                                                                                                                                                                                                                                                                                                                                                                                                                                                                                                                                                                                                                                                                                                                                                                                                                                                                                                                                                                                                                                                                                                                                                                                                                                                                                                                                                                                                                                                                                                                                                                                                                                                                                                                                                                                                                                                                                                                                                                                                                                                                                                                                                                                                                                                                                                                               | A + 005                                                                        | B+. 005 000                                                                                                                                                                                                                                                                                                                                                                                                                                                                                       | C+ 015                                                                                                                                                                                                                                                                                                                                                                                                                                                                                                                                                                                                                                                                                                                                                                                                                                                                                                                                                                                                                                                                                                                                                                                                                                                                                                                                                                                                                                                                                                                                                                                                                                                                                                                                                                                                                                                                                                                                                                                                                                                                                                                                                                                                                                                                                                                                                                                                                                                                                                                                                                                                                                                                                                                                                                                                                                                                                                                         | D+ 010                                                                                                                | E+ 020                                  | F+ 010                                                                                                                                                                                                                                                                                                                                                                                                                                                                                                                                                                                                                                                                                                                                                                                                                                                                                                                                                                                                                                                                                                                                                                                                                                                                                                                                                                                                                                                                                                                                                                                                                                                                                                                                                                                                                                                                                                                                                                                                                                                                                                                                                                                                                                                                                                                                                                                                                                                                                                                                                                                                                                                                                                                                                                                                                                                                                                                         | A + 13                                 | B+. 13 00                              | C+-, 38                                                                                                                                                                                                                                                                                                                                                                                                                                                                                                                                                                                                                                                                                                                                                                                                                                                                                                                                                                                                                                                                                                                                                                                                                                                                                                                                                                                                                                                                                                                                                                                                                                                                                                                                                                                                                                                                                                                                                                                                                                                                                                                                                                                                                                                                                                                                                                                                                                                                                                                                                                                                                                                                                                                                                                                                                                                                                                                       | D+-, 25                                  | E+ 51                                      | F+-, 25                                                          |
|--------------------------------------------------------------------------------------------------------------------------------------------------------------------------------------------------------------------------------------------------------------------------------------------------------------------------------------------------------------------------------------------------------------------------------------------------------------------------------------------------------------------------------------------------------------------------------------------------------------------------------------------------------------------------------------------------------------------------------------------------------------------------------------------------------------------------------------------------------------------------------------------------------------------------------------------------------------------------------------------------------------------------------------------------------------------------------------------------------------------------------------------------------------------------------------------------------------------------------------------------------------------------------------------------------------------------------------------------------------------------------------------------------------------------------------------------------------------------------------------------------------------------------------------------------------------------------------------------------------------------------------------------------------------------------------------------------------------------------------------------------------------------------------------------------------------------------------------------------------------------------------------------------------------------------------------------------------------------------------------------------------------------------------------------------------------------------------------------------------------------------|-----------------------------------------------------------------------------------------------------------------------------------------------------------------------------------------------------------------------------------------------------------------------------------------------------------------------------------------------------------------------------------------------------------------------------------------------------------------------------------------------------------------------------------------------------------------------------------------------------------------------------------------------------------------------------------------------------------------------------------------------------------------------------------------------------------------------------------------------------------------------------------------------------------------------------------------------------------------------------------------------------------------------------------------------------------------------------------------------------------------------------------------------------------------------------------------------------------------------------------------------------------------------------------------------------------------------------------------------------------------------------------------------------------------------------------------------------------------------------------------------------------------------------------------------------------------------------------------------------------------------------------------------------------------------------------------------------------------------------------------------------------------------------------------------------------------------------------------------------------------------------------------------------------------------------------------------------------------------------------------------------------------------------------------------------------------------------------------------------------------------------------------------------------------------------------------------------------------------------------------------------------------------------------------------------------------------------------------------------------------------------------------------------------------------------------------------------------------------------------------------------------------------------------------------------------------------------------------------------------------------------------------------------------------------------------------------------------------------------------------------------------------------------------------------------------------------------------------------------------------------------------------------------------------------------------------------------------------------------------------------------------------------------------------------------------------------------------------------------------------------------------------------------------------------------------------------------|--------------------------------------------------------------------------------|---------------------------------------------------------------------------------------------------------------------------------------------------------------------------------------------------------------------------------------------------------------------------------------------------------------------------------------------------------------------------------------------------------------------------------------------------------------------------------------------------|--------------------------------------------------------------------------------------------------------------------------------------------------------------------------------------------------------------------------------------------------------------------------------------------------------------------------------------------------------------------------------------------------------------------------------------------------------------------------------------------------------------------------------------------------------------------------------------------------------------------------------------------------------------------------------------------------------------------------------------------------------------------------------------------------------------------------------------------------------------------------------------------------------------------------------------------------------------------------------------------------------------------------------------------------------------------------------------------------------------------------------------------------------------------------------------------------------------------------------------------------------------------------------------------------------------------------------------------------------------------------------------------------------------------------------------------------------------------------------------------------------------------------------------------------------------------------------------------------------------------------------------------------------------------------------------------------------------------------------------------------------------------------------------------------------------------------------------------------------------------------------------------------------------------------------------------------------------------------------------------------------------------------------------------------------------------------------------------------------------------------------------------------------------------------------------------------------------------------------------------------------------------------------------------------------------------------------------------------------------------------------------------------------------------------------------------------------------------------------------------------------------------------------------------------------------------------------------------------------------------------------------------------------------------------------------------------------------------------------------------------------------------------------------------------------------------------------------------------------------------------------------------------------------------------------|-----------------------------------------------------------------------------------------------------------------------|-----------------------------------------|--------------------------------------------------------------------------------------------------------------------------------------------------------------------------------------------------------------------------------------------------------------------------------------------------------------------------------------------------------------------------------------------------------------------------------------------------------------------------------------------------------------------------------------------------------------------------------------------------------------------------------------------------------------------------------------------------------------------------------------------------------------------------------------------------------------------------------------------------------------------------------------------------------------------------------------------------------------------------------------------------------------------------------------------------------------------------------------------------------------------------------------------------------------------------------------------------------------------------------------------------------------------------------------------------------------------------------------------------------------------------------------------------------------------------------------------------------------------------------------------------------------------------------------------------------------------------------------------------------------------------------------------------------------------------------------------------------------------------------------------------------------------------------------------------------------------------------------------------------------------------------------------------------------------------------------------------------------------------------------------------------------------------------------------------------------------------------------------------------------------------------------------------------------------------------------------------------------------------------------------------------------------------------------------------------------------------------------------------------------------------------------------------------------------------------------------------------------------------------------------------------------------------------------------------------------------------------------------------------------------------------------------------------------------------------------------------------------------------------------------------------------------------------------------------------------------------------------------------------------------------------------------------------------------------------|----------------------------------------|----------------------------------------|-------------------------------------------------------------------------------------------------------------------------------------------------------------------------------------------------------------------------------------------------------------------------------------------------------------------------------------------------------------------------------------------------------------------------------------------------------------------------------------------------------------------------------------------------------------------------------------------------------------------------------------------------------------------------------------------------------------------------------------------------------------------------------------------------------------------------------------------------------------------------------------------------------------------------------------------------------------------------------------------------------------------------------------------------------------------------------------------------------------------------------------------------------------------------------------------------------------------------------------------------------------------------------------------------------------------------------------------------------------------------------------------------------------------------------------------------------------------------------------------------------------------------------------------------------------------------------------------------------------------------------------------------------------------------------------------------------------------------------------------------------------------------------------------------------------------------------------------------------------------------------------------------------------------------------------------------------------------------------------------------------------------------------------------------------------------------------------------------------------------------------------------------------------------------------------------------------------------------------------------------------------------------------------------------------------------------------------------------------------------------------------------------------------------------------------------------------------------------------------------------------------------------------------------------------------------------------------------------------------------------------------------------------------------------------------------------------------------------------------------------------------------------------------------------------------------------------------------------------------------------------------------------------------------------------|------------------------------------------|--------------------------------------------|------------------------------------------------------------------|
| RZE01D - RZE02D - RZE03D - RZE05D - RZE05D - RZE05D - RZE06D - RZE10D - RZE11D - RZE11D - RZE13D - RZE15D - RZE15D - RZE15D - RZE15D - RZE15D - RZE16D - RZE | 1/2<br>1/2<br>2/4<br>3/6<br>4/8<br>5/10<br>6/12<br>6/12<br>8/16<br>8/16<br>8/16<br>10/22<br>11/22<br>11/24<br>11/22<br>11/24<br>11/22<br>11/24<br>11/22<br>11/24<br>11/23<br>11/33<br>11/33<br>11/33<br>11/33<br>11/33<br>11/33<br>11/33<br>11/33<br>11/33<br>11/33<br>11/33<br>11/33<br>11/33<br>11/33<br>11/33<br>11/33<br>11/33<br>11/33<br>11/33<br>11/33<br>11/33<br>11/33<br>11/33<br>11/33<br>11/33<br>11/33<br>11/33<br>11/33<br>11/33<br>11/33<br>11/33<br>11/33<br>11/33<br>11/33<br>11/33<br>11/33<br>11/33<br>11/33<br>11/33<br>11/33<br>11/33<br>11/33<br>11/33<br>11/33<br>11/33<br>11/33<br>11/33<br>11/33<br>11/33<br>11/33<br>11/33<br>11/33<br>11/33<br>11/33<br>11/33<br>11/33<br>11/33<br>11/33<br>11/33<br>11/33<br>11/33<br>11/33<br>11/33<br>11/33<br>11/33<br>11/33<br>11/33<br>11/33<br>11/33<br>11/33<br>11/33<br>11/33<br>11/33<br>11/33<br>11/33<br>11/33<br>11/33<br>11/33<br>11/33<br>11/33<br>11/33<br>11/33<br>11/33<br>11/33<br>11/33<br>11/33<br>11/33<br>11/33<br>11/33<br>11/33<br>11/33<br>11/33<br>11/33<br>11/33<br>11/33<br>11/33<br>11/33<br>11/33<br>11/33<br>11/33<br>11/33<br>11/33<br>11/33<br>11/33<br>11/33<br>11/33<br>11/33<br>11/33<br>11/33<br>11/33<br>11/33<br>11/33<br>11/33<br>11/33<br>11/33<br>11/33<br>11/33<br>11/33<br>11/33<br>11/33<br>11/33<br>11/33<br>11/33<br>11/33<br>11/33<br>11/33<br>11/33<br>11/33<br>11/33<br>11/33<br>11/33<br>11/33<br>11/33<br>11/33<br>11/33<br>11/33<br>11/33<br>11/33<br>11/33<br>11/33<br>11/33<br>11/33<br>11/33<br>11/33<br>11/33<br>11/33<br>11/33<br>11/33<br>11/33<br>11/33<br>11/33<br>11/33<br>11/33<br>11/33<br>11/33<br>11/33<br>11/33<br>11/33<br>11/33<br>11/33<br>11/33<br>11/33<br>11/33<br>11/33<br>11/33<br>11/33<br>11/33<br>11/33<br>11/33<br>11/33<br>11/33<br>11/33<br>11/33<br>11/33<br>11/33<br>11/33<br>11/33<br>11/33<br>11/33<br>11/33<br>11/33<br>11/33<br>11/33<br>11/33<br>11/33<br>11/33<br>11/33<br>11/33<br>11/33<br>11/33<br>11/33<br>11/33<br>11/33<br>11/33<br>11/33<br>11/33<br>11/33<br>11/33<br>11/33<br>11/33<br>11/33<br>11/33<br>11/33<br>11/33<br>11/33<br>11/33<br>11/33<br>11/33<br>11/33<br>11/33<br>11/33<br>11/33<br>11/33<br>11/33<br>11/33<br>11/33<br>11/33<br>11/33<br>11/33<br>11/33<br>11/33<br>11/33<br>11/33<br>11/33<br>11/33<br>11/33<br>11/33<br>11/33<br>11/33<br>11/33<br>11/33<br>11/33<br>11/33<br>11/33<br>11/33<br>11/33<br>11/33<br>11/33<br>11/33<br>11/33<br>11/33<br>11/33<br>11/33<br>11/33<br>11/33<br>11/33<br>11/33<br>11/33<br>11/33<br>11/33<br>11/33<br>11/33<br>11/33<br>11/33<br>11/33<br>11/33<br>11/33<br>11/33<br>11/33<br>11/33<br>11/33<br>11/33<br>11/33<br>11/33<br>11/33<br>11/33<br>11/33<br>11/33<br>11/33<br>11/33<br>11/33<br>11/33<br>11/33<br>11/33<br>11/33<br>11/33<br>11/33<br>11/33<br>11/33<br>11/33<br>11/33<br>11/33<br>11/33<br>11/33<br>11/33<br>11/33<br>11/33<br>11/33<br>11/33<br>11/33<br>11/33<br>11/33<br>11/33<br>11/33<br>11/33<br>11/33<br>11/33<br>11/33<br>11/33<br>11/33<br>11/33<br>11/33<br>11/33<br>11/33<br>11/33<br>11/33<br>11/33<br>11/33<br>11/33<br>11/33<br>11/33<br>11/33<br>11/33<br>11/33<br>11/33<br>11/33<br>11/33<br>11/33<br>11/33<br>11/33<br>11/33<br>11/33<br>11/3 | 0.0099000115770600115719660115770601157706011577060011577060011577060000000000 | 0. 126 0. 1265 0. 2054 0. 283 0. 3622 0. 4441 0. 5209 0. 5598 0. 6387 0. 715 0. 795 0. 6387 0. 795 0. 874 0. 953 0. 953 0. 953 0. 953 1. 1100 11. 1189 12. 2688 13. 346 14. 425 14. 543 15. 543 16. 6261 16. 774 17. 780 17. 8898 16. 937 17. 937 17. 937 18. 938 16. 937 17. 937 17. 937 18. 938 17. 937 18. 937 18. 937 18. 937 18. 937 18. 937 18. 937 18. 937 18. 937 18. 937 18. 937 18. 937 18. 937 18. 937 18. 937 18. 937 18. 937 18. 937 18. 937 18. 937 18. 937 18. 937 18. 937 18. 937 | 0.350<br>0.429<br>0.05846<br>0.05846<br>0.05846<br>0.05846<br>0.05846<br>0.05846<br>0.05846<br>0.05846<br>0.05846<br>0.05846<br>0.05846<br>0.05846<br>0.05846<br>0.05846<br>0.05846<br>0.05846<br>0.05846<br>0.05846<br>0.05846<br>0.05846<br>0.05846<br>0.05846<br>0.05846<br>0.05846<br>0.05846<br>0.05846<br>0.05846<br>0.05846<br>0.05846<br>0.05846<br>0.05846<br>0.05846<br>0.05846<br>0.05846<br>0.05846<br>0.05846<br>0.05846<br>0.05846<br>0.05846<br>0.05846<br>0.05846<br>0.05846<br>0.05846<br>0.05846<br>0.05846<br>0.05846<br>0.05846<br>0.05846<br>0.05846<br>0.05846<br>0.05846<br>0.05846<br>0.05846<br>0.05846<br>0.05846<br>0.05846<br>0.05846<br>0.05846<br>0.05846<br>0.05846<br>0.05846<br>0.05846<br>0.05846<br>0.05846<br>0.05846<br>0.05846<br>0.05846<br>0.05846<br>0.05846<br>0.05846<br>0.05846<br>0.05846<br>0.05846<br>0.05846<br>0.05846<br>0.05846<br>0.05846<br>0.05846<br>0.05846<br>0.05846<br>0.05846<br>0.05846<br>0.05846<br>0.05846<br>0.05846<br>0.05846<br>0.05846<br>0.05846<br>0.05846<br>0.05846<br>0.05846<br>0.05846<br>0.05846<br>0.05846<br>0.05846<br>0.05846<br>0.05846<br>0.05846<br>0.05846<br>0.05846<br>0.05846<br>0.05846<br>0.05846<br>0.05846<br>0.05846<br>0.05846<br>0.05846<br>0.05846<br>0.05846<br>0.05846<br>0.05846<br>0.05846<br>0.05846<br>0.05846<br>0.05846<br>0.05846<br>0.05846<br>0.05846<br>0.05846<br>0.05846<br>0.05846<br>0.05846<br>0.05846<br>0.05846<br>0.05846<br>0.05846<br>0.05846<br>0.05846<br>0.05846<br>0.05846<br>0.05846<br>0.05846<br>0.05846<br>0.05846<br>0.05846<br>0.05846<br>0.05846<br>0.05846<br>0.05846<br>0.05846<br>0.05846<br>0.05846<br>0.05846<br>0.05846<br>0.05846<br>0.05846<br>0.05846<br>0.05846<br>0.05846<br>0.05846<br>0.05846<br>0.05846<br>0.05846<br>0.05846<br>0.05846<br>0.05846<br>0.05846<br>0.05846<br>0.05846<br>0.05846<br>0.05846<br>0.05846<br>0.05846<br>0.05846<br>0.05846<br>0.05846<br>0.05846<br>0.05846<br>0.05846<br>0.05846<br>0.05846<br>0.05846<br>0.05846<br>0.05846<br>0.05846<br>0.05846<br>0.05846<br>0.05846<br>0.05846<br>0.05846<br>0.05846<br>0.05846<br>0.05846<br>0.05846<br>0.05846<br>0.05846<br>0.05846<br>0.05846<br>0.05846<br>0.05846<br>0.05846<br>0.05846<br>0.05846<br>0.05846<br>0.05846<br>0.05846<br>0.05846<br>0.05846<br>0.05846<br>0.05846<br>0.05846<br>0.05846<br>0.05846<br>0.05846<br>0.05846<br>0.05846<br>0.05846<br>0.05846<br>0.05846<br>0.05846<br>0.05846<br>0.05846<br>0.05846<br>0.05846<br>0.05846<br>0.05846<br>0.05846<br>0.05846<br>0.05846<br>0.05846<br>0.05846<br>0.05846<br>0.05846<br>0.05846<br>0.05846<br>0.05846<br>0.05846<br>0.05846<br>0.05846<br>0.05846<br>0.05846<br>0.05846<br>0.05846<br>0.05846<br>0.05846<br>0.05846<br>0.05846<br>0.05846<br>0.05846<br>0.05846<br>0.05846<br>0.05846<br>0.05846<br>0.05846<br>0.05846<br>0.05846<br>0.05846<br>0.05846<br>0.05846<br>0.05846<br>0.05846<br>0.05846<br>0.05846<br>0.05846<br>0. | 657543332211000998877665544332211100098887766657777837937211100098887466554448256000000000000000000000000000000000000 | 0.01.1.1.1.1.1.1.1.1.1.1.1.1.1.1.1.1.1. | 0. 250<br>0. 329<br>0. 329<br>0. 3407<br>0. 4486<br>0. 5565<br>440<br>0. 5565<br>0. 6644<br>0. 5665<br>0. 682<br>0. 919<br>0. 0. 840<br>0. 919<br>0. 0. 919<br>0. 0. 919<br>1. 1566<br>1. 1549<br>1. | 0.000000000000000000000000000000000000 | 20202020202020202020202020202020202020 | 89<br>99<br>10.1889<br>11.1689<br>11.1689<br>11.1689<br>11.1689<br>11.1689<br>11.1689<br>11.1689<br>11.1689<br>11.1689<br>11.1689<br>11.1689<br>11.1689<br>11.1689<br>11.1689<br>11.1689<br>11.1689<br>11.1689<br>11.1689<br>11.1689<br>11.1689<br>11.1689<br>11.1689<br>11.1689<br>11.1689<br>11.1689<br>11.1689<br>11.1689<br>11.1689<br>11.1689<br>11.1689<br>11.1689<br>11.1689<br>11.1689<br>11.1689<br>11.1689<br>11.1689<br>11.1689<br>11.1689<br>11.1689<br>11.1689<br>11.1689<br>11.1689<br>11.1689<br>11.1689<br>11.1689<br>11.1689<br>11.1689<br>11.1689<br>11.1689<br>11.1689<br>11.1689<br>11.1689<br>11.1689<br>11.1689<br>11.1689<br>11.1689<br>11.1689<br>11.1689<br>11.1689<br>11.1689<br>11.1689<br>11.1689<br>11.1689<br>11.1689<br>11.1689<br>11.1689<br>11.1689<br>11.1689<br>11.1689<br>11.1689<br>11.1689<br>11.1689<br>11.1689<br>11.1689<br>11.1689<br>11.1689<br>11.1689<br>11.1689<br>11.1689<br>11.1689<br>11.1689<br>11.1689<br>11.1689<br>11.1689<br>11.1689<br>11.1689<br>11.1689<br>11.1689<br>11.1689<br>11.1689<br>11.1689<br>11.1689<br>11.1689<br>11.1689<br>11.1689<br>11.1689<br>11.1689<br>11.1689<br>11.1689<br>11.1689<br>11.1689<br>11.1689<br>11.1689<br>11.1689<br>11.1689<br>11.1689<br>11.1689<br>11.1689<br>11.1689<br>11.1689<br>11.1689<br>11.1689<br>11.1689<br>11.1689<br>11.1689<br>11.1689<br>11.1689<br>11.1689<br>11.1689<br>11.1689<br>11.1689<br>11.1689<br>11.1689<br>11.1689<br>11.1689<br>11.1689<br>11.1689<br>11.1689<br>11.1689<br>11.1689<br>11.1689<br>11.1689<br>11.1689<br>11.1689<br>11.1689<br>11.1689<br>11.1689<br>11.1689<br>11.1689<br>11.1689<br>11.1689<br>11.1689<br>11.1689<br>11.1689<br>11.1689<br>11.1689<br>11.1689<br>11.1689<br>11.1689<br>11.1689<br>11.1689<br>11.1689<br>11.1689<br>11.1689<br>11.1689<br>11.1689<br>11.1689<br>11.1689<br>11.1689<br>11.1689<br>11.1689<br>11.1689<br>11.1689<br>11.1689<br>11.1689<br>11.1689<br>11.1689<br>11.1689<br>11.1689<br>11.1689<br>11.1689<br>11.1689<br>11.1689<br>11.1689<br>11.1689<br>11.1689<br>11.1689<br>11.1689<br>11.1689<br>11.1689<br>11.1689<br>11.1689<br>11.1689<br>11.1689<br>11.1689<br>11.1689<br>11.1689<br>11.1689<br>11.1689<br>11.1689<br>11.1689<br>11.1689<br>11.1689<br>11.1689<br>11.1689<br>11.1689<br>11.1689<br>11.1689<br>11.1689<br>11.1689<br>11.1689<br>11.1689<br>11.1689<br>11.1689<br>11.1689<br>11.1689<br>11.1689<br>11.1689<br>11.1689<br>11.1689<br>11.1689<br>11.1689<br>11.1689<br>11.1689<br>11.1689<br>11.1689<br>11.1689<br>11.1689<br>11.1689<br>11.1689<br>11.1689<br>11.1689<br>11.1689<br>11.1689<br>11.1689<br>11.1689<br>11.1689<br>11.1689<br>11.1689<br>11.1689<br>11.1689<br>11.1689<br>11.1689<br>11.1689<br>11.1689<br>11.1689<br>11.1689<br>11.1689<br>11.1689<br>11.1689<br>11.1689<br>11.1689<br>11.1689<br>11.1689<br>11.1689<br>11.1689<br>11.1689<br>11.1689<br>11.1689<br>11.1689<br>11.1689<br>11.1689<br>11.1689<br>11.1689 | 15.55.55.55.55.55.55.55.55.55.55.55.55.5 | 24. 133 133 133 133 133 133 133 133 133 13 | 67.89.0.11.213.4.15.67.89.55.55.55.55.55.55.55.55.55.55.55.55.55 |