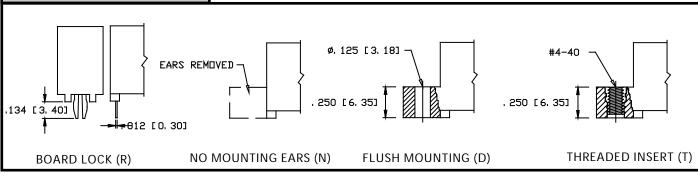

# .039" [1.00MM] CONTACT CENTERS

#### **FEATURES**

- \* Accommodates .062 + .008" PC board (Consult factory for other board thicknesses)
- \* PPS or PCT insulator
- \* Molded-in key available

- \* 1 amp current rating
- \* Highly reliable high cycle hairpin bellow contacts
- \* 150 grams normal force minimum







MOUNTING STYLE



Sullins®

### DIP SOLDER/CARD EXTENDER/SMT EDGECARD CONNECTORS

#### PART NUMBER CODING



## DIMENSIONS

Dimensions in [] are in millimeters, all others in inches.



| PART NUMBER