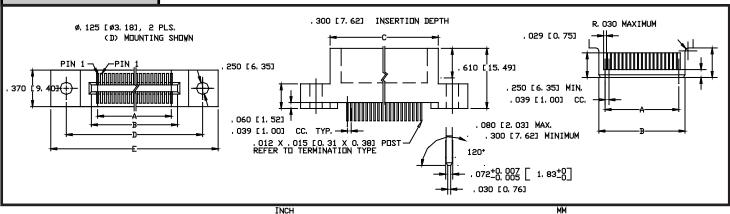

## DIMENSIONS

Dimensions in [] are in millimeters, all others in inches.

| PART NUMBER                                                                                                                                                                                                                                                                                                                                                                                                                                                                                                                                                                                                                                                                                                                                                                                                                                                                                                                                                                                                                                                                                                                                                                                                                                                                                                                                                                                                                                                                                                                                                                                                                                                                                                                                                                                                                                                                                                                                                                                                                                                                                                                    | NUMBER OF<br>CONTACTS                                                                                                                                                                                                                                                                                                                                                                                                                                                                                                                                                                                                                                                                                                                                                                                                                                                                                                                                                                                                                                                                                                                                                                                                                                                                                                                                                                                                                                                                                                                                                                                                                                                                                                                                                                                                                                                                                                                                                                                                                                                                                                                                                                                                                                                                                                                                                                                                                                                                                                                                                                                                                                                                                                                                                                                                                                                                                                                                                                                                                                                                                                                                                                               | A + 005                                                                        | B+. 005 000                                                                                                                                                                                                                                                                                                                                                                                                                                                                                       | C+ 015                                                                                                                                                                                                                                                                                                                                                                                                                                                                                                                                                                                                                                                                                                                                                                                                                                                                                                                                                                                                                                                                                                                                                                                                                                                                                                                                                                                                                                                                                                                                                                                                                                                                                                                                                                                                                                                                                                                                                                                                                                                                                                                                                                                                                                                                                                                                                                                                                                                                                                                                                                                                                                                                                                                                                                                                                                                                                                                         | D+ 010                                                                                                                | E+ 020                                  | F+ 010                                                                                                                                                                                                                                                                                                                                                                                                                                                                                                                                                                                                                                                                                                                                                                                                                                                                                                                                                                                                                                                                                                                                                                                                                                                                                                                                                                                                                                                                                                                                                                                                                                                                                                                                                                                                                                                                                                                                                                                                                                                                                                                                                                                                                                                                                                                                                                                                                                                                                                                                                                                                                                                                                                                                                                                                                                                                                                                         | A + 13                                 | B+. 13 00                              | C+-, 38                                                                                                                                                                                                                                                                                                                                                                                                                                                                                                                                                                                                                                                                                                                                                                                                                                                                                                                                                                                                                                                                                                                                                                                                                                                                                                                                                                                                                                                                                                                                                                                                                                                                                                                                                                                                                                                                                                                                                                                                                                                                                                                                                                                                                                                                                                                                                                                                                                                                                                                                                                                                                                                                                                                                                                                                                                                                                                                       | D+-, 25                                  | E+ 51                                      | F+-, 25                                                          |
|--------------------------------------------------------------------------------------------------------------------------------------------------------------------------------------------------------------------------------------------------------------------------------------------------------------------------------------------------------------------------------------------------------------------------------------------------------------------------------------------------------------------------------------------------------------------------------------------------------------------------------------------------------------------------------------------------------------------------------------------------------------------------------------------------------------------------------------------------------------------------------------------------------------------------------------------------------------------------------------------------------------------------------------------------------------------------------------------------------------------------------------------------------------------------------------------------------------------------------------------------------------------------------------------------------------------------------------------------------------------------------------------------------------------------------------------------------------------------------------------------------------------------------------------------------------------------------------------------------------------------------------------------------------------------------------------------------------------------------------------------------------------------------------------------------------------------------------------------------------------------------------------------------------------------------------------------------------------------------------------------------------------------------------------------------------------------------------------------------------------------------|-----------------------------------------------------------------------------------------------------------------------------------------------------------------------------------------------------------------------------------------------------------------------------------------------------------------------------------------------------------------------------------------------------------------------------------------------------------------------------------------------------------------------------------------------------------------------------------------------------------------------------------------------------------------------------------------------------------------------------------------------------------------------------------------------------------------------------------------------------------------------------------------------------------------------------------------------------------------------------------------------------------------------------------------------------------------------------------------------------------------------------------------------------------------------------------------------------------------------------------------------------------------------------------------------------------------------------------------------------------------------------------------------------------------------------------------------------------------------------------------------------------------------------------------------------------------------------------------------------------------------------------------------------------------------------------------------------------------------------------------------------------------------------------------------------------------------------------------------------------------------------------------------------------------------------------------------------------------------------------------------------------------------------------------------------------------------------------------------------------------------------------------------------------------------------------------------------------------------------------------------------------------------------------------------------------------------------------------------------------------------------------------------------------------------------------------------------------------------------------------------------------------------------------------------------------------------------------------------------------------------------------------------------------------------------------------------------------------------------------------------------------------------------------------------------------------------------------------------------------------------------------------------------------------------------------------------------------------------------------------------------------------------------------------------------------------------------------------------------------------------------------------------------------------------------------------------------|--------------------------------------------------------------------------------|---------------------------------------------------------------------------------------------------------------------------------------------------------------------------------------------------------------------------------------------------------------------------------------------------------------------------------------------------------------------------------------------------------------------------------------------------------------------------------------------------|--------------------------------------------------------------------------------------------------------------------------------------------------------------------------------------------------------------------------------------------------------------------------------------------------------------------------------------------------------------------------------------------------------------------------------------------------------------------------------------------------------------------------------------------------------------------------------------------------------------------------------------------------------------------------------------------------------------------------------------------------------------------------------------------------------------------------------------------------------------------------------------------------------------------------------------------------------------------------------------------------------------------------------------------------------------------------------------------------------------------------------------------------------------------------------------------------------------------------------------------------------------------------------------------------------------------------------------------------------------------------------------------------------------------------------------------------------------------------------------------------------------------------------------------------------------------------------------------------------------------------------------------------------------------------------------------------------------------------------------------------------------------------------------------------------------------------------------------------------------------------------------------------------------------------------------------------------------------------------------------------------------------------------------------------------------------------------------------------------------------------------------------------------------------------------------------------------------------------------------------------------------------------------------------------------------------------------------------------------------------------------------------------------------------------------------------------------------------------------------------------------------------------------------------------------------------------------------------------------------------------------------------------------------------------------------------------------------------------------------------------------------------------------------------------------------------------------------------------------------------------------------------------------------------------------|-----------------------------------------------------------------------------------------------------------------------|-----------------------------------------|--------------------------------------------------------------------------------------------------------------------------------------------------------------------------------------------------------------------------------------------------------------------------------------------------------------------------------------------------------------------------------------------------------------------------------------------------------------------------------------------------------------------------------------------------------------------------------------------------------------------------------------------------------------------------------------------------------------------------------------------------------------------------------------------------------------------------------------------------------------------------------------------------------------------------------------------------------------------------------------------------------------------------------------------------------------------------------------------------------------------------------------------------------------------------------------------------------------------------------------------------------------------------------------------------------------------------------------------------------------------------------------------------------------------------------------------------------------------------------------------------------------------------------------------------------------------------------------------------------------------------------------------------------------------------------------------------------------------------------------------------------------------------------------------------------------------------------------------------------------------------------------------------------------------------------------------------------------------------------------------------------------------------------------------------------------------------------------------------------------------------------------------------------------------------------------------------------------------------------------------------------------------------------------------------------------------------------------------------------------------------------------------------------------------------------------------------------------------------------------------------------------------------------------------------------------------------------------------------------------------------------------------------------------------------------------------------------------------------------------------------------------------------------------------------------------------------------------------------------------------------------------------------------------------------------|----------------------------------------|----------------------------------------|-------------------------------------------------------------------------------------------------------------------------------------------------------------------------------------------------------------------------------------------------------------------------------------------------------------------------------------------------------------------------------------------------------------------------------------------------------------------------------------------------------------------------------------------------------------------------------------------------------------------------------------------------------------------------------------------------------------------------------------------------------------------------------------------------------------------------------------------------------------------------------------------------------------------------------------------------------------------------------------------------------------------------------------------------------------------------------------------------------------------------------------------------------------------------------------------------------------------------------------------------------------------------------------------------------------------------------------------------------------------------------------------------------------------------------------------------------------------------------------------------------------------------------------------------------------------------------------------------------------------------------------------------------------------------------------------------------------------------------------------------------------------------------------------------------------------------------------------------------------------------------------------------------------------------------------------------------------------------------------------------------------------------------------------------------------------------------------------------------------------------------------------------------------------------------------------------------------------------------------------------------------------------------------------------------------------------------------------------------------------------------------------------------------------------------------------------------------------------------------------------------------------------------------------------------------------------------------------------------------------------------------------------------------------------------------------------------------------------------------------------------------------------------------------------------------------------------------------------------------------------------------------------------------------------------|------------------------------------------|--------------------------------------------|------------------------------------------------------------------|
| RZE01D - RZE02D - RZE03D - RZE05D - RZE05D - RZE05D - RZE06D - RZE10D - RZE11D - RZE11D - RZE13D - RZE15D - RZE15D - RZE15D - RZE15D - RZE15D - RZE16D - RZE | 1/2<br>1/2<br>2/4<br>3/6<br>4/8<br>5/10<br>6/12<br>6/12<br>8/16<br>8/16<br>8/16<br>10/22<br>11/22<br>11/24<br>11/22<br>11/24<br>11/22<br>11/24<br>11/22<br>11/24<br>11/23<br>11/33<br>11/33<br>11/33<br>11/33<br>11/33<br>11/33<br>11/33<br>11/33<br>11/33<br>11/33<br>11/33<br>11/33<br>11/33<br>11/33<br>11/33<br>11/33<br>11/33<br>11/33<br>11/33<br>11/33<br>11/33<br>11/33<br>11/33<br>11/33<br>11/33<br>11/33<br>11/33<br>11/33<br>11/33<br>11/33<br>11/33<br>11/33<br>11/33<br>11/33<br>11/33<br>11/33<br>11/33<br>11/33<br>11/33<br>11/33<br>11/33<br>11/33<br>11/33<br>11/33<br>11/33<br>11/33<br>11/33<br>11/33<br>11/33<br>11/33<br>11/33<br>11/33<br>11/33<br>11/33<br>11/33<br>11/33<br>11/33<br>11/33<br>11/33<br>11/33<br>11/33<br>11/33<br>11/33<br>11/33<br>11/33<br>11/33<br>11/33<br>11/33<br>11/33<br>11/33<br>11/33<br>11/33<br>11/33<br>11/33<br>11/33<br>11/33<br>11/33<br>11/33<br>11/33<br>11/33<br>11/33<br>11/33<br>11/33<br>11/33<br>11/33<br>11/33<br>11/33<br>11/33<br>11/33<br>11/33<br>11/33<br>11/33<br>11/33<br>11/33<br>11/33<br>11/33<br>11/33<br>11/33<br>11/33<br>11/33<br>11/33<br>11/33<br>11/33<br>11/33<br>11/33<br>11/33<br>11/33<br>11/33<br>11/33<br>11/33<br>11/33<br>11/33<br>11/33<br>11/33<br>11/33<br>11/33<br>11/33<br>11/33<br>11/33<br>11/33<br>11/33<br>11/33<br>11/33<br>11/33<br>11/33<br>11/33<br>11/33<br>11/33<br>11/33<br>11/33<br>11/33<br>11/33<br>11/33<br>11/33<br>11/33<br>11/33<br>11/33<br>11/33<br>11/33<br>11/33<br>11/33<br>11/33<br>11/33<br>11/33<br>11/33<br>11/33<br>11/33<br>11/33<br>11/33<br>11/33<br>11/33<br>11/33<br>11/33<br>11/33<br>11/33<br>11/33<br>11/33<br>11/33<br>11/33<br>11/33<br>11/33<br>11/33<br>11/33<br>11/33<br>11/33<br>11/33<br>11/33<br>11/33<br>11/33<br>11/33<br>11/33<br>11/33<br>11/33<br>11/33<br>11/33<br>11/33<br>11/33<br>11/33<br>11/33<br>11/33<br>11/33<br>11/33<br>11/33<br>11/33<br>11/33<br>11/33<br>11/33<br>11/33<br>11/33<br>11/33<br>11/33<br>11/33<br>11/33<br>11/33<br>11/33<br>11/33<br>11/33<br>11/33<br>11/33<br>11/33<br>11/33<br>11/33<br>11/33<br>11/33<br>11/33<br>11/33<br>11/33<br>11/33<br>11/33<br>11/33<br>11/33<br>11/33<br>11/33<br>11/33<br>11/33<br>11/33<br>11/33<br>11/33<br>11/33<br>11/33<br>11/33<br>11/33<br>11/33<br>11/33<br>11/33<br>11/33<br>11/33<br>11/33<br>11/33<br>11/33<br>11/33<br>11/33<br>11/33<br>11/33<br>11/33<br>11/33<br>11/33<br>11/33<br>11/33<br>11/33<br>11/33<br>11/33<br>11/33<br>11/33<br>11/33<br>11/33<br>11/33<br>11/33<br>11/33<br>11/33<br>11/33<br>11/33<br>11/33<br>11/33<br>11/33<br>11/33<br>11/33<br>11/33<br>11/33<br>11/33<br>11/33<br>11/33<br>11/33<br>11/33<br>11/33<br>11/33<br>11/33<br>11/33<br>11/33<br>11/33<br>11/33<br>11/33<br>11/33<br>11/33<br>11/33<br>11/33<br>11/33<br>11/33<br>11/33<br>11/33<br>11/33<br>11/33<br>11/33<br>11/33<br>11/33<br>11/33<br>11/33<br>11/33<br>11/33<br>11/33<br>11/33<br>11/33<br>11/33<br>11/33<br>11/33<br>11/33<br>11/33<br>11/33<br>11/33<br>11/33<br>11/33<br>11/33<br>11/33<br>11/33<br>11/33<br>11/33<br>11/33<br>11/33<br>11/33<br>11/33<br>11/33<br>11/33<br>11/33<br>11/33<br>11/33<br>11/33<br>11/33<br>11/33<br>11/33<br>11/33<br>11/33<br>11/33<br>11/3 | 0.0099000115770600115719660115770601157706011577060011577060011577060000000000 | 0. 126 0. 1265 0. 2054 0. 283 0. 3622 0. 4441 0. 5209 0. 5598 0. 6387 0. 715 0. 795 0. 6387 0. 795 0. 874 0. 953 0. 953 0. 953 0. 953 1. 1100 11. 1189 12. 2688 13. 346 14. 425 14. 543 15. 543 16. 6261 16. 774 17. 780 17. 8898 16. 937 17. 937 17. 937 18. 938 16. 937 17. 937 17. 937 18. 938 17. 937 18. 937 18. 937 18. 937 18. 937 18. 937 18. 937 18. 937 18. 937 18. 937 18. 937 18. 937 18. 937 18. 937 18. 937 18. 937 18. 937 18. 937 18. 937 18. 937 18. 937 18. 937 18. 937 18. 937 | 0.350<br>0.429<br>0.05846<br>0.05846<br>0.05846<br>0.05846<br>0.05846<br>0.05846<br>0.05846<br>0.05846<br>0.05846<br>0.05846<br>0.05846<br>0.05846<br>0.05846<br>0.05846<br>0.05846<br>0.05846<br>0.05846<br>0.05846<br>0.05846<br>0.05846<br>0.05846<br>0.05846<br>0.05846<br>0.05846<br>0.05846<br>0.05846<br>0.05846<br>0.05846<br>0.05846<br>0.05846<br>0.05846<br>0.05846<br>0.05846<br>0.05846<br>0.05846<br>0.05846<br>0.05846<br>0.05846<br>0.05846<br>0.05846<br>0.05846<br>0.05846<br>0.05846<br>0.05846<br>0.05846<br>0.05846<br>0.05846<br>0.05846<br>0.05846<br>0.05846<br>0.05846<br>0.05846<br>0.05846<br>0.05846<br>0.05846<br>0.05846<br>0.05846<br>0.05846<br>0.05846<br>0.05846<br>0.05846<br>0.05846<br>0.05846<br>0.05846<br>0.05846<br>0.05846<br>0.05846<br>0.05846<br>0.05846<br>0.05846<br>0.05846<br>0.05846<br>0.05846<br>0.05846<br>0.05846<br>0.05846<br>0.05846<br>0.05846<br>0.05846<br>0.05846<br>0.05846<br>0.05846<br>0.05846<br>0.05846<br>0.05846<br>0.05846<br>0.05846<br>0.05846<br>0.05846<br>0.05846<br>0.05846<br>0.05846<br>0.05846<br>0.05846<br>0.05846<br>0.05846<br>0.05846<br>0.05846<br>0.05846<br>0.05846<br>0.05846<br>0.05846<br>0.05846<br>0.05846<br>0.05846<br>0.05846<br>0.05846<br>0.05846<br>0.05846<br>0.05846<br>0.05846<br>0.05846<br>0.05846<br>0.05846<br>0.05846<br>0.05846<br>0.05846<br>0.05846<br>0.05846<br>0.05846<br>0.05846<br>0.05846<br>0.05846<br>0.05846<br>0.05846<br>0.05846<br>0.05846<br>0.05846<br>0.05846<br>0.05846<br>0.05846<br>0.05846<br>0.05846<br>0.05846<br>0.05846<br>0.05846<br>0.05846<br>0.05846<br>0.05846<br>0.05846<br>0.05846<br>0.05846<br>0.05846<br>0.05846<br>0.05846<br>0.05846<br>0.05846<br>0.05846<br>0.05846<br>0.05846<br>0.05846<br>0.05846<br>0.05846<br>0.05846<br>0.05846<br>0.05846<br>0.05846<br>0.05846<br>0.05846<br>0.05846<br>0.05846<br>0.05846<br>0.05846<br>0.05846<br>0.05846<br>0.05846<br>0.05846<br>0.05846<br>0.05846<br>0.05846<br>0.05846<br>0.05846<br>0.05846<br>0.05846<br>0.05846<br>0.05846<br>0.05846<br>0.05846<br>0.05846<br>0.05846<br>0.05846<br>0.05846<br>0.05846<br>0.05846<br>0.05846<br>0.05846<br>0.05846<br>0.05846<br>0.05846<br>0.05846<br>0.05846<br>0.05846<br>0.05846<br>0.05846<br>0.05846<br>0.05846<br>0.05846<br>0.05846<br>0.05846<br>0.05846<br>0.05846<br>0.05846<br>0.05846<br>0.05846<br>0.05846<br>0.05846<br>0.05846<br>0.05846<br>0.05846<br>0.05846<br>0.05846<br>0.05846<br>0.05846<br>0.05846<br>0.05846<br>0.05846<br>0.05846<br>0.05846<br>0.05846<br>0.05846<br>0.05846<br>0.05846<br>0.05846<br>0.05846<br>0.05846<br>0.05846<br>0.05846<br>0.05846<br>0.05846<br>0.05846<br>0.05846<br>0.05846<br>0.05846<br>0.05846<br>0.05846<br>0.05846<br>0.05846<br>0.05846<br>0.05846<br>0.05846<br>0.05846<br>0.05846<br>0.05846<br>0.05846<br>0.05846<br>0.05846<br>0.05846<br>0.05846<br>0.05846<br>0.05846<br>0.05846<br>0.05846<br>0.05846<br>0.05846<br>0. | 657543332211000998877665544332211100098887766657777837937211100098887466554448256000000000000000000000000000000000000 | 0.01.1.1.1.1.1.1.1.1.1.1.1.1.1.1.1.1.1. | 0. 250<br>0. 329<br>0. 329<br>0. 3407<br>0. 4486<br>0. 5565<br>440<br>0. 5565<br>0. 6644<br>0. 5665<br>0. 682<br>0. 919<br>0. 0. 840<br>0. 919<br>0. 0. 919<br>0. 0. 919<br>1. 1566<br>1. 1549<br>1. | 0.000000000000000000000000000000000000 | 20202020202020202020202020202020202020 | 89<br>99<br>10.1889<br>11.1689<br>11.1689<br>11.1689<br>11.1689<br>11.1689<br>11.1689<br>11.1689<br>11.1689<br>11.1689<br>11.1689<br>11.1689<br>11.1689<br>11.1689<br>11.1689<br>11.1689<br>11.1689<br>11.1689<br>11.1689<br>11.1689<br>11.1689<br>11.1689<br>11.1689<br>11.1689<br>11.1689<br>11.1689<br>11.1689<br>11.1689<br>11.1689<br>11.1689<br>11.1689<br>11.1689<br>11.1689<br>11.1689<br>11.1689<br>11.1689<br>11.1689<br>11.1689<br>11.1689<br>11.1689<br>11.1689<br>11.1689<br>11.1689<br>11.1689<br>11.1689<br>11.1689<br>11.1689<br>11.1689<br>11.1689<br>11.1689<br>11.1689<br>11.1689<br>11.1689<br>11.1689<br>11.1689<br>11.1689<br>11.1689<br>11.1689<br>11.1689<br>11.1689<br>11.1689<br>11.1689<br>11.1689<br>11.1689<br>11.1689<br>11.1689<br>11.1689<br>11.1689<br>11.1689<br>11.1689<br>11.1689<br>11.1689<br>11.1689<br>11.1689<br>11.1689<br>11.1689<br>11.1689<br>11.1689<br>11.1689<br>11.1689<br>11.1689<br>11.1689<br>11.1689<br>11.1689<br>11.1689<br>11.1689<br>11.1689<br>11.1689<br>11.1689<br>11.1689<br>11.1689<br>11.1689<br>11.1689<br>11.1689<br>11.1689<br>11.1689<br>11.1689<br>11.1689<br>11.1689<br>11.1689<br>11.1689<br>11.1689<br>11.1689<br>11.1689<br>11.1689<br>11.1689<br>11.1689<br>11.1689<br>11.1689<br>11.1689<br>11.1689<br>11.1689<br>11.1689<br>11.1689<br>11.1689<br>11.1689<br>11.1689<br>11.1689<br>11.1689<br>11.1689<br>11.1689<br>11.1689<br>11.1689<br>11.1689<br>11.1689<br>11.1689<br>11.1689<br>11.1689<br>11.1689<br>11.1689<br>11.1689<br>11.1689<br>11.1689<br>11.1689<br>11.1689<br>11.1689<br>11.1689<br>11.1689<br>11.1689<br>11.1689<br>11.1689<br>11.1689<br>11.1689<br>11.1689<br>11.1689<br>11.1689<br>11.1689<br>11.1689<br>11.1689<br>11.1689<br>11.1689<br>11.1689<br>11.1689<br>11.1689<br>11.1689<br>11.1689<br>11.1689<br>11.1689<br>11.1689<br>11.1689<br>11.1689<br>11.1689<br>11.1689<br>11.1689<br>11.1689<br>11.1689<br>11.1689<br>11.1689<br>11.1689<br>11.1689<br>11.1689<br>11.1689<br>11.1689<br>11.1689<br>11.1689<br>11.1689<br>11.1689<br>11.1689<br>11.1689<br>11.1689<br>11.1689<br>11.1689<br>11.1689<br>11.1689<br>11.1689<br>11.1689<br>11.1689<br>11.1689<br>11.1689<br>11.1689<br>11.1689<br>11.1689<br>11.1689<br>11.1689<br>11.1689<br>11.1689<br>11.1689<br>11.1689<br>11.1689<br>11.1689<br>11.1689<br>11.1689<br>11.1689<br>11.1689<br>11.1689<br>11.1689<br>11.1689<br>11.1689<br>11.1689<br>11.1689<br>11.1689<br>11.1689<br>11.1689<br>11.1689<br>11.1689<br>11.1689<br>11.1689<br>11.1689<br>11.1689<br>11.1689<br>11.1689<br>11.1689<br>11.1689<br>11.1689<br>11.1689<br>11.1689<br>11.1689<br>11.1689<br>11.1689<br>11.1689<br>11.1689<br>11.1689<br>11.1689<br>11.1689<br>11.1689<br>11.1689<br>11.1689<br>11.1689<br>11.1689<br>11.1689<br>11.1689<br>11.1689<br>11.1689<br>11.1689<br>11.1689<br>11.1689<br>11.1689<br>11.1689<br>11.1689<br>11.1689<br>11.1689<br>11.1689<br>11.1689<br>11.1689<br>11.1689 | 15.55.55.55.55.55.55.55.55.55.55.55.55.5 | 24. 133 133 133 133 133 133 133 133 133 13 | 67.89.0.11.213.4.15.67.89.55.55.55.55.55.55.55.55.55.55.55.55.55 |