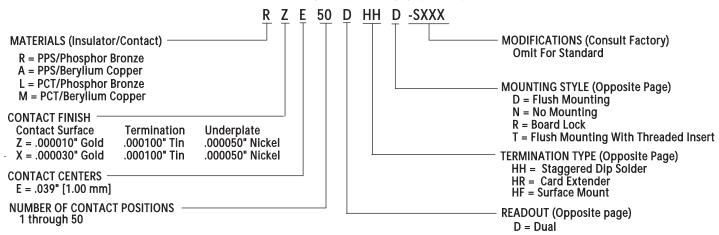

# .039" [1.00MM] CONTACT CENTERS

#### **FEATURES**

- \* Accommodates .062 + .008" PC board (Consult factory for other board thicknesses)
- \* PPS or PCT insulator
- \* Molded-in key available

- \* 1 amp current rating
- \* Highly reliable high cycle hairpin bellow contacts
- \* 150 grams normal force minimum







MOUNTING STYLE



Sullins®

### DIP SOLDER/CARD EXTENDER/SMT EDGECARD CONNECTORS

#### PART NUMBER CODING



## DIMENSIONS

Dimensions in [] are in millimeters, all others in inches.



| PART NUMBER