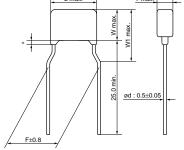

## RPER71H104K2K1A03B (X7R, 0.10µF, DC50V)

Coating extension does not exceed the end of the lead bend

■ Dimensions

| Length L        | 5.0mm max.   |
|-----------------|--------------|
| Width W         | 3.5mm max.   |
| Thickness T     | 3.15mm max.  |
| Lead Spacing F  | 5.0mm ±0.8mm |
| Lead Diameter d | 0.5mm±0.05mm |
| Size W1         | 5.0mm max.   |