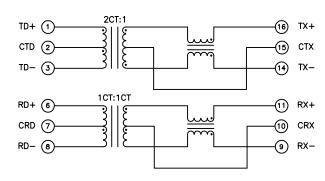

## 10/100 Base—T LAN Magnetic Module Single Port, 16 pin SOIC

- Complies with IEEE 802.3 Standard
- Surface Mount Device withstands IR reflow profile process
- Operating temperature: 0°C to 70°C
- Enhanced Common Mode Attenuation

| Electrical Specification @ 25°C |             |     |     |          |           |          |        |
|---------------------------------|-------------|-----|-----|----------|-----------|----------|--------|
| Insertion Loss                  | Return Loss |     |     | CMRR     | Crosstalk | OCL      | Hipot  |
| (dB Max)                        | (dB Min)    |     |     | (dB Min) | (dB Min)  | (μΗ Min) | (Vrms) |
| 0.1-100                         | 0.1-30      | 60  | 80  | 0.1-100  | 0.1-100   | 8mA      | 60     |
| MHz                             | MHz         | MHz | MHz | MHz      | MHz       | DC Bias  | sec    |
| -1                              | -18         | -14 | -12 | -35      | -35       | 350      | 1500   |