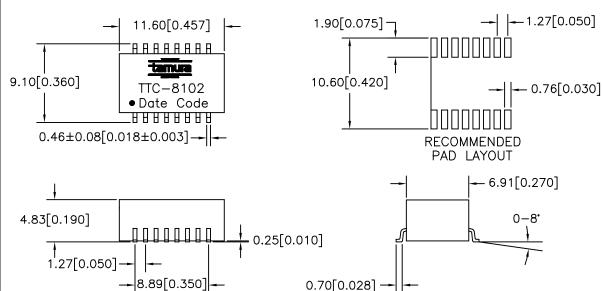

PREPARED BY:

D. Rund

NOTE: Unless otherwise specified, all dimensions are mm[in] with tolerance of  $\pm 0.25[0.010]$ 

ENGINEER:
L. Le DWG CONTROL NO. PA1 10/100 Base—T LAN Magnetic Module Single Port, 16 pin SMD

TO HOMBOUT TO CHANGE WITHOUT WITHOUT PRIOR NOTICE

TO HOMBOUT TO CHANGE WITHOUT WITHOUT PRIOR NOTICE

DWG CONTROL NO. REV 10/100 Base—T LAN Magnetic Module Single Port, 16 pin SMD

TTC—8102

MODEL SPECIFICATION DIM: mm(In) SCL: none SH: 1 0F