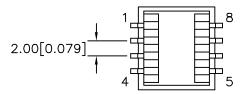

Date Code-

Country of origin

PARIES 17C \*086

> White dot indicates

pin 1

D. Mechanical Specifications; Dimensions without tolerances are for reference only.

PREPARED BY:

D. Rund