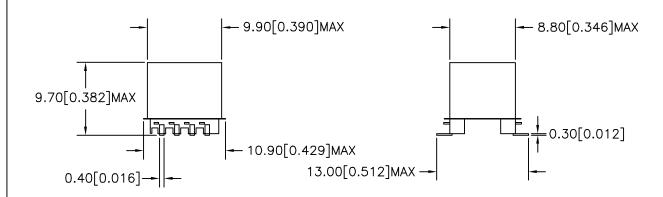

Date Code-

Country of origin

PARIES 17C \*086

> White dot indicates

pin 1

D. Mechanical Specifications; Dimensions without tolerances are for reference only.

PREPARED BY:

D. Rund