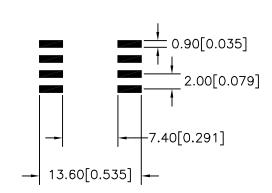

Date Code-

Country of origin

PARIES 17C \*086

> White dot indicates

pin 1

D. Mechanical Specifications; Dimensions without tolerances are for reference only.

PREPARED BY:

D. Rund