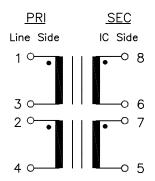

## REV. Status

**PRELIMINARY** 04/05/01 YS

PRELIMINARY 1 **ADDED INSULATOR** 04/27/01 YS

ADSL TRANSFORMER FOR USE WITH GLOBESPAN IC CHIP SET

- A. Electrical Specifications (@ 25°C);
  - 1. Primary Open circuit Inductance; 475µH ±10% @ 10KHz, 0.1Vrms Measured (1-4) with 2 and 3 shorted
  - 2. Leakage Inductance;  $15\mu H$  MAX @ 100KHz, 0.1VrmsMeasured (1-4) with 2 and 3, 8 and 6, 7 and 5 shorted
  - 3. Turns Ratio;  $(1-4):(8-5)=1.41:1 \pm 2\%$
  - 4. DC Resistance;  $1.15\Omega$  MAX measured (1-3) $1.15\Omega$  MAX measured (2-4) $1.15\Omega$  MAX measured (8-6) $1.15\Omega$  MAX measured (7-5)
  - 5. Dielectric Strength; 1875Vrms 1 second @ Pri to Sec
- B. Marking; TTC-4086, TAMURA, date code and country of origin
- C. Safety; Complies with UL1950 3rd Edition and EN60950
- D. Schematic and Mounting Footprint;

Date Code-

Country of origin

PARIES 17C \*086

> White dot indicates

pin 1

D. Mechanical Specifications; Dimensions without tolerances are for reference only.

PREPARED BY:

D. Rund