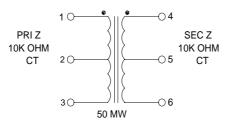

#### **Electrical Specifications (@25C)**

| Power | Matching Impedance |           | Max. Ma DC | DC Resistance (Ω) |           | Overall |
|-------|--------------------|-----------|------------|-------------------|-----------|---------|
| level | Duimour            | Secondom  | Unbalance  | Duimour           | Secondam  | Turns   |
| (mW)  | Primary            | Secondary | in Primary | Primary           | Secondary | Ratio   |
| 50    | 10,000 CT          | 10,000 CT | 1.0        | 1,000.0           | 1,300.0   | 1.0:1.0 |

Frequency Response: + 2.0 DB, at 300 Hz to 100K Hz

Pri-Sec Hipot test (Pri-Sec): 1,000 VRMS for 1 sec.

Working voltage: 150VDC