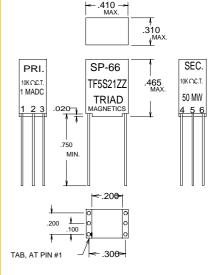

#### **Electrical Specifications (@25C)**

| Power | Matching Impedance |           | Max. Ma DC | DC Resistance (Ω) |           | Overall |
|-------|--------------------|-----------|------------|-------------------|-----------|---------|
| level | Duimour            | Secondom  | Unbalance  | Duimour           | Secondam  | Turns   |
| (mW)  | Primary            | Secondary | in Primary | Primary           | Secondary | Ratio   |
| 50    | 10,000 CT          | 10,000 CT | 1.0        | 1,000.0           | 1,300.0   | 1.0:1.0 |

#### **Construction:**

Plug-in terminals are precision spaced to provide fixed mounting centers. Epoxy molded case includes a .020" recess for ease of solder inspection. Leads are made of high strength Nickel alloy, gold plated and are .020" in diameter.