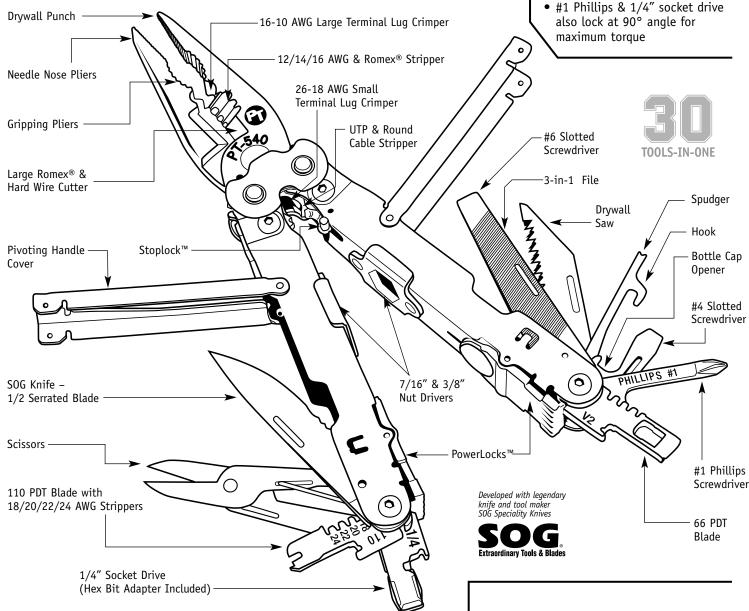

#### Other cool features!

- Effortless one-hand flip open
- Pivoting handle-covers protect palms from folding components
- Compound Leverage System™ delivers 2x the cutting & gripping power with less hand force
- Bit adapter holds any & all 1/4" bits
- #1 Phillips & 1/4" socket drive also lock at 90° angle for maximum torque