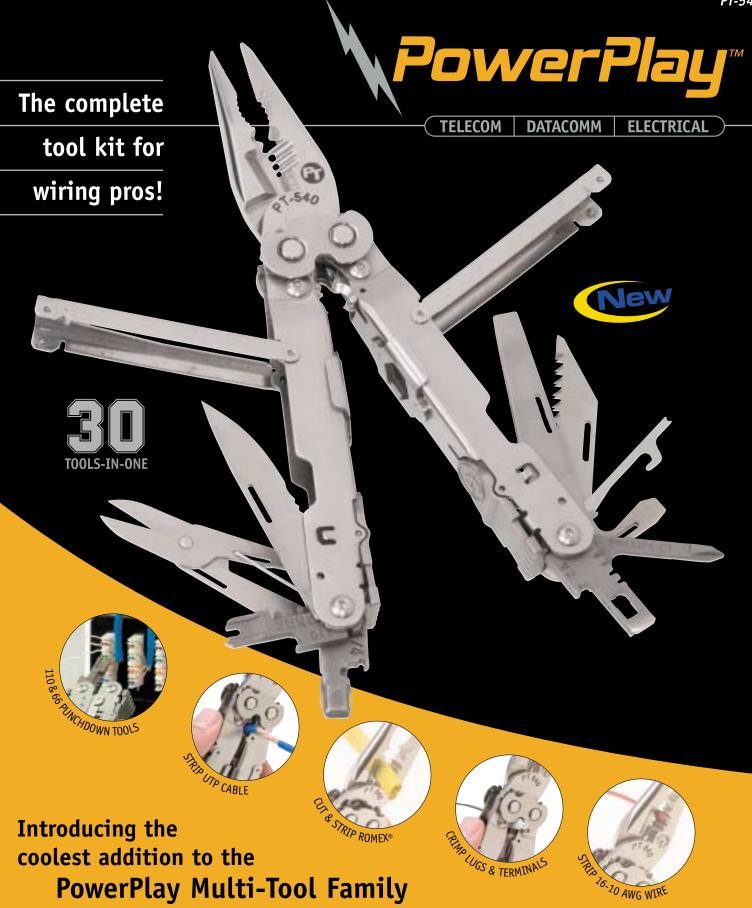

# This tool is beyond ordinary – it's the ultimate solution!

### It's like having a complete kit that fits in the palm of your hand.

- Always have the right tool handy
- Eliminate unnecessary trips back to the truck
- Increased productivity & time saved means more money in your pocket

#### Other cool features!

- Effortless one-hand flip open
- Pivoting handle-covers protect palms from folding components
- Compound Leverage System™ delivers 2x the cutting & gripping power with less hand force
- Bit adapter holds any & all 1/4" bits
- #1 Phillips & 1/4" socket drive also lock at 90° angle for maximum torque