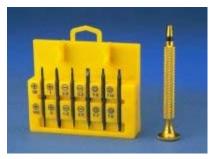

## 12 in 1 Precision Screwdriver **\$9.50**

larger image

Precision screwdriver with 6 reversible blades.

## Contents:

- Handle
- Slotted-1.5mm, 2.0mm, 2.5mm, 3.2mm
- Phillips-#000, #00, #0, #1
- Star-T7, T8, T10

Model: 13710

Shipping Weight: 0.5lbs

Add to Cart: 1

Add to Cart

Copyright © 2008 <u>Aven, Inc.</u> 4595 Platt Road Ann Arbor, MI 48104 734-973-0099